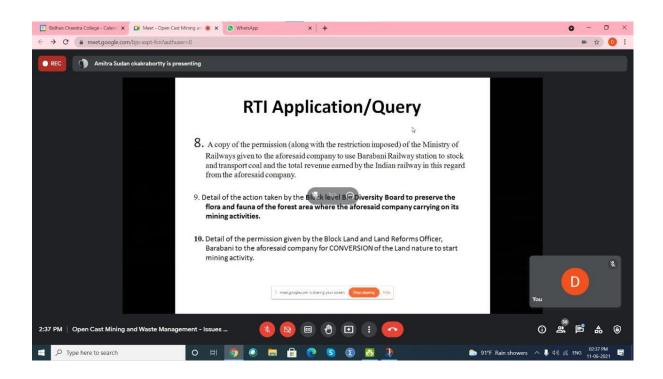

### **Dr Amitra Sudan Chakrabortty**

Head at School of Legal Studies

Seacom Skills University, West Bengal

Founder of MANAB

A Human Rights Organization

http://www.manab.org.in