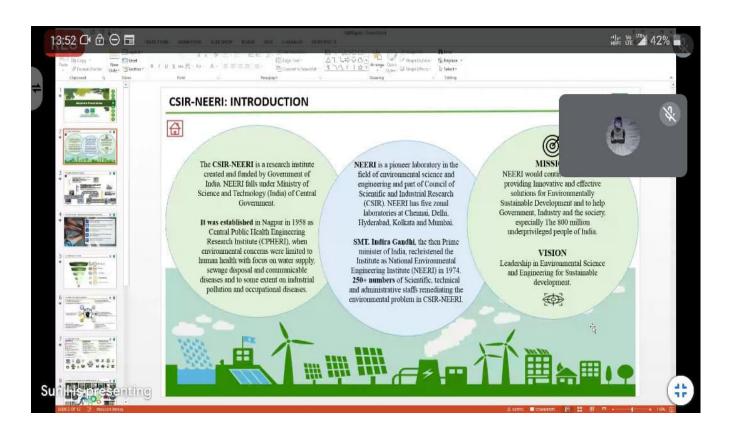

### **Dr Sunil Kumar**

Professor at

Senior Principal Scientist and Head

Reprocessing Division at CISR

National Environmental Engineering Research Institute (NEERI) Nagpur

s\_kumar@neeri.res.in