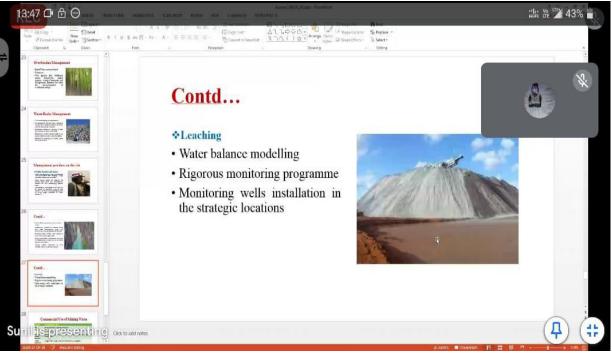

### **Dr Sunil Kumar**

Professor at

Senior Principal Scientist and Head

Reprocessing Division at CISR

National Environmental Engineering Research Institute (NEERI) Nagpur

s\_kumar@neeri.res.in