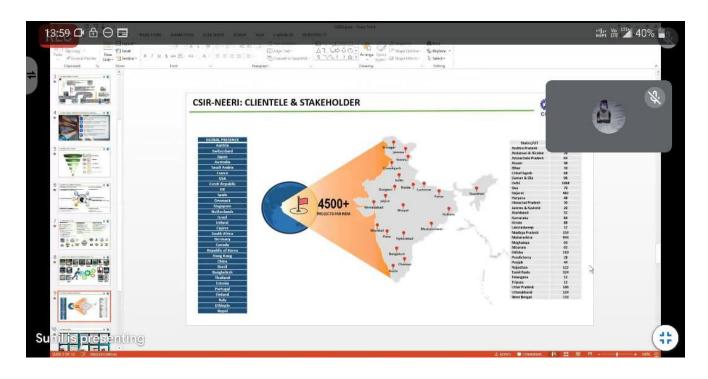

### **Dr Sunil Kumar**

Professor at

Senior Principal Scientist and Head

Reprocessing Division at CISR

National Environmental Engineering Research Institute (NEERI) Nagpur

s\_kumar@neeri.res.in