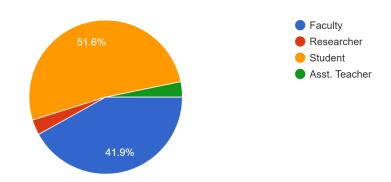

### Designation(s) as found from the registered response

### Designation 31 responses