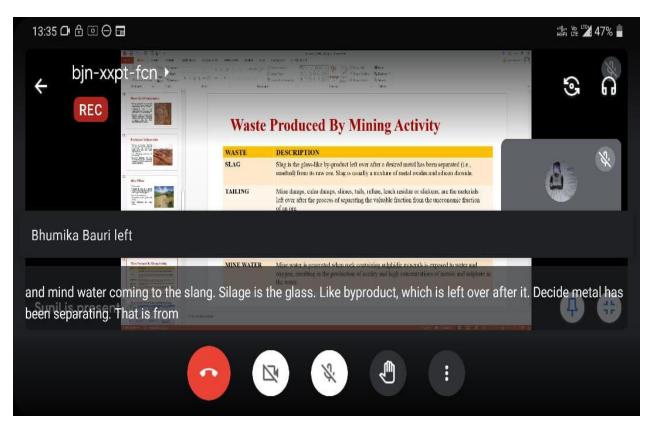

### **Dr Sunil Kumar**

Professor at

Senior Principal Scientist and Head

Reprocessing Division at CISR

National Environmental Engineering Research Institute (NEERI) Nagpur

s\_kumar@neeri.res.in