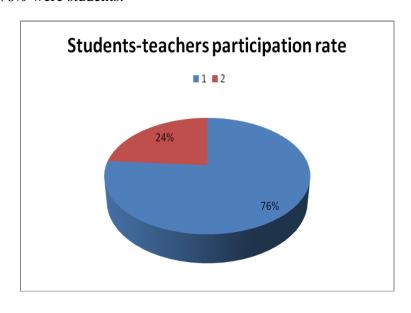

Professor Pranab Chattopadhyay, A.K.dasgupta Chair-professor, Department of Economics, Visva-Bharati, Santiniketan has been invited as resource person of this seminar.

A total of 122 participants(29 teachers & 93 students)) registered for the seminar of which 24% were teachers &76% were students.