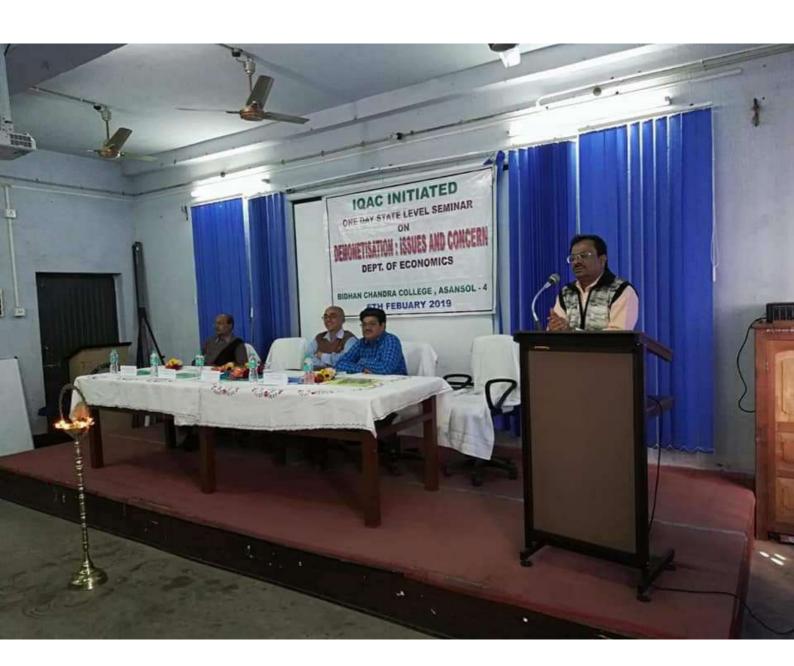

The department of Economics of Bidhan Chandra College, Asansol, has undertaken a commendable project of IQAC initiated one-day state level seminar, involving papers cum poster-presentations by scholars/ faculty members of different disciplines on "Demonetization: Issues and Concerns" on 6<sup>th</sup> February 2019 to enter into a pertinent part of our social life.