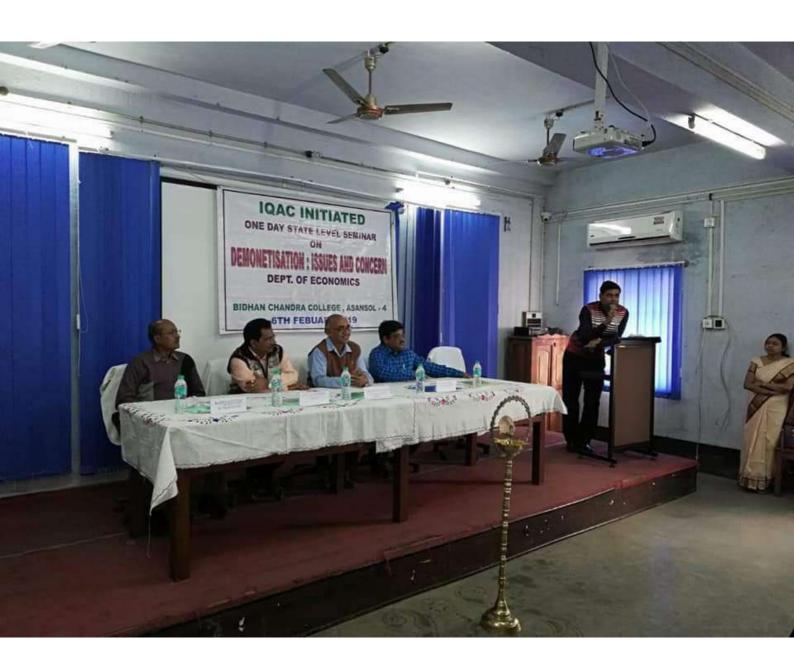

The department of Economics of Bidhan Chandra College, Asansol, has undertaken a commendable project of IQAC initiated one-day state level seminar, involving papers cum poster-presentations by scholars/ faculty members of different disciplines on "Demonetization: Issues and Concerns" on 6<sup>th</sup> February 2019 to enter into a pertinent part of our social life.