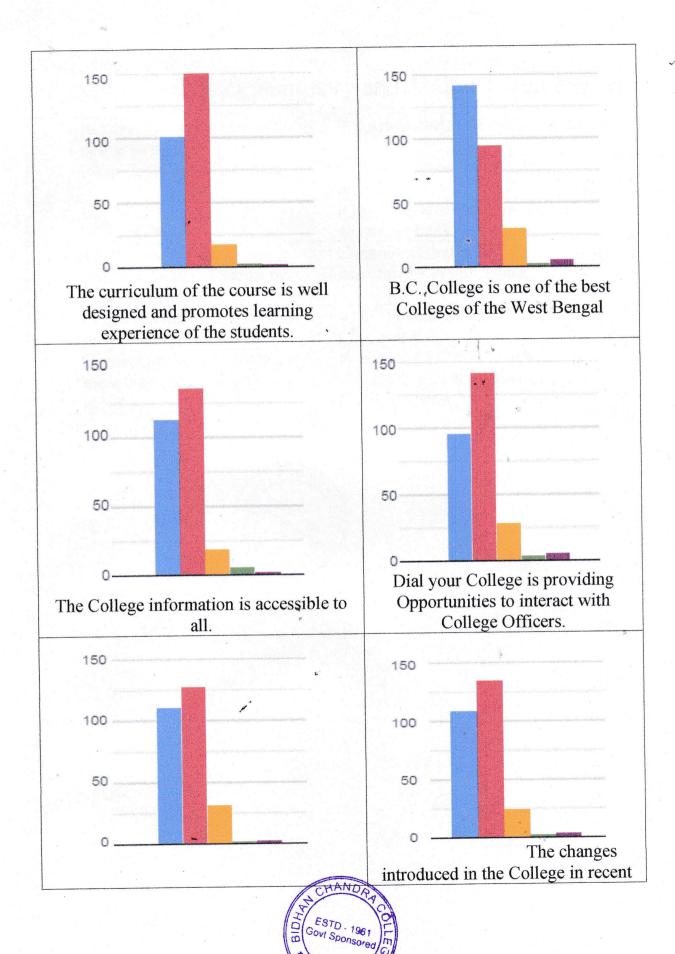

## PARENTS FEEDBACK 2020-21 Number of Respondent=275

The College Employees are cooperative. years are progressive.