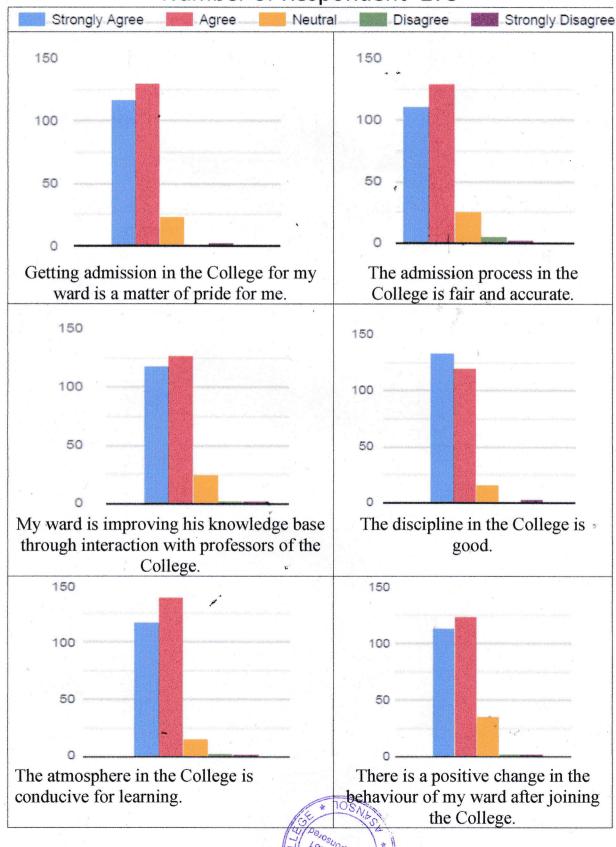

## PARENTS FEEDBACK 2020-21 Number of Respondent=275

The College Employees are cooperative. years are progressive.