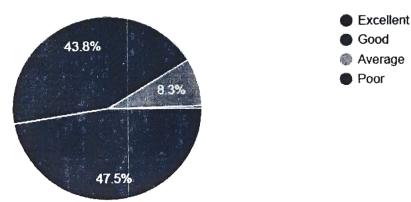

#### **Present Occupation**

1. How do you rate the courses that you have learnt in the college in relation to your current job / occupation?