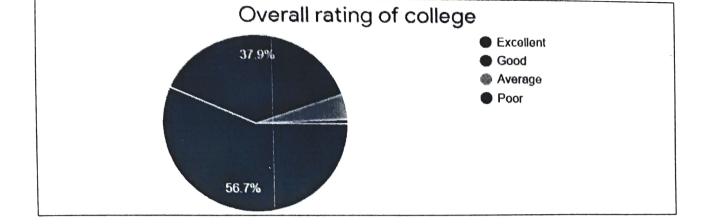

# ALUMNI'S FEEDBACK REPORT Total Respondent with their stream (240)

### Name of the course completed



#### **Present Occupation**



1. How do you rate the courses that you have learnt in the college in relation to your current job / occupation?





# YOUR FEEDBACK ON THE FOLLOWING AREAS







### Feedback Summary and Action taken Report

| 1. Improvement in Education and