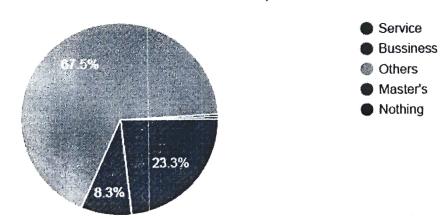

#### **Present Occupation**

1. How do you rate the courses that you have learnt in the college in relation to your current job / occupation?