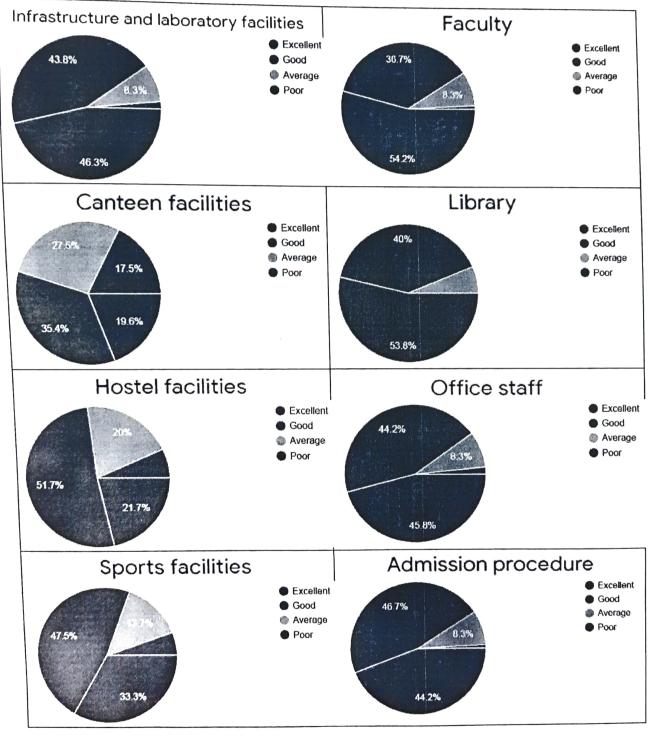

# ALUMNI'S FEEDBACK REPORT Total Respondent with their stream (240)

### Name of the course completed



#### **Present Occupation**



1. How do you rate the courses that you have learnt in the college in relation to your current job / occupation?





# YOUR FEEDBACK ON THE FOLLOWING AREAS







### Feedback Summary and Action taken Report

| 1. Improvement in Education and