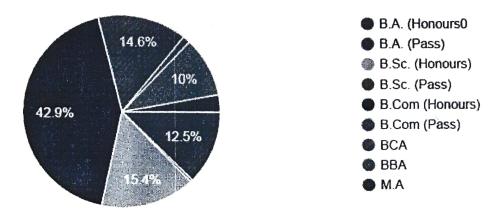

# ALUMNI'S FEEDBACK REPORT Total Respondent with their stream (240)

### Name of the course completed