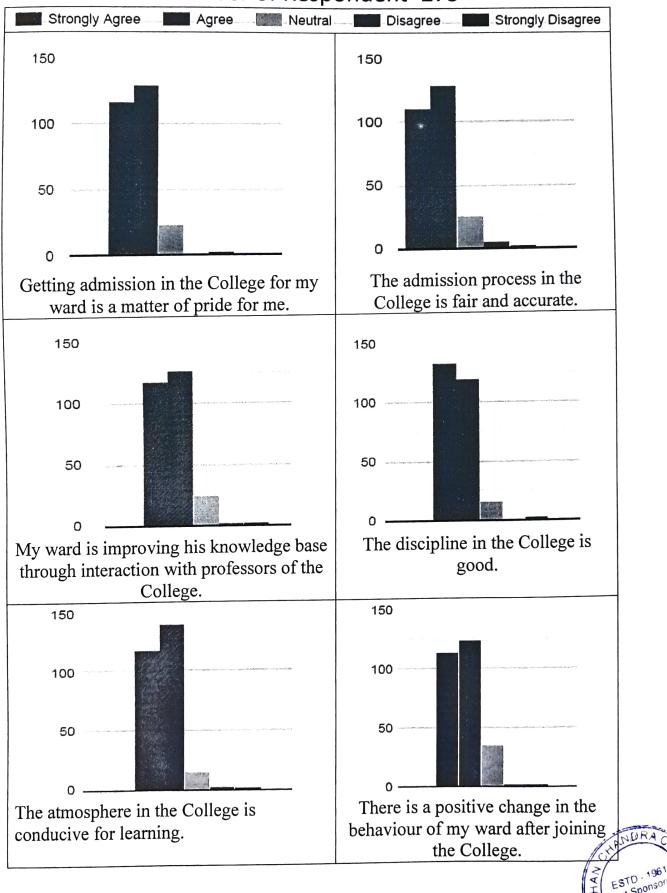

## PARENTS FEEDBACK 2020-21 Number of Respondent=275

| The College Employees are cooperative. | The changes introduced in the |
|----------------------------------------|-------------------------------|
|                                        | College in recent years are   |
|                                        | progressive.                  |