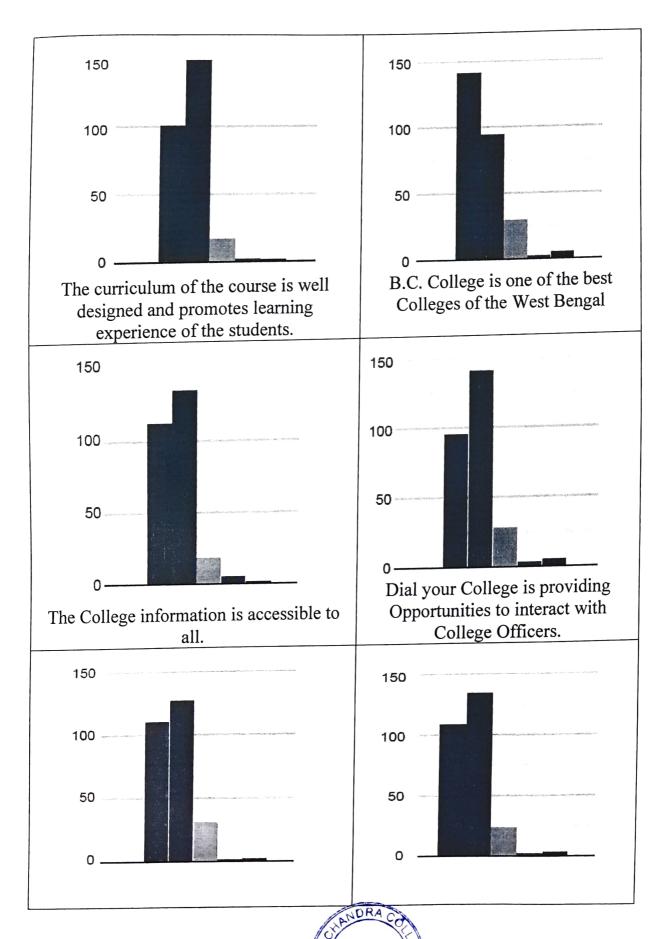

## PARENTS FEEDBACK 2020-21 Number of Respondent=275

| The College Employees are cooperative. | The changes introduced in the |
|----------------------------------------|-------------------------------|
|                                        | College in recent years are   |
|                                        | progressive.                  |