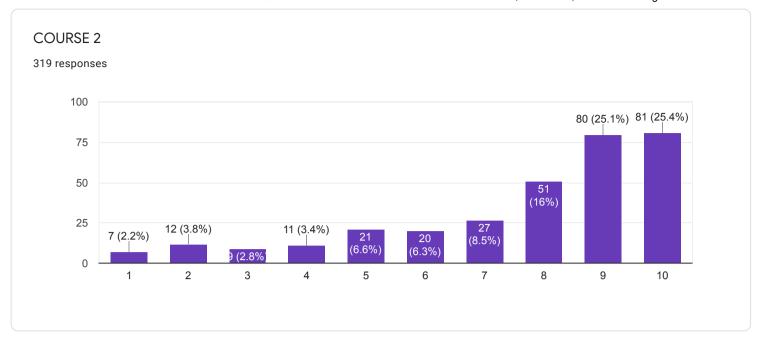

#### STUDENT FEEDBACK QUESTIONNAIRES - B







Questions

Responses 319







Accepting responses



Summary

Question

Individual

# Who has responded?

319 responses

#### **Email**

saumenbcc@gmail.com

cute.priti404@gmail.com

mimrupqwerty@gmail.com

shuvadeepmaji7777@gmail.com

xcalliber99@gmail.com

priyadarshinicha@gmail.com

abirchakraborty51613@gmail.com

joyeetasarkar60528@gmail.com

aubbaa dawa147@amail aam

# Waiting for 1 response

Send email reminder

chemdasc@gmail.com







#### QUESTIONNAIRE 1 - STUDENT FEEDBACK ON COURSE CONTENT

















# 1. RATE ON: Depth of the course content including project work if any

















## 2. RATE ON: Extent of coverage of course

















## 3. RATE ON: Applicability/ relevance to real-life situations

















4. RATE ON: Learning value (in terms of knowledge, concepts, manual skills, analytical abilities and broadening perspectives)

















## 5. RATE ON: Clarity and relevance of textual reading material

















## 6. RATE ON: Relevance of additional source material (Library)

















## 7. RATE ON: Extent of effort required by students

















#### 8. RATE ON: OVERALL RATING ON ALL OF THE ABOVE ATTRIBUTES

















### QUESTIONNAIRE 2 - STUDENT FEEDBACK ON TEACHERS















# 8. RATE ON: Ability to design quizzes /Tests /assignments / examinations and projects to evaluate students understanding of the course

319 responses









#### QUESTIONNAIRE 3