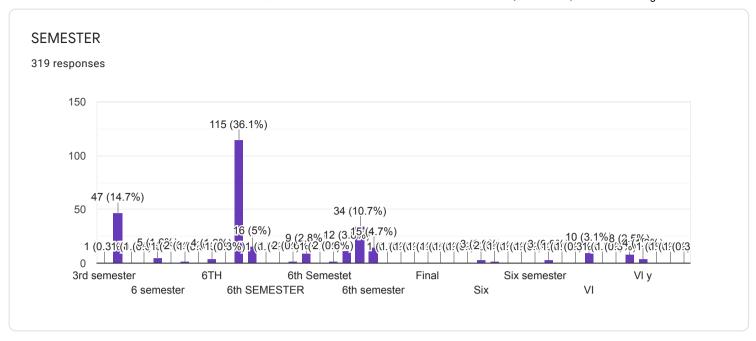

#### STUDENT FEEDBACK QUESTIONNAIRES - B

Questions

Responses 319

Accepting responses

Summary

Question

Individual