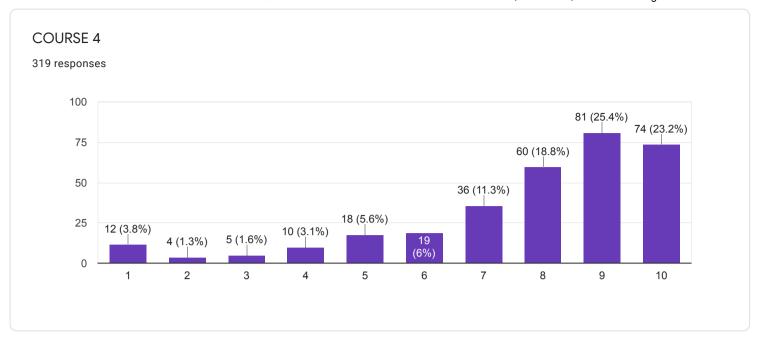

#### STUDENT FEEDBACK QUESTIONNAIRES - B







Questions

Responses 319







Accepting responses



Summary

Question

Individual

# Who has responded?

319 responses

#### **Email**

saumenbcc@gmail.com

cute.priti404@gmail.com

mimrupqwerty@gmail.com

shuvadeepmaji7777@gmail.com

xcalliber99@gmail.com

priyadarshinicha@gmail.com

abirchakraborty51613@gmail.com

joyeetasarkar60528@gmail.com

aubbaa dawa147@amail aam

# Waiting for 1 response

Send email reminder

chemdasc@gmail.com







#### QUESTIONNAIRE 1 - STUDENT FEEDBACK ON COURSE CONTENT

















# 1. RATE ON: Depth of the course content including project work if any

















## 2. RATE ON: Extent of coverage of course

















## 3. RATE ON: Applicability/ relevance to real-life situations

















4. RATE ON: Learning value (in terms of knowledge, concepts, manual skills, analytical abilities and broadening perspectives)

















## 5. RATE ON: Clarity and relevance of textual reading material

















## 6. RATE ON: Relevance of additional source material (Library)

















## 7. RATE ON: Extent of effort required by students

















#### 8. RATE ON: OVERALL RATING ON ALL OF THE ABOVE ATTRIBUTES

















### QUESTIONNAIRE 2 - STUDENT FEEDBACK ON TEACHERS















# 8. RATE ON: Ability to design quizzes /Tests /assignments / examinations and projects to evaluate students understanding of the course

319 responses









#### QUESTIONNAIRE 3 - ST