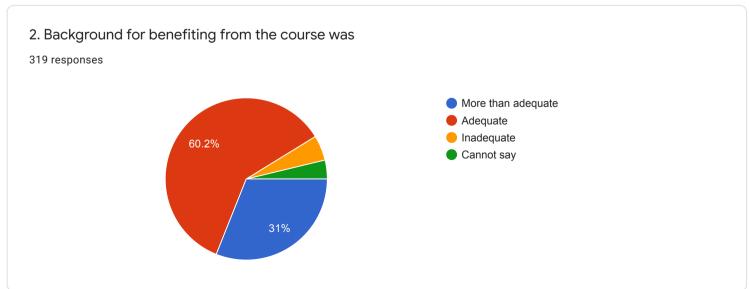

life situations

















4. RATE ON: Learning value (in terms of knowledge, concepts, manual skills, analytical abilities and broadening perspectives)

















## 5. RATE ON: Clarity and relevance of textual reading material

















## 6. RATE ON: Relevance of additional source material (Library)

















## 7. RATE ON: Extent of effort required by students

















#### 8. RATE ON: OVERALL RATING ON ALL OF THE ABOVE ATTRIBUTES

















### QUESTIONNAIRE 2 - STUDENT FEEDBACK ON TEACHERS















# 8. RATE ON: Ability to design quizzes /Tests /assignments / examinations and projects to evaluate students understanding of the course

319 responses









#### QUESTIONNAIRE 3 - STUDENT'S OVERALL EVALUATION OF THE PROGRAM AND TEACHING



































18. If you have other comments to offer on the course and suggestions for the teacher you may do so in the space given below or on a separate sheet.

135 responses

No
Yes
Nothing
Good
No comments
No comments
yes
No suggestions...l am satisfied with my teacher
NO

## QUESTIONNAIRE 4 - STUDENT'S EVALUATION OF THE PROGRAM OF STUDY

































# 16. Was the practical/studio/workshop component of your course sequenced integrally with theory classes?

283 responses









## 18. Were you provided guidance in library use?

319 responses















































41. If you wish you may name the teacher you liked best for the qualities you ranked him/ her highest in question 40.

193 responses

Tanweer sir

No

Shakil sir