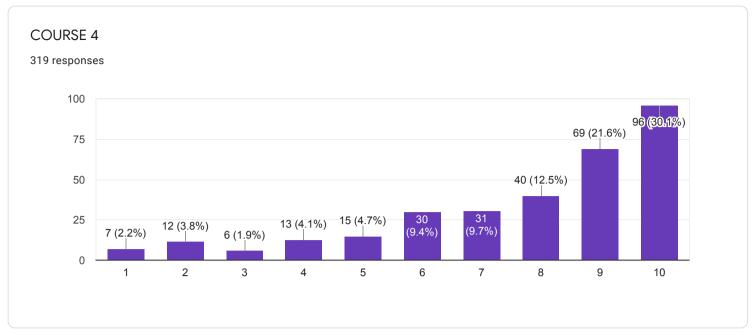

il.com

priyadarshinicha@gmail.com

abirchakraborty51613@gmail.com

joyeetasarkar60528@gmail.com

aubbaa dawa147@amail aam

# Waiting for 1 response

Send email reminder

chemdasc@gmail.com







#### QUESTIONNAIRE 1 - STUDENT FEEDBACK ON COURSE CONTENT

















# 1. RATE ON: Depth of the course content including project work if any

















## 2. RATE ON: Extent of coverage of course

















## 3. RATE ON: Applicability/ relevance to real-life situations

















4. RATE ON: Learning value (in terms of knowledge, concepts, manual skills, analytical abilities and broadening perspectives)

















## 5. RATE ON: Clarity and relevance of textual reading material

















## 6. RATE ON: Relevance of additional source material (Library)

















## 7. RATE ON: Extent of effort required by students

















#### 8. RATE ON: OVERALL RATING ON ALL OF THE ABOVE ATTRIBUTES

















### QUESTIONNAIRE 2 - STUDENT FEEDBACK ON TEACHERS















# 8. RATE ON: Ability to design quizzes /Tests /assignments / examinations and projects to evaluate students understanding of the course

319 responses









#### QUESTIONNAIRE 3 - STUDENT'S OVERALL EVALUATION OF THE PROGRAM AND TEACHING



































18. If you have other comments to offer on the course and suggestions for the teacher you may do so in the space given below or on a separate sheet.

135 responses

No
Yes
Nothing
Good
No comments
No comments
yes
No suggestions...l am satisfied with my teacher
NO

## QUESTIONNAIRE 4 - STUDENT'S EV