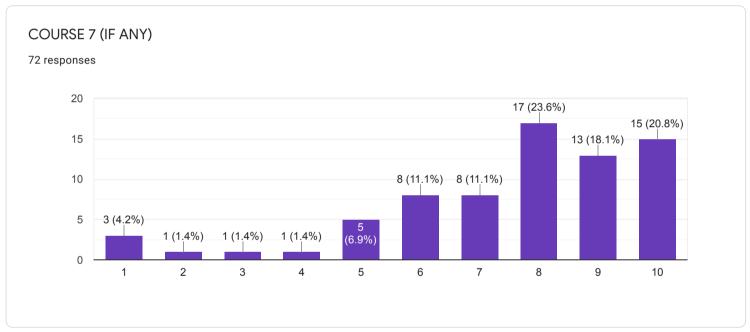

arkar60528@gmail.com

aubbaa dawa147@amail aam

# Waiting for 1 response

Send email reminder

chemdasc@gmail.com







#### QUESTIONNAIRE 1 - STUDENT FEEDBACK ON COURSE CONTENT

















# 1. RATE ON: Depth of the course content including project work if any

















## 2. RATE ON: Extent of coverage of course

















## 3. RATE ON: Applicability/ relevance to real-life situations

















4. RATE ON: Learning value (in terms of knowledge, concepts, manual skills, analytical abilities and broadening perspectives)

















## 5. RATE ON: Clarity and relevance of textual reading material

















## 6. RATE ON: Relevance of additional source material (Library)

















## 7. RATE ON: Extent of effort required by students

















#### 8. RATE ON: OVERALL RATING ON ALL OF THE ABOVE ATTRIBUTES

















### QUESTIONNAIRE 2 - STUDENT FEEDBACK ON TEACHERS















# 8. RATE ON: Ability to design quizzes /Tests /assignments / examinations and projects to evaluate students understanding of the course

319 responses









#### QUESTIONNAIRE 3 - STUDENT'S OVERALL EVALUATION OF THE PROGRAM AND TEACHING



































18. If you have other comments to offer on the course and suggestions for the teacher you may do so in the space given below or on a separate sheet.

135 responses

No
Yes
Nothing
Good
No comments
No comments
yes
No suggestions...l am satisfied with my teacher
NO

## QUESTIONNAIRE 4 - STUDENT'S EVALUATION OF THE PROGRAM OF STUDY

































# 16. Was