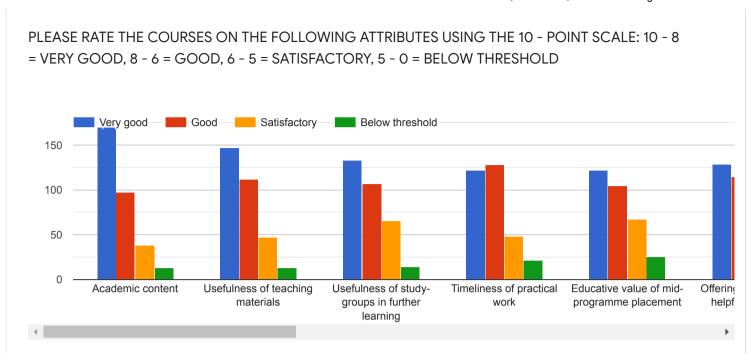

parate sheet.

135 responses

No
Yes
Nothing
Good
No comments
No comments
yes
No suggestions...l am satisfied with my teacher
NO

## QUESTIONNAIRE 4 - STUDENT'S EVALUATION OF THE PROGRAM OF STUDY

































# 16. Was the practical/studio/workshop component of your course sequenced integrally with theory classes?

283 responses









## 18. Were you provided guidance in library use?

319 responses















































41. If you wish you may name the teacher you liked best for the qualities you ranked him/ her highest in question 40.

193 responses

Tanweer sir

No

Shakil sir

Dipankar Arosh

35

Yes

40

Dipankar arosh

Subhadeep Roy





44.2%



























QUESTIONNAIRE 5 - STUDENT'S OVERALL RATING OF THE PROGRAM OF STUDY



#### QUESTIONNAIRE 5 - STUDENT'S OVERALL RATING OF THE PROGRAM OF STUDY

| 1. What do you plan to do after completion of the programme? |   |
|--------------------------------------------------------------|---|
| 319 responses                                                |   |
| MA                                                           |   |
| M.A                                                          |   |
| Nothing                                                      |   |
| Masters                                                      |   |
| M. A                                                         |   |
| Job                                                          |   |
| Study                                                        |   |
| Yes