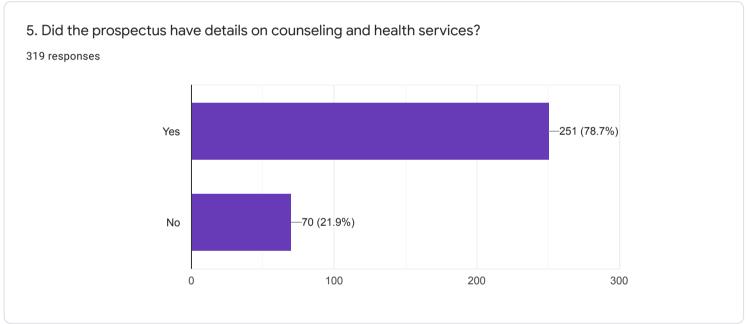

required by students

















#### 8. RATE ON: OVERALL RATING ON ALL OF THE ABOVE ATTRIBUTES

















### QUESTIONNAIRE 2 - STUDENT FEEDBACK ON TEACHERS















# 8. RATE ON: Ability to design quizzes /Tests /assignments / examinations and projects to evaluate students understanding of the course

319 responses









#### QUESTIONNAIRE 3 - STUDENT'S OVERALL EVALUATION OF THE PROGRAM AND TEACHING



































18. If you have other comments to offer on the course and suggestions for the teacher you may do so in the space given below or on a separate sheet.

135 responses

No
Yes
Nothing
Good
No comments
No comments
yes
No suggestions...l am satisfied with my teacher
NO

## QUESTIONNAIRE 4 - STUDENT'S EVALUATION OF THE PROGRAM OF STUDY

































# 16. Was the practical/studio/workshop component of your course sequenced integrally with theory classes?

283 responses









## 18. Were you provided guidance in library use?

319 responses















































41. If you wish you may name the teacher you liked best for the qualities you ranked him/ her highest in question 40.

193 responses

Tanweer sir

No

Shakil sir

Dipankar Arosh

35

Yes

40

Dipankar arosh

Subhadeep Roy





44.2%



























QUESTIONNAIRE 5 - STUDENT'S OVERALL RATING OF THE PROGRAM OF STUDY



#### QUESTIONNAIRE 5 - STUDENT'S OVERALL RATING OF THE PROGRAM OF STUDY

| 1. What do you plan to do after completion of the programme? |   |
|------------------------------------------------------------