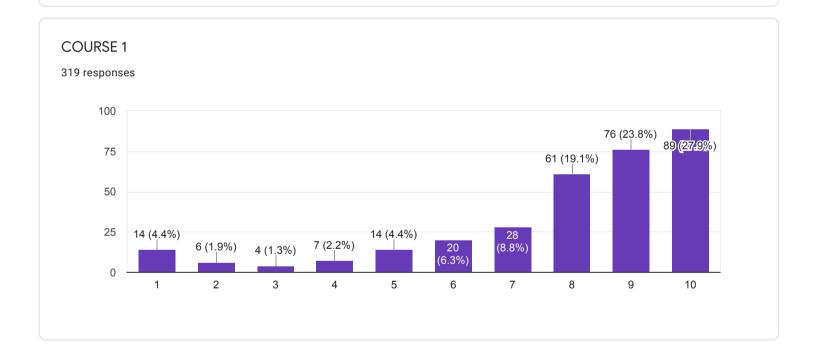

priti404@gmail.com

mimrupqwerty@gmail.com

shuvadeepmaji7777@gmail.com

xcalliber99@gmail.com

priyadarshinicha@gmail.com

abirchakraborty51613@gmail.com

joyeetasarkar60528@gmail.com

aubbaa dawa147@amail aam

# Waiting for 1 response

Send email reminder

chemdasc@gmail.com







#### QUESTIONNAIRE 1 - STUDENT FEEDBACK ON COURSE CONTENT

















# 1. RATE ON: Depth of the course content including project work if any

















## 2. RATE ON: Extent of coverage of course

















## 3. RATE ON: Applicability/ relevance to real-life situations

















4. RATE ON: Learning value (in terms of knowledge, concepts, manual skills, analytical abilities and broadening perspectives)

















## 5. RATE ON: Clarity and relevance of textual reading material

















## 6. RATE ON: Relevance of additional source material (Library)

















## 7. RATE ON: Extent of effort required by students

















#### 8. RATE ON: OVERALL RATING ON ALL OF THE ABOVE ATTRIBUTES

















### QUESTIONNAIRE 2 - STUDENT FEEDBACK ON TEACHERS















# 8. RATE ON: Ability to design quizzes /Tests /assignments / examinations and projects to evaluate students understanding of the course

319 responses









#### QUESTIONNAIRE 3 - STUDENT'S OVERALL EVALUATION OF THE PROGRAM AND TEACHING



































18. If you have other comments to offer on the course and suggestions for the teacher you may do so in the space given below or on a separate sheet.

135 responses

No
Yes
Nothing
Good
No comments
No comments
y