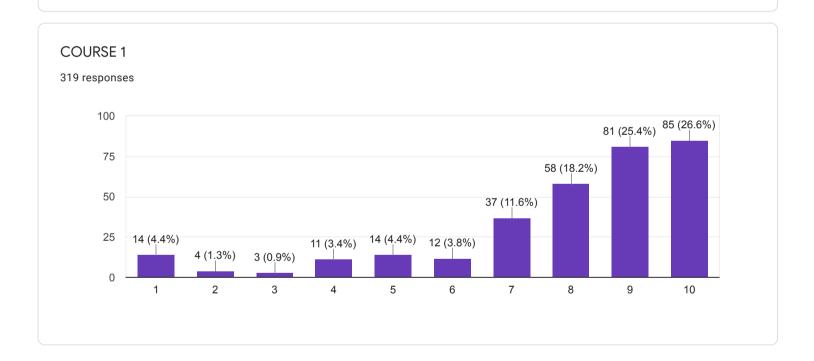

om

joyeetasarkar60528@gmail.com

aubbaa dawa147@amail aam

# Waiting for 1 response

Send email reminder

chemdasc@gmail.com







#### QUESTIONNAIRE 1 - STUDENT FEEDBACK ON COURSE CONTENT

















# 1. RATE ON: Depth of the course content including project work if any

















## 2. RATE ON: Extent of coverage of course

















## 3. RATE ON: Applicability/ relevance to real-life situations

















4. RATE ON: Learning value (in terms of knowledge, concepts, manual skills, analytical abilities and broadening perspectives)

















## 5. RATE ON: Clarity and relevance of textual reading material

















## 6. RATE ON: Relevance of additional source material (Library)

















## 7. RATE ON: Extent of effort required by students

















#### 8. RATE ON: OVERALL RATING ON ALL OF THE ABOVE ATTRIBUTES

















### QUESTIONNAIRE 2 - STUDENT FEEDBACK ON TEACHERS















# 8. RATE ON: Ability to design quizzes /Tests /assignments / examinations and projects to evaluate students understanding of the course

319 responses









#### QUESTIONNAIRE 3 - STUDENT'S OVERALL EVALUATION OF THE PROGRAM AND TEACHING



































18. If you have other comments to offer on the course and suggestions for the teacher you may do so in the space given below or on a separate sheet.

135 responses

No
Yes
Nothing
Good
No comments
No comments
yes
No suggestions...l am satisfied with my teacher
NO

## QUESTIONNAIRE 4 - STUDENT'S EVALUATION OF THE PROGRAM OF STUDY