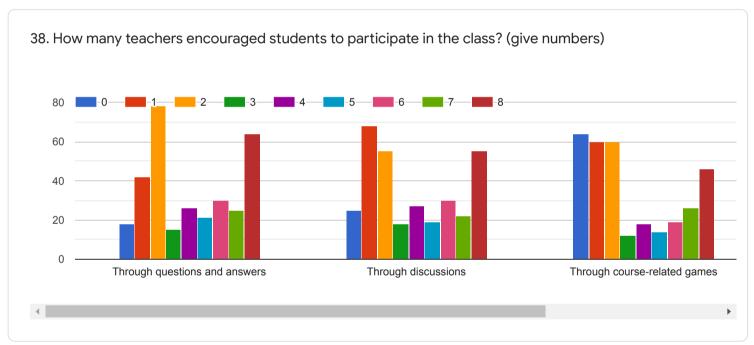

d projects to evaluate students understanding of the course

319 responses









#### QUESTIONNAIRE 3 - STUDENT'S OVERALL EVALUATION OF THE PROGRAM AND TEACHING



































18. If you have other comments to offer on the course and suggestions for the teacher you may do so in the space given below or on a separate sheet.

135 responses

No
Yes
Nothing
Good
No comments
No comments
yes
No suggestions...l am satisfied with my teacher
NO

## QUESTIONNAIRE 4 - STUDENT'S EVALUATION OF THE PROGRAM OF STUDY

































# 16. Was the practical/studio/workshop component of your course sequenced integrally with theory classes?

283 responses









## 18. Were you provided guidance in library use?

319 responses















































41. If you wish you may name the teacher you liked best for the qualities you ranked him/ her highest in question 40.

193 responses

Tanweer sir

No

Shakil sir

Dipankar Arosh

35

Yes

40

Dipankar arosh

Subhadeep Roy





44.2%



























QUESTIONNAIRE 5 - STUDENT'S OVERALL RATING OF THE PROGRAM OF STUDY



#### QUESTIONNAIRE 5 - STUDENT'S OVERALL RATING OF THE PROGRAM OF STUDY

| 1. What do you plan to do after completion of the programme? |   |
|--------------------------------------------------------------|---|
| 319 responses                                                |   |
| MA                                                           |   |
| M.A                                                          |   |
| Nothing