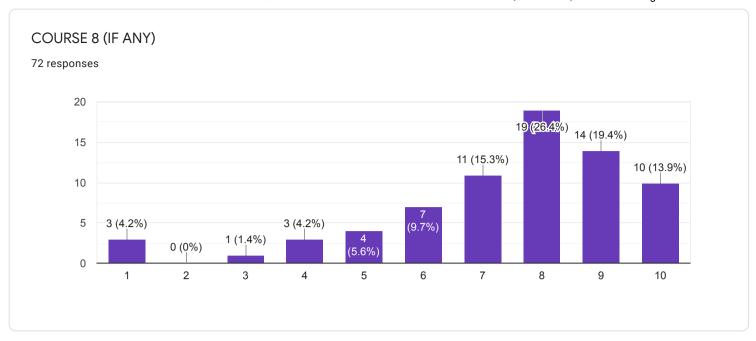

priyadarshinicha@gmail.com

abirchakraborty51613@gmail.com

joyeetasarkar60528@gmail.com

aubbaa dawa147@amail aam

# Waiting for 1 response

Send email reminder

chemdasc@gmail.com







#### QUESTIONNAIRE 1 - STUDENT FEEDBACK ON COURSE CONTENT

















# 1. RATE ON: Depth of the course content including project work if any

















## 2. RATE ON: Extent of coverage of course

















## 3. RATE ON: Applicability/ relevance to real-life situations

















4. RATE ON: Learning value (in terms of knowledge, concepts, manual skills, analytical abilities and broadening perspectives)

















## 5. RATE ON: Clarity and relevance of textual reading material

















## 6. RATE ON: Relevance of additional source material (Library)

















## 7. RATE ON: Extent of effort required by students

















#### 8. RATE ON: OVERALL RATING ON ALL OF THE ABOVE ATTRIBUTES

















### QUESTIONNAIRE 2 - STUDENT FEEDBACK ON TEACHERS















# 8. RATE ON: Ability to design quizzes /Tests /assignments / examinations and projects to evaluate students understanding of the course

319 responses









#### QUESTIONNAIRE 3 - STUDENT'S OVERALL EVALUATION OF THE PROGRAM AND TEACHING



































18. If you have other comments to offer on the course and suggestions for the teacher you may do so in the space given below or on a separate sheet.

135 responses

No
Yes
Nothing
Good
No comments
No comments
yes
No suggestions...l am satisfied with my teacher
NO

## QUESTIONNAIRE 4 - STUDENT'S EVALUATION