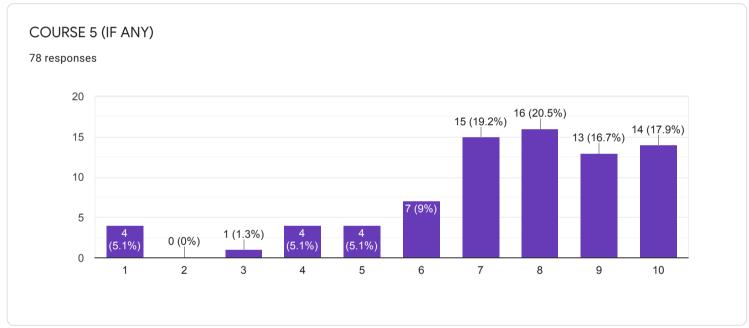

@gmail.com

mimrupqwerty@gmail.com

shuvadeepmaji7777@gmail.com

xcalliber99@gmail.com

priyadarshinicha@gmail.com

abirchakraborty51613@gmail.com

joyeetasarkar60528@gmail.com

aubbaa dawa147@amail aam

# Waiting for 1 response

Send email reminder

chemdasc@gmail.com







#### QUESTIONNAIRE 1 - STUDENT FEEDBACK ON COURSE CONTENT

















# 1. RATE ON: Depth of the course content including project work if any

















## 2. RATE ON: Extent of coverage of course

















## 3. RATE ON: Applicability/ relevance to real-life situations

















4. RATE ON: Learning value (in terms of knowledge, concepts, manual skills, analytical abilities and broadening perspectives)

















## 5. RATE ON: Clarity and relevance of textual reading material

















## 6. RATE ON: Relevance of additional source material (Library)

















## 7. RATE ON: Extent of effort required by students

















#### 8. RATE ON: OVERALL RATING ON ALL OF THE ABOVE ATTRIBUTES

















### QUESTIONNAIRE 2 - STUDENT FEEDBACK ON TEACHERS















# 8. RATE ON: Ability to design quizzes /Tests /assignments / examinations and projects to evaluate students understanding of the course

319 responses









#### QUESTIONNAIRE 3 - STUDENT'S OVERALL EVALUATION OF THE PROGRAM AND TEACHING



































18. If you have other comments to offer on the course and suggestions for the teacher you may do so in the space given below or on a separate sheet.

135 responses

No
Yes
Nothing
Good
No comments
No comments
yes
No su