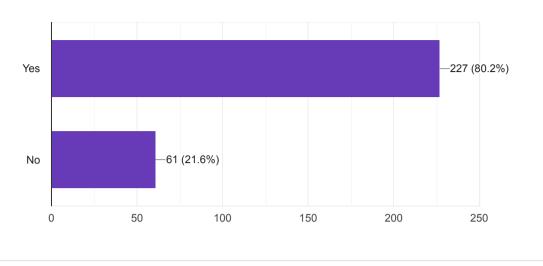

# 16. Was the practical/studio/workshop component of your course sequenced integrally with theory classes?

283 responses