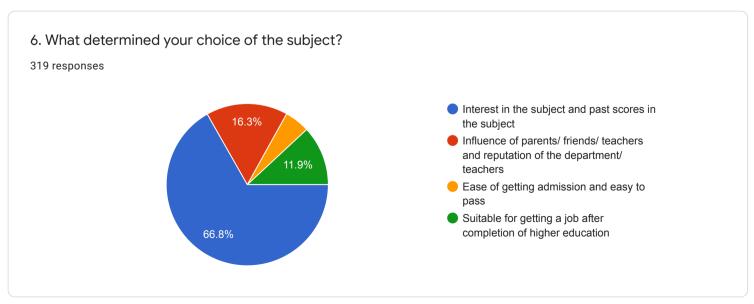

quired by students

















#### 8. RATE ON: OVERALL RATING ON ALL OF THE ABOVE ATTRIBUTES

















### QUESTIONNAIRE 2 - STUDENT FEEDBACK ON TEACHERS















# 8. RATE ON: Ability to design quizzes /Tests /assignments / examinations and projects to evaluate students understanding of the course

319 responses









#### QUESTIONNAIRE 3 - STUDENT'S OVERALL EVALUATION OF THE PROGRAM AND TEACHING



































18. If you have other comments to offer on the course and suggestions for the teacher you may do so in the space given below or on a separate sheet.

135 responses

No
Yes
Nothing
Good
No comments
No comments
yes
No suggestions...l am satisfied with my teacher
NO

## QUESTIONNAIRE 4 - STUDENT'S EVALUATION OF THE PROGRAM OF STUDY

































# 16. Was the practical/studio/workshop component of your course sequenced integrally with theory classes?

283 responses









## 18. Were you provided guidance in library use?

319 responses















































41. If you wish you may name the teacher you liked best for the qualities you ranked him/ her highest in question 40.

193 responses

Tanweer sir

No

Shakil sir

Dipankar Arosh

35

Yes

40

Dipankar arosh

Subhadeep Roy





44.2%



























QUESTIONNAIRE 5 - STUDENT'S OVERALL RATING OF THE PROGRAM OF STUDY



#### QUESTIONNAIRE 5 - STUDENT'S OVERALL RATING OF THE PROGRAM OF STUDY

| 1. What do you plan to do after completion of the programme? |   |
|--------------------------------------------------------------