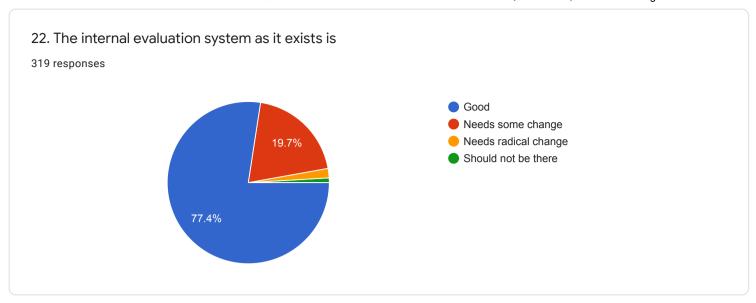

s /assignments / examinations and projects to evaluate students understanding of the course

319 responses









#### QUESTIONNAIRE 3 - STUDENT'S OVERALL EVALUATION OF THE PROGRAM AND TEACHING



































18. If you have other comments to offer on the course and suggestions for the teacher you may do so in the space given below or on a separate sheet.

135 responses

No
Yes
Nothing
Good
No comments
No comments
yes
No suggestions...l am satisfied with my teacher
NO

## QUESTIONNAIRE 4 - STUDENT'S EVALUATION OF THE PROGRAM OF STUDY

































# 16. Was the practical/studio/workshop component of your course sequenced integrally with theory classes?

283 responses









## 18. Were you provided guidance in library use?

319 responses















































41. If you wish you may name the teacher you liked best for the qualities you ranked him/ her highest in question 40.

193 responses

Tanweer sir

No

Shakil sir

Dipankar Arosh

35

Yes

40

Dipankar arosh

Subhadeep Roy





44.2%



























QUESTIONNAIRE 5 - STUDENT'S OVERALL RATING OF THE PROGRAM OF STUDY



#### QUESTIONNAIRE 5 - STUDENT'S OVERALL RATING OF THE PROGRAM OF STUDY

| 1. What do you plan to do after completion of the programme? |   |
|--------------------------------------------------------------|---|
| 319 responses                                                |   |
| MA                                                           |   |
| M.A                                                          |   |
| Nothing