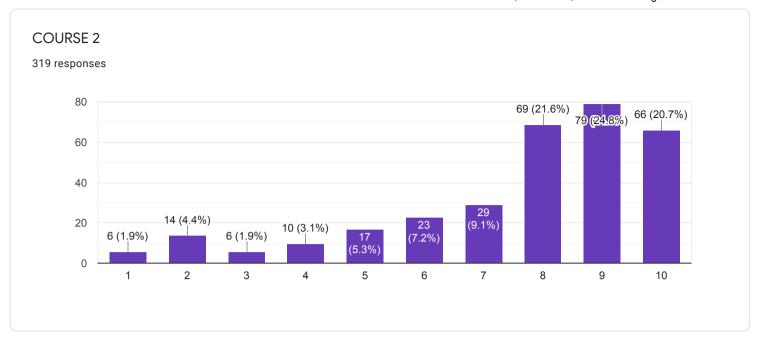

#### STUDENT FEEDBACK QUESTIONNAIRES - B







Questions

Responses 319







Accepting responses



Summary

Question

Individual

# Who has responded?

319 responses

#### **Email**

saumenbcc@gmail.com

cute.priti404@gmail.com

mimrupqwerty@gmail.com

shuvadeepmaji7777@gmail.com

xcalliber99@gmail.com

priyadarshinicha@gmail.com

abirchakraborty51613@gmail.com

joyeetasarkar60528@gmail.com

aubbaa dawa147@amail aam

# Waiting for 1 response

Send email reminder

chemdasc@gmail.com







#### QUESTIONNAIRE 1 - STUDENT FEEDBACK ON COURSE CONTENT

















# 1. RATE ON: Depth of the course content including project work if any

















## 2. RATE ON: Extent of coverage of course

















## 3. RATE ON: Applicability/ relevance to real-life situations

















4. RATE ON: Learning value (in terms of knowledge, concepts, manual skills, analytical abilities and broadening perspectives)

















## 5. RATE ON: Clarity and relevance of textual reading material

















## 6. RATE ON: Relevance of additional source material (Library)

















## 7. RATE ON: Extent of effort required by students

















#### 8. RATE ON: OVERALL RATING ON ALL OF THE ABOVE ATTRIBUTES

















### QUESTIONNAIRE 2 - STUDENT FEEDBACK ON TEACHERS















# 8. RATE ON: Ability to design quizzes /Tests /assignments / examinations and projects to evaluate students understanding of the course

319 responses









#### QUESTIONNAIRE 3 - STUDENT'S OVERALL EVALUATION OF THE PROGRAM AND TEACHING