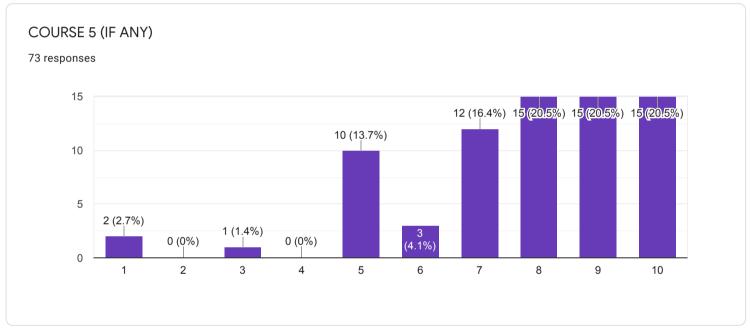

nd email reminder

chemdasc@gmail.com







#### QUESTIONNAIRE 1 - STUDENT FEEDBACK ON COURSE CONTENT

















# 1. RATE ON: Depth of the course content including project work if any

















## 2. RATE ON: Extent of coverage of course

















## 3. RATE ON: Applicability/ relevance to real-life situations

















4. RATE ON: Learning value (in terms of knowledge, concepts, manual skills, analytical abilities and broadening perspectives)

















## 5. RATE ON: Clarity and relevance of textual reading material

















## 6. RATE ON: Relevance of additional source material (Library)

















## 7. RATE ON: Extent of effort required by students

















#### 8. RATE ON: OVERALL RATING ON ALL OF THE ABOVE ATTRIBUTES

















### QUESTIONNAIRE 2 - STUDENT FEEDBACK ON TEACHERS















# 8. RATE ON: Ability to design quizzes /Tests /assignments / examinations and projects to evaluate students understanding of the course

319 responses









#### QUESTIONNAIRE 3 - STUDENT'S OVERALL EVALUATION OF THE PROGRAM AND TEACHING



































18. If you have other comments to offer on the course and suggestions for the teacher you may do so in the space given below or on a separate sheet.

135 responses

No
Yes
Nothing
Good
No comments
No comments
yes
No suggestions...l am satisfied with my teacher
NO

## QUESTIONNAIRE 4 - STUDENT'S EVALUATION OF THE PROGRAM OF STUDY

































# 16. Was the practical/studio/workshop component of your course sequenced integrally