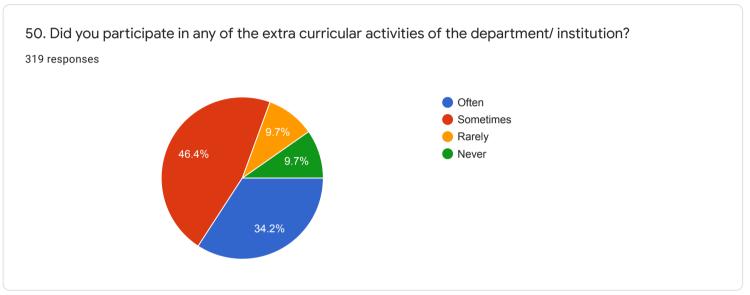

NA

No comments

NO

| 14. What are your comments on the social atmosphere (a) at the institution? (b) at your department?      |   |
|----------------------------------------------------------------------------------------------------------|---|
| 200 responses                                                                                            |   |
| В                                                                                                        |   |
| Good                                                                                                     |   |
| A                                                                                                        |   |
| Nothing                                                                                                  |   |
| a                                                                                                        |   |
| Very good                                                                                                |   |
| At the institution                                                                                       |   |
| No comments                                                                                              |   |
| Very good                                                                                                | • |
|                                                                                                          |   |
| 15. What sports and extra curricular activities did you participate in? With what level of satisfaction? |   |