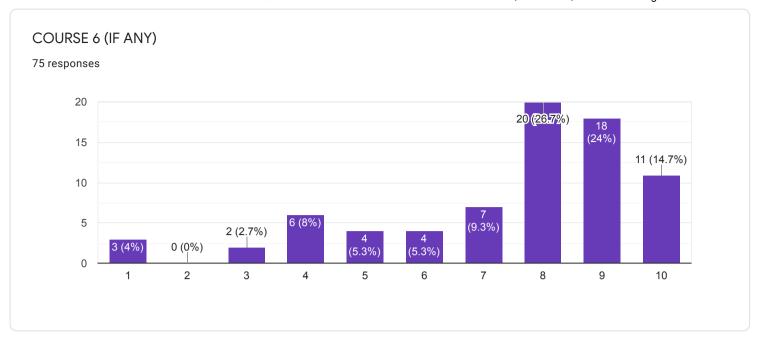

as responded?

319 responses

#### **Email**

saumenbcc@gmail.com

cute.priti404@gmail.com

mimrupqwerty@gmail.com

shuvadeepmaji7777@gmail.com

xcalliber99@gmail.com

priyadarshinicha@gmail.com

abirchakraborty51613@gmail.com

joyeetasarkar60528@gmail.com

aubbaa dawa147@amail aam

# Waiting for 1 response

Send email reminder

chemdasc@gmail.com







#### QUESTIONNAIRE 1 - STUDENT FEEDBACK ON COURSE CONTENT

















# 1. RATE ON: Depth of the course content including project work if any

















## 2. RATE ON: Extent of coverage of course

















## 3. RATE ON: Applicability/ relevance to real-life situations

















4. RATE ON: Learning value (in terms of knowledge, concepts, manual skills, analytical abilities and broadening perspectives)

















## 5. RATE ON: Clarity and relevance of textual reading material

















## 6. RATE ON: Relevance of additional source material (Library)

















## 7. RATE ON: Extent of effort required by students

















#### 8. RATE ON: OVERALL RATING ON ALL OF THE ABOVE ATTRIBUTES

















### QUESTIONNAIRE 2 - STUDENT FEEDBACK ON TEACHERS















# 8. RATE ON: Ability to design quizzes /Tests /assignments / examinations and projects to evaluate students understanding of the course

319 responses









#### QUESTIONNAIRE 3 - STUDENT'S OVERALL EVALUATION OF THE PROGRAM AND TEACHING



































18. If you have other comments to offer on the course and suggestions for the teacher you may do so in the space given below or on a separ