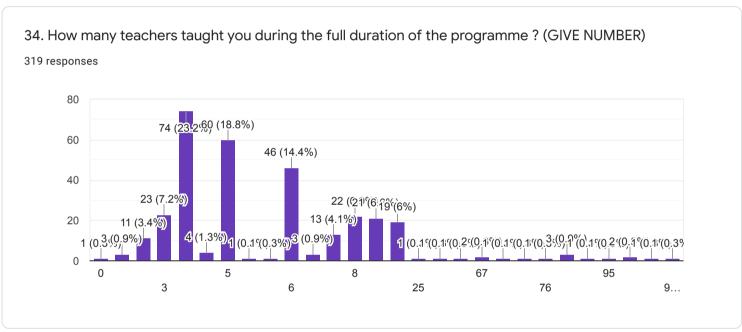

tions and projects to evaluate students understanding of the course

319 responses









#### QUESTIONNAIRE 3 - STUDENT'S OVERALL EVALUATION OF THE PROGRAM AND TEACHING



































18. If you have other comments to offer on the course and suggestions for the teacher you may do so in the space given below or on a separate sheet.

135 responses

No
Yes
Nothing
Good
No comments
No comments
yes
No suggestions...l am satisfied with my teacher
NO

## QUESTIONNAIRE 4 - STUDENT'S EVALUATION OF THE PROGRAM OF STUDY

































# 16. Was the practical/studio/workshop component of your course sequenced integrally with theory classes?

283 responses









## 18. Were you provided guidance in library use?

319 responses















































41. If you wish you may name the teacher you liked best for the qualities you ranked him/ her highest in question 40.

193 responses

Tanweer sir

No

Shakil sir

Dipankar Arosh

35

Yes

40

Dipankar arosh

Subhadeep Roy





44.2%



























QUESTIONNAIRE 5 - STUDENT'S OVERALL RATING OF THE PROGRAM OF STUDY



#### QUESTIONNAIRE 5 - STUDENT'S OVERALL RATING OF THE PROGRAM OF STUDY

| 1. What do you plan to do after completion of the programme? |   |
|--------------------------------------------------------------|---|
| 319 responses                                                |   |
| MA                                                           |   |
| M.A                                                          |   |
| Nothing