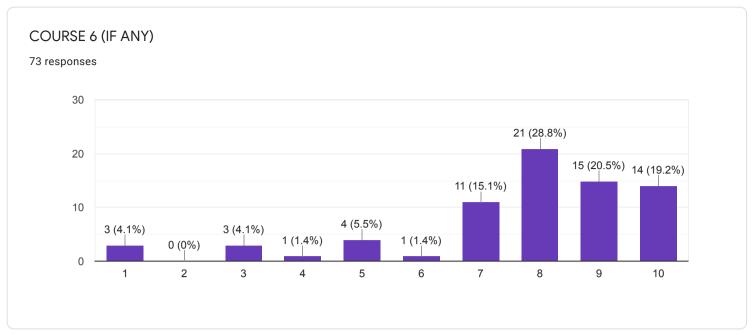

asarkar60528@gmail.com

aubbaa dawa147@amail aam

# Waiting for 1 response

Send email reminder

chemdasc@gmail.com







#### QUESTIONNAIRE 1 - STUDENT FEEDBACK ON COURSE CONTENT

















# 1. RATE ON: Depth of the course content including project work if any

















## 2. RATE ON: Extent of coverage of course

















## 3. RATE ON: Applicability/ relevance to real-life situations

















4. RATE ON: Learning value (in terms of knowledge, concepts, manual skills, analytical abilities and broadening perspectives)

















## 5. RATE ON: Clarity and relevance of textual reading material

















## 6. RATE ON: Relevance of additional source material (Library)

















## 7. RATE ON: Extent of effort required by students

















#### 8. RATE ON: OVERALL RATING ON ALL OF THE ABOVE ATTRIBUTES

















### QUESTIONNAIRE 2 - STUDENT FEEDBACK ON TEACHERS















# 8. RATE ON: Ability to design quizzes /Tests /assignments / examinations and projects to evaluate students understanding of the course

319 responses









#### QUESTIONNAIRE 3 - STUDENT'S OVERALL EVALUATION OF THE PROGRAM AND TEACHING



































18. If you have other comments to offer on the course and suggestions for the teacher you may do so in the space given below or on a separate sheet.

135 responses

No
Yes
Nothing
Good
No comments
No comments
yes
No suggestions...l am satisfied with my teacher
NO

## QUESTIONNAIRE 4 - STUDENT'S EVALUATION OF THE PROGRAM OF STUDY

































# 16. Wa