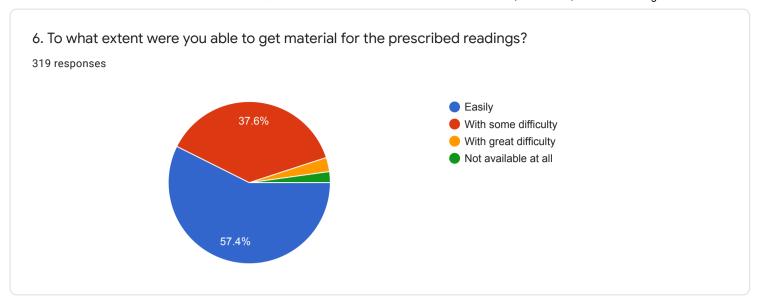

uations

















4. RATE ON: Learning value (in terms of knowledge, concepts, manual skills, analytical abilities and broadening perspectives)

















## 5. RATE ON: Clarity and relevance of textual reading material

















## 6. RATE ON: Relevance of additional source material (Library)

















## 7. RATE ON: Extent of effort required by students

















#### 8. RATE ON: OVERALL RATING ON ALL OF THE ABOVE ATTRIBUTES

















### QUESTIONNAIRE 2 - STUDENT FEEDBACK ON TEACHERS















# 8. RATE ON: Ability to design quizzes /Tests /assignments / examinations and projects to evaluate students understanding of the course

319 responses









#### QUESTIONNAIRE 3 - STUDENT'S OVERALL EVALUATION OF THE PROGRAM AND TEACHING



































18. If you have other comments to offer on the course and suggestions for the teacher you may do so in the space given below or on a separate sheet.

135 responses

No
Yes
Nothing
Good
No comments
No comments
yes
No suggestions...l am satisfied with my teacher
NO

## QUESTIONNAIRE 4 - STUDENT'S EVALUATION OF THE PROGRAM OF STUDY

































# 16. Was the practical/studio/workshop component of your course sequenced integrally with theory classes?

283 responses









## 18. Were you provided guidance in library use?

319 responses















































41. If you wish you may name the teacher you liked best for the qualities you ranked him/ her highest in question 40.

193 responses

Tanweer sir

No

Shakil sir

Dipank