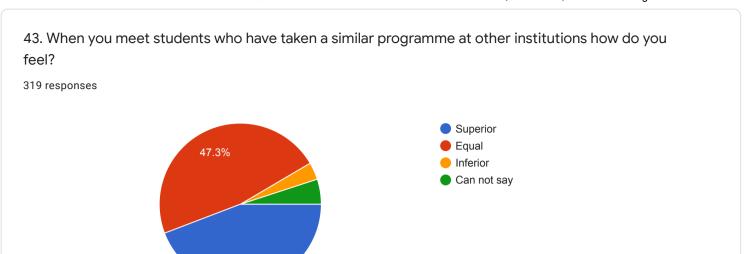

o offer on the course and suggestions for the teacher you may do so in the space given below or on a separate sheet.

135 responses

No
Yes
Nothing
Good
No comments
No comments
yes
No suggestions...l am satisfied with my teacher
NO

## QUESTIONNAIRE 4 - STUDENT'S EVALUATION OF THE PROGRAM OF STUDY

































# 16. Was the practical/studio/workshop component of your course sequenced integrally with theory classes?

283 responses









## 18. Were you provided guidance in library use?

319 responses















































41. If you wish you may name the teacher you liked best for the qualities you ranked him/ her highest in question 40.

193 responses

Tanweer sir

No

Shakil sir

Dipankar Arosh

35

Yes

40

Dipankar arosh

Subhadeep Roy





44.2%



























QUESTIONNAIRE 5 - STUDENT'S OVERALL RATING OF THE PROGRAM OF STUDY



#### QUESTIONNAIRE 5 - STUDENT'S OVERALL RATING OF THE PROGRAM OF STUDY

| 1. What do you plan to do after completion of the programme? |   |
|--------------------------------------------------------------|---|
| 319 responses                                                |   |
| MA                                                           |   |
| M.A                                                          |   |
| Nothing                                                      |   |
| Masters                                                      |   |
| M. A                                                         |   |
| Job                                                          |   |
|