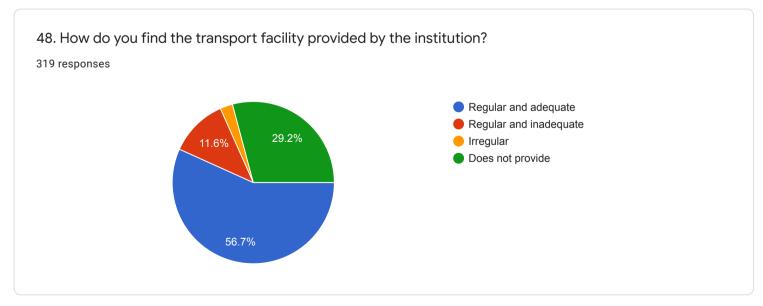

urse and suggestions for the teacher you may do so in the space given below or on a separate sheet.

135 responses

No
Yes
Nothing
Good
No comments
No comments
yes
No suggestions...l am satisfied with my teacher
NO

## QUESTIONNAIRE 4 - STUDENT'S EVALUATION OF THE PROGRAM OF STUDY

































# 16. Was the practical/studio/workshop component of your course sequenced integrally with theory classes?

283 responses









## 18. Were you provided guidance in library use?

319 responses















































41. If you wish you may name the teacher you liked best for the qualities you ranked him/ her highest in question 40.

193 responses

Tanweer sir

No

Shakil sir

Dipankar Arosh

35

Yes

40

Dipankar arosh

Subhadeep Roy





44.2%



























QUESTIONNAIRE 5 - STUDENT'S OVERALL RATING OF THE PROGRAM OF STUDY



#### QUESTIONNAIRE 5 - STUDENT'S OVERALL RATING OF THE PROGRAM OF STUDY

| 1. What do you plan to do after completion of the programme? |   |
|--------------------------------------------------------------|---|
| 319 responses                                                |   |
| MA                                                           |   |
| M.A                                                          |   |
| Nothing                                                      |   |
| Masters                                                      |   |
| M. A                                                         |   |
| Job                                                          |   |
| Study