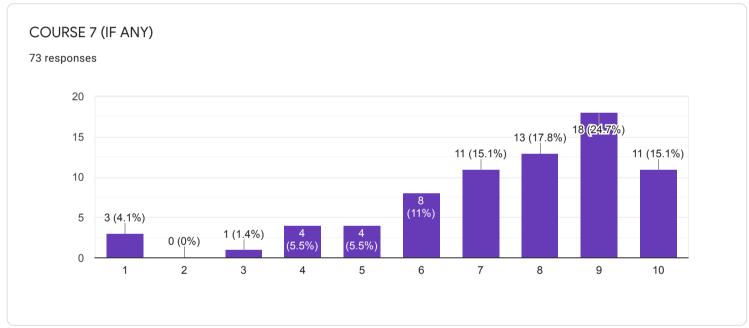

responded?

319 responses

#### **Email**

saumenbcc@gmail.com

cute.priti404@gmail.com

mimrupqwerty@gmail.com

shuvadeepmaji7777@gmail.com

xcalliber99@gmail.com

priyadarshinicha@gmail.com

abirchakraborty51613@gmail.com

joyeetasarkar60528@gmail.com

aubbaa dawa147@amail aam

# Waiting for 1 response

Send email reminder

chemdasc@gmail.com







#### QUESTIONNAIRE 1 - STUDENT FEEDBACK ON COURSE CONTENT

















# 1. RATE ON: Depth of the course content including project work if any

















## 2. RATE ON: Extent of coverage of course

















## 3. RATE ON: Applicability/ relevance to real-life situations

















4. RATE ON: Learning value (in terms of knowledge, concepts, manual skills, analytical abilities and broadening perspectives)

















## 5. RATE ON: Clarity and relevance of textual reading material

















## 6. RATE ON: Relevance of additional source material (Library)

















## 7. RATE ON: Extent of effort required by students

















#### 8. RATE ON: OVERALL RATING ON ALL OF THE ABOVE ATTRIBUTES

















### QUESTIONNAIRE 2 - STUDENT FEEDBACK ON TEACHERS















# 8. RATE ON: Ability to design quizzes /Tests /assignments / examinations and projects to evaluate students understanding of the course

319 responses









#### QUESTIONNAIRE 3 - STUDENT'S OVERALL EVALUATION OF THE PROGRAM AND TEACHING



































18. If you have other comments to offer on the course and suggestions for the teacher you may do so in the space given below or on a separat