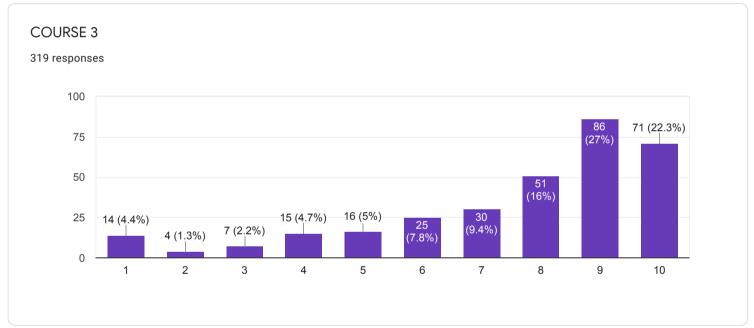

#### STUDENT FEEDBACK QUESTIONNAIRES - B







Questions

Responses 319







Accepting responses



Summary

Question

Individual

# Who has responded?

319 responses

#### **Email**

saumenbcc@gmail.com

cute.priti404@gmail.com

mimrupqwerty@gmail.com

shuvadeepmaji7777@gmail.com

xcalliber99@gmail.com

priyadarshinicha@gmail.com

abirchakraborty51613@gmail.com

joyeetasarkar60528@gmail.com

aubbaa dawa147@amail aam

# Waiting for 1 response

Send email reminder

chemdasc@gmail.com







#### QUESTIONNAIRE 1 - STUDENT FEEDBACK ON COURSE CONTENT

















# 1. RATE ON: Depth of the course content including project work if any

















## 2. RATE ON: Extent of coverage of course

















## 3. RATE ON: Applicability/ relevance to real-life situations

















4. RATE ON: Learning value (in terms of knowledge, concepts, manual skills, analytical abilities and broadening perspectives)

















## 5. RATE ON: Clarity and relevance of textual reading material

















## 6. RATE ON: Relevance of additional source material (Library)

















## 7. RATE ON: Extent of effort required by students

















#### 8. RATE ON: OVERALL RATING ON ALL OF THE ABOVE ATTRIBUTES

















### QUESTIONNAIRE 2 - STUDENT FEEDBACK ON TEACHERS















# 8. RATE ON: Ability to design quizzes /Tests /assignments / examinations and projects to evaluate students understanding of the course

319 responses









#### QUESTIONNAIRE 3 -