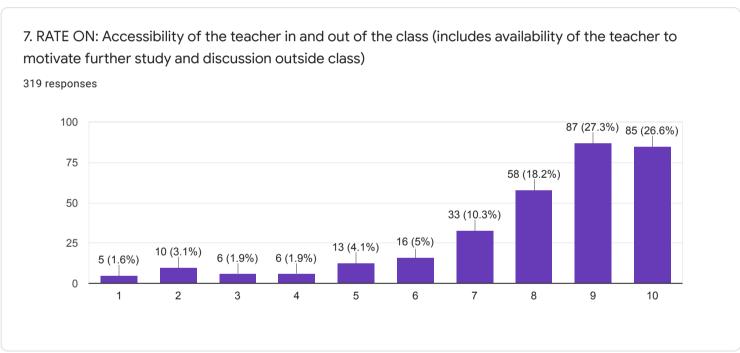

ENT FEEDBACK ON COURSE CONTENT

















# 1. RATE ON: Depth of the course content including project work if any

















## 2. RATE ON: Extent of coverage of course

















## 3. RATE ON: Applicability/ relevance to real-life situations

















4. RATE ON: Learning value (in terms of knowledge, concepts, manual skills, analytical abilities and broadening perspectives)

















## 5. RATE ON: Clarity and relevance of textual reading material

















## 6. RATE ON: Relevance of additional source material (Library)

















## 7. RATE ON: Extent of effort required by students

















#### 8. RATE ON: OVERALL RATING ON ALL OF THE ABOVE ATTRIBUTES

















### QUESTIONNAIRE 2 - STUDENT FEEDBACK ON TEACHERS















# 8. RATE ON: Ability to design quizzes /Tests /assignments / examinations and projects to evaluate students understanding of the course

319 responses









#### QUESTIONNAIRE 3 - STUDENT'S OVERALL EVALUATION OF THE PROGRAM AND TEACHING



































18. If you have other comments to offer on the course and suggestions for the teacher you may do so in the space given below or on a separate sheet.

135 responses

No
Yes
Nothing
Good
No comments
No comments
yes
No suggestions...l am satisfied with my teacher
NO

## QUESTIONNAIRE 4 - STUDENT'S EVALUATION OF THE PROGRAM OF STUDY

































# 16. Was the practical/studio/workshop component of your course sequenced integrally with theory classes?

283 responses









## 18. Were you provided gu