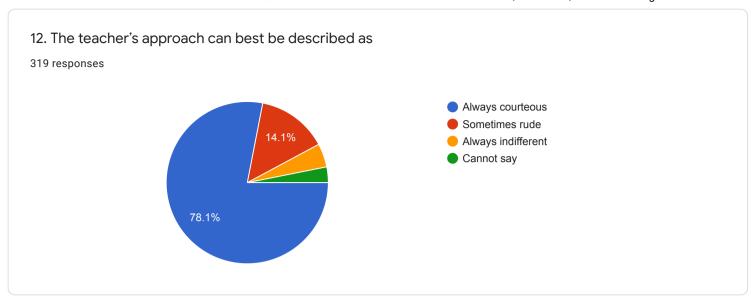

4. RATE ON: Learning value (in terms of knowledge, concepts, manual skills, analytical abilities and broadening perspectives)

















## 5. RATE ON: Clarity and relevance of textual reading material

















## 6. RATE ON: Relevance of additional source material (Library)

















## 7. RATE ON: Extent of effort required by students

















#### 8. RATE ON: OVERALL RATING ON ALL OF THE ABOVE ATTRIBUTES

















### QUESTIONNAIRE 2 - STUDENT FEEDBACK ON TEACHERS















# 8. RATE ON: Ability to design quizzes /Tests /assignments / examinations and projects to evaluate students understanding of the course

319 responses









#### QUESTIONNAIRE 3 - STUDENT'S OVERALL EVALUATION OF THE PROGRAM AND TEACHING



































18. If you have other comments to offer on the course and suggestions for the teacher you may do so in the space given below or on a separate sheet.

135 responses

No
Yes
Nothing
Good
No comments
No comments
yes
No suggestions...l am satisfied with my teacher
NO

## QUESTIONNAIRE 4 - STUDENT'S EVALUATION OF THE PROGRAM OF STUDY

































# 16. Was the practical/studio/workshop component of your course sequenced integrally with theory classes?

283 responses









## 18. Were you provided guidance in library use?

319 responses















































41. If you wish you may name the teacher you liked best for the qualities you ranked him/ her highest in question 40.

193 responses

Tanweer sir

No

Shakil sir

Dipankar Arosh

35