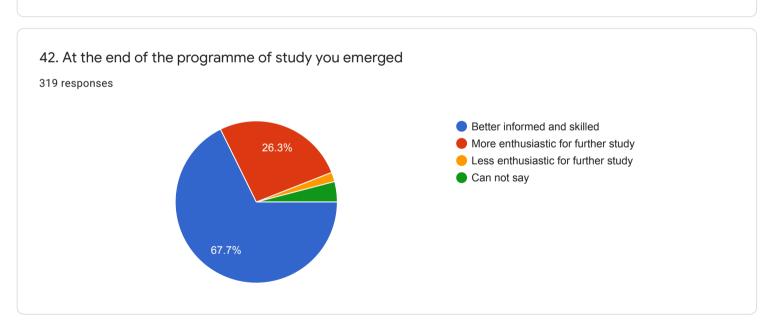

to offer on the course and suggestions for the teacher you may do so in the space given below or on a separate sheet.

135 responses

No
Yes
Nothing
Good
No comments
No comments
yes
No suggestions...l am satisfied with my teacher
NO

## QUESTIONNAIRE 4 - STUDENT'S EVALUATION OF THE PROGRAM OF STUDY

































# 16. Was the practical/studio/workshop component of your course sequenced integrally with theory classes?

283 responses









## 18. Were you provided guidance in library use?

319 responses















































41. If you wish you may name the teacher you liked best for the qualities you ranked him/ her highest in question 40.

193 responses

Tanweer sir

No

Shakil sir

Dipankar Arosh

35

Yes

40

Dipankar arosh

Subhadeep Roy





44.2%



























QUESTIONNAIRE 5 - STUDENT'S OVERALL RATING OF THE PROGRAM OF STUDY



#### QUESTIONNAIRE 5 - STUDENT'S OVERALL RATING OF THE PROGRAM OF STUDY

| 1. What do you plan to do after completion of the programme? |   |
|--------------------------------------------------------------|---|
| 319 responses                                                |   |
| MA                                                           |   |
| M.A                                                          |   |
| Nothing                                                      |   |
| Masters                                                      |   |
| M. A                                                         |   |
| Job                                                          |   |