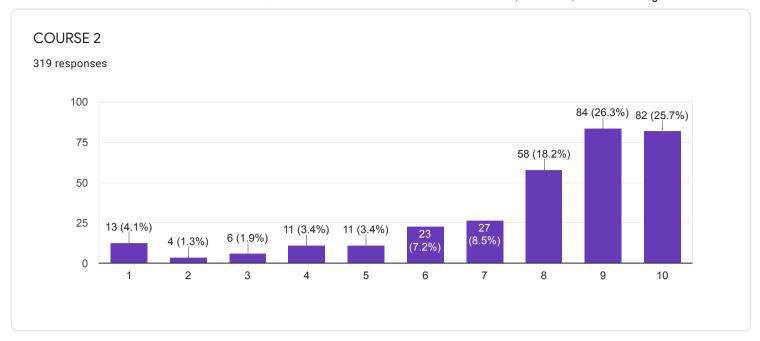

# Who has responded?

319 responses

#### **Email**

saumenbcc@gmail.com

cute.priti404@gmail.com

mimrupqwerty@gmail.com

shuvadeepmaji7777@gmail.com

xcalliber99@gmail.com

priyadarshinicha@gmail.com

abirchakraborty51613@gmail.com

joyeetasarkar60528@gmail.com

aubbaa dawa147@amail aam

# Waiting for 1 response

Send email reminder

chemdasc@gmail.com







#### QUESTIONNAIRE 1 - STUDENT FEEDBACK ON COURSE CONTENT

















# 1. RATE ON: Depth of the course content including project work if any

















## 2. RATE ON: Extent of coverage of course

















## 3. RATE ON: Applicability/ relevance to real-life situations

















4. RATE ON: Learning value (in terms of knowledge, concepts, manual skills, analytical abilities and broadening perspectives)

















## 5. RATE ON: Clarity and relevance of textual reading material

















## 6. RATE ON: Relevance of additional source material (Library)

















## 7. RATE ON: Extent of effort required by students

















#### 8. RATE ON: OVERALL RATING ON ALL OF THE ABOVE ATTRIBUTES

















### QUESTIONNAIRE 2 - STUDENT FEEDBACK ON TEACHERS















# 8. RATE ON: Ability to design quizzes /Tests /assignments / examinations and projects to evaluate students understanding of the course

319 responses









#### QUESTIONNAIRE 3 - STUDENT'S OVERALL EVALUATION OF THE PROGRAM AND TEACHING



































18. If you have other comments to offer on the course and suggestions for the teacher you may do so in the space given below or on