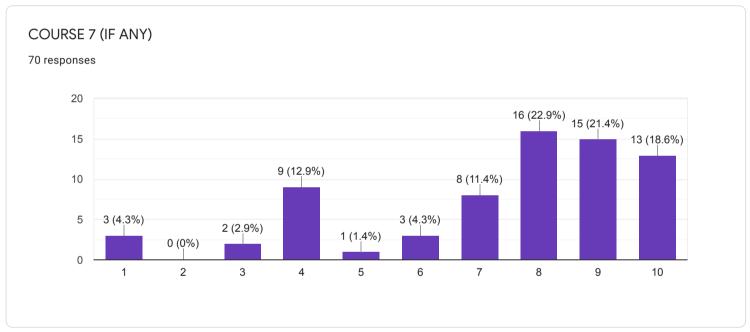

#### STUDENT FEEDBACK QUESTIONNAIRES - B







Questions

Responses 319







Accepting responses



Summary

Question

Individual

# Who has responded?

319 responses

#### **Email**

saumenbcc@gmail.com

cute.priti404@gmail.com

mimrupqwerty@gmail.com

shuvadeepmaji7777@gmail.com

xcalliber99@gmail.com

priyadarshinicha@gmail.com

abirchakraborty51613@gmail.com

joyeetasarkar60528@gmail.com

aubbaa dawa147@amail aam

# Waiting for 1 response

Send email reminder

chemdasc@gmail.com







#### QUESTIONNAIRE 1 - STUDENT FEEDBACK ON COURSE CONTENT

















# 1. RATE ON: Depth of the course content including project work if any

















## 2. RATE ON: Extent of coverage of course

















## 3. RATE ON: Applicability/ relevance to real-life situations

















4. RATE ON: Learning value (in terms of knowledge, concepts, manual skills, analytical abilities and broadening perspectives)

















## 5. RATE ON: Clarity and relevance of textual reading material

















## 6. RATE ON: Relevance of additional source material (Library)

















## 7. RATE ON: Extent of effort required by students

















#### 8. RATE ON: OVERALL RATING ON ALL OF THE ABOVE ATTRIBUTES

















### QUESTIONNAIRE 2 - STUDENT FEEDBACK ON TEACHERS















# 8. RATE ON: Ability to design quizzes /Tests /assignments / examinations and projects to evaluate students understanding of the course

319 responses









#### QUESTIONNAIRE 3 - STUDENT'S OVERALL EVALUATION OF THE PROGRAM AND TEACHING