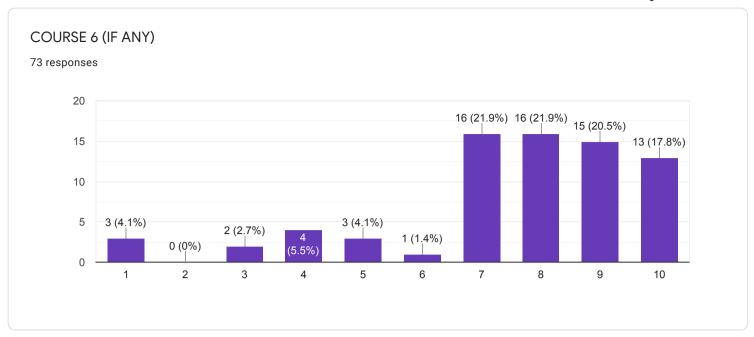

mail.com

mimrupqwerty@gmail.com

shuvadeepmaji7777@gmail.com

xcalliber99@gmail.com

priyadarshinicha@gmail.com

abirchakraborty51613@gmail.com

joyeetasarkar60528@gmail.com

aubbaa dawa147@amail aam

# Waiting for 1 response

Send email reminder

chemdasc@gmail.com







#### QUESTIONNAIRE 1 - STUDENT FEEDBACK ON COURSE CONTENT

















# 1. RATE ON: Depth of the course content including project work if any

















## 2. RATE ON: Extent of coverage of course

















## 3. RATE ON: Applicability/ relevance to real-life situations

















4. RATE ON: Learning value (in terms of knowledge, concepts, manual skills, analytical abilities and broadening perspectives)

















## 5. RATE ON: Clarity and relevance of textual reading material

















## 6. RATE ON: Relevance of additional source material (Library)

















## 7. RATE ON: Extent of effort required by students

















#### 8. RATE ON: OVERALL RATING ON ALL OF THE ABOVE ATTRIBUTES

















### QUESTIONNAIRE 2 - STUDENT FEEDBACK ON TEACHERS















# 8. RATE ON: Ability to design quizzes /Tests /assignments / examinations and projects to evaluate students understanding of the course

319 responses









#### QUESTIONNAIRE 3 - STUDENT'S OVERALL EVALUATION OF THE PROGRAM AND TEACHING



































18. If you have other comments to offer on the course and suggestions for the teacher you may do so in the space given below or on a separate sheet.

135 responses

No
Yes
Nothing
Good
No comments
No comments
yes
No sugg