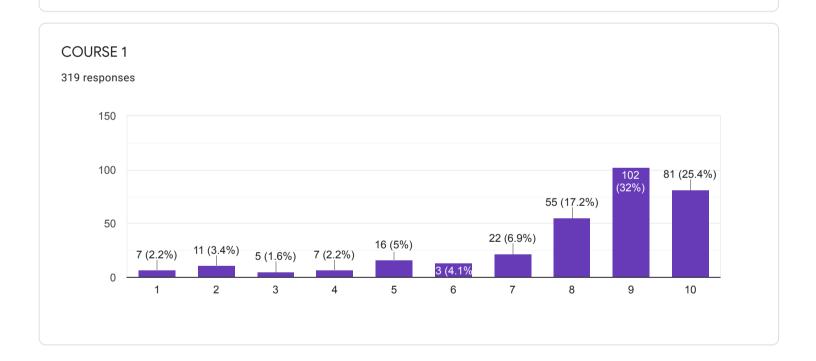

onse

Send email reminder

chemdasc@gmail.com







#### QUESTIONNAIRE 1 - STUDENT FEEDBACK ON COURSE CONTENT

















# 1. RATE ON: Depth of the course content including project work if any

















## 2. RATE ON: Extent of coverage of course

















## 3. RATE ON: Applicability/ relevance to real-life situations

















4. RATE ON: Learning value (in terms of knowledge, concepts, manual skills, analytical abilities and broadening perspectives)

















## 5. RATE ON: Clarity and relevance of textual reading material

















## 6. RATE ON: Relevance of additional source material (Library)

















## 7. RATE ON: Extent of effort required by students

















#### 8. RATE ON: OVERALL RATING ON ALL OF THE ABOVE ATTRIBUTES

















### QUESTIONNAIRE 2 - STUDENT FEEDBACK ON TEACHERS















# 8. RATE ON: Ability to design quizzes /Tests /assignments / examinations and projects to evaluate students understanding of the course

319 responses









#### QUESTIONNAIRE 3 - STUDENT'S OVERALL EVALUATION OF THE PROGRAM AND TEACHING



































18. If you have other comments to offer on the course and suggestions for the teacher you may do so in the space given below or on a separate sheet.

135 responses

No
Yes
Nothing
Good
No comments
No comments
yes
No suggestions...l am satisfied with my teacher
NO

## QUESTIONNAIRE 4 - STUDENT'S EVALUATION OF THE PROGRAM OF STUDY

































# 16. Was the practical/studio/workshop component of your course sequenced int