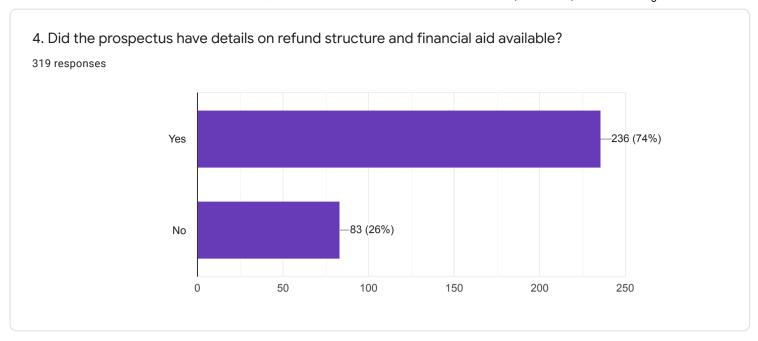

t required by students

















#### 8. RATE ON: OVERALL RATING ON ALL OF THE ABOVE ATTRIBUTES

















### QUESTIONNAIRE 2 - STUDENT FEEDBACK ON TEACHERS















# 8. RATE ON: Ability to design quizzes /Tests /assignments / examinations and projects to evaluate students understanding of the course

319 responses









#### QUESTIONNAIRE 3 - STUDENT'S OVERALL EVALUATION OF THE PROGRAM AND TEACHING



































18. If you have other comments to offer on the course and suggestions for the teacher you may do so in the space given below or on a separate sheet.

135 responses

No
Yes
Nothing
Good
No comments
No comments
yes
No suggestions...l am satisfied with my teacher
NO

## QUESTIONNAIRE 4 - STUDENT'S EVALUATION OF THE PROGRAM OF STUDY

































# 16. Was the practical/studio/workshop component of your course sequenced integrally with theory classes?

283 responses









## 18. Were you provided guidance in library use?

319 responses















































41. If you wish you may name the teacher you liked best for the qualities you ranked him/ her highest in question 40.

193 responses

Tanweer sir

No

Shakil sir

Dipankar Arosh

35

Yes

40

Dipankar arosh

Subhadeep Roy





44.2%



























QUESTIONNAIRE 5 - STUDENT'S OVERALL RATING OF THE PROGRAM OF STUDY



#### QUESTIONNAIRE 5 - STUDENT'S OVERALL RATING OF THE PROGRAM OF STUDY

| 1. What do you plan to do after completion of the programme? |   |
|----------------------------------------------------------