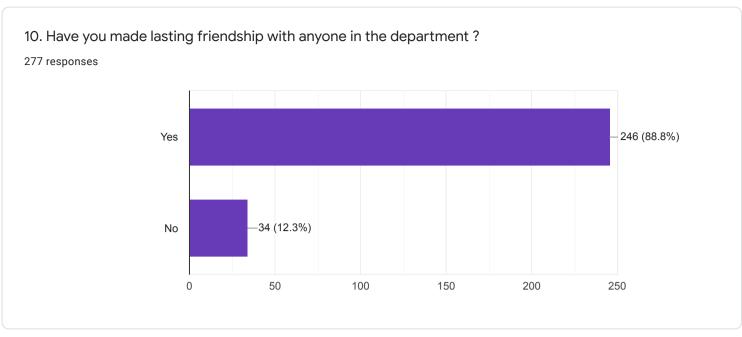

------------------|---|
| 319 responses                                                |   |
| MA                                                           |   |
| M.A                                                          |   |
| Nothing                                                      |   |
| Masters                                                      |   |
| M. A                                                         |   |
| Job                                                          |   |
| Study                                                        |   |
| Yes                                                          |   |
| Further study                                                | • |
|                                                              |   |





















12. In what matters did you interact with the administration of the institution? What was your experience during those interactions?

181 responses

Good

Nothing

Yes

Very good

Nice

No comments

NA

No comments

NO



| 14. What are your comments on the social atmosphere (a) at the institution? (b) at your department?      |   |
|----------------------------------------------------------------------------------------------------------|---|
| 200 responses                                                                                            |   |
| В                                                                                                        |   |
| Good                                                                                                     |   |
| A