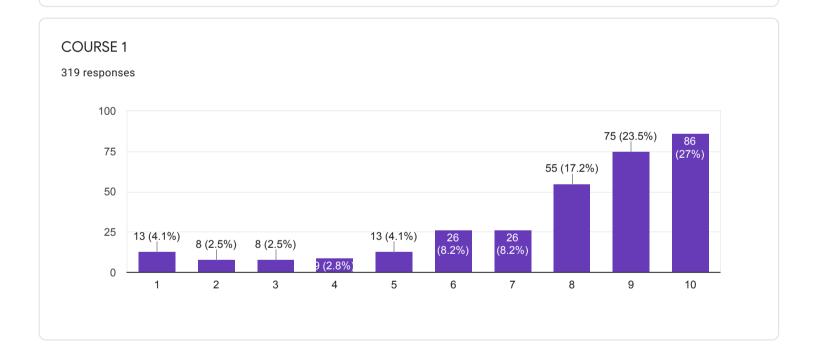

99@gmail.com

priyadarshinicha@gmail.com

abirchakraborty51613@gmail.com

joyeetasarkar60528@gmail.com

aubbaa dawa147@amail aam

# Waiting for 1 response

Send email reminder

chemdasc@gmail.com







#### QUESTIONNAIRE 1 - STUDENT FEEDBACK ON COURSE CONTENT

















# 1. RATE ON: Depth of the course content including project work if any

















## 2. RATE ON: Extent of coverage of course

















## 3. RATE ON: Applicability/ relevance to real-life situations

















4. RATE ON: Learning value (in terms of knowledge, concepts, manual skills, analytical abilities and broadening perspectives)

















## 5. RATE ON: Clarity and relevance of textual reading material

















## 6. RATE ON: Relevance of additional source material (Library)

















## 7. RATE ON: Extent of effort required by students

















#### 8. RATE ON: OVERALL RATING ON ALL OF THE ABOVE ATTRIBUTES

















### QUESTIONNAIRE 2 - STUDENT FEEDBACK ON TEACHERS















# 8. RATE ON: Ability to design quizzes /Tests /assignments / examinations and projects to evaluate students understanding of the course

319 responses









#### QUESTIONNAIRE 3 - STUDENT'S OVERALL EVALUATION OF THE PROGRAM AND TEACHING



































18. If you have other comments to offer on the course and suggestions for the teacher you may do so in the space given below or on a separate sheet.

135 responses

No
Yes
Nothing
Good
No comments
No comments
yes
No suggestions...l am satisfied with my teacher
NO

## QUESTIONNAIRE 4 - STUDEN