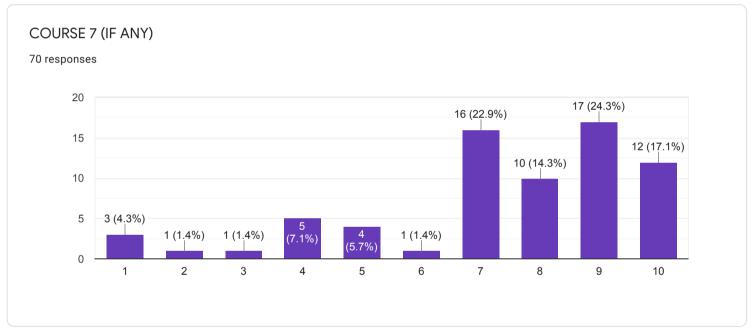

#### STUDENT FEEDBACK QUESTIONNAIRES - B







Questions

Responses 319







Accepting responses



Summary

Question

Individual

# Who has responded?

319 responses

#### **Email**

saumenbcc@gmail.com

cute.priti404@gmail.com

mimrupqwerty@gmail.com

shuvadeepmaji7777@gmail.com

xcalliber99@gmail.com

priyadarshinicha@gmail.com

abirchakraborty51613@gmail.com

joyeetasarkar60528@gmail.com

aubbaa dawa147@amail aam

# Waiting for 1 response

Send email reminder

chemdasc@gmail.com







#### QUESTIONNAIRE 1 - STUDENT FEEDBACK ON COURSE CONTENT

















# 1. RATE ON: Depth of the course content including project work if any

















## 2. RATE ON: Extent of coverage of course

















## 3. RATE ON: Applicability/ relevance to real-life situations

















4. RATE ON: Learning value (in terms of knowledge, concepts, manual skills, analytical abilities and broadening perspectives)

















## 5. RATE ON: Clarity and relevance of textual reading material

















## 6. RATE ON: Relevance of additional source material (Library)

















## 7. RATE ON: Extent of effort required by students

















#### 8. RATE ON: OVERALL RATING ON ALL OF THE ABOVE ATTRIBUTES

















### QUESTIONNAIRE 2 - STUDENT FEEDBACK ON TEACHERS















# 8. RATE ON: Ability to design quizzes /Tests /assignments / examinations and projects to evaluate students understanding of the course

319 responses









#### QUESTIONNAIRE 3 - STUDENT'