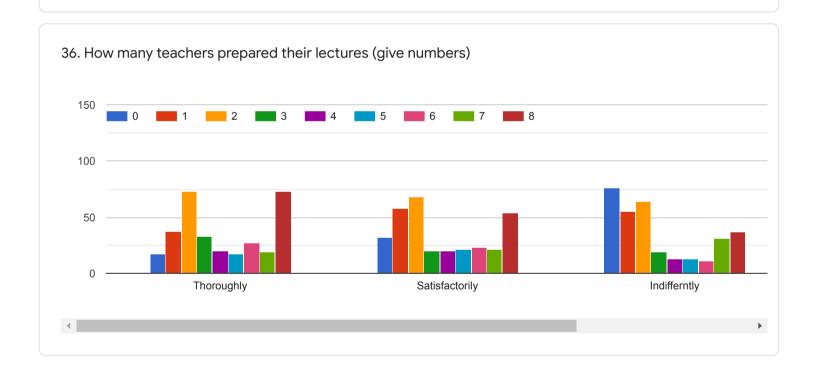

s and projects to evaluate students understanding of the course

319 responses









#### QUESTIONNAIRE 3 - STUDENT'S OVERALL EVALUATION OF THE PROGRAM AND TEACHING



































18. If you have other comments to offer on the course and suggestions for the teacher you may do so in the space given below or on a separate sheet.

135 responses

No
Yes
Nothing
Good
No comments
No comments
yes
No suggestions...l am satisfied with my teacher
NO

## QUESTIONNAIRE 4 - STUDENT'S EVALUATION OF THE PROGRAM OF STUDY

































# 16. Was the practical/studio/workshop component of your course sequenced integrally with theory classes?

283 responses









## 18. Were you provided guidance in library use?

319 responses















































41. If you wish you may name the teacher you liked best for the qualities you ranked him/ her highest in question 40.

193 responses

Tanweer sir

No

Shakil sir

Dipankar Arosh

35

Yes

40

Dipankar arosh

Subhadeep Roy





44.2%



























QUESTIONNAIRE 5 - STUDENT'S OVERALL RATING OF THE PROGRAM OF STUDY



#### QUESTIONNAIRE 5 - STUDENT'S OVERALL RATING OF THE PROGRAM OF STUDY

| 1. What do you plan to do after completion of the programme? |   |
|--------------------------------------------------------------|---|
| 319 responses                                                |   |
| MA                                                           |   |
| M.A                                                          |   |
| Nothing