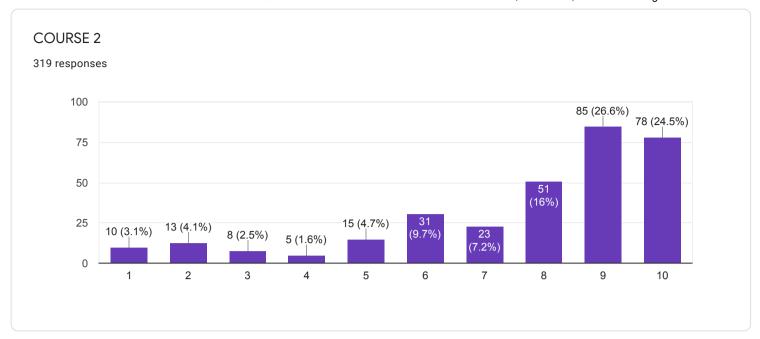

#### STUDENT FEEDBACK QUESTIONNAIRES - B







Questions

Responses 319







Accepting responses



Summary

Question

Individual

# Who has responded?

319 responses

#### **Email**

saumenbcc@gmail.com

cute.priti404@gmail.com

mimrupqwerty@gmail.com

shuvadeepmaji7777@gmail.com

xcalliber99@gmail.com

priyadarshinicha@gmail.com

abirchakraborty51613@gmail.com

joyeetasarkar60528@gmail.com

aubbaa dawa147@amail aam

# Waiting for 1 response

Send email reminder

chemdasc@gmail.com







#### QUESTIONNAIRE 1 - STUDENT FEEDBACK ON COURSE CONTENT

















# 1. RATE ON: Depth of the course content including project work if any

















## 2. RATE ON: Extent of coverage of course

















## 3. RATE ON: Applicability/ relevance to real-life situations

















4. RATE ON: Learning value (in terms of knowledge, concepts, manual skills, analytical abilities and broadening perspectives)

















## 5. RATE ON: Clarity and relevance of textual reading material

















## 6. RATE ON: Relevance of additional source material (Library)

















## 7. RATE ON: Extent of effort required by students

















#### 8. RATE ON: OVERALL RATING ON ALL OF THE ABOVE ATTRIBUTES

















### QUESTIONNAIRE 2 - STUDENT FEEDBACK ON TEACHERS















# 8. RATE ON: Ability to design quizzes /Tests /assignments / examinations and projects to evaluate students understandin