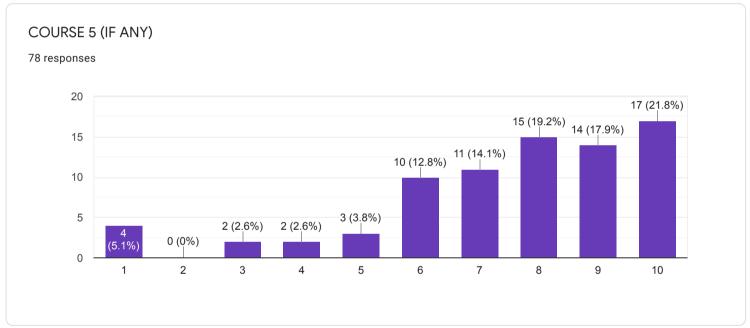

etasarkar60528@gmail.com

aubbaa dawa147@amail aam

# Waiting for 1 response

Send email reminder

chemdasc@gmail.com







#### QUESTIONNAIRE 1 - STUDENT FEEDBACK ON COURSE CONTENT

















# 1. RATE ON: Depth of the course content including project work if any

















## 2. RATE ON: Extent of coverage of course

















## 3. RATE ON: Applicability/ relevance to real-life situations

















4. RATE ON: Learning value (in terms of knowledge, concepts, manual skills, analytical abilities and broadening perspectives)

















## 5. RATE ON: Clarity and relevance of textual reading material

















## 6. RATE ON: Relevance of additional source material (Library)

















## 7. RATE ON: Extent of effort required by students

















#### 8. RATE ON: OVERALL RATING ON ALL OF THE ABOVE ATTRIBUTES

















### QUESTIONNAIRE 2 - STUDENT FEEDBACK ON TEACHERS















# 8. RATE ON: Ability to design quizzes /Tests /assignments / examinations and projects to evaluate students understanding of the course

319 responses









#### QUESTIONNAIRE 3 - STUDENT'S OVERALL EVALUATION OF THE PROGRAM AND TEACHING



































18. If you have other comments to offer on the course and suggestions for the teacher you may do so in the space given below or on a separate sheet.

135 responses

No
Yes
Nothing
Good
No comments
No comments
yes
No suggestions...l am satisfied with my teacher
NO

## QUESTIONNAIRE 4 - STUDENT'S EVALUATION OF THE PROGRAM OF STUDY

































# 16.