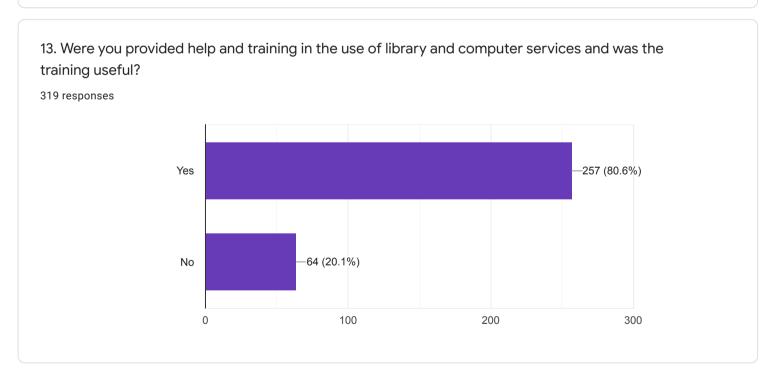

## 18. Were you provided guidance in library use?

319 responses

41. If you wish you may name the teacher you liked best for the qualities you ranked him/ her highest in question 40.

193 responses

Tanweer sir