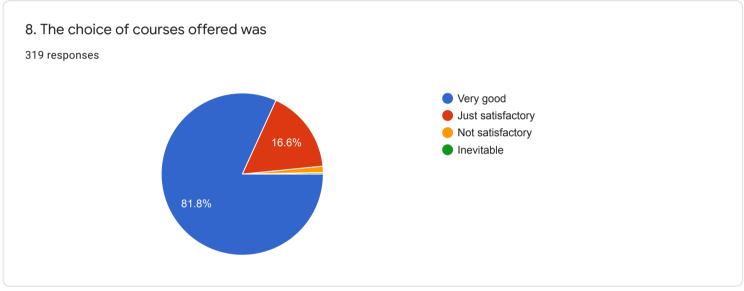

ed by students

















#### 8. RATE ON: OVERALL RATING ON ALL OF THE ABOVE ATTRIBUTES

















### QUESTIONNAIRE 2 - STUDENT FEEDBACK ON TEACHERS















# 8. RATE ON: Ability to design quizzes /Tests /assignments / examinations and projects to evaluate students understanding of the course

319 responses









#### QUESTIONNAIRE 3 - STUDENT'S OVERALL EVALUATION OF THE PROGRAM AND TEACHING



































18. If you have other comments to offer on the course and suggestions for the teacher you may do so in the space given below or on a separate sheet.

135 responses

No
Yes
Nothing
Good
No comments
No comments
yes
No suggestions...l am satisfied with my teacher
NO

## QUESTIONNAIRE 4 - STUDENT'S EVALUATION OF THE PROGRAM OF STUDY

































# 16. Was the practical/studio/workshop component of your course sequenced integrally with theory classes?

283 responses









## 18. Were you provided guidance in library use?

319 responses















































41. If you wish you may name the teacher you liked best for the qualities you ranked him/ her highest in question 40.

193 responses

Tanweer sir

No

Shakil sir

Dipankar Arosh

35

Yes

40

Dipankar arosh

Subhadeep Roy





44.2%



























QUESTIONNAIRE 5 - STUDENT'S OVERALL RATING OF THE PROGRAM OF STUDY



#### QUESTIONNAIRE 5 - STUDENT'S OVERALL RATING OF THE PROGRAM OF STUDY

| 1. What do you plan to do after completion of the programme? |   |
|--------------------------------------------------------------|---