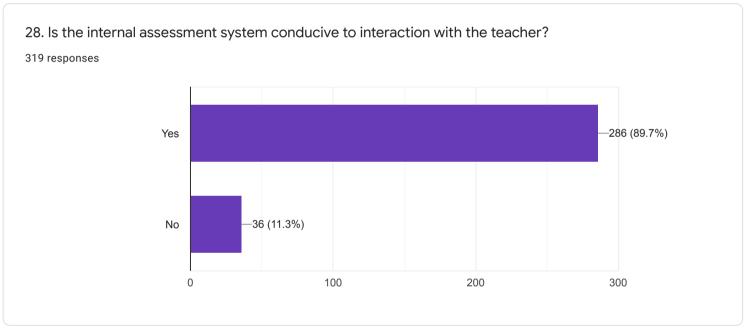

ts / examinations and projects to evaluate students understanding of the course

319 responses









#### QUESTIONNAIRE 3 - STUDENT'S OVERALL EVALUATION OF THE PROGRAM AND TEACHING



































18. If you have other comments to offer on the course and suggestions for the teacher you may do so in the space given below or on a separate sheet.

135 responses

No
Yes
Nothing
Good
No comments
No comments
yes
No suggestions...l am satisfied with my teacher
NO

## QUESTIONNAIRE 4 - STUDENT'S EVALUATION OF THE PROGRAM OF STUDY

































# 16. Was the practical/studio/workshop component of your course sequenced integrally with theory classes?

283 responses









## 18. Were you provided guidance in library use?

319 responses















































41. If you wish you may name the teacher you liked best for the qualities you ranked him/ her highest in question 40.

193 responses

Tanweer sir

No

Shakil sir

Dipankar Arosh

35

Yes

40

Dipankar arosh

Subhadeep Roy





44.2%



























QUESTIONNAIRE 5 - STUDENT'S OVERALL RATING OF THE PROGRAM OF STUDY



#### QUESTIONNAIRE 5 - STUDENT'S OVERALL RATING OF THE PROGRAM OF STUDY

| 1. What do you plan to do after completion of the programme? |   |
|--------------------------------------------------------------|---|
| 319 responses                                                |   |
| MA                                                           |   |
| M.A                                                          |   |
| Nothing