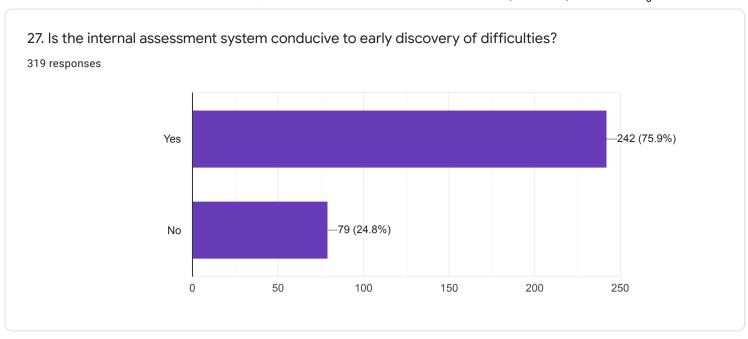

ents / examinations and projects to evaluate students understanding of the course

319 responses









#### QUESTIONNAIRE 3 - STUDENT'S OVERALL EVALUATION OF THE PROGRAM AND TEACHING



































18. If you have other comments to offer on the course and suggestions for the teacher you may do so in the space given below or on a separate sheet.

135 responses

No
Yes
Nothing
Good
No comments
No comments
yes
No suggestions...l am satisfied with my teacher
NO

## QUESTIONNAIRE 4 - STUDENT'S EVALUATION OF THE PROGRAM OF STUDY

































# 16. Was the practical/studio/workshop component of your course sequenced integrally with theory classes?

283 responses









## 18. Were you provided guidance in library use?

319 responses















































41. If you wish you may name the teacher you liked best for the qualities you ranked him/ her highest in question 40.

193 responses

Tanweer sir

No

Shakil sir

Dipankar Arosh

35

Yes

40

Dipankar arosh

Subhadeep Roy





44.2%



























QUESTIONNAIRE 5 - STUDENT'S OVERALL RATING OF THE PROGRAM OF STUDY



#### QUESTIONNAIRE 5 - STUDENT'S OVERALL RATING OF THE PROGRAM OF STUDY

| 1. What do you plan to do after completion of the programme? |   |
|--------------------------------------------------------------|---|
| 319 responses                                                |   |
| MA                                                           |   |
| M.A                                                          |   |
| Nothing