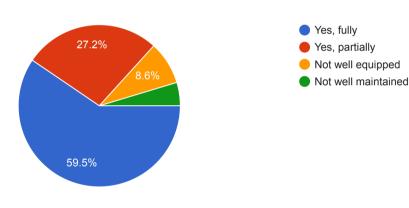

## 18. Were you provided guidance in library use?

319 responses

41. If you wish you may name the teacher you liked best for the qualities you ranked him/ her highest in question 40.

193 responses

Tanweer sir