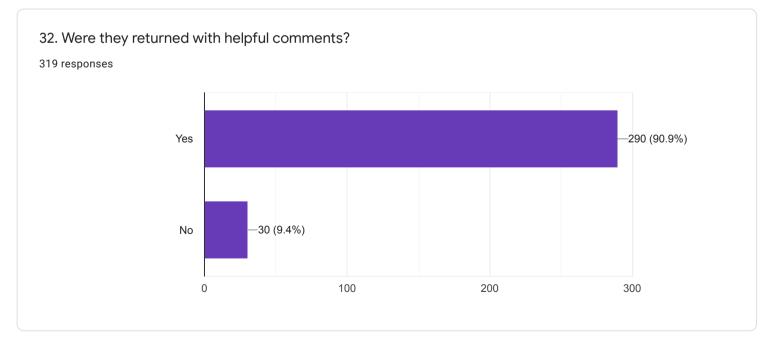

minations and projects to evaluate students understanding of the course

319 responses









#### QUESTIONNAIRE 3 - STUDENT'S OVERALL EVALUATION OF THE PROGRAM AND TEACHING



































18. If you have other comments to offer on the course and suggestions for the teacher you may do so in the space given below or on a separate sheet.

135 responses

No
Yes
Nothing
Good
No comments
No comments
yes
No suggestions...l am satisfied with my teacher
NO

## QUESTIONNAIRE 4 - STUDENT'S EVALUATION OF THE PROGRAM OF STUDY

































# 16. Was the practical/studio/workshop component of your course sequenced integrally with theory classes?

283 responses









## 18. Were you provided guidance in library use?

319 responses















































41. If you wish you may name the teacher you liked best for the qualities you ranked him/ her highest in question 40.

193 responses

Tanweer sir

No

Shakil sir

Dipankar Arosh

35

Yes

40

Dipankar arosh

Subhadeep Roy





44.2%



























QUESTIONNAIRE 5 - STUDENT'S OVERALL RATING OF THE PROGRAM OF STUDY



#### QUESTIONNAIRE 5 - STUDENT'S OVERALL RATING OF THE PROGRAM OF STUDY

| 1. What do you plan to do after completion of the programme? |   |
|--------------------------------------------------------------|---|
| 319 responses                                                |   |
| MA                                                           |   |
| M.A                                                          |   |
| Nothing