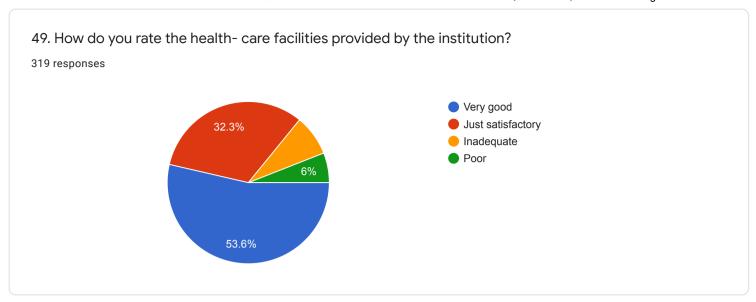

se and suggestions for the teacher you may do so in the space given below or on a separate sheet.

135 responses

No
Yes
Nothing
Good
No comments
No comments
yes
No suggestions...l am satisfied with my teacher
NO

## QUESTIONNAIRE 4 - STUDENT'S EVALUATION OF THE PROGRAM OF STUDY

































# 16. Was the practical/studio/workshop component of your course sequenced integrally with theory classes?

283 responses









## 18. Were you provided guidance in library use?

319 responses















































41. If you wish you may name the teacher you liked best for the qualities you ranked him/ her highest in question 40.

193 responses

Tanweer sir

No

Shakil sir

Dipankar Arosh

35

Yes

40

Dipankar arosh

Subhadeep Roy





44.2%



























QUESTIONNAIRE 5 - STUDENT'S OVERALL RATING OF THE PROGRAM OF STUDY



#### QUESTIONNAIRE 5 - STUDENT'S OVERALL RATING OF THE PROGRAM OF STUDY

| 1. What do you plan to do after completion of the programme? |   |
|--------------------------------------------------------------|---|
| 319 responses                                                |   |
| MA                                                           |   |
| M.A                                                          |   |
| Nothing                                                      |   |
| Masters                                                      |   |
| M. A                                                         |   |
| Job                                                          |   |
| Study