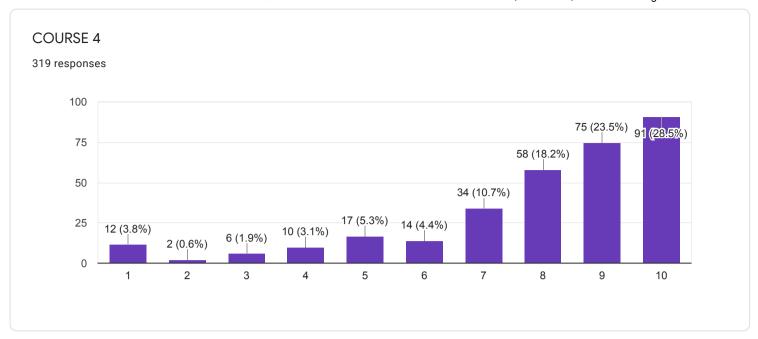

yeetasarkar60528@gmail.com

aubbaa dawa147@amail aam

# Waiting for 1 response

Send email reminder

chemdasc@gmail.com







#### QUESTIONNAIRE 1 - STUDENT FEEDBACK ON COURSE CONTENT

















# 1. RATE ON: Depth of the course content including project work if any

















## 2. RATE ON: Extent of coverage of course

















## 3. RATE ON: Applicability/ relevance to real-life situations

















4. RATE ON: Learning value (in terms of knowledge, concepts, manual skills, analytical abilities and broadening perspectives)

















## 5. RATE ON: Clarity and relevance of textual reading material

















## 6. RATE ON: Relevance of additional source material (Library)

















## 7. RATE ON: Extent of effort required by students

















#### 8. RATE ON: OVERALL RATING ON ALL OF THE ABOVE ATTRIBUTES

















### QUESTIONNAIRE 2 - STUDENT FEEDBACK ON TEACHERS















# 8. RATE ON: Ability to design quizzes /Tests /assignments / examinations and projects to evaluate students understanding of the course

319 responses









#### QUESTIONNAIRE 3 - STUDENT'S OVERALL EVALUATION OF THE PROGRAM AND TEACHING



































18. If you have other comments to offer on the course and suggestions for the teacher you may do so in the space given below or on a separate sheet.

135 responses

No
Yes
Nothing
Good
No comments
No comments
yes
No suggestions...l am satisfied with my teacher
NO

## QUESTIONNAIRE 4 - STUDENT'S EVALUATION OF THE PROGRAM OF STUDY

































# 16