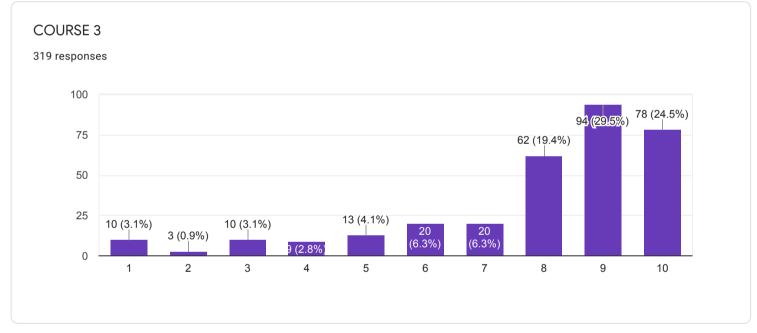

#### QUESTIONNAIRE 3 - STUDENT'S OVERALL EVALUATION OF THE PROGRAM AND TEACHING

18. If you have other comments to offer on the course and suggestions for the teacher you may do so in the space given below or on a separate sheet.