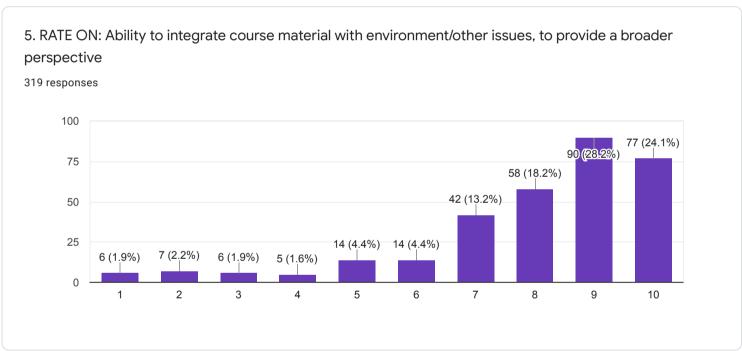

STUDENT FEEDBACK ON COURSE CONTENT

















# 1. RATE ON: Depth of the course content including project work if any

















## 2. RATE ON: Extent of coverage of course

















## 3. RATE ON: Applicability/ relevance to real-life situations

















4. RATE ON: Learning value (in terms of knowledge, concepts, manual skills, analytical abilities and broadening perspectives)

















## 5. RATE ON: Clarity and relevance of textual reading material

















## 6. RATE ON: Relevance of additional source material (Library)

















## 7. RATE ON: Extent of effort required by students

















#### 8. RATE ON: OVERALL RATING ON ALL OF THE ABOVE ATTRIBUTES

















### QUESTIONNAIRE 2 - STUDENT FEEDBACK ON TEACHERS















# 8. RATE ON: Ability to design quizzes /Tests /assignments / examinations and projects to evaluate students understanding of the course

319 responses









#### QUESTIONNAIRE 3 - STUDENT'S OVERALL EVALUATION OF THE PROGRAM AND TEACHING



































18. If you have other comments to offer on the course and suggestions for the teacher you may do so in the space given below or on a separate sheet.

135 responses

No
Yes
Nothing
Good
No comments
No comments
yes
No suggestions...l am satisfied with my teacher
NO

## QUESTIONNAIRE 4 - STUDENT'S EVALUATION OF THE PROGRAM OF STUDY

































# 16. Was the practical/studio/workshop component of your course sequenced integrally with theory classes?

283 responses









## 18. Were you provide