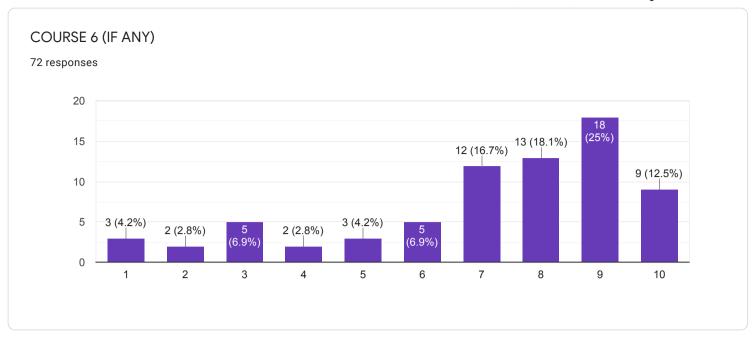

#### STUDENT FEEDBACK QUESTIONNAIRES - B







Questions

Responses 319







Accepting responses



Summary

Question

Individual

# Who has responded?

319 responses

#### **Email**

saumenbcc@gmail.com

cute.priti404@gmail.com

mimrupqwerty@gmail.com

shuvadeepmaji7777@gmail.com

xcalliber99@gmail.com

priyadarshinicha@gmail.com

abirchakraborty51613@gmail.com

joyeetasarkar60528@gmail.com

aubbaa dawa147@amail aam

# Waiting for 1 response

Send email reminder

chemdasc@gmail.com







#### QUESTIONNAIRE 1 - STUDENT FEEDBACK ON COURSE CONTENT

















# 1. RATE ON: Depth of the course content including project work if any

















## 2. RATE ON: Extent of coverage of course

















## 3. RATE ON: Applicability/ relevance to real-life situations

















4. RATE ON: Learning value (in terms of knowledge, concepts, manual skills, analytical abilities and broadening perspectives)

















## 5. RATE ON: Clarity and relevance of textual reading material

















## 6. RATE ON: Relevance of additional source material (Library)

















## 7. RATE ON: Extent of effort required by students

















#### 8. RATE ON: OVERALL RATING ON ALL OF THE ABOVE ATTRIBUTES

















### QUESTIONNAIRE 2 - STUDENT FEEDBACK ON TEACHERS















# 8. RATE ON: Ability to design quizzes /Tests /assignments / examinations and projects to evaluate students understanding of the