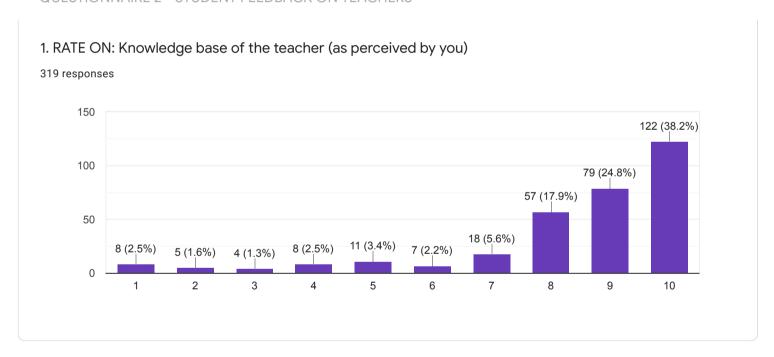

IRE 1 - STUDENT FEEDBACK ON COURSE CONTENT

















# 1. RATE ON: Depth of the course content including project work if any

















## 2. RATE ON: Extent of coverage of course

















## 3. RATE ON: Applicability/ relevance to real-life situations

















4. RATE ON: Learning value (in terms of knowledge, concepts, manual skills, analytical abilities and broadening perspectives)

















## 5. RATE ON: Clarity and relevance of textual reading material

















## 6. RATE ON: Relevance of additional source material (Library)

















## 7. RATE ON: Extent of effort required by students

















#### 8. RATE ON: OVERALL RATING ON ALL OF THE ABOVE ATTRIBUTES

















### QUESTIONNAIRE 2 - STUDENT FEEDBACK ON TEACHERS















# 8. RATE ON: Ability to design quizzes /Tests /assignments / examinations and projects to evaluate students understanding of the course

319 responses









#### QUESTIONNAIRE 3 - STUDENT'S OVERALL EVALUATION OF THE PROGRAM AND TEACHING



































18. If you have other comments to offer on the course and suggestions for the teacher you may do so in the space given below or on a separate sheet.

135 responses

No
Yes
Nothing
Good
No comments
No comments
yes
No suggestions...l am satisfied with my teacher
NO

## QUESTIONNAIRE 4 - STUDENT'S EVALUATION OF THE PROGRAM OF STUDY

































# 16. Was the practical/studio/workshop component of your course sequenced integrally with theory classes?

283 responses









## 18. Were you