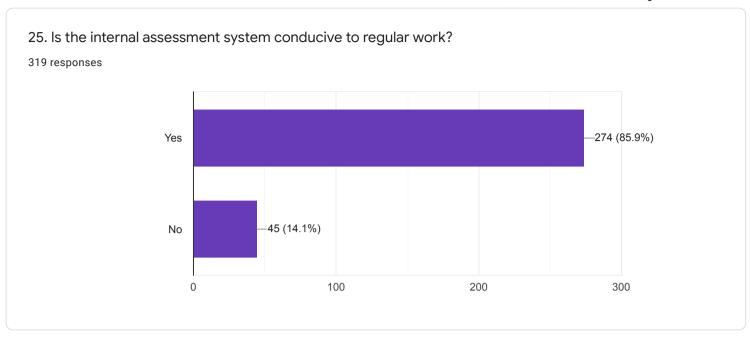

ignments / examinations and projects to evaluate students understanding of the course

319 responses









#### QUESTIONNAIRE 3 - STUDENT'S OVERALL EVALUATION OF THE PROGRAM AND TEACHING



































18. If you have other comments to offer on the course and suggestions for the teacher you may do so in the space given below or on a separate sheet.

135 responses

No
Yes
Nothing
Good
No comments
No comments
yes
No suggestions...l am satisfied with my teacher
NO

## QUESTIONNAIRE 4 - STUDENT'S EVALUATION OF THE PROGRAM OF STUDY

































# 16. Was the practical/studio/workshop component of your course sequenced integrally with theory classes?

283 responses









## 18. Were you provided guidance in library use?

319 responses















































41. If you wish you may name the teacher you liked best for the qualities you ranked him/ her highest in question 40.

193 responses

Tanweer sir

No

Shakil sir

Dipankar Arosh

35

Yes

40

Dipankar arosh

Subhadeep Roy





44.2%



























QUESTIONNAIRE 5 - STUDENT'S OVERALL RATING OF THE PROGRAM OF STUDY



#### QUESTIONNAIRE 5 - STUDENT'S OVERALL RATING OF THE PROGRAM OF STUDY

| 1. What do you plan to do after completion of the programme? |   |
|--------------------------------------------------------------|---|
| 319 responses                                                |   |
| MA                                                           |   |
| M.A                                                          |   |
| Nothing