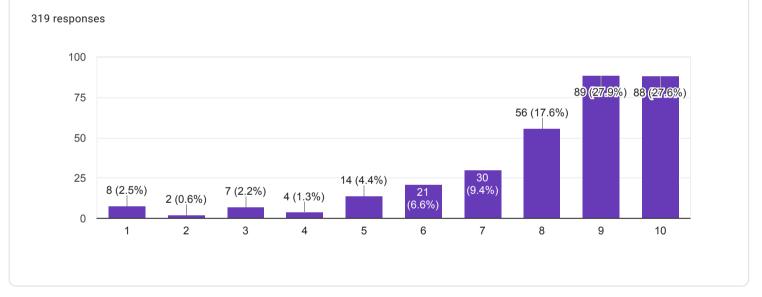

of coverage of course

















## 3. RATE ON: Applicability/ relevance to real-life situations

















4. RATE ON: Learning value (in terms of knowledge, concepts, manual skills, analytical abilities and broadening perspectives)

















## 5. RATE ON: Clarity and relevance of textual reading material

















## 6. RATE ON: Relevance of additional source material (Library)

















## 7. RATE ON: Extent of effort required by students

















#### 8. RATE ON: OVERALL RATING ON ALL OF THE ABOVE ATTRIBUTES

















### QUESTIONNAIRE 2 - STUDENT FEEDBACK ON TEACHERS















# 8. RATE ON: Ability to design quizzes /Tests /assignments / examinations and projects to evaluate students understanding of the course

319 responses









#### QUESTIONNAIRE 3 - STUDENT'S OVERALL EVALUATION OF THE PROGRAM AND TEACHING



































18. If you have other comments to offer on the course and suggestions for the teacher you may do so in the space given below or on a separate sheet.

135 responses

No
Yes
Nothing
Good
No comments
No comments
yes
No suggestions...l am satisfied with my teacher
NO

## QUESTIONNAIRE 4 - STUDENT'S EVALUATION OF THE PROGRAM OF STUDY

































# 16. Was the practical/studio/workshop component of your course sequenced integrally with theory classes?

283 responses









## 18. Were you provided guidance in library use?

319 responses















































41. If you wish you may name the teacher you liked best for the qualities