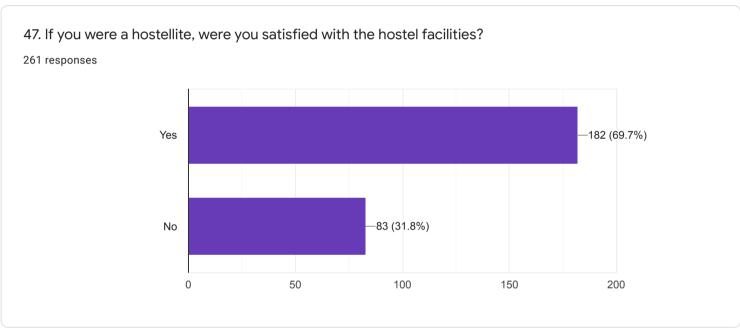

course and suggestions for the teacher you may do so in the space given below or on a separate sheet.

135 responses

No
Yes
Nothing
Good
No comments
No comments
yes
No suggestions...l am satisfied with my teacher
NO

## QUESTIONNAIRE 4 - STUDENT'S EVALUATION OF THE PROGRAM OF STUDY

































# 16. Was the practical/studio/workshop component of your course sequenced integrally with theory classes?

283 responses









## 18. Were you provided guidance in library use?

319 responses















































41. If you wish you may name the teacher you liked best for the qualities you ranked him/ her highest in question 40.

193 responses

Tanweer sir

No

Shakil sir

Dipankar Arosh

35

Yes

40

Dipankar arosh

Subhadeep Roy





44.2%



























QUESTIONNAIRE 5 - STUDENT'S OVERALL RATING OF THE PROGRAM OF STUDY



#### QUESTIONNAIRE 5 - STUDENT'S OVERALL RATING OF THE PROGRAM OF STUDY

| 1. What do you plan to do after completion of the programme? |   |
|--------------------------------------------------------------|---|
| 319 responses                                                |   |
| MA                                                           |   |
| M.A                                                          |   |
| Nothing                                                      |   |
| Masters                                                      |   |
| M. A                                                         |   |
| Job                                                          |   |
| Study