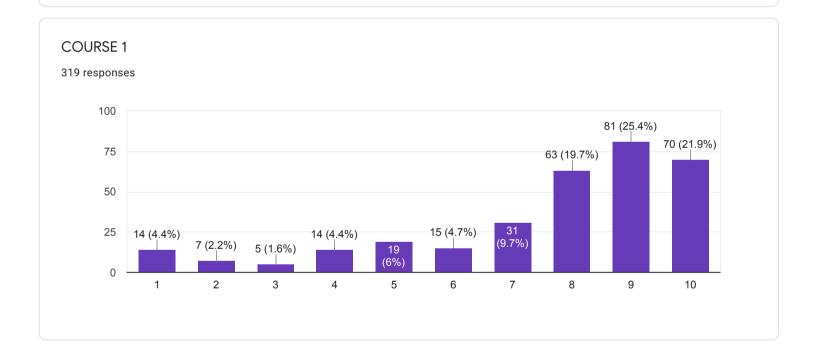

#### STUDENT FEEDBACK QUESTIONNAIRES - B







Questions

Responses 319







Accepting responses



Summary

Question

Individual

# Who has responded?

319 responses

#### **Email**

saumenbcc@gmail.com

cute.priti404@gmail.com

mimrupqwerty@gmail.com

shuvadeepmaji7777@gmail.com

xcalliber99@gmail.com

priyadarshinicha@gmail.com

abirchakraborty51613@gmail.com

joyeetasarkar60528@gmail.com

aubbaa dawa147@amail aam

# Waiting for 1 response

Send email reminder

chemdasc@gmail.com







#### QUESTIONNAIRE 1 - STUDENT FEEDBACK ON COURSE CONTENT

















# 1. RATE ON: Depth of the course content including project work if any

















## 2. RATE ON: Extent of coverage of course

















## 3. RATE ON: Applicability/ relevance to real-life situations

















4. RATE ON: Learning value (in terms of knowledge, concepts, manual skills, analytical abilities and broadening perspectives)

















## 5. RATE ON: Clarity and relevance of textual reading material

















## 6. RATE ON: Relevance of additional source material (Library)

















## 7. RATE ON: Extent of effort required by students

















#### 8. RATE ON: OVERALL RATING ON ALL OF THE ABOVE ATTRIBUTES

















### QUESTIONNAIRE 2 - STUDENT FEEDBACK ON TEACHERS















# 8. RATE ON: Ability to design quizzes /Tests /assignments / examinations and projects to evaluate students understanding of the course

319 responses









#### QUESTIONNAIRE 3 - STUDENT'S OVERALL EVALUATION OF THE PROGRAM AND TEACHING