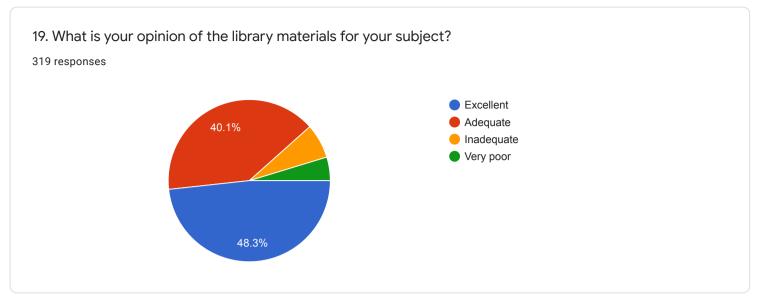

/Tests /assignments / examinations and projects to evaluate students understanding of the course

319 responses









#### QUESTIONNAIRE 3 - STUDENT'S OVERALL EVALUATION OF THE PROGRAM AND TEACHING



































18. If you have other comments to offer on the course and suggestions for the teacher you may do so in the space given below or on a separate sheet.

135 responses

No
Yes
Nothing
Good
No comments
No comments
yes
No suggestions...l am satisfied with my teacher
NO

## QUESTIONNAIRE 4 - STUDENT'S EVALUATION OF THE PROGRAM OF STUDY

































# 16. Was the practical/studio/workshop component of your course sequenced integrally with theory classes?

283 responses









## 18. Were you provided guidance in library use?

319 responses















































41. If you wish you may name the teacher you liked best for the qualities you ranked him/ her highest in question 40.

193 responses

Tanweer sir

No

Shakil sir

Dipankar Arosh

35

Yes

40

Dipankar arosh

Subhadeep Roy





44.2%



























QUESTIONNAIRE 5 - STUDENT'S OVERALL RATING OF THE PROGRAM OF STUDY



#### QUESTIONNAIRE 5 - STUDENT'S OVERALL RATING OF THE PROGRAM OF STUDY

| 1. What do you plan to do after completion of the programme? |   |
|--------------------------------------------------------------|---|
| 319 responses                                                |   |
| MA                                                           |   |
| M.A                                                          |   |
| Nothin