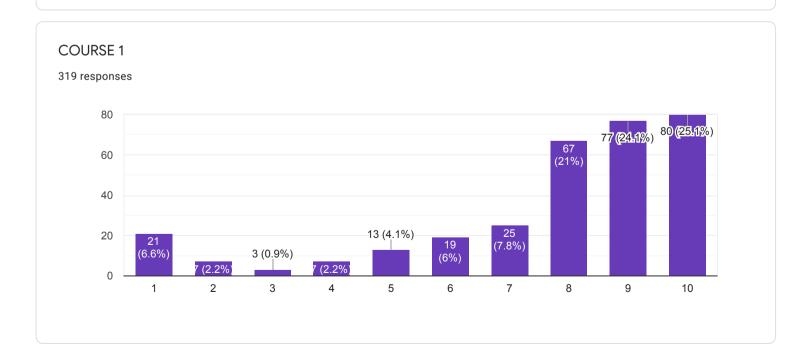

#### QUESTIONNAIRE 1 - STUDENT FEEDBACK ON COURSE CONTENT

# 1. RATE ON: Depth of the course content including project work if any