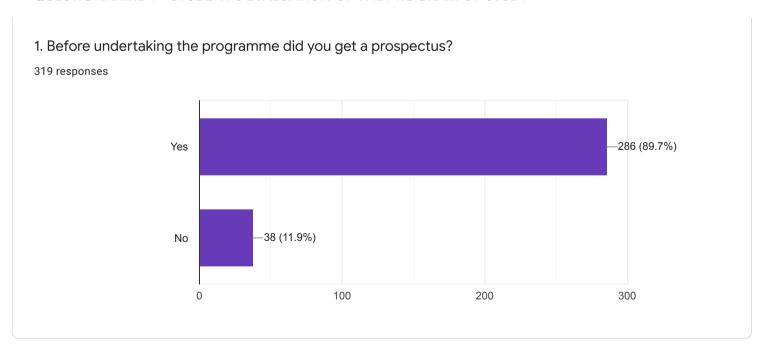

effort required by students

















#### 8. RATE ON: OVERALL RATING ON ALL OF THE ABOVE ATTRIBUTES

















### QUESTIONNAIRE 2 - STUDENT FEEDBACK ON TEACHERS















# 8. RATE ON: Ability to design quizzes /Tests /assignments / examinations and projects to evaluate students understanding of the course

319 responses









#### QUESTIONNAIRE 3 - STUDENT'S OVERALL EVALUATION OF THE PROGRAM AND TEACHING



































18. If you have other comments to offer on the course and suggestions for the teacher you may do so in the space given below or on a separate sheet.

135 responses

No
Yes
Nothing
Good
No comments
No comments
yes
No suggestions...l am satisfied with my teacher
NO

## QUESTIONNAIRE 4 - STUDENT'S EVALUATION OF THE PROGRAM OF STUDY

































# 16. Was the practical/studio/workshop component of your course sequenced integrally with theory classes?

283 responses









## 18. Were you provided guidance in library use?

319 responses















































41. If you wish you may name the teacher you liked best for the qualities you ranked him/ her highest in question 40.

193 responses

Tanweer sir

No

Shakil sir

Dipankar Arosh

35

Yes

40

Dipankar arosh

Subhadeep Roy





44.2%



























QUESTIONNAIRE 5 - STUDENT'S OVERALL RATING OF THE PROGRAM OF STUDY



#### QUESTIONNAIRE 5 - STUDENT'S OVERALL RATING OF THE PROGRAM OF STUDY

| 1. What do you plan to do after completion of the programme? |   |
|----------------------------------------------------