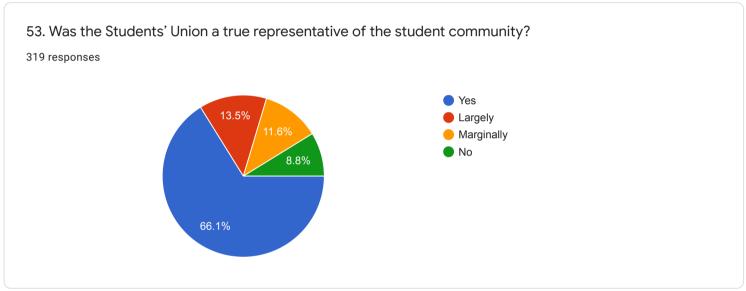

uggestions for the teacher you may do so in the space given below or on a separate sheet.

135 responses

No
Yes
Nothing
Good
No comments
No comments
yes
No suggestions...l am satisfied with my teacher
NO

## QUESTIONNAIRE 4 - STUDENT'S EVALUATION OF THE PROGRAM OF STUDY

































# 16. Was the practical/studio/workshop component of your course sequenced integrally with theory classes?

283 responses









## 18. Were you provided guidance in library use?

319 responses















































41. If you wish you may name the teacher you liked best for the qualities you ranked him/ her highest in question 40.

193 responses

Tanweer sir

No

Shakil sir

Dipankar Arosh

35

Yes

40

Dipankar arosh

Subhadeep Roy





44.2%



























QUESTIONNAIRE 5 - STUDENT'S OVERALL RATING OF THE PROGRAM OF STUDY



#### QUESTIONNAIRE 5 - STUDENT'S OVERALL RATING OF THE PROGRAM OF STUDY

| 1. What do you plan to do after completion of the programme? |   |
|--------------------------------------------------------------|---|
| 319 responses                                                |   |
| MA                                                           |   |
| M.A                                                          |   |
| Nothing                                                      |   |
| Masters                                                      |   |
| M. A                                                         |   |
| Job                                                          |   |
| Study