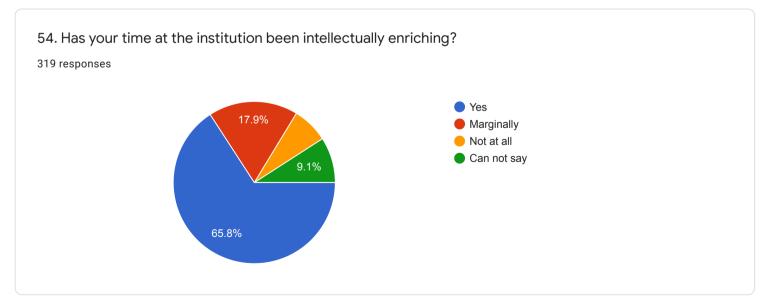

gestions for the teacher you may do so in the space given below or on a separate sheet.

135 responses

No
Yes
Nothing
Good
No comments
No comments
yes
No suggestions...l am satisfied with my teacher
NO

## QUESTIONNAIRE 4 - STUDENT'S EVALUATION OF THE PROGRAM OF STUDY

































# 16. Was the practical/studio/workshop component of your course sequenced integrally with theory classes?

283 responses









## 18. Were you provided guidance in library use?

319 responses















































41. If you wish you may name the teacher you liked best for the qualities you ranked him/ her highest in question 40.

193 responses

Tanweer sir

No

Shakil sir

Dipankar Arosh

35

Yes

40

Dipankar arosh

Subhadeep Roy





44.2%



























QUESTIONNAIRE 5 - STUDENT'S OVERALL RATING OF THE PROGRAM OF STUDY



#### QUESTIONNAIRE 5 - STUDENT'S OVERALL RATING OF THE PROGRAM OF STUDY

| 1. What do you plan to do after completion of the programme? |   |
|--------------------------------------------------------------|---|
| 319 responses                                                |   |
| MA                                                           |   |
| M.A                                                          |   |
| Nothing                                                      |   |
| Masters                                                      |   |
| M. A                                                         |   |
| Job                                                          |   |
| Study