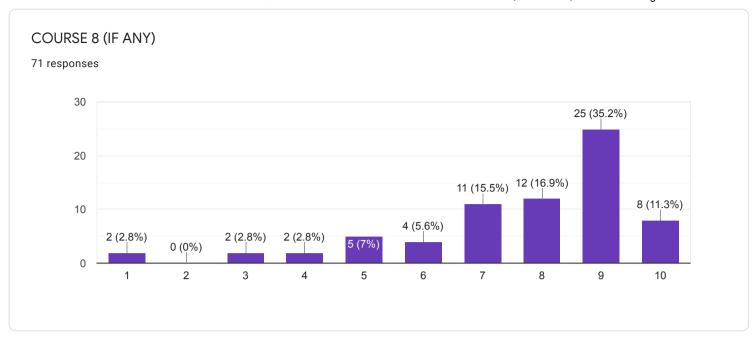

il reminder

chemdasc@gmail.com







#### QUESTIONNAIRE 1 - STUDENT FEEDBACK ON COURSE CONTENT

















# 1. RATE ON: Depth of the course content including project work if any

















## 2. RATE ON: Extent of coverage of course

















## 3. RATE ON: Applicability/ relevance to real-life situations

















4. RATE ON: Learning value (in terms of knowledge, concepts, manual skills, analytical abilities and broadening perspectives)

















## 5. RATE ON: Clarity and relevance of textual reading material

















## 6. RATE ON: Relevance of additional source material (Library)

















## 7. RATE ON: Extent of effort required by students

















#### 8. RATE ON: OVERALL RATING ON ALL OF THE ABOVE ATTRIBUTES

















### QUESTIONNAIRE 2 - STUDENT FEEDBACK ON TEACHERS















# 8. RATE ON: Ability to design quizzes /Tests /assignments / examinations and projects to evaluate students understanding of the course

319 responses









#### QUESTIONNAIRE 3 - STUDENT'S OVERALL EVALUATION OF THE PROGRAM AND TEACHING



































18. If you have other comments to offer on the course and suggestions for the teacher you may do so in the space given below or on a separate sheet.

135 responses

No
Yes
Nothing
Good
No comments
No comments
yes
No suggestions...l am satisfied with my teacher
NO

## QUESTIONNAIRE 4 - STUDENT'S EVALUATION OF THE PROGRAM OF STUDY

































# 16. Was the practical/studio/workshop component of your course sequenced integrally with t