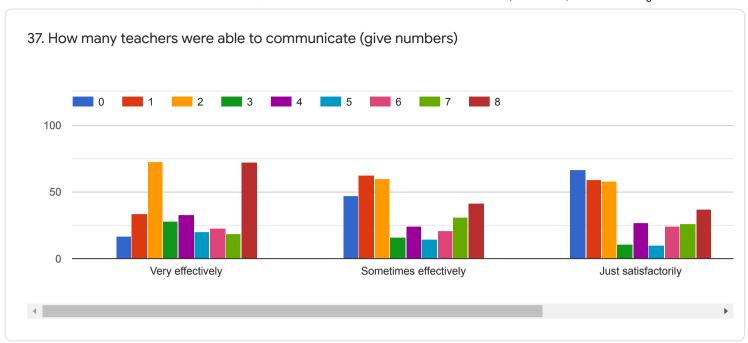

and projects to evaluate students understanding of the course

319 responses









#### QUESTIONNAIRE 3 - STUDENT'S OVERALL EVALUATION OF THE PROGRAM AND TEACHING



































18. If you have other comments to offer on the course and suggestions for the teacher you may do so in the space given below or on a separate sheet.

135 responses

No
Yes
Nothing
Good
No comments
No comments
yes
No suggestions...l am satisfied with my teacher
NO

## QUESTIONNAIRE 4 - STUDENT'S EVALUATION OF THE PROGRAM OF STUDY

































# 16. Was the practical/studio/workshop component of your course sequenced integrally with theory classes?

283 responses









## 18. Were you provided guidance in library use?

319 responses















































41. If you wish you may name the teacher you liked best for the qualities you ranked him/ her highest in question 40.

193 responses

Tanweer sir

No

Shakil sir

Dipankar Arosh

35

Yes

40

Dipankar arosh

Subhadeep Roy





44.2%



























QUESTIONNAIRE 5 - STUDENT'S OVERALL RATING OF THE PROGRAM OF STUDY



#### QUESTIONNAIRE 5 - STUDENT'S OVERALL RATING OF THE PROGRAM OF STUDY

| 1. What do you plan to do after completion of the programme? |   |
|--------------------------------------------------------------|---|
| 319 responses                                                |   |
| MA                                                           |   |
| M.A                                                          |   |
| Nothing