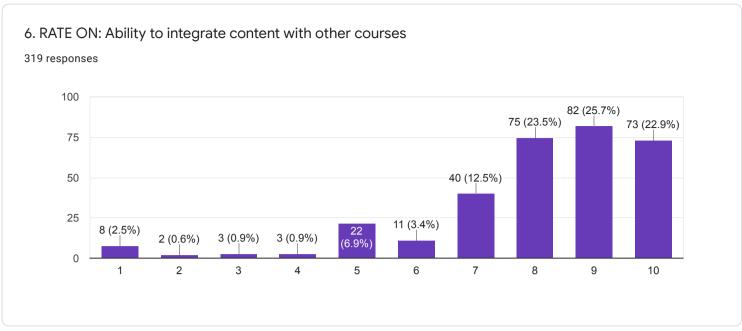

UDENT FEEDBACK ON COURSE CONTENT

















# 1. RATE ON: Depth of the course content including project work if any

















## 2. RATE ON: Extent of coverage of course

















## 3. RATE ON: Applicability/ relevance to real-life situations

















4. RATE ON: Learning value (in terms of knowledge, concepts, manual skills, analytical abilities and broadening perspectives)

















## 5. RATE ON: Clarity and relevance of textual reading material

















## 6. RATE ON: Relevance of additional source material (Library)

















## 7. RATE ON: Extent of effort required by students

















#### 8. RATE ON: OVERALL RATING ON ALL OF THE ABOVE ATTRIBUTES

















### QUESTIONNAIRE 2 - STUDENT FEEDBACK ON TEACHERS















# 8. RATE ON: Ability to design quizzes /Tests /assignments / examinations and projects to evaluate students understanding of the course

319 responses









#### QUESTIONNAIRE 3 - STUDENT'S OVERALL EVALUATION OF THE PROGRAM AND TEACHING



































18. If you have other comments to offer on the course and suggestions for the teacher you may do so in the space given below or on a separate sheet.

135 responses

No
Yes
Nothing
Good
No comments
No comments
yes
No suggestions...l am satisfied with my teacher
NO

## QUESTIONNAIRE 4 - STUDENT'S EVALUATION OF THE PROGRAM OF STUDY

































# 16. Was the practical/studio/workshop component of your course sequenced integrally with theory classes?

283 responses









## 18. Were you provided