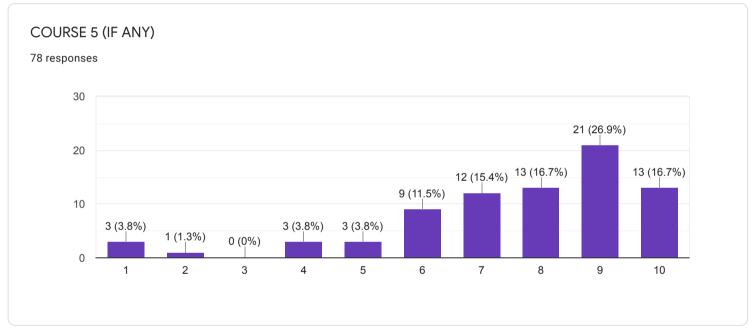

has responded?

319 responses

#### **Email**

saumenbcc@gmail.com

cute.priti404@gmail.com

mimrupqwerty@gmail.com

shuvadeepmaji7777@gmail.com

xcalliber99@gmail.com

priyadarshinicha@gmail.com

abirchakraborty51613@gmail.com

joyeetasarkar60528@gmail.com

aubbaa dawa147@amail aam

# Waiting for 1 response

Send email reminder

chemdasc@gmail.com







#### QUESTIONNAIRE 1 - STUDENT FEEDBACK ON COURSE CONTENT

















# 1. RATE ON: Depth of the course content including project work if any

















## 2. RATE ON: Extent of coverage of course

















## 3. RATE ON: Applicability/ relevance to real-life situations

















4. RATE ON: Learning value (in terms of knowledge, concepts, manual skills, analytical abilities and broadening perspectives)

















## 5. RATE ON: Clarity and relevance of textual reading material

















## 6. RATE ON: Relevance of additional source material (Library)

















## 7. RATE ON: Extent of effort required by students

















#### 8. RATE ON: OVERALL RATING ON ALL OF THE ABOVE ATTRIBUTES

















### QUESTIONNAIRE 2 - STUDENT FEEDBACK ON TEACHERS















# 8. RATE ON: Ability to design quizzes /Tests /assignments / examinations and projects to evaluate students understanding of the course

319 responses









#### QUESTIONNAIRE 3 - STUDENT'S OVERALL EVALUATION OF THE PROGRAM AND TEACHING



































18. If you have other comments to offer on the course and suggestions for the teacher you may do so in the space given below or on a sep