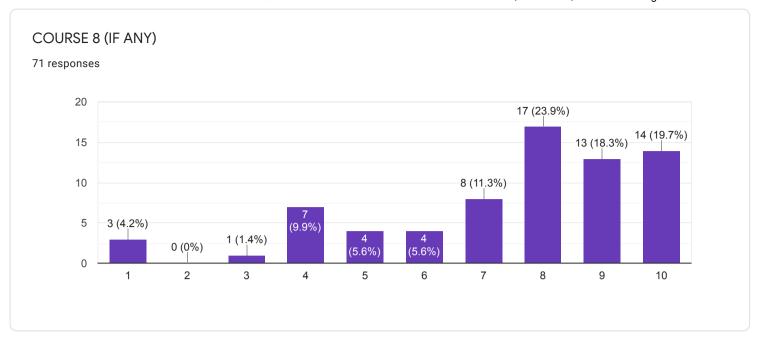

## STUDENT FEEDBACK QUESTIONNAIRES - B







Questions

Responses 319







Accepting responses



Summary

Question

Individual

# Who has responded?

319 responses

#### **Email**

saumenbcc@gmail.com

cute.priti404@gmail.com

mimrupqwerty@gmail.com

shuvadeepmaji7777@gmail.com

xcalliber99@gmail.com

priyadarshinicha@gmail.com

abirchakraborty51613@gmail.com

joyeetasarkar60528@gmail.com

aubbaa dawa147@amail aam

# Waiting for 1 response

Send email reminder

chemdasc@gmail.com







#### QUESTIONNAIRE 1 - STUDENT FEEDBACK ON COURSE CONTENT

















# 1. RATE ON: Depth of the course content including project work if any

















## 2. RATE ON: Extent of coverage of course

















## 3. RATE ON: Applicability/ relevance to real-life situations

















4. RATE ON: Learning value (in terms of knowledge, concepts, manual skills, analytical abilities and broadening perspectives)

















## 5. RATE ON: Clarity and relevance of textual reading material

















## 6. RATE ON: Relevance of additional source material (Library)

















## 7. RATE ON: Extent of effort required by students

















#### 8. RATE ON: OVERALL RATING ON ALL OF THE ABOVE ATTRIBUTES

















### QUESTIONNAIRE 2 - STUDENT FEEDBACK ON TEACHERS















# 8. RATE ON: Ability to design quizzes /Tests /assignments / examinations and projects to evaluate students understanding of the course

319 responses









#### QUESTIONNAIRE 3 - STUDENT'S OVERALL EVALUATION OF THE PROGRAM AND TEACHING