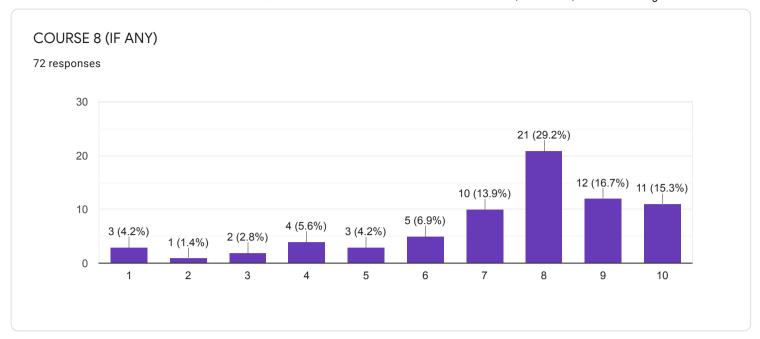

esponded?

319 responses

#### **Email**

saumenbcc@gmail.com

cute.priti404@gmail.com

mimrupqwerty@gmail.com

shuvadeepmaji7777@gmail.com

xcalliber99@gmail.com

priyadarshinicha@gmail.com

abirchakraborty51613@gmail.com

joyeetasarkar60528@gmail.com

aubbaa dawa147@amail aam

# Waiting for 1 response

Send email reminder

chemdasc@gmail.com







#### QUESTIONNAIRE 1 - STUDENT FEEDBACK ON COURSE CONTENT

















# 1. RATE ON: Depth of the course content including project work if any

















## 2. RATE ON: Extent of coverage of course

















## 3. RATE ON: Applicability/ relevance to real-life situations

















4. RATE ON: Learning value (in terms of knowledge, concepts, manual skills, analytical abilities and broadening perspectives)

















## 5. RATE ON: Clarity and relevance of textual reading material

















## 6. RATE ON: Relevance of additional source material (Library)

















## 7. RATE ON: Extent of effort required by students

















#### 8. RATE ON: OVERALL RATING ON ALL OF THE ABOVE ATTRIBUTES

















### QUESTIONNAIRE 2 - STUDENT FEEDBACK ON TEACHERS















# 8. RATE ON: Ability to design quizzes /Tests /assignments / examinations and projects to evaluate students understanding of the course

319 responses









#### QUESTIONNAIRE 3 - STUDENT'S OVERALL EVALUATION OF THE PROGRAM AND TEACHING



































18. If you have other comments to offer on the course and suggestions for the teacher you may do so in the space given below or on a separate