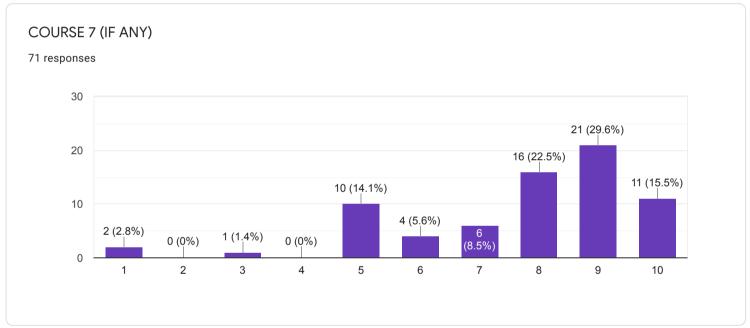

mail reminder

chemdasc@gmail.com







#### QUESTIONNAIRE 1 - STUDENT FEEDBACK ON COURSE CONTENT

















# 1. RATE ON: Depth of the course content including project work if any

















## 2. RATE ON: Extent of coverage of course

















## 3. RATE ON: Applicability/ relevance to real-life situations

















4. RATE ON: Learning value (in terms of knowledge, concepts, manual skills, analytical abilities and broadening perspectives)

















## 5. RATE ON: Clarity and relevance of textual reading material

















## 6. RATE ON: Relevance of additional source material (Library)

















## 7. RATE ON: Extent of effort required by students

















#### 8. RATE ON: OVERALL RATING ON ALL OF THE ABOVE ATTRIBUTES

















### QUESTIONNAIRE 2 - STUDENT FEEDBACK ON TEACHERS















# 8. RATE ON: Ability to design quizzes /Tests /assignments / examinations and projects to evaluate students understanding of the course

319 responses









#### QUESTIONNAIRE 3 - STUDENT'S OVERALL EVALUATION OF THE PROGRAM AND TEACHING



































18. If you have other comments to offer on the course and suggestions for the teacher you may do so in the space given below or on a separate sheet.

135 responses

No
Yes
Nothing
Good
No comments
No comments
yes
No suggestions...l am satisfied with my teacher
NO

## QUESTIONNAIRE 4 - STUDENT'S EVALUATION OF THE PROGRAM OF STUDY

































# 16. Was the practical/studio/workshop component of your course sequenced integrally with