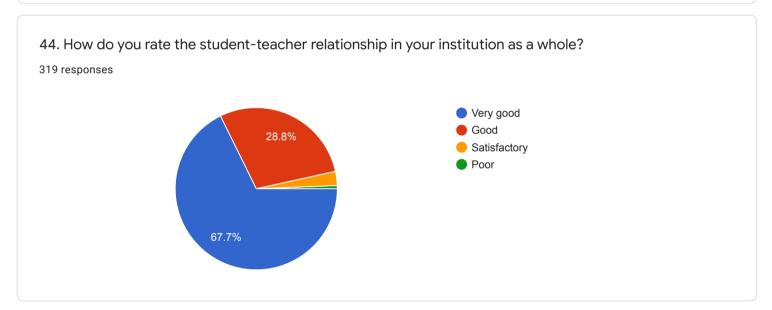

n the course and suggestions for the teacher you may do so in the space given below or on a separate sheet.

135 responses

No
Yes
Nothing
Good
No comments
No comments
yes
No suggestions...l am satisfied with my teacher
NO

## QUESTIONNAIRE 4 - STUDENT'S EVALUATION OF THE PROGRAM OF STUDY

































# 16. Was the practical/studio/workshop component of your course sequenced integrally with theory classes?

283 responses









## 18. Were you provided guidance in library use?

319 responses















































41. If you wish you may name the teacher you liked best for the qualities you ranked him/ her highest in question 40.

193 responses

Tanweer sir

No

Shakil sir

Dipankar Arosh

35

Yes

40

Dipankar arosh

Subhadeep Roy





44.2%



























QUESTIONNAIRE 5 - STUDENT'S OVERALL RATING OF THE PROGRAM OF STUDY



#### QUESTIONNAIRE 5 - STUDENT'S OVERALL RATING OF THE PROGRAM OF STUDY

| 1. What do you plan to do after completion of the programme? |   |
|--------------------------------------------------------------|---|
| 319 responses                                                |   |
| MA                                                           |   |
| M.A                                                          |   |
| Nothing                                                      |   |
| Masters                                                      |   |
| M. A                                                         |   |
| Job                                                          |   |
| Study