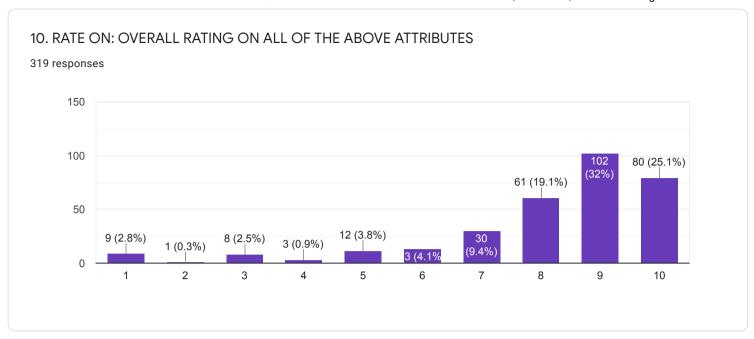

coverage of course

















## 3. RATE ON: Applicability/ relevance to real-life situations

















4. RATE ON: Learning value (in terms of knowledge, concepts, manual skills, analytical abilities and broadening perspectives)

















## 5. RATE ON: Clarity and relevance of textual reading material

















## 6. RATE ON: Relevance of additional source material (Library)

















## 7. RATE ON: Extent of effort required by students

















#### 8. RATE ON: OVERALL RATING ON ALL OF THE ABOVE ATTRIBUTES

















### QUESTIONNAIRE 2 - STUDENT FEEDBACK ON TEACHERS















# 8. RATE ON: Ability to design quizzes /Tests /assignments / examinations and projects to evaluate students understanding of the course

319 responses









#### QUESTIONNAIRE 3 - STUDENT'S OVERALL EVALUATION OF THE PROGRAM AND TEACHING



































18. If you have other comments to offer on the course and suggestions for the teacher you may do so in the space given below or on a separate sheet.

135 responses

No
Yes
Nothing
Good
No comments
No comments
yes
No suggestions...l am satisfied with my teacher
NO

## QUESTIONNAIRE 4 - STUDENT'S EVALUATION OF THE PROGRAM OF STUDY

































# 16. Was the practical/studio/workshop component of your course sequenced integrally with theory classes?

283 responses









## 18. Were you provided guidance in library use?

319 responses















































41. If you wish you may name the teacher you liked best for the qualities yo