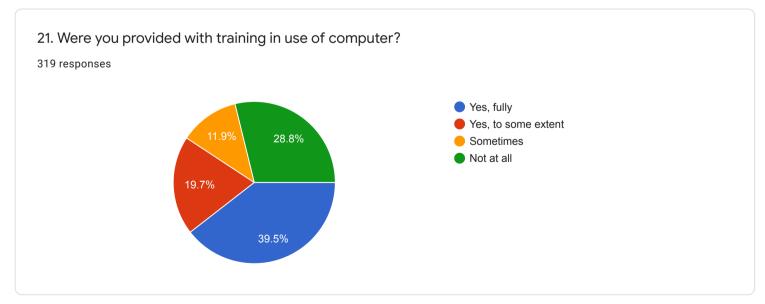

sts /assignments / examinations and projects to evaluate students understanding of the course

319 responses









#### QUESTIONNAIRE 3 - STUDENT'S OVERALL EVALUATION OF THE PROGRAM AND TEACHING



































18. If you have other comments to offer on the course and suggestions for the teacher you may do so in the space given below or on a separate sheet.

135 responses

No
Yes
Nothing
Good
No comments
No comments
yes
No suggestions...l am satisfied with my teacher
NO

## QUESTIONNAIRE 4 - STUDENT'S EVALUATION OF THE PROGRAM OF STUDY

































# 16. Was the practical/studio/workshop component of your course sequenced integrally with theory classes?

283 responses









## 18. Were you provided guidance in library use?

319 responses















































41. If you wish you may name the teacher you liked best for the qualities you ranked him/ her highest in question 40.

193 responses

Tanweer sir

No

Shakil sir

Dipankar Arosh

35

Yes

40

Dipankar arosh

Subhadeep Roy





44.2%



























QUESTIONNAIRE 5 - STUDENT'S OVERALL RATING OF THE PROGRAM OF STUDY



#### QUESTIONNAIRE 5 - STUDENT'S OVERALL RATING OF THE PROGRAM OF STUDY

| 1. What do you plan to do after completion of the programme? |   |
|--------------------------------------------------------------|---|
| 319 responses                                                |   |
| MA                                                           |   |
| M.A                                                          |   |
| Nothing