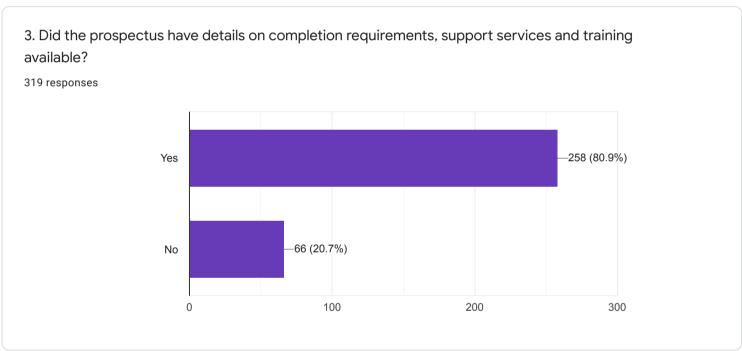

ort required by students

















#### 8. RATE ON: OVERALL RATING ON ALL OF THE ABOVE ATTRIBUTES

















### QUESTIONNAIRE 2 - STUDENT FEEDBACK ON TEACHERS















# 8. RATE ON: Ability to design quizzes /Tests /assignments / examinations and projects to evaluate students understanding of the course

319 responses









#### QUESTIONNAIRE 3 - STUDENT'S OVERALL EVALUATION OF THE PROGRAM AND TEACHING



































18. If you have other comments to offer on the course and suggestions for the teacher you may do so in the space given below or on a separate sheet.

135 responses

No
Yes
Nothing
Good
No comments
No comments
yes
No suggestions...l am satisfied with my teacher
NO

## QUESTIONNAIRE 4 - STUDENT'S EVALUATION OF THE PROGRAM OF STUDY

































# 16. Was the practical/studio/workshop component of your course sequenced integrally with theory classes?

283 responses









## 18. Were you provided guidance in library use?

319 responses















































41. If you wish you may name the teacher you liked best for the qualities you ranked him/ her highest in question 40.

193 responses

Tanweer sir

No

Shakil sir

Dipankar Arosh

35

Yes

40

Dipankar arosh

Subhadeep Roy





44.2%



























QUESTIONNAIRE 5 - STUDENT'S OVERALL RATING OF THE PROGRAM OF STUDY



#### QUESTIONNAIRE 5 - STUDENT'S OVERALL RATING OF THE PROGRAM OF STUDY

| 1. What do you plan to do after completion of the programme? |   |
|--------------------------------------------------------