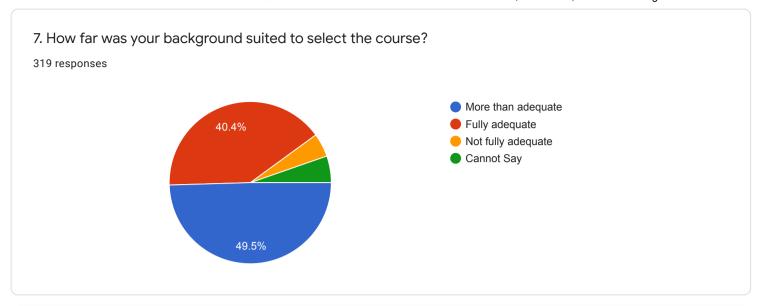

ired by students

















#### 8. RATE ON: OVERALL RATING ON ALL OF THE ABOVE ATTRIBUTES

















### QUESTIONNAIRE 2 - STUDENT FEEDBACK ON TEACHERS















# 8. RATE ON: Ability to design quizzes /Tests /assignments / examinations and projects to evaluate students understanding of the course

319 responses









#### QUESTIONNAIRE 3 - STUDENT'S OVERALL EVALUATION OF THE PROGRAM AND TEACHING



































18. If you have other comments to offer on the course and suggestions for the teacher you may do so in the space given below or on a separate sheet.

135 responses

No
Yes
Nothing
Good
No comments
No comments
yes
No suggestions...l am satisfied with my teacher
NO

## QUESTIONNAIRE 4 - STUDENT'S EVALUATION OF THE PROGRAM OF STUDY

































# 16. Was the practical/studio/workshop component of your course sequenced integrally with theory classes?

283 responses









## 18. Were you provided guidance in library use?

319 responses















































41. If you wish you may name the teacher you liked best for the qualities you ranked him/ her highest in question 40.

193 responses

Tanweer sir

No

Shakil sir

Dipankar Arosh

35

Yes

40

Dipankar arosh

Subhadeep Roy





44.2%



























QUESTIONNAIRE 5 - STUDENT'S OVERALL RATING OF THE PROGRAM OF STUDY



#### QUESTIONNAIRE 5 - STUDENT'S OVERALL RATING OF THE PROGRAM OF STUDY

| 1. What do you plan to do after completion of the programme? |   |
|--------------------------------------------------------------|-