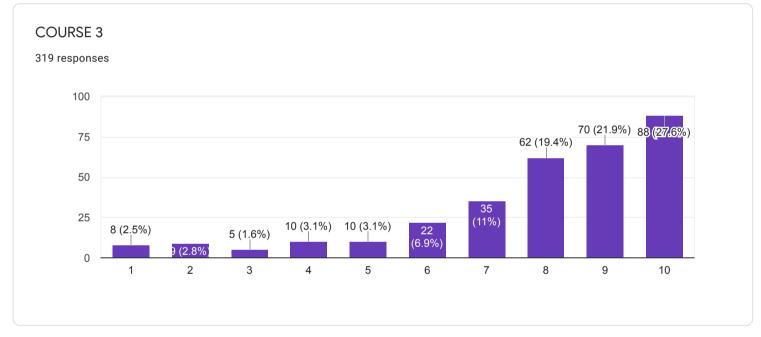

## 3. RATE ON: Applicability/ relevance to real-life situations

4. RATE ON: Learning value (in terms of knowledge, concepts, manual skills, analytical abilities and broadening perspectives)