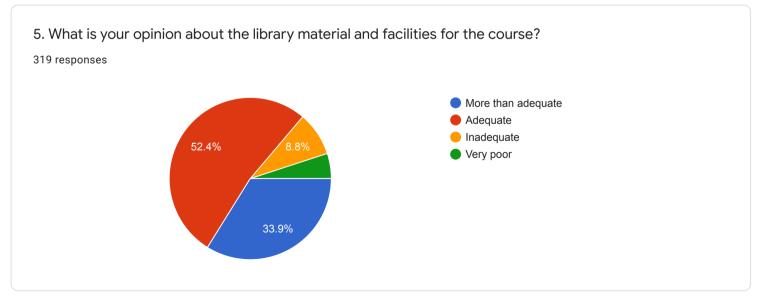

ituations

















4. RATE ON: Learning value (in terms of knowledge, concepts, manual skills, analytical abilities and broadening perspectives)

















## 5. RATE ON: Clarity and relevance of textual reading material

















## 6. RATE ON: Relevance of additional source material (Library)

















## 7. RATE ON: Extent of effort required by students

















#### 8. RATE ON: OVERALL RATING ON ALL OF THE ABOVE ATTRIBUTES

















### QUESTIONNAIRE 2 - STUDENT FEEDBACK ON TEACHERS















# 8. RATE ON: Ability to design quizzes /Tests /assignments / examinations and projects to evaluate students understanding of the course

319 responses









#### QUESTIONNAIRE 3 - STUDENT'S OVERALL EVALUATION OF THE PROGRAM AND TEACHING



































18. If you have other comments to offer on the course and suggestions for the teacher you may do so in the space given below or on a separate sheet.

135 responses

No
Yes
Nothing
Good
No comments
No comments
yes
No suggestions...l am satisfied with my teacher
NO

## QUESTIONNAIRE 4 - STUDENT'S EVALUATION OF THE PROGRAM OF STUDY

































# 16. Was the practical/studio/workshop component of your course sequenced integrally with theory classes?

283 responses









## 18. Were you provided guidance in library use?

319 responses















































41. If you wish you may name the teacher you liked best for the qualities you ranked him/ her highest in question 40.

193 responses

Tanweer sir

No

Shakil sir

Dipa