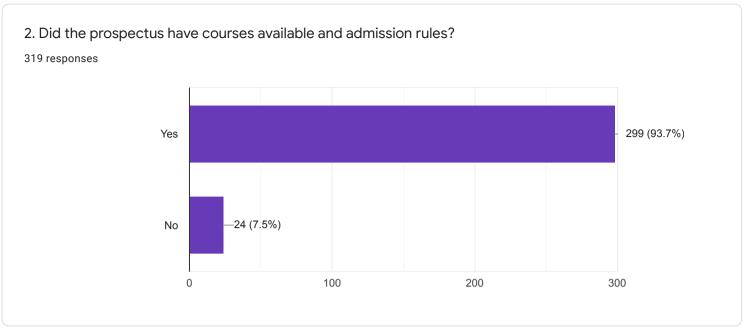

ffort required by students

















#### 8. RATE ON: OVERALL RATING ON ALL OF THE ABOVE ATTRIBUTES

















### QUESTIONNAIRE 2 - STUDENT FEEDBACK ON TEACHERS















# 8. RATE ON: Ability to design quizzes /Tests /assignments / examinations and projects to evaluate students understanding of the course

319 responses









#### QUESTIONNAIRE 3 - STUDENT'S OVERALL EVALUATION OF THE PROGRAM AND TEACHING



































18. If you have other comments to offer on the course and suggestions for the teacher you may do so in the space given below or on a separate sheet.

135 responses

No
Yes
Nothing
Good
No comments
No comments
yes
No suggestions...l am satisfied with my teacher
NO

## QUESTIONNAIRE 4 - STUDENT'S EVALUATION OF THE PROGRAM OF STUDY

































# 16. Was the practical/studio/workshop component of your course sequenced integrally with theory classes?

283 responses









## 18. Were you provided guidance in library use?

319 responses















































41. If you wish you may name the teacher you liked best for the qualities you ranked him/ her highest in question 40.

193 responses

Tanweer sir

No

Shakil sir

Dipankar Arosh

35

Yes

40

Dipankar arosh

Subhadeep Roy





44.2%



























QUESTIONNAIRE 5 - STUDENT'S OVERALL RATING OF THE PROGRAM OF STUDY



#### QUESTIONNAIRE 5 - STUDENT'S OVERALL RATING OF THE PROGRAM OF STUDY

| 1. What do you plan to do after completion of the programme? |   |
|------------------------------------------------------