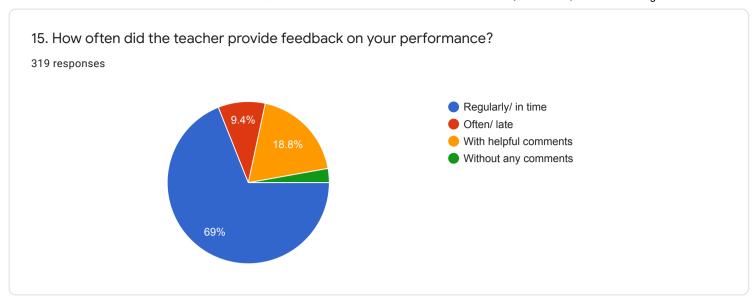

4. RATE ON: Learning value (in terms of knowledge, concepts, manual skills, analytical abilities and broadening perspectives)

















## 5. RATE ON: Clarity and relevance of textual reading material

















## 6. RATE ON: Relevance of additional source material (Library)

















## 7. RATE ON: Extent of effort required by students

















#### 8. RATE ON: OVERALL RATING ON ALL OF THE ABOVE ATTRIBUTES

















### QUESTIONNAIRE 2 - STUDENT FEEDBACK ON TEACHERS















# 8. RATE ON: Ability to design quizzes /Tests /assignments / examinations and projects to evaluate students understanding of the course

319 responses









#### QUESTIONNAIRE 3 - STUDENT'S OVERALL EVALUATION OF THE PROGRAM AND TEACHING



































18. If you have other comments to offer on the course and suggestions for the teacher you may do so in the space given below or on a separate sheet.

135 responses

No
Yes
Nothing
Good
No comments
No comments
yes
No suggestions...l am satisfied with my teacher
NO

## QUESTIONNAIRE 4 - STUDENT'S EVALUATION OF THE PROGRAM OF STUDY

































# 16. Was the practical/studio/workshop component of your course sequenced integrally with theory classes?

283 responses









## 18. Were you provided guidance in library use?

319 responses















































41. If you wish you may name the teacher you liked best for the qualities you ranked him/ her highest in question 40.

193 responses

Tanweer sir

No

Shakil sir

Dipankar Arosh

35

Yes