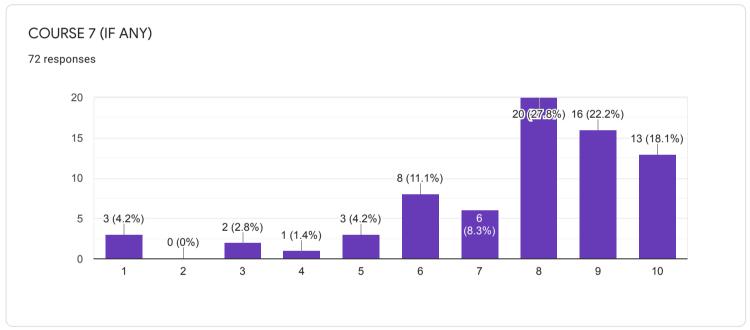

il.com

mimrupqwerty@gmail.com

shuvadeepmaji7777@gmail.com

xcalliber99@gmail.com

priyadarshinicha@gmail.com

abirchakraborty51613@gmail.com

joyeetasarkar60528@gmail.com

aubbaa dawa147@amail aam

# Waiting for 1 response

Send email reminder

chemdasc@gmail.com







#### QUESTIONNAIRE 1 - STUDENT FEEDBACK ON COURSE CONTENT

















# 1. RATE ON: Depth of the course content including project work if any

















## 2. RATE ON: Extent of coverage of course

















## 3. RATE ON: Applicability/ relevance to real-life situations

















4. RATE ON: Learning value (in terms of knowledge, concepts, manual skills, analytical abilities and broadening perspectives)

















## 5. RATE ON: Clarity and relevance of textual reading material

















## 6. RATE ON: Relevance of additional source material (Library)

















## 7. RATE ON: Extent of effort required by students

















#### 8. RATE ON: OVERALL RATING ON ALL OF THE ABOVE ATTRIBUTES

















### QUESTIONNAIRE 2 - STUDENT FEEDBACK ON TEACHERS















# 8. RATE ON: Ability to design quizzes /Tests /assignments / examinations and projects to evaluate students understanding of the course

319 responses









#### QUESTIONNAIRE 3 - STUDENT'S OVERALL EVALUATION OF THE PROGRAM AND TEACHING



































18. If you have other comments to offer on the course and suggestions for the teacher you may do so in the space given below or on a separate sheet.

135 responses

No
Yes
Nothing
Good
No comments
No comments
yes
No sugges