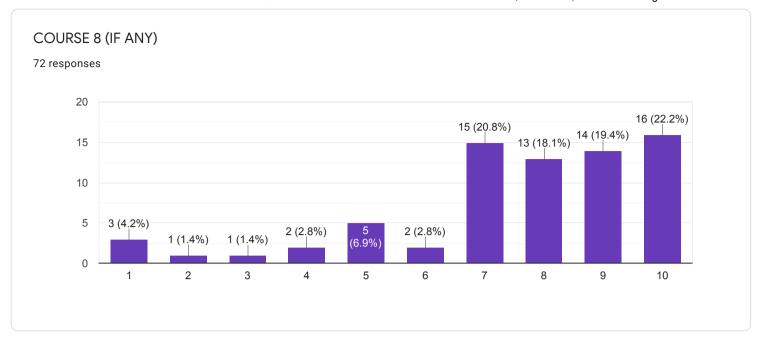

kar60528@gmail.com

aubbaa dawa147@amail aam

# Waiting for 1 response

Send email reminder

chemdasc@gmail.com







#### QUESTIONNAIRE 1 - STUDENT FEEDBACK ON COURSE CONTENT

















# 1. RATE ON: Depth of the course content including project work if any

















## 2. RATE ON: Extent of coverage of course

















## 3. RATE ON: Applicability/ relevance to real-life situations

















4. RATE ON: Learning value (in terms of knowledge, concepts, manual skills, analytical abilities and broadening perspectives)

















## 5. RATE ON: Clarity and relevance of textual reading material

















## 6. RATE ON: Relevance of additional source material (Library)

















## 7. RATE ON: Extent of effort required by students

















#### 8. RATE ON: OVERALL RATING ON ALL OF THE ABOVE ATTRIBUTES

















### QUESTIONNAIRE 2 - STUDENT FEEDBACK ON TEACHERS















# 8. RATE ON: Ability to design quizzes /Tests /assignments / examinations and projects to evaluate students understanding of the course

319 responses









#### QUESTIONNAIRE 3 - STUDENT'S OVERALL EVALUATION OF THE PROGRAM AND TEACHING



































18. If you have other comments to offer on the course and suggestions for the teacher you may do so in the space given below or on a separate sheet.

135 responses

No
Yes
Nothing
Good
No comments
No comments
yes
No suggestions...l am satisfied with my teacher
NO

## QUESTIONNAIRE 4 - STUDENT'S EVALUATION OF THE PROGRAM OF STUDY

































# 16. Was th