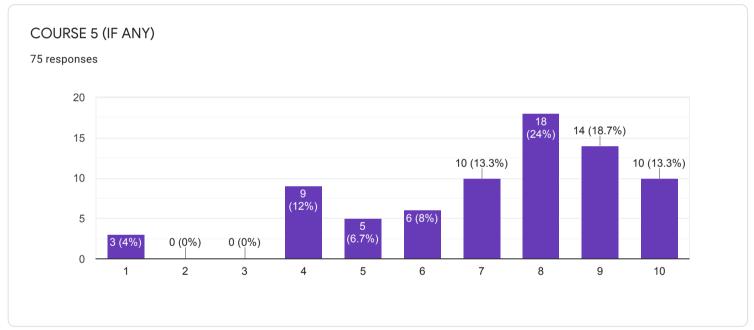

#### STUDENT FEEDBACK QUESTIONNAIRES - B







Questions

Responses 319







Accepting responses



Summary

Question

Individual

# Who has responded?

319 responses

#### **Email**

saumenbcc@gmail.com

cute.priti404@gmail.com

mimrupqwerty@gmail.com

shuvadeepmaji7777@gmail.com

xcalliber99@gmail.com

priyadarshinicha@gmail.com

abirchakraborty51613@gmail.com

joyeetasarkar60528@gmail.com

aubbaa dawa147@amail aam

# Waiting for 1 response

Send email reminder

chemdasc@gmail.com







#### QUESTIONNAIRE 1 - STUDENT FEEDBACK ON COURSE CONTENT

















# 1. RATE ON: Depth of the course content including project work if any

















## 2. RATE ON: Extent of coverage of course

















## 3. RATE ON: Applicability/ relevance to real-life situations

















4. RATE ON: Learning value (in terms of knowledge, concepts, manual skills, analytical abilities and broadening perspectives)

















## 5. RATE ON: Clarity and relevance of textual reading material

















## 6. RATE ON: Relevance of additional source material (Library)

















## 7. RATE ON: Extent of effort required by students

















#### 8. RATE ON: OVERALL RATING ON ALL OF THE ABOVE ATTRIBUTES

















### QUESTIONNAIRE 2 - STUDENT FEEDBACK ON TEACHERS















# 8. RATE ON: Ability to design quizzes /Tests /assignments / examinations and projects to evaluate students understanding of the course

319 responses









#### QUESTIONNAIRE 3 - STUDENT'S OVERALL EVALUATION OF THE PROGRAM AND TEACHING