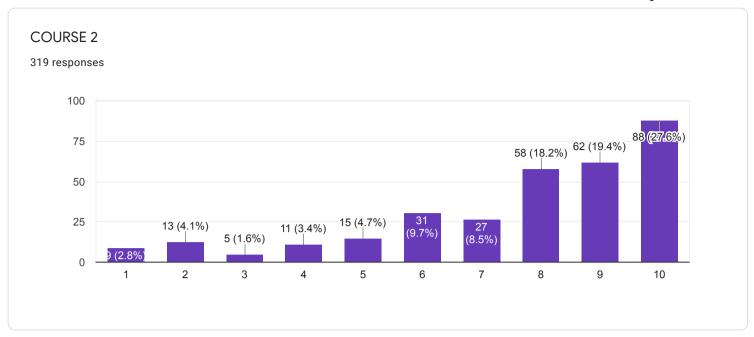

@gmail.com

priyadarshinicha@gmail.com

abirchakraborty51613@gmail.com

joyeetasarkar60528@gmail.com

aubbaa dawa147@amail aam

# Waiting for 1 response

Send email reminder

chemdasc@gmail.com







#### QUESTIONNAIRE 1 - STUDENT FEEDBACK ON COURSE CONTENT

















# 1. RATE ON: Depth of the course content including project work if any

















## 2. RATE ON: Extent of coverage of course

















## 3. RATE ON: Applicability/ relevance to real-life situations

















4. RATE ON: Learning value (in terms of knowledge, concepts, manual skills, analytical abilities and broadening perspectives)

















## 5. RATE ON: Clarity and relevance of textual reading material

















## 6. RATE ON: Relevance of additional source material (Library)

















## 7. RATE ON: Extent of effort required by students

















#### 8. RATE ON: OVERALL RATING ON ALL OF THE ABOVE ATTRIBUTES

















### QUESTIONNAIRE 2 - STUDENT FEEDBACK ON TEACHERS















# 8. RATE ON: Ability to design quizzes /Tests /assignments / examinations and projects to evaluate students understanding of the course

319 responses









#### QUESTIONNAIRE 3 - STUDENT'S OVERALL EVALUATION OF THE PROGRAM AND TEACHING



































18. If you have other comments to offer on the course and suggestions for the teacher you may do so in the space given below or on a separate sheet.

135 responses

No
Yes
Nothing
Good
No comments
No comments
yes
No suggestions...l am satisfied with my teacher
NO

## QUESTIONNAIRE 4 - STUDENT'