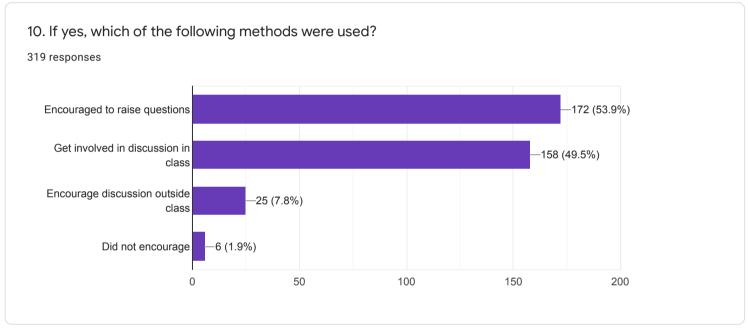

4. RATE ON: Learning value (in terms of knowledge, concepts, manual skills, analytical abilities and broadening perspectives)

















## 5. RATE ON: Clarity and relevance of textual reading material

















## 6. RATE ON: Relevance of additional source material (Library)

















## 7. RATE ON: Extent of effort required by students

















#### 8. RATE ON: OVERALL RATING ON ALL OF THE ABOVE ATTRIBUTES

















### QUESTIONNAIRE 2 - STUDENT FEEDBACK ON TEACHERS















# 8. RATE ON: Ability to design quizzes /Tests /assignments / examinations and projects to evaluate students understanding of the course

319 responses









#### QUESTIONNAIRE 3 - STUDENT'S OVERALL EVALUATION OF THE PROGRAM AND TEACHING



































18. If you have other comments to offer on the course and suggestions for the teacher you may do so in the space given below or on a separate sheet.

135 responses

No
Yes
Nothing
Good
No comments
No comments
yes
No suggestions...l am satisfied with my teacher
NO

## QUESTIONNAIRE 4 - STUDENT'S EVALUATION OF THE PROGRAM OF STUDY

































# 16. Was the practical/studio/workshop component of your course sequenced integrally with theory classes?

283 responses









## 18. Were you provided guidance in library use?

319 responses















































41. If you wish you may name the teacher you liked best for the qualities you ranked him/ her highest in question 40.

193 responses

Tanweer sir

No

Shakil sir

Dipankar Arosh