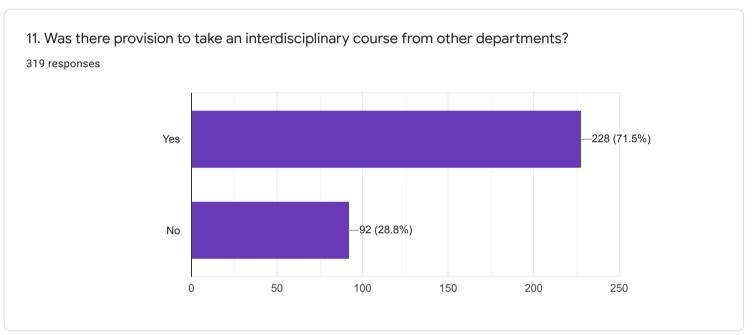

## QUESTIONNAIRE 4 - STUDENT'S EVALUATION OF THE PROGRAM OF STUDY

# 16. Was the practical/studio/workshop component of your course sequenced integrally with theory classes?

283 responses