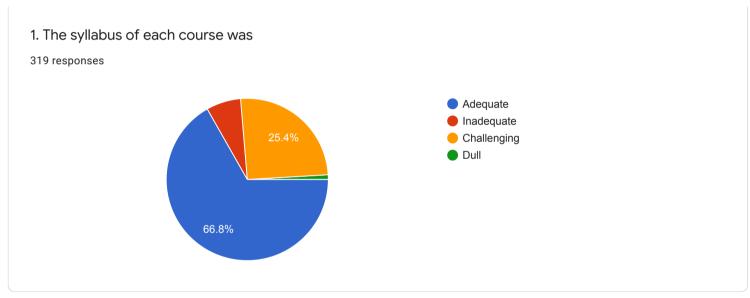

l-life situations

















4. RATE ON: Learning value (in terms of knowledge, concepts, manual skills, analytical abilities and broadening perspectives)

















## 5. RATE ON: Clarity and relevance of textual reading material

















## 6. RATE ON: Relevance of additional source material (Library)

















## 7. RATE ON: Extent of effort required by students

















#### 8. RATE ON: OVERALL RATING ON ALL OF THE ABOVE ATTRIBUTES

















### QUESTIONNAIRE 2 - STUDENT FEEDBACK ON TEACHERS















# 8. RATE ON: Ability to design quizzes /Tests /assignments / examinations and projects to evaluate students understanding of the course

319 responses









#### QUESTIONNAIRE 3 - STUDENT'S OVERALL EVALUATION OF THE PROGRAM AND TEACHING



































18. If you have other comments to offer on the course and suggestions for the teacher you may do so in the space given below or on a separate sheet.

135 responses

No
Yes
Nothing
Good
No comments
No comments
yes
No suggestions...l am satisfied with my teacher
NO

## QUESTIONNAIRE 4 - STUDENT'S EVALUATION OF THE PROGRAM OF STUDY

































# 16. Was the practical/studio/workshop component of your course sequenced integrally with theory classes?

283 responses









## 18. Were you provided guidance in library use?

319 responses















































41. If you wish you may name the teacher you liked best for the qualities you ranked him/ her highest in question 40.

193 responses

Tanweer sir

No

Shakil s