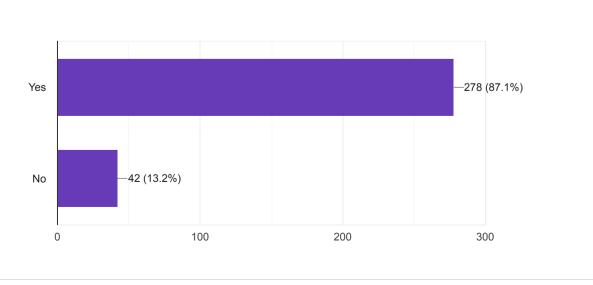

## 18. Were you provided guidance in library use?

319 responses

41. If you wish you may name the teacher you liked best for the qualities you ranked him/ her highest in question 40.

193 responses

Tanweer sir