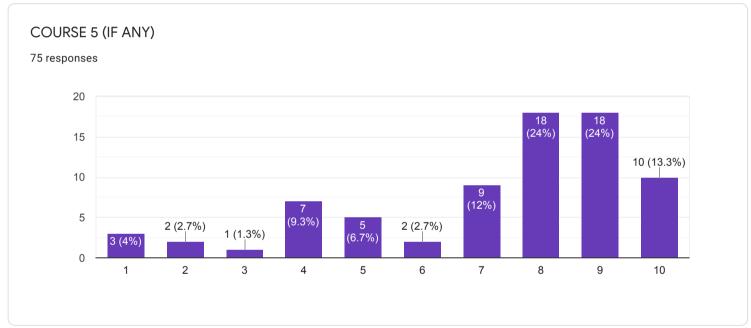

#### STUDENT FEEDBACK QUESTIONNAIRES - B







Questions

Responses 319







Accepting responses



Summary

Question

Individual

# Who has responded?

319 responses

#### **Email**

saumenbcc@gmail.com

cute.priti404@gmail.com

mimrupqwerty@gmail.com

shuvadeepmaji7777@gmail.com

xcalliber99@gmail.com

priyadarshinicha@gmail.com

abirchakraborty51613@gmail.com

joyeetasarkar60528@gmail.com

aubbaa dawa147@amail aam

# Waiting for 1 response

Send email reminder

chemdasc@gmail.com







#### QUESTIONNAIRE 1 - STUDENT FEEDBACK ON COURSE CONTENT

















# 1. RATE ON: Depth of the course content including project work if any

















## 2. RATE ON: Extent of coverage of course

















## 3. RATE ON: Applicability/ relevance to real-life situations

















4. RATE ON: Learning value (in terms of knowledge, concepts, manual skills, analytical abilities and broadening perspectives)

















## 5. RATE ON: Clarity and relevance of textual reading material

















## 6. RATE ON: Relevance of additional source material (Library)

















## 7. RATE ON: Extent of effort required by students

















#### 8. RATE ON: OVERALL RATING ON ALL OF THE ABOVE ATTRIBUTES

















### QUESTIONNAIRE 2 - STUDENT FEEDBACK ON TEACHERS















# 8. RATE ON: Ability to design quizzes /Tests /assignments / examinations and projects to evaluate students understanding of the course

319 responses









#### QUESTIONNAIRE 3 - STUD