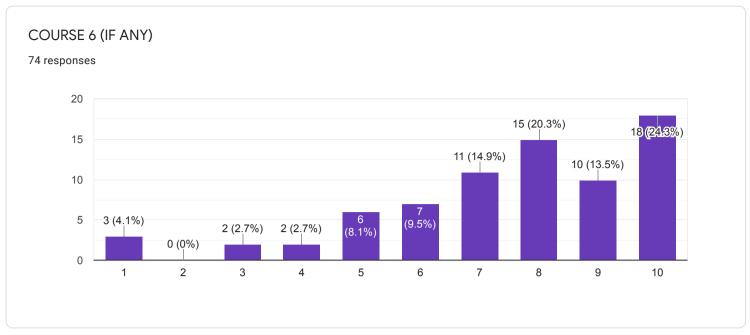

om

priyadarshinicha@gmail.com

abirchakraborty51613@gmail.com

joyeetasarkar60528@gmail.com

aubbaa dawa147@amail aam

# Waiting for 1 response

Send email reminder

chemdasc@gmail.com







#### QUESTIONNAIRE 1 - STUDENT FEEDBACK ON COURSE CONTENT

















# 1. RATE ON: Depth of the course content including project work if any

















## 2. RATE ON: Extent of coverage of course

















## 3. RATE ON: Applicability/ relevance to real-life situations

















4. RATE ON: Learning value (in terms of knowledge, concepts, manual skills, analytical abilities and broadening perspectives)

















## 5. RATE ON: Clarity and relevance of textual reading material

















## 6. RATE ON: Relevance of additional source material (Library)

















## 7. RATE ON: Extent of effort required by students

















#### 8. RATE ON: OVERALL RATING ON ALL OF THE ABOVE ATTRIBUTES

















### QUESTIONNAIRE 2 - STUDENT FEEDBACK ON TEACHERS















# 8. RATE ON: Ability to design quizzes /Tests /assignments / examinations and projects to evaluate students understanding of the course

319 responses









#### QUESTIONNAIRE 3 - STUDENT'S OVERALL EVALUATION OF THE PROGRAM AND TEACHING



































18. If you have other comments to offer on the course and suggestions for the teacher you may do so in the space given below or on a separate sheet.

135 responses

No
Yes
Nothing
Good
No comments
No comments
yes
No suggestions...l am satisfied with my teacher
NO

## QUESTIONNAIRE 4 - STUDENT'S EVALUA