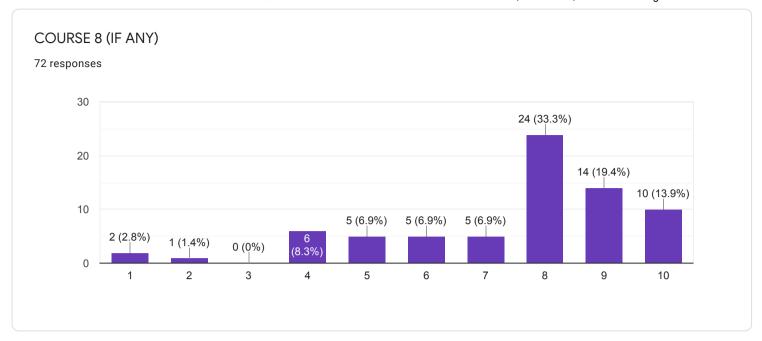

.com

mimrupqwerty@gmail.com

shuvadeepmaji7777@gmail.com

xcalliber99@gmail.com

priyadarshinicha@gmail.com

abirchakraborty51613@gmail.com

joyeetasarkar60528@gmail.com

aubbaa dawa147@amail aam

# Waiting for 1 response

Send email reminder

chemdasc@gmail.com







#### QUESTIONNAIRE 1 - STUDENT FEEDBACK ON COURSE CONTENT

















# 1. RATE ON: Depth of the course content including project work if any

















## 2. RATE ON: Extent of coverage of course

















## 3. RATE ON: Applicability/ relevance to real-life situations

















4. RATE ON: Learning value (in terms of knowledge, concepts, manual skills, analytical abilities and broadening perspectives)

















## 5. RATE ON: Clarity and relevance of textual reading material

















## 6. RATE ON: Relevance of additional source material (Library)

















## 7. RATE ON: Extent of effort required by students

















#### 8. RATE ON: OVERALL RATING ON ALL OF THE ABOVE ATTRIBUTES

















### QUESTIONNAIRE 2 - STUDENT FEEDBACK ON TEACHERS















# 8. RATE ON: Ability to design quizzes /Tests /assignments / examinations and projects to evaluate students understanding of the course

319 responses









#### QUESTIONNAIRE 3 - STUDENT'S OVERALL EVALUATION OF THE PROGRAM AND TEACHING



































18. If you have other comments to offer on the course and suggestions for the teacher you may do so in the space given below or on a separate sheet.

135 responses

No
Yes
Nothing
Good
No comments
No comments
yes
No suggesti