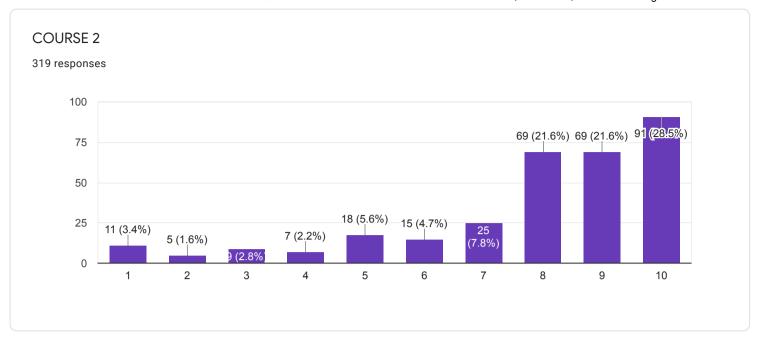

joyeetasarkar60528@gmail.com

aubbaa dawa147@amail aam

# Waiting for 1 response

Send email reminder

chemdasc@gmail.com







#### QUESTIONNAIRE 1 - STUDENT FEEDBACK ON COURSE CONTENT

















# 1. RATE ON: Depth of the course content including project work if any

















## 2. RATE ON: Extent of coverage of course

















## 3. RATE ON: Applicability/ relevance to real-life situations

















4. RATE ON: Learning value (in terms of knowledge, concepts, manual skills, analytical abilities and broadening perspectives)

















## 5. RATE ON: Clarity and relevance of textual reading material

















## 6. RATE ON: Relevance of additional source material (Library)

















## 7. RATE ON: Extent of effort required by students

















#### 8. RATE ON: OVERALL RATING ON ALL OF THE ABOVE ATTRIBUTES

















### QUESTIONNAIRE 2 - STUDENT FEEDBACK ON TEACHERS















# 8. RATE ON: Ability to design quizzes /Tests /assignments / examinations and projects to evaluate students understanding of the course

319 responses









#### QUESTIONNAIRE 3 - STUDENT'S OVERALL EVALUATION OF THE PROGRAM AND TEACHING



































18. If you have other comments to offer on the course and suggestions for the teacher you may do so in the space given below or on a separate sheet.

135 responses

No
Yes
Nothing
Good
No comments
No comments
yes
No suggestions...l am satisfied with my teacher
NO

## QUESTIONNAIRE 4 - STUDENT'S EVALUATION OF THE PROGRAM OF STUDY