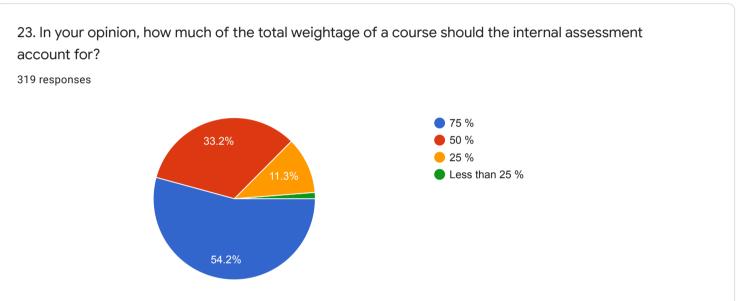

/assignments / examinations and projects to evaluate students understanding of the course

319 responses









#### QUESTIONNAIRE 3 - STUDENT'S OVERALL EVALUATION OF THE PROGRAM AND TEACHING



































18. If you have other comments to offer on the course and suggestions for the teacher you may do so in the space given below or on a separate sheet.

135 responses

No
Yes
Nothing
Good
No comments
No comments
yes
No suggestions...l am satisfied with my teacher
NO

## QUESTIONNAIRE 4 - STUDENT'S EVALUATION OF THE PROGRAM OF STUDY

































# 16. Was the practical/studio/workshop component of your course sequenced integrally with theory classes?

283 responses









## 18. Were you provided guidance in library use?

319 responses















































41. If you wish you may name the teacher you liked best for the qualities you ranked him/ her highest in question 40.

193 responses

Tanweer sir

No

Shakil sir

Dipankar Arosh

35

Yes

40

Dipankar arosh

Subhadeep Roy





44.2%



























QUESTIONNAIRE 5 - STUDENT'S OVERALL RATING OF THE PROGRAM OF STUDY



#### QUESTIONNAIRE 5 - STUDENT'S OVERALL RATING OF THE PROGRAM OF STUDY

| 1. What do you plan to do after completion of the programme? |   |
|--------------------------------------------------------------|---|
| 319 responses                                                |   |
| MA                                                           |   |
| M.A                                                          |   |
| Nothing