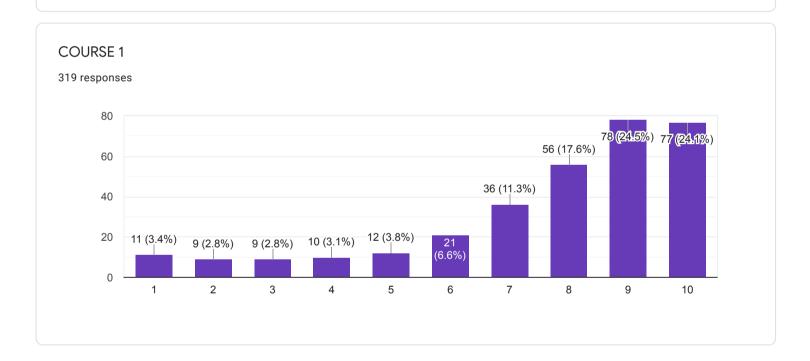

#### STUDENT FEEDBACK QUESTIONNAIRES - B







Questions

Responses 319







Accepting responses



Summary

Question

Individual

# Who has responded?

319 responses

#### **Email**

saumenbcc@gmail.com

cute.priti404@gmail.com

mimrupqwerty@gmail.com

shuvadeepmaji7777@gmail.com

xcalliber99@gmail.com

priyadarshinicha@gmail.com

abirchakraborty51613@gmail.com

joyeetasarkar60528@gmail.com

aubbaa dawa147@amail aam

# Waiting for 1 response

Send email reminder

chemdasc@gmail.com







#### QUESTIONNAIRE 1 - STUDENT FEEDBACK ON COURSE CONTENT

















# 1. RATE ON: Depth of the course content including project work if any

















## 2. RATE ON: Extent of coverage of course

















## 3. RATE ON: Applicability/ relevance to real-life situations

















4. RATE ON: Learning value (in terms of knowledge, concepts, manual skills, analytical abilities and broadening perspectives)

















## 5. RATE ON: Clarity and relevance of textual reading material

















## 6. RATE ON: Relevance of additional source material (Library)

















## 7. RATE ON: Extent of effort required by students

















#### 8. RATE ON: OVERALL RATING ON ALL OF THE ABOVE ATTRIBUTES

















### QUESTIONNAIRE 2 - STUDENT FEEDBACK ON TEACHERS















# 8. RATE ON: Ability to design quizzes /Tests /assignments / examinations and projects to evaluate students understanding of the course

319 responses









#### QUESTIONNAIRE