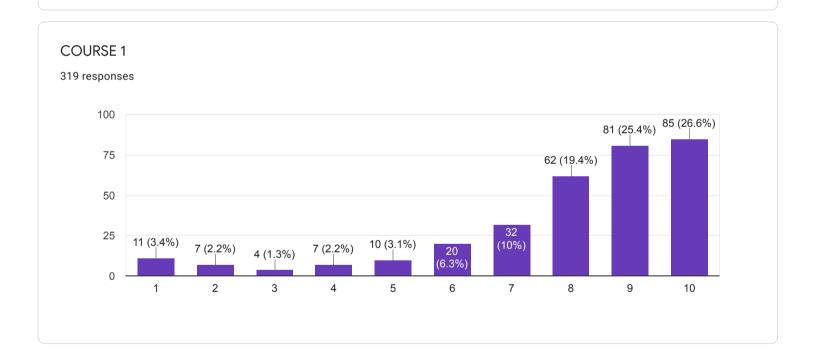

l

# Who has responded?

319 responses

#### **Email**

saumenbcc@gmail.com

cute.priti404@gmail.com

mimrupqwerty@gmail.com

shuvadeepmaji7777@gmail.com

xcalliber99@gmail.com

priyadarshinicha@gmail.com

abirchakraborty51613@gmail.com

joyeetasarkar60528@gmail.com

aubbaa dawa147@amail aam

# Waiting for 1 response

Send email reminder

chemdasc@gmail.com







#### QUESTIONNAIRE 1 - STUDENT FEEDBACK ON COURSE CONTENT

















# 1. RATE ON: Depth of the course content including project work if any

















## 2. RATE ON: Extent of coverage of course

















## 3. RATE ON: Applicability/ relevance to real-life situations

















4. RATE ON: Learning value (in terms of knowledge, concepts, manual skills, analytical abilities and broadening perspectives)

















## 5. RATE ON: Clarity and relevance of textual reading material

















## 6. RATE ON: Relevance of additional source material (Library)

















## 7. RATE ON: Extent of effort required by students

















#### 8. RATE ON: OVERALL RATING ON ALL OF THE ABOVE ATTRIBUTES

















### QUESTIONNAIRE 2 - STUDENT FEEDBACK ON TEACHERS















# 8. RATE ON: Ability to design quizzes /Tests /assignments / examinations and projects to evaluate students understanding of the course

319 responses









#### QUESTIONNAIRE 3 - STUDENT'S OVERALL EVALUATION OF THE PROGRAM AND TEACHING



































18. If you have other comments to offer on the course and suggestions for the teacher you may do so in the space given below or