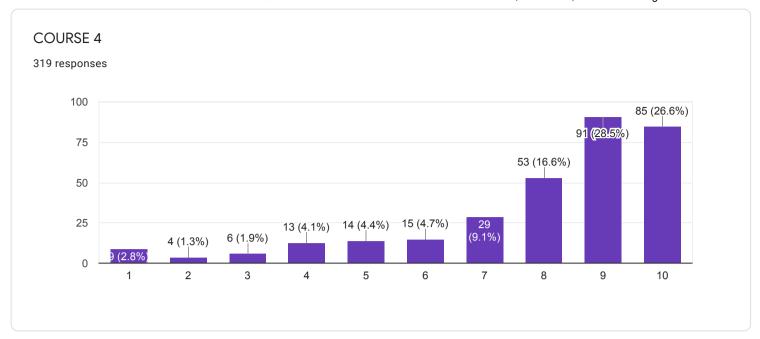

Send email reminder

chemdasc@gmail.com







#### QUESTIONNAIRE 1 - STUDENT FEEDBACK ON COURSE CONTENT

















# 1. RATE ON: Depth of the course content including project work if any

















## 2. RATE ON: Extent of coverage of course

















## 3. RATE ON: Applicability/ relevance to real-life situations

















4. RATE ON: Learning value (in terms of knowledge, concepts, manual skills, analytical abilities and broadening perspectives)

















## 5. RATE ON: Clarity and relevance of textual reading material

















## 6. RATE ON: Relevance of additional source material (Library)

















## 7. RATE ON: Extent of effort required by students

















#### 8. RATE ON: OVERALL RATING ON ALL OF THE ABOVE ATTRIBUTES

















### QUESTIONNAIRE 2 - STUDENT FEEDBACK ON TEACHERS















# 8. RATE ON: Ability to design quizzes /Tests /assignments / examinations and projects to evaluate students understanding of the course

319 responses









#### QUESTIONNAIRE 3 - STUDENT'S OVERALL EVALUATION OF THE PROGRAM AND TEACHING



































18. If you have other comments to offer on the course and suggestions for the teacher you may do so in the space given below or on a separate sheet.

135 responses

No
Yes
Nothing
Good
No comments
No comments
yes
No suggestions...l am satisfied with my teacher
NO

## QUESTIONNAIRE 4 - STUDENT'S EVALUATION OF THE PROGRAM OF STUDY

































# 16. Was the practical/studio/workshop component of your course sequenced integrall