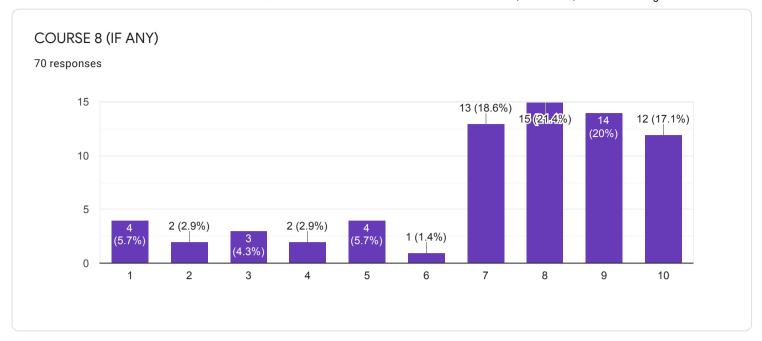

#### STUDENT FEEDBACK QUESTIONNAIRES - B







Questions

Responses 319







Accepting responses



Summary

Question

Individual

# Who has responded?

319 responses

#### **Email**

saumenbcc@gmail.com

cute.priti404@gmail.com

mimrupqwerty@gmail.com

shuvadeepmaji7777@gmail.com

xcalliber99@gmail.com

priyadarshinicha@gmail.com

abirchakraborty51613@gmail.com

joyeetasarkar60528@gmail.com

aubbaa dawa147@amail aam

# Waiting for 1 response

Send email reminder

chemdasc@gmail.com







#### QUESTIONNAIRE 1 - STUDENT FEEDBACK ON COURSE CONTENT

















# 1. RATE ON: Depth of the course content including project work if any

















## 2. RATE ON: Extent of coverage of course

















## 3. RATE ON: Applicability/ relevance to real-life situations

















4. RATE ON: Learning value (in terms of knowledge, concepts, manual skills, analytical abilities and broadening perspectives)

















## 5. RATE ON: Clarity and relevance of textual reading material

















## 6. RATE ON: Relevance of additional source material (Library)

















## 7. RATE ON: Extent of effort required by students

















#### 8. RATE ON: OVERALL RATING ON ALL OF THE ABOVE ATTRIBUTES

















### QUESTIONNAIRE 2 - STUDENT FEEDBACK ON TEACHERS















# 8. RATE ON: Ability to design quizzes /Tests /assignments / examinations and projects to evaluate students understanding of the cou