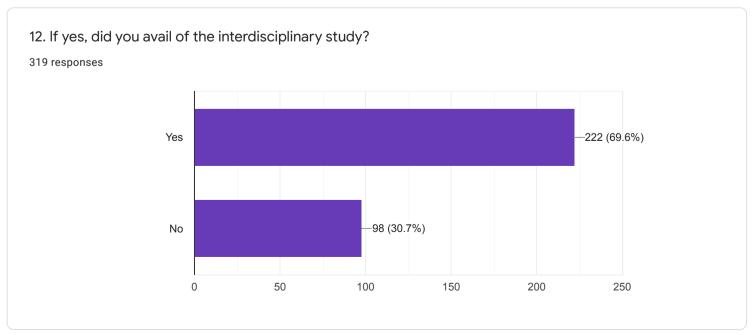

udents

















#### 8. RATE ON: OVERALL RATING ON ALL OF THE ABOVE ATTRIBUTES

















### QUESTIONNAIRE 2 - STUDENT FEEDBACK ON TEACHERS















# 8. RATE ON: Ability to design quizzes /Tests /assignments / examinations and projects to evaluate students understanding of the course

319 responses









#### QUESTIONNAIRE 3 - STUDENT'S OVERALL EVALUATION OF THE PROGRAM AND TEACHING



































18. If you have other comments to offer on the course and suggestions for the teacher you may do so in the space given below or on a separate sheet.

135 responses

No
Yes
Nothing
Good
No comments
No comments
yes
No suggestions...l am satisfied with my teacher
NO

## QUESTIONNAIRE 4 - STUDENT'S EVALUATION OF THE PROGRAM OF STUDY

































# 16. Was the practical/studio/workshop component of your course sequenced integrally with theory classes?

283 responses









## 18. Were you provided guidance in library use?

319 responses















































41. If you wish you may name the teacher you liked best for the qualities you ranked him/ her highest in question 40.

193 responses

Tanweer sir

No

Shakil sir

Dipankar Arosh

35

Yes

40

Dipankar arosh

Subhadeep Roy





44.2%



























QUESTIONNAIRE 5 - STUDENT'S OVERALL RATING OF THE PROGRAM OF STUDY



#### QUESTIONNAIRE 5 - STUDENT'S OVERALL RATING OF THE PROGRAM OF STUDY

| 1. What do you plan to do after completion of the programme? |   |
|--------------------------------------------------------------|---|
| 319