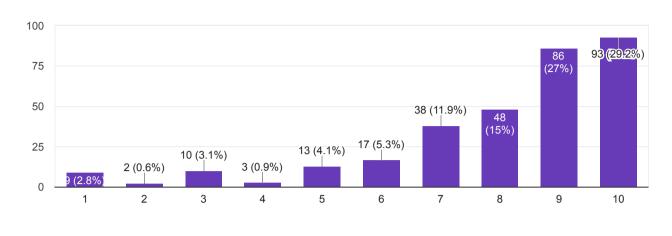

### QUESTIONNAIRE 2 - STUDENT FEEDBACK ON TEACHERS

# 8. RATE ON: Ability to design quizzes /Tests /assignments / examinations and projects to evaluate students understanding of the course

319 responses