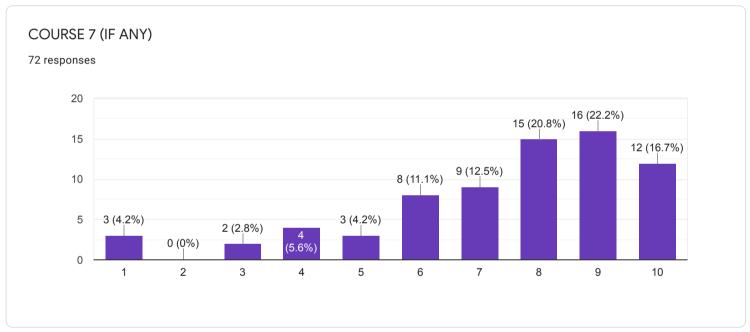

priyadarshinicha@gmail.com

abirchakraborty51613@gmail.com

joyeetasarkar60528@gmail.com

aubbaa dawa147@amail aam

# Waiting for 1 response

Send email reminder

chemdasc@gmail.com







#### QUESTIONNAIRE 1 - STUDENT FEEDBACK ON COURSE CONTENT

















# 1. RATE ON: Depth of the course content including project work if any

















## 2. RATE ON: Extent of coverage of course

















## 3. RATE ON: Applicability/ relevance to real-life situations

















4. RATE ON: Learning value (in terms of knowledge, concepts, manual skills, analytical abilities and broadening perspectives)

















## 5. RATE ON: Clarity and relevance of textual reading material

















## 6. RATE ON: Relevance of additional source material (Library)

















## 7. RATE ON: Extent of effort required by students

















#### 8. RATE ON: OVERALL RATING ON ALL OF THE ABOVE ATTRIBUTES

















### QUESTIONNAIRE 2 - STUDENT FEEDBACK ON TEACHERS















# 8. RATE ON: Ability to design quizzes /Tests /assignments / examinations and projects to evaluate students understanding of the course

319 responses









#### QUESTIONNAIRE 3 - STUDENT'S OVERALL EVALUATION OF THE PROGRAM AND TEACHING



































18. If you have other comments to offer on the course and suggestions for the teacher you may do so in the space given below or on a separate sheet.

135 responses

No
Yes
Nothing
Good
No comments
No comments
yes
No suggestions...l am satisfied with my teacher
NO

## QUESTIONNAIRE 4 - STUDENT'S EVALUATI