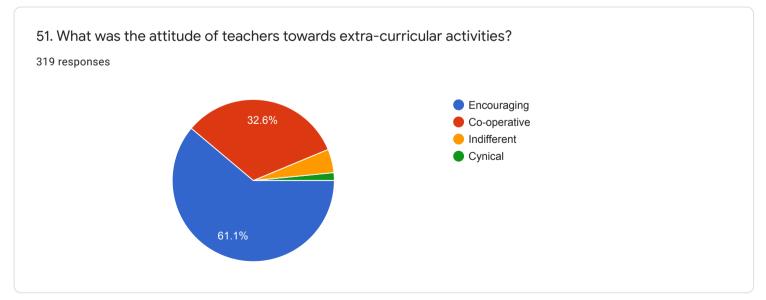

nd suggestions for the teacher you may do so in the space given below or on a separate sheet.

135 responses

No
Yes
Nothing
Good
No comments
No comments
yes
No suggestions...l am satisfied with my teacher
NO

## QUESTIONNAIRE 4 - STUDENT'S EVALUATION OF THE PROGRAM OF STUDY

































# 16. Was the practical/studio/workshop component of your course sequenced integrally with theory classes?

283 responses









## 18. Were you provided guidance in library use?

319 responses















































41. If you wish you may name the teacher you liked best for the qualities you ranked him/ her highest in question 40.

193 responses

Tanweer sir

No

Shakil sir

Dipankar Arosh

35

Yes

40

Dipankar arosh

Subhadeep Roy





44.2%



























QUESTIONNAIRE 5 - STUDENT'S OVERALL RATING OF THE PROGRAM OF STUDY



#### QUESTIONNAIRE 5 - STUDENT'S OVERALL RATING OF THE PROGRAM OF STUDY

| 1. What do you plan to do after completion of the programme? |   |
|--------------------------------------------------------------|---|
| 319 responses                                                |   |
| MA                                                           |   |
| M.A                                                          |   |
| Nothing                                                      |   |
| Masters                                                      |   |
| M. A                                                         |   |
| Job                                                          |   |
| Study