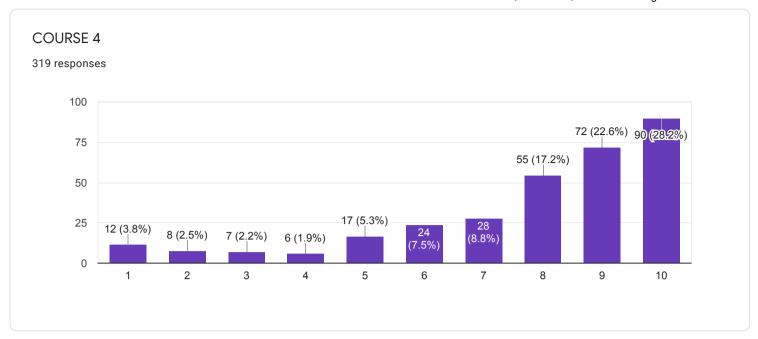

#### STUDENT FEEDBACK QUESTIONNAIRES - B







Questions

Responses 319







Accepting responses



Summary

Question

Individual

# Who has responded?

319 responses

#### **Email**

saumenbcc@gmail.com

cute.priti404@gmail.com

mimrupqwerty@gmail.com

shuvadeepmaji7777@gmail.com

xcalliber99@gmail.com

priyadarshinicha@gmail.com

abirchakraborty51613@gmail.com

joyeetasarkar60528@gmail.com

aubbaa dawa147@amail aam

# Waiting for 1 response

Send email reminder

chemdasc@gmail.com







#### QUESTIONNAIRE 1 - STUDENT FEEDBACK ON COURSE CONTENT

















# 1. RATE ON: Depth of the course content including project work if any

















## 2. RATE ON: Extent of coverage of course

















## 3. RATE ON: Applicability/ relevance to real-life situations

















4. RATE ON: Learning value (in terms of knowledge, concepts, manual skills, analytical abilities and broadening perspectives)

















## 5. RATE ON: Clarity and relevance of textual reading material

















## 6. RATE ON: Relevance of additional source material (Library)

















## 7. RATE ON: Extent of effort required by students

















#### 8. RATE ON: OVERALL RATING ON ALL OF THE ABOVE ATTRIBUTES

















### QUESTIONNAIRE 2 - STUDENT FEEDBACK ON TEACHERS















# 8. RATE ON: Ability to design quizzes /Tests /assignments / examinations and projects to evaluate students understanding of