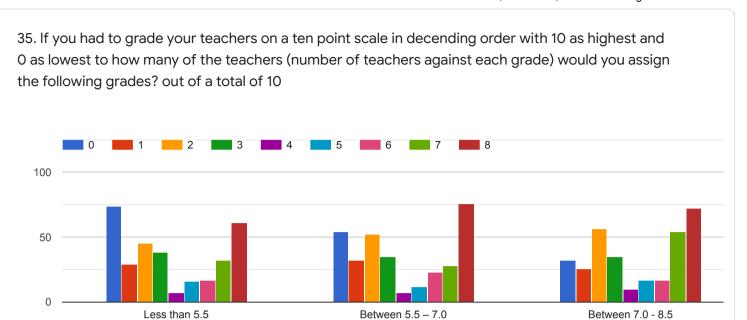

ons and projects to evaluate students understanding of the course

319 responses









#### QUESTIONNAIRE 3 - STUDENT'S OVERALL EVALUATION OF THE PROGRAM AND TEACHING



































18. If you have other comments to offer on the course and suggestions for the teacher you may do so in the space given below or on a separate sheet.

135 responses

No
Yes
Nothing
Good
No comments
No comments
yes
No suggestions...l am satisfied with my teacher
NO

## QUESTIONNAIRE 4 - STUDENT'S EVALUATION OF THE PROGRAM OF STUDY

































# 16. Was the practical/studio/workshop component of your course sequenced integrally with theory classes?

283 responses









## 18. Were you provided guidance in library use?

319 responses















































41. If you wish you may name the teacher you liked best for the qualities you ranked him/ her highest in question 40.

193 responses

Tanweer sir

No

Shakil sir

Dipankar Arosh

35

Yes

40

Dipankar arosh

Subhadeep Roy





44.2%



























QUESTIONNAIRE 5 - STUDENT'S OVERALL RATING OF THE PROGRAM OF STUDY



#### QUESTIONNAIRE 5 - STUDENT'S OVERALL RATING OF THE PROGRAM OF STUDY

| 1. What do you plan to do after completion of the programme? |   |
|--------------------------------------------------------------|---|
| 319 responses                                                |   |
| MA                                                           |   |
| M.A                                                          |   |
| Nothing