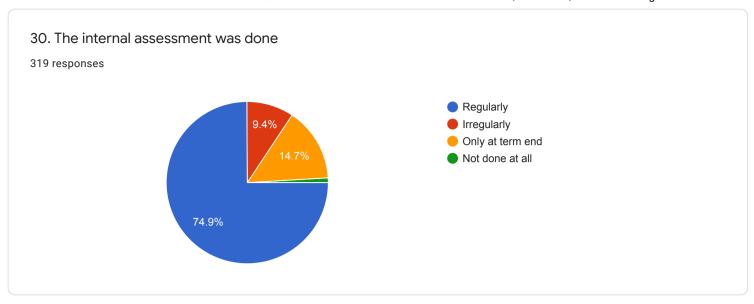

examinations and projects to evaluate students understanding of the course

319 responses









#### QUESTIONNAIRE 3 - STUDENT'S OVERALL EVALUATION OF THE PROGRAM AND TEACHING



































18. If you have other comments to offer on the course and suggestions for the teacher you may do so in the space given below or on a separate sheet.

135 responses

No
Yes
Nothing
Good
No comments
No comments
yes
No suggestions...l am satisfied with my teacher
NO

## QUESTIONNAIRE 4 - STUDENT'S EVALUATION OF THE PROGRAM OF STUDY

































# 16. Was the practical/studio/workshop component of your course sequenced integrally with theory classes?

283 responses









## 18. Were you provided guidance in library use?

319 responses















































41. If you wish you may name the teacher you liked best for the qualities you ranked him/ her highest in question 40.

193 responses

Tanweer sir

No

Shakil sir

Dipankar Arosh

35

Yes

40

Dipankar arosh

Subhadeep Roy





44.2%



























QUESTIONNAIRE 5 - STUDENT'S OVERALL RATING OF THE PROGRAM OF STUDY



#### QUESTIONNAIRE 5 - STUDENT'S OVERALL RATING OF THE PROGRAM OF STUDY

| 1. What do you plan to do after completion of the programme? |   |
|--------------------------------------------------------------|---|
| 319 responses                                                |   |
| MA                                                           |   |
| M.A                                                          |   |
| Nothing