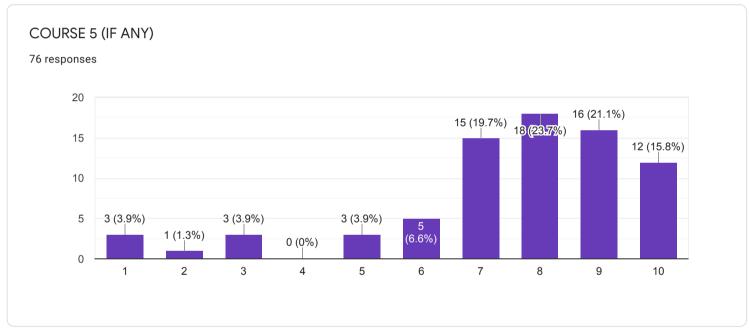

.com

priyadarshinicha@gmail.com

abirchakraborty51613@gmail.com

joyeetasarkar60528@gmail.com

aubbaa dawa147@amail aam

# Waiting for 1 response

Send email reminder

chemdasc@gmail.com







#### QUESTIONNAIRE 1 - STUDENT FEEDBACK ON COURSE CONTENT

















# 1. RATE ON: Depth of the course content including project work if any

















## 2. RATE ON: Extent of coverage of course

















## 3. RATE ON: Applicability/ relevance to real-life situations

















4. RATE ON: Learning value (in terms of knowledge, concepts, manual skills, analytical abilities and broadening perspectives)

















## 5. RATE ON: Clarity and relevance of textual reading material

















## 6. RATE ON: Relevance of additional source material (Library)

















## 7. RATE ON: Extent of effort required by students

















#### 8. RATE ON: OVERALL RATING ON ALL OF THE ABOVE ATTRIBUTES

















### QUESTIONNAIRE 2 - STUDENT FEEDBACK ON TEACHERS















# 8. RATE ON: Ability to design quizzes /Tests /assignments / examinations and projects to evaluate students understanding of the course

319 responses









#### QUESTIONNAIRE 3 - STUDENT'S OVERALL EVALUATION OF THE PROGRAM AND TEACHING



































18. If you have other comments to offer on the course and suggestions for the teacher you may do so in the space given below or on a separate sheet.

135 responses

No
Yes
Nothing
Good
No comments
No comments
yes
No suggestions...l am satisfied with my teacher
NO

## QUESTIONNAIRE 4 - STUDENT'S EVAL