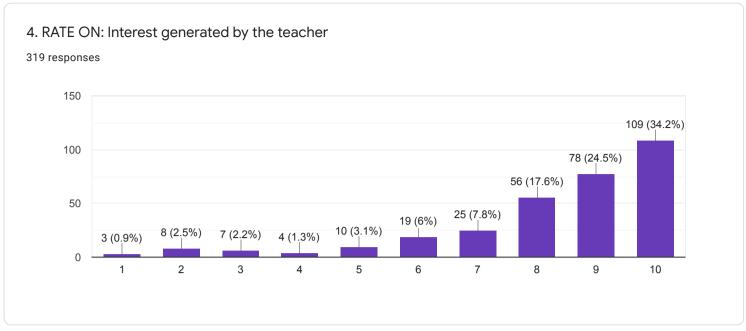

- STUDENT FEEDBACK ON COURSE CONTENT

















# 1. RATE ON: Depth of the course content including project work if any

















## 2. RATE ON: Extent of coverage of course

















## 3. RATE ON: Applicability/ relevance to real-life situations

















4. RATE ON: Learning value (in terms of knowledge, concepts, manual skills, analytical abilities and broadening perspectives)

















## 5. RATE ON: Clarity and relevance of textual reading material

















## 6. RATE ON: Relevance of additional source material (Library)

















## 7. RATE ON: Extent of effort required by students

















#### 8. RATE ON: OVERALL RATING ON ALL OF THE ABOVE ATTRIBUTES

















### QUESTIONNAIRE 2 - STUDENT FEEDBACK ON TEACHERS















# 8. RATE ON: Ability to design quizzes /Tests /assignments / examinations and projects to evaluate students understanding of the course

319 responses









#### QUESTIONNAIRE 3 - STUDENT'S OVERALL EVALUATION OF THE PROGRAM AND TEACHING



































18. If you have other comments to offer on the course and suggestions for the teacher you may do so in the space given below or on a separate sheet.

135 responses

No
Yes
Nothing
Good
No comments
No comments
yes
No suggestions...l am satisfied with my teacher
NO

## QUESTIONNAIRE 4 - STUDENT'S EVALUATION OF THE PROGRAM OF STUDY

































# 16. Was the practical/studio/workshop component of your course sequenced integrally with theory classes?

283 responses









## 18. Were you provi