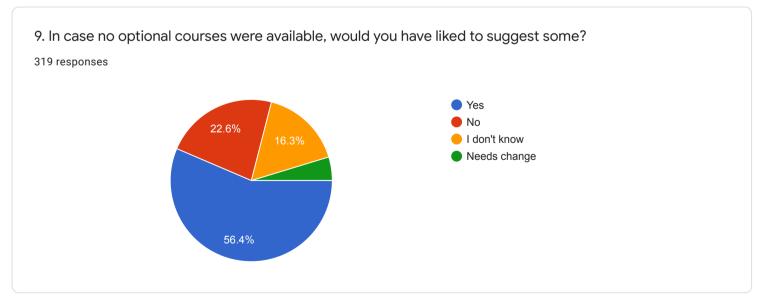

by students

















#### 8. RATE ON: OVERALL RATING ON ALL OF THE ABOVE ATTRIBUTES

















### QUESTIONNAIRE 2 - STUDENT FEEDBACK ON TEACHERS















# 8. RATE ON: Ability to design quizzes /Tests /assignments / examinations and projects to evaluate students understanding of the course

319 responses









#### QUESTIONNAIRE 3 - STUDENT'S OVERALL EVALUATION OF THE PROGRAM AND TEACHING



































18. If you have other comments to offer on the course and suggestions for the teacher you may do so in the space given below or on a separate sheet.

135 responses

No
Yes
Nothing
Good
No comments
No comments
yes
No suggestions...l am satisfied with my teacher
NO

## QUESTIONNAIRE 4 - STUDENT'S EVALUATION OF THE PROGRAM OF STUDY

































# 16. Was the practical/studio/workshop component of your course sequenced integrally with theory classes?

283 responses









## 18. Were you provided guidance in library use?

319 responses















































41. If you wish you may name the teacher you liked best for the qualities you ranked him/ her highest in question 40.

193 responses

Tanweer sir

No

Shakil sir

Dipankar Arosh

35

Yes

40

Dipankar arosh

Subhadeep Roy





44.2%



























QUESTIONNAIRE 5 - STUDENT'S OVERALL RATING OF THE PROGRAM OF STUDY



#### QUESTIONNAIRE 5 - STUDENT'S OVERALL RATING OF THE PROGRAM OF STUDY

| 1. What do you plan to do after completion of the programme? |   |
|--------------------------------------------------------------|---|