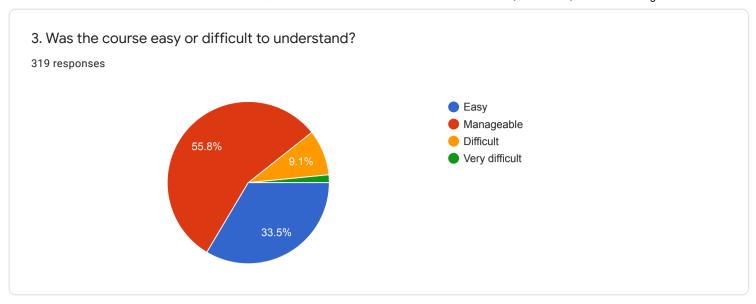

fe situations

















4. RATE ON: Learning value (in terms of knowledge, concepts, manual skills, analytical abilities and broadening perspectives)

















## 5. RATE ON: Clarity and relevance of textual reading material

















## 6. RATE ON: Relevance of additional source material (Library)

















## 7. RATE ON: Extent of effort required by students

















#### 8. RATE ON: OVERALL RATING ON ALL OF THE ABOVE ATTRIBUTES

















### QUESTIONNAIRE 2 - STUDENT FEEDBACK ON TEACHERS















# 8. RATE ON: Ability to design quizzes /Tests /assignments / examinations and projects to evaluate students understanding of the course

319 responses









#### QUESTIONNAIRE 3 - STUDENT'S OVERALL EVALUATION OF THE PROGRAM AND TEACHING



































18. If you have other comments to offer on the course and suggestions for the teacher you may do so in the space given below or on a separate sheet.

135 responses

No
Yes
Nothing
Good
No comments
No comments
yes
No suggestions...l am satisfied with my teacher
NO

## QUESTIONNAIRE 4 - STUDENT'S EVALUATION OF THE PROGRAM OF STUDY

































# 16. Was the practical/studio/workshop component of your course sequenced integrally with theory classes?

283 responses









## 18. Were you provided guidance in library use?

319 responses















































41. If you wish you may name the teacher you liked best for the qualities you ranked him/ her highest in question 40.

193 responses

Tanweer sir

No

Shakil sir