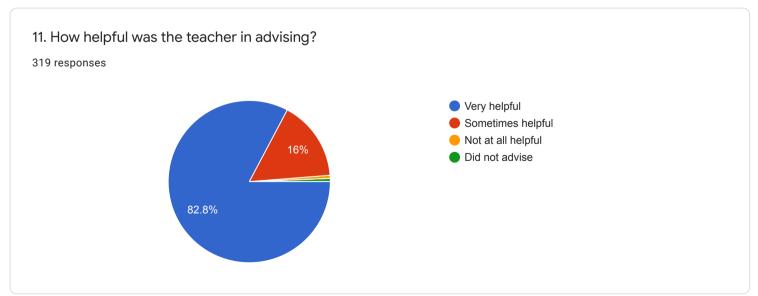

4. RATE ON: Learning value (in terms of knowledge, concepts, manual skills, analytical abilities and broadening perspectives)

















## 5. RATE ON: Clarity and relevance of textual reading material

















## 6. RATE ON: Relevance of additional source material (Library)

















## 7. RATE ON: Extent of effort required by students

















#### 8. RATE ON: OVERALL RATING ON ALL OF THE ABOVE ATTRIBUTES

















### QUESTIONNAIRE 2 - STUDENT FEEDBACK ON TEACHERS















# 8. RATE ON: Ability to design quizzes /Tests /assignments / examinations and projects to evaluate students understanding of the course

319 responses









#### QUESTIONNAIRE 3 - STUDENT'S OVERALL EVALUATION OF THE PROGRAM AND TEACHING



































18. If you have other comments to offer on the course and suggestions for the teacher you may do so in the space given below or on a separate sheet.

135 responses

No
Yes
Nothing
Good
No comments
No comments
yes
No suggestions...l am satisfied with my teacher
NO

## QUESTIONNAIRE 4 - STUDENT'S EVALUATION OF THE PROGRAM OF STUDY

































# 16. Was the practical/studio/workshop component of your course sequenced integrally with theory classes?

283 responses









## 18. Were you provided guidance in library use?

319 responses















































41. If you wish you may name the teacher you liked best for the qualities you ranked him/ her highest in question 40.

193 responses

Tanweer sir

No

Shakil sir

Dipankar Arosh