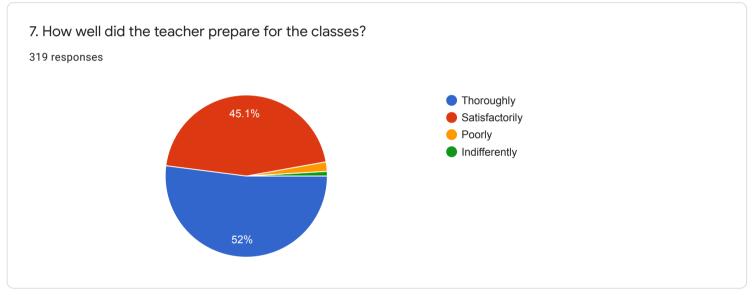

tions

















4. RATE ON: Learning value (in terms of knowledge, concepts, manual skills, analytical abilities and broadening perspectives)

















## 5. RATE ON: Clarity and relevance of textual reading material

















## 6. RATE ON: Relevance of additional source material (Library)

















## 7. RATE ON: Extent of effort required by students

















#### 8. RATE ON: OVERALL RATING ON ALL OF THE ABOVE ATTRIBUTES

















### QUESTIONNAIRE 2 - STUDENT FEEDBACK ON TEACHERS















# 8. RATE ON: Ability to design quizzes /Tests /assignments / examinations and projects to evaluate students understanding of the course

319 responses









#### QUESTIONNAIRE 3 - STUDENT'S OVERALL EVALUATION OF THE PROGRAM AND TEACHING



































18. If you have other comments to offer on the course and suggestions for the teacher you may do so in the space given below or on a separate sheet.

135 responses

No
Yes
Nothing
Good
No comments
No comments
yes
No suggestions...l am satisfied with my teacher
NO

## QUESTIONNAIRE 4 - STUDENT'S EVALUATION OF THE PROGRAM OF STUDY

































# 16. Was the practical/studio/workshop component of your course sequenced integrally with theory classes?

283 responses









## 18. Were you provided guidance in library use?

319 responses















































41. If you wish you may name the teacher you liked best for the qualities you ranked him/ her highest in question 40.

193 responses

Tanweer sir

No

Shakil sir

Dipankar