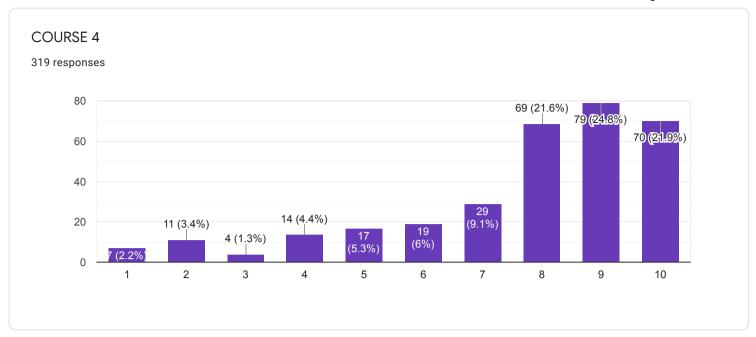

#### STUDENT FEEDBACK QUESTIONNAIRES - B







Questions

Responses 319







Accepting responses



Summary

Question

Individual

# Who has responded?

319 responses

#### **Email**

saumenbcc@gmail.com

cute.priti404@gmail.com

mimrupqwerty@gmail.com

shuvadeepmaji7777@gmail.com

xcalliber99@gmail.com

priyadarshinicha@gmail.com

abirchakraborty51613@gmail.com

joyeetasarkar60528@gmail.com

aubbaa dawa147@amail aam

# Waiting for 1 response

Send email reminder

chemdasc@gmail.com







#### QUESTIONNAIRE 1 - STUDENT FEEDBACK ON COURSE CONTENT

















# 1. RATE ON: Depth of the course content including project work if any

















## 2. RATE ON: Extent of coverage of course

















## 3. RATE ON: Applicability/ relevance to real-life situations

















4. RATE ON: Learning value (in terms of knowledge, concepts, manual skills, analytical abilities and broadening perspectives)

















## 5. RATE ON: Clarity and relevance of textual reading material

















## 6. RATE ON: Relevance of additional source material (Library)

















## 7. RATE ON: Extent of effort required by students

















#### 8. RATE ON: OVERALL RATING ON ALL OF THE ABOVE ATTRIBUTES

















### QUESTIONNAIRE 2 - STUDENT FEEDBACK ON TEACHERS















# 8. RATE ON: Ability to design quizzes /Tests /assignments / examinations and projects to evaluate students understanding of the course

319 responses









#### QUESTIONNAIRE 3 - STUDENT'S OVERALL EVALUATION OF THE PROGRAM AND TEACHING