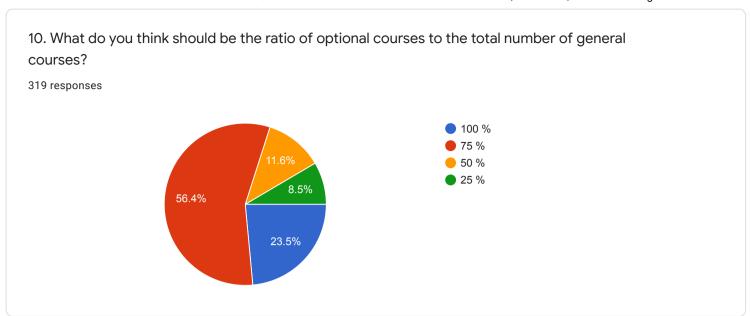

y students

















#### 8. RATE ON: OVERALL RATING ON ALL OF THE ABOVE ATTRIBUTES

















### QUESTIONNAIRE 2 - STUDENT FEEDBACK ON TEACHERS















# 8. RATE ON: Ability to design quizzes /Tests /assignments / examinations and projects to evaluate students understanding of the course

319 responses









#### QUESTIONNAIRE 3 - STUDENT'S OVERALL EVALUATION OF THE PROGRAM AND TEACHING



































18. If you have other comments to offer on the course and suggestions for the teacher you may do so in the space given below or on a separate sheet.

135 responses

No
Yes
Nothing
Good
No comments
No comments
yes
No suggestions...l am satisfied with my teacher
NO

## QUESTIONNAIRE 4 - STUDENT'S EVALUATION OF THE PROGRAM OF STUDY

































# 16. Was the practical/studio/workshop component of your course sequenced integrally with theory classes?

283 responses









## 18. Were you provided guidance in library use?

319 responses















































41. If you wish you may name the teacher you liked best for the qualities you ranked him/ her highest in question 40.

193 responses

Tanweer sir

No

Shakil sir

Dipankar Arosh

35

Yes

40

Dipankar arosh

Subhadeep Roy





44.2%



























QUESTIONNAIRE 5 - STUDENT'S OVERALL RATING OF THE PROGRAM OF STUDY



#### QUESTIONNAIRE 5 - STUDENT'S OVERALL RATING OF THE PROGRAM OF STUDY

| 1. What do you plan to do after completion of the programme? |   |
|--------------------------------------------------------------|---|
|