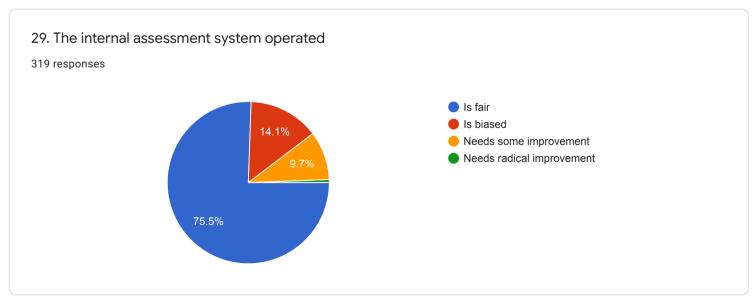

/ examinations and projects to evaluate students understanding of the course

319 responses









#### QUESTIONNAIRE 3 - STUDENT'S OVERALL EVALUATION OF THE PROGRAM AND TEACHING



































18. If you have other comments to offer on the course and suggestions for the teacher you may do so in the space given below or on a separate sheet.

135 responses

No
Yes
Nothing
Good
No comments
No comments
yes
No suggestions...l am satisfied with my teacher
NO

## QUESTIONNAIRE 4 - STUDENT'S EVALUATION OF THE PROGRAM OF STUDY

































# 16. Was the practical/studio/workshop component of your course sequenced integrally with theory classes?

283 responses









## 18. Were you provided guidance in library use?

319 responses















































41. If you wish you may name the teacher you liked best for the qualities you ranked him/ her highest in question 40.

193 responses

Tanweer sir

No

Shakil sir

Dipankar Arosh

35

Yes

40

Dipankar arosh

Subhadeep Roy





44.2%



























QUESTIONNAIRE 5 - STUDENT'S OVERALL RATING OF THE PROGRAM OF STUDY



#### QUESTIONNAIRE 5 - STUDENT'S OVERALL RATING OF THE PROGRAM OF STUDY

| 1. What do you plan to do after completion of the programme? |   |
|--------------------------------------------------------------|---|
| 319 responses                                                |   |
| MA                                                           |   |
| M.A                                                          |   |
| Nothing