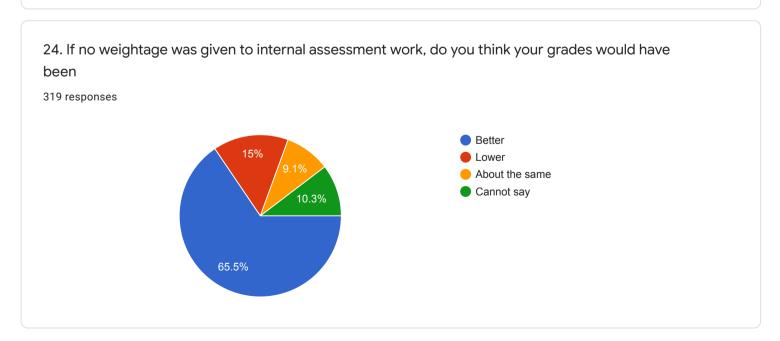

ssignments / examinations and projects to evaluate students understanding of the course

319 responses









#### QUESTIONNAIRE 3 - STUDENT'S OVERALL EVALUATION OF THE PROGRAM AND TEACHING



































18. If you have other comments to offer on the course and suggestions for the teacher you may do so in the space given below or on a separate sheet.

135 responses

No
Yes
Nothing
Good
No comments
No comments
yes
No suggestions...l am satisfied with my teacher
NO

## QUESTIONNAIRE 4 - STUDENT'S EVALUATION OF THE PROGRAM OF STUDY

































# 16. Was the practical/studio/workshop component of your course sequenced integrally with theory classes?

283 responses









## 18. Were you provided guidance in library use?

319 responses















































41. If you wish you may name the teacher you liked best for the qualities you ranked him/ her highest in question 40.

193 responses

Tanweer sir

No

Shakil sir

Dipankar Arosh

35

Yes

40

Dipankar arosh

Subhadeep Roy





44.2%



























QUESTIONNAIRE 5 - STUDENT'S OVERALL RATING OF THE PROGRAM OF STUDY



#### QUESTIONNAIRE 5 - STUDENT'S OVERALL RATING OF THE PROGRAM OF STUDY

| 1. What do you plan to do after completion of the programme? |   |
|--------------------------------------------------------------|---|
| 319 responses                                                |   |
| MA                                                           |   |
| M.A                                                          |   |
| Nothing