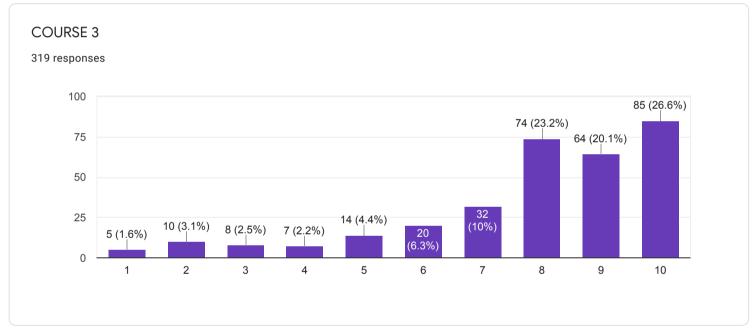

joyeetasarkar60528@gmail.com

aubbaa dawa147@amail aam

# Waiting for 1 response

Send email reminder

chemdasc@gmail.com







#### QUESTIONNAIRE 1 - STUDENT FEEDBACK ON COURSE CONTENT

















# 1. RATE ON: Depth of the course content including project work if any

















## 2. RATE ON: Extent of coverage of course

















## 3. RATE ON: Applicability/ relevance to real-life situations

















4. RATE ON: Learning value (in terms of knowledge, concepts, manual skills, analytical abilities and broadening perspectives)

















## 5. RATE ON: Clarity and relevance of textual reading material

















## 6. RATE ON: Relevance of additional source material (Library)

















## 7. RATE ON: Extent of effort required by students

















#### 8. RATE ON: OVERALL RATING ON ALL OF THE ABOVE ATTRIBUTES

















### QUESTIONNAIRE 2 - STUDENT FEEDBACK ON TEACHERS















# 8. RATE ON: Ability to design quizzes /Tests /assignments / examinations and projects to evaluate students understanding of the course

319 responses









#### QUESTIONNAIRE 3 - STUDENT'S OVERALL EVALUATION OF THE PROGRAM AND TEACHING



































18. If you have other comments to offer on the course and suggestions for the teacher you may do so in the space given below or on a separate sheet.

135 responses

No
Yes
Nothing
Good
No comments
No comments
yes
No suggestions...l am satisfied with my teacher
NO

## QUESTIONNAIRE 4 - STUDENT'S EVALUATION OF THE PROGRAM OF STUDY

































#