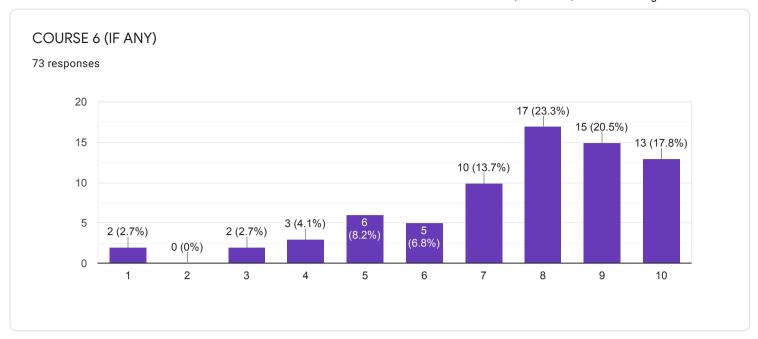

email reminder

chemdasc@gmail.com







#### QUESTIONNAIRE 1 - STUDENT FEEDBACK ON COURSE CONTENT

















# 1. RATE ON: Depth of the course content including project work if any

















## 2. RATE ON: Extent of coverage of course

















## 3. RATE ON: Applicability/ relevance to real-life situations

















4. RATE ON: Learning value (in terms of knowledge, concepts, manual skills, analytical abilities and broadening perspectives)

















## 5. RATE ON: Clarity and relevance of textual reading material

















## 6. RATE ON: Relevance of additional source material (Library)

















## 7. RATE ON: Extent of effort required by students

















#### 8. RATE ON: OVERALL RATING ON ALL OF THE ABOVE ATTRIBUTES

















### QUESTIONNAIRE 2 - STUDENT FEEDBACK ON TEACHERS















# 8. RATE ON: Ability to design quizzes /Tests /assignments / examinations and projects to evaluate students understanding of the course

319 responses









#### QUESTIONNAIRE 3 - STUDENT'S OVERALL EVALUATION OF THE PROGRAM AND TEACHING



































18. If you have other comments to offer on the course and suggestions for the teacher you may do so in the space given below or on a separate sheet.

135 responses

No
Yes
Nothing
Good
No comments
No comments
yes
No suggestions...l am satisfied with my teacher
NO

## QUESTIONNAIRE 4 - STUDENT'S EVALUATION OF THE PROGRAM OF STUDY

































# 16. Was the practical/studio/workshop component of your course sequenced integrally wi