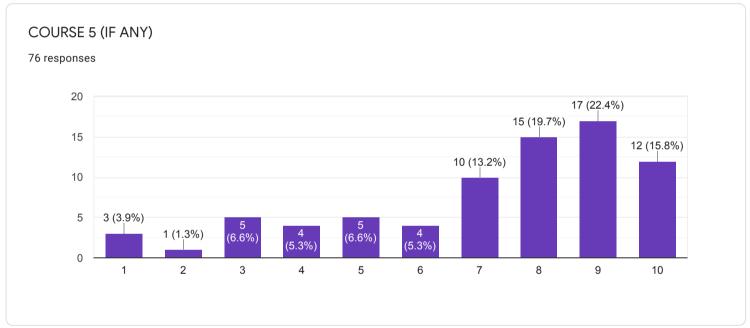

#### STUDENT FEEDBACK QUESTIONNAIRES - B







Questions

Responses 319







Accepting responses



Summary

Question

Individual

# Who has responded?

319 responses

#### **Email**

saumenbcc@gmail.com

cute.priti404@gmail.com

mimrupqwerty@gmail.com

shuvadeepmaji7777@gmail.com

xcalliber99@gmail.com

priyadarshinicha@gmail.com

abirchakraborty51613@gmail.com

joyeetasarkar60528@gmail.com

aubbaa dawa147@amail aam

# Waiting for 1 response

Send email reminder

chemdasc@gmail.com







#### QUESTIONNAIRE 1 - STUDENT FEEDBACK ON COURSE CONTENT

















# 1. RATE ON: Depth of the course content including project work if any

















## 2. RATE ON: Extent of coverage of course

















## 3. RATE ON: Applicability/ relevance to real-life situations

















4. RATE ON: Learning value (in terms of knowledge, concepts, manual skills, analytical abilities and broadening perspectives)

















## 5. RATE ON: Clarity and relevance of textual reading material

















## 6. RATE ON: Relevance of additional source material (Library)

















## 7. RATE ON: Extent of effort required by students

















#### 8. RATE ON: OVERALL RATING ON ALL OF THE ABOVE ATTRIBUTES

















### QUESTIONNAIRE 2 - STUDENT FEEDBACK ON TEACHERS















# 8. RATE ON: Ability to design quizzes /Tests /assignments / examinations and projects to evaluate students understanding of t