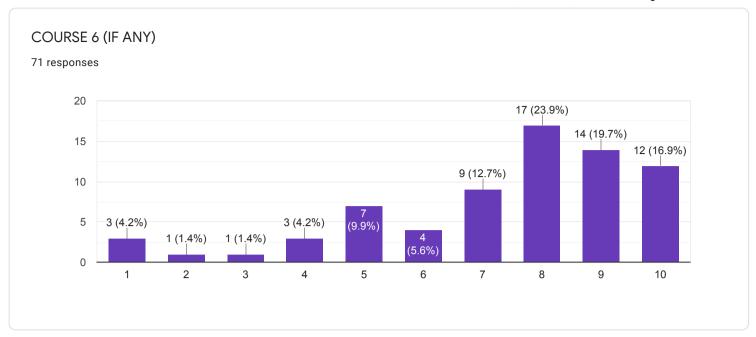

#### STUDENT FEEDBACK QUESTIONNAIRES - B







Questions

Responses 319







Accepting responses



Summary

Question

Individual

# Who has responded?

319 responses

#### **Email**

saumenbcc@gmail.com

cute.priti404@gmail.com

mimrupqwerty@gmail.com

shuvadeepmaji7777@gmail.com

xcalliber99@gmail.com

priyadarshinicha@gmail.com

abirchakraborty51613@gmail.com

joyeetasarkar60528@gmail.com

aubbaa dawa147@amail aam

# Waiting for 1 response

Send email reminder

chemdasc@gmail.com







#### QUESTIONNAIRE 1 - STUDENT FEEDBACK ON COURSE CONTENT

















# 1. RATE ON: Depth of the course content including project work if any

















## 2. RATE ON: Extent of coverage of course

















## 3. RATE ON: Applicability/ relevance to real-life situations

















4. RATE ON: Learning value (in terms of knowledge, concepts, manual skills, analytical abilities and broadening perspectives)

















## 5. RATE ON: Clarity and relevance of textual reading material

















## 6. RATE ON: Relevance of additional source material (Library)

















## 7. RATE ON: Extent of effort required by students

















#### 8. RATE ON: OVERALL RATING ON ALL OF THE ABOVE ATTRIBUTES

















### QUESTIONNAIRE 2 - STUDENT FEEDBACK ON TEACHERS















# 8. RATE ON: Ability to design quizzes /Tests /assignments / examinations and projects to evaluate students understanding of the course

319 responses









#### QUESTIONNAIRE 3 - STUDEN