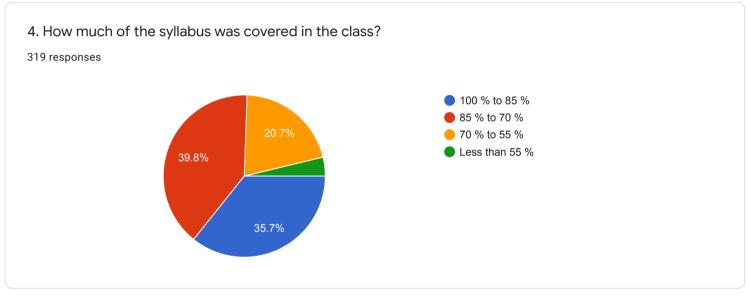

situations

















4. RATE ON: Learning value (in terms of knowledge, concepts, manual skills, analytical abilities and broadening perspectives)

















## 5. RATE ON: Clarity and relevance of textual reading material

















## 6. RATE ON: Relevance of additional source material (Library)

















## 7. RATE ON: Extent of effort required by students

















#### 8. RATE ON: OVERALL RATING ON ALL OF THE ABOVE ATTRIBUTES

















### QUESTIONNAIRE 2 - STUDENT FEEDBACK ON TEACHERS















# 8. RATE ON: Ability to design quizzes /Tests /assignments / examinations and projects to evaluate students understanding of the course

319 responses









#### QUESTIONNAIRE 3 - STUDENT'S OVERALL EVALUATION OF THE PROGRAM AND TEACHING



































18. If you have other comments to offer on the course and suggestions for the teacher you may do so in the space given below or on a separate sheet.

135 responses

No
Yes
Nothing
Good
No comments
No comments
yes
No suggestions...l am satisfied with my teacher
NO

## QUESTIONNAIRE 4 - STUDENT'S EVALUATION OF THE PROGRAM OF STUDY

































# 16. Was the practical/studio/workshop component of your course sequenced integrally with theory classes?

283 responses









## 18. Were you provided guidance in library use?

319 responses















































41. If you wish you may name the teacher you liked best for the qualities you ranked him/ her highest in question 40.

193 responses

Tanweer sir

No

Shakil sir

Di