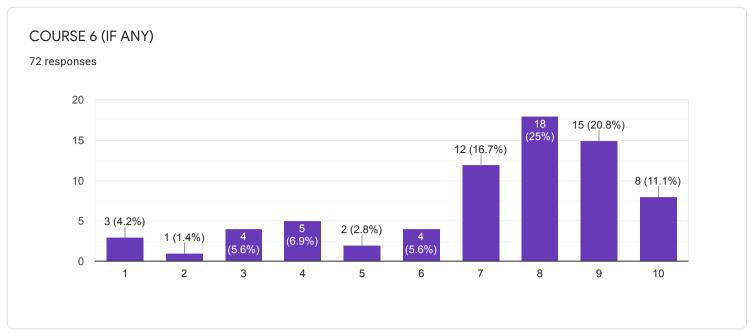

#### STUDENT FEEDBACK QUESTIONNAIRES - B







Questions

Responses 319







Accepting responses



Summary

Question

Individual

# Who has responded?

319 responses

#### **Email**

saumenbcc@gmail.com

cute.priti404@gmail.com

mimrupqwerty@gmail.com

shuvadeepmaji7777@gmail.com

xcalliber99@gmail.com

priyadarshinicha@gmail.com

abirchakraborty51613@gmail.com

joyeetasarkar60528@gmail.com

aubbaa dawa147@amail aam

# Waiting for 1 response

Send email reminder

chemdasc@gmail.com







#### QUESTIONNAIRE 1 - STUDENT FEEDBACK ON COURSE CONTENT

















# 1. RATE ON: Depth of the course content including project work if any

















## 2. RATE ON: Extent of coverage of course

















## 3. RATE ON: Applicability/ relevance to real-life situations

















4. RATE ON: Learning value (in terms of knowledge, concepts, manual skills, analytical abilities and broadening perspectives)

















## 5. RATE ON: Clarity and relevance of textual reading material

















## 6. RATE ON: Relevance of additional source material (Library)

















## 7. RATE ON: Extent of effort required by students

















#### 8. RATE ON: OVERALL RATING ON ALL OF THE ABOVE ATTRIBUTES

















### QUESTIONNAIRE 2 - STUDENT FEEDBACK ON TEACHERS















# 8. RATE ON: Ability to design quizzes /Tests /assignments / examinations and projects to evaluate students understanding of the course

319 responses









#### QUESTIONNAIRE 3 - STUDENT'S OVERALL EVALUATION OF THE PROGRAM AND TEACHING