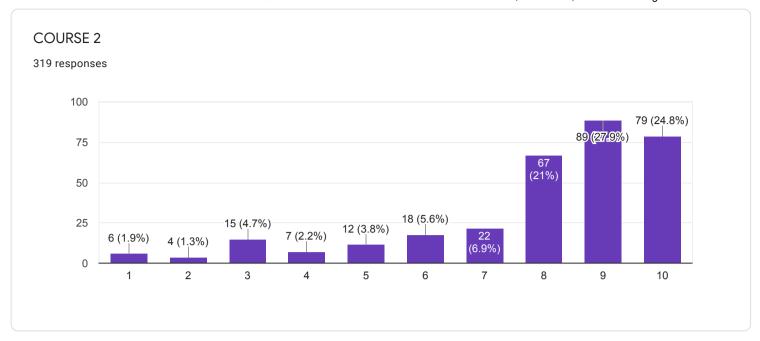

se

Send email reminder

chemdasc@gmail.com







#### QUESTIONNAIRE 1 - STUDENT FEEDBACK ON COURSE CONTENT

















# 1. RATE ON: Depth of the course content including project work if any

















## 2. RATE ON: Extent of coverage of course

















## 3. RATE ON: Applicability/ relevance to real-life situations

















4. RATE ON: Learning value (in terms of knowledge, concepts, manual skills, analytical abilities and broadening perspectives)

















## 5. RATE ON: Clarity and relevance of textual reading material

















## 6. RATE ON: Relevance of additional source material (Library)

















## 7. RATE ON: Extent of effort required by students

















#### 8. RATE ON: OVERALL RATING ON ALL OF THE ABOVE ATTRIBUTES

















### QUESTIONNAIRE 2 - STUDENT FEEDBACK ON TEACHERS















# 8. RATE ON: Ability to design quizzes /Tests /assignments / examinations and projects to evaluate students understanding of the course

319 responses









#### QUESTIONNAIRE 3 - STUDENT'S OVERALL EVALUATION OF THE PROGRAM AND TEACHING



































18. If you have other comments to offer on the course and suggestions for the teacher you may do so in the space given below or on a separate sheet.

135 responses

No
Yes
Nothing
Good
No comments
No comments
yes
No suggestions...l am satisfied with my teacher
NO

## QUESTIONNAIRE 4 - STUDENT'S EVALUATION OF THE PROGRAM OF STUDY

































# 16. Was the practical/studio/workshop component of your course sequenced integ