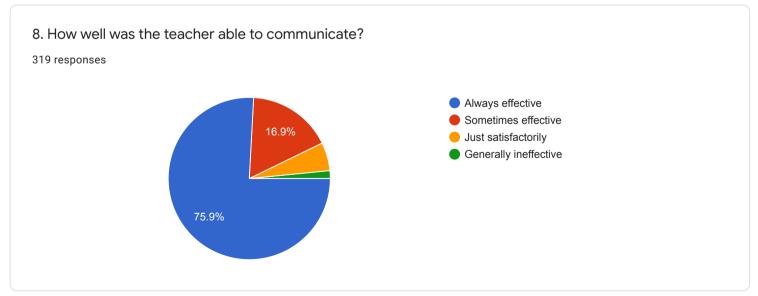

ons

















4. RATE ON: Learning value (in terms of knowledge, concepts, manual skills, analytical abilities and broadening perspectives)

















## 5. RATE ON: Clarity and relevance of textual reading material

















## 6. RATE ON: Relevance of additional source material (Library)

















## 7. RATE ON: Extent of effort required by students

















#### 8. RATE ON: OVERALL RATING ON ALL OF THE ABOVE ATTRIBUTES

















### QUESTIONNAIRE 2 - STUDENT FEEDBACK ON TEACHERS















# 8. RATE ON: Ability to design quizzes /Tests /assignments / examinations and projects to evaluate students understanding of the course

319 responses









#### QUESTIONNAIRE 3 - STUDENT'S OVERALL EVALUATION OF THE PROGRAM AND TEACHING



































18. If you have other comments to offer on the course and suggestions for the teacher you may do so in the space given below or on a separate sheet.

135 responses

No
Yes
Nothing
Good
No comments
No comments
yes
No suggestions...l am satisfied with my teacher
NO

## QUESTIONNAIRE 4 - STUDENT'S EVALUATION OF THE PROGRAM OF STUDY

































# 16. Was the practical/studio/workshop component of your course sequenced integrally with theory classes?

283 responses









## 18. Were you provided guidance in library use?

319 responses















































41. If you wish you may name the teacher you liked best for the qualities you ranked him/ her highest in question 40.

193 responses

Tanweer sir

No

Shakil sir

Dipankar A