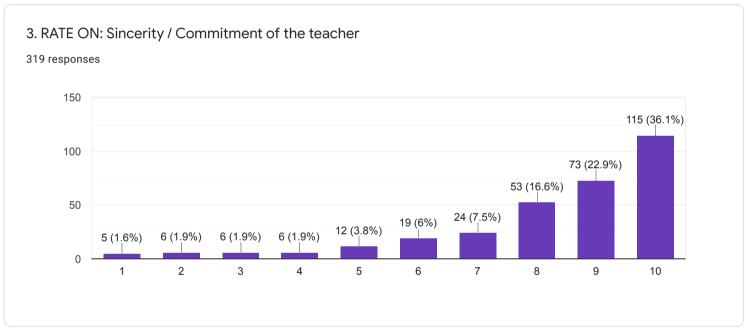

1 - STUDENT FEEDBACK ON COURSE CONTENT

















# 1. RATE ON: Depth of the course content including project work if any

















## 2. RATE ON: Extent of coverage of course

















## 3. RATE ON: Applicability/ relevance to real-life situations

















4. RATE ON: Learning value (in terms of knowledge, concepts, manual skills, analytical abilities and broadening perspectives)

















## 5. RATE ON: Clarity and relevance of textual reading material

















## 6. RATE ON: Relevance of additional source material (Library)

















## 7. RATE ON: Extent of effort required by students

















#### 8. RATE ON: OVERALL RATING ON ALL OF THE ABOVE ATTRIBUTES

















### QUESTIONNAIRE 2 - STUDENT FEEDBACK ON TEACHERS















# 8. RATE ON: Ability to design quizzes /Tests /assignments / examinations and projects to evaluate students understanding of the course

319 responses









#### QUESTIONNAIRE 3 - STUDENT'S OVERALL EVALUATION OF THE PROGRAM AND TEACHING



































18. If you have other comments to offer on the course and suggestions for the teacher you may do so in the space given below or on a separate sheet.

135 responses

No
Yes
Nothing
Good
No comments
No comments
yes
No suggestions...l am satisfied with my teacher
NO

## QUESTIONNAIRE 4 - STUDENT'S EVALUATION OF THE PROGRAM OF STUDY

































# 16. Was the practical/studio/workshop component of your course sequenced integrally with theory classes?

283 responses









## 18. Were you pro