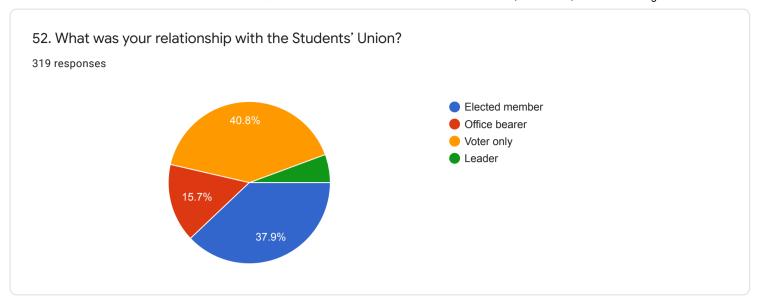

suggestions for the teacher you may do so in the space given below or on a separate sheet.

135 responses

No
Yes
Nothing
Good
No comments
No comments
yes
No suggestions...l am satisfied with my teacher
NO

## QUESTIONNAIRE 4 - STUDENT'S EVALUATION OF THE PROGRAM OF STUDY

































# 16. Was the practical/studio/workshop component of your course sequenced integrally with theory classes?

283 responses









## 18. Were you provided guidance in library use?

319 responses















































41. If you wish you may name the teacher you liked best for the qualities you ranked him/ her highest in question 40.

193 responses

Tanweer sir

No

Shakil sir

Dipankar Arosh

35

Yes

40

Dipankar arosh

Subhadeep Roy





44.2%



























QUESTIONNAIRE 5 - STUDENT'S OVERALL RATING OF THE PROGRAM OF STUDY



#### QUESTIONNAIRE 5 - STUDENT'S OVERALL RATING OF THE PROGRAM OF STUDY

| 1. What do you plan to do after completion of the programme? |   |
|--------------------------------------------------------------|---|
| 319 responses                                                |   |
| MA                                                           |   |
| M.A                                                          |   |
| Nothing                                                      |   |
| Masters                                                      |   |
| M. A                                                         |   |
| Job                                                          |   |
| Study