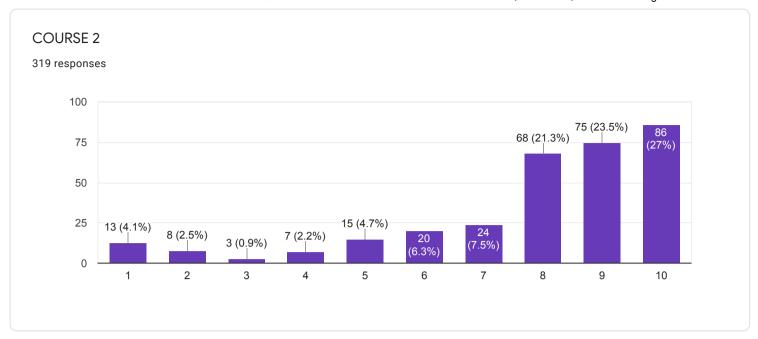

iti404@gmail.com

mimrupqwerty@gmail.com

shuvadeepmaji7777@gmail.com

xcalliber99@gmail.com

priyadarshinicha@gmail.com

abirchakraborty51613@gmail.com

joyeetasarkar60528@gmail.com

aubbaa dawa147@amail aam

# Waiting for 1 response

Send email reminder

chemdasc@gmail.com







#### QUESTIONNAIRE 1 - STUDENT FEEDBACK ON COURSE CONTENT

















# 1. RATE ON: Depth of the course content including project work if any

















## 2. RATE ON: Extent of coverage of course

















## 3. RATE ON: Applicability/ relevance to real-life situations

















4. RATE ON: Learning value (in terms of knowledge, concepts, manual skills, analytical abilities and broadening perspectives)

















## 5. RATE ON: Clarity and relevance of textual reading material

















## 6. RATE ON: Relevance of additional source material (Library)

















## 7. RATE ON: Extent of effort required by students

















#### 8. RATE ON: OVERALL RATING ON ALL OF THE ABOVE ATTRIBUTES

















### QUESTIONNAIRE 2 - STUDENT FEEDBACK ON TEACHERS















# 8. RATE ON: Ability to design quizzes /Tests /assignments / examinations and projects to evaluate students understanding of the course

319 responses









#### QUESTIONNAIRE 3 - STUDENT'S OVERALL EVALUATION OF THE PROGRAM AND TEACHING



































18. If you have other comments to offer on the course and suggestions for the teacher you may do so in the space given below or on a separate sheet.

135 responses

No
Yes
Nothing
Good
No comments
No comments
yes