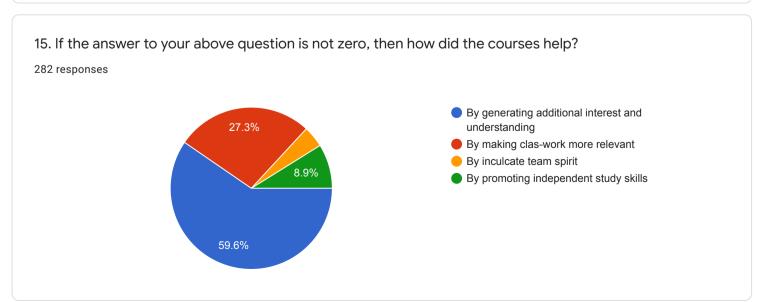

#### QUESTIONNAIRE 3 - STUDENT'S OVERALL EVALUATION OF THE PROGRAM AND TEACHING

18. If you have other comments to offer on the course and suggestions for the teacher you may do so in the space given below or on a separate sheet.