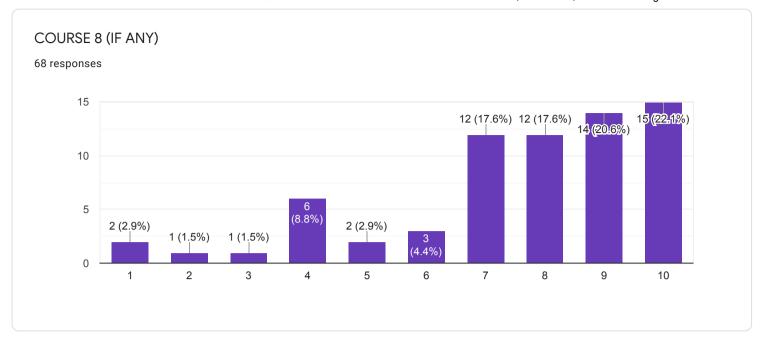

#### STUDENT FEEDBACK QUESTIONNAIRES - B







Questions

Responses 319







Accepting responses



Summary

Question

Individual

# Who has responded?

319 responses

#### **Email**

saumenbcc@gmail.com

cute.priti404@gmail.com

mimrupqwerty@gmail.com

shuvadeepmaji7777@gmail.com

xcalliber99@gmail.com

priyadarshinicha@gmail.com

abirchakraborty51613@gmail.com

joyeetasarkar60528@gmail.com

aubbaa dawa147@amail aam

# Waiting for 1 response

Send email reminder

chemdasc@gmail.com







#### QUESTIONNAIRE 1 - STUDENT FEEDBACK ON COURSE CONTENT

















# 1. RATE ON: Depth of the course content including project work if any

















## 2. RATE ON: Extent of coverage of course

















## 3. RATE ON: Applicability/ relevance to real-life situations

















4. RATE ON: Learning value (in terms of knowledge, concepts, manual skills, analytical abilities and broadening perspectives)

















## 5. RATE ON: Clarity and relevance of textual reading material

















## 6. RATE ON: Relevance of additional source material (Library)

















## 7. RATE ON: Extent of effort required by students

















#### 8. RATE ON: OVERALL RATING ON ALL OF THE ABOVE ATTRIBUTES

















### QUESTIONNAIRE 2 - STUDENT FEEDBACK ON TEACHERS















# 8. RATE ON: Ability to design quizzes /Tests /assignments / examinations and projects to evaluate students understanding of the course

319 responses









#### QUESTIONNAIRE 3 - STUDENT'S