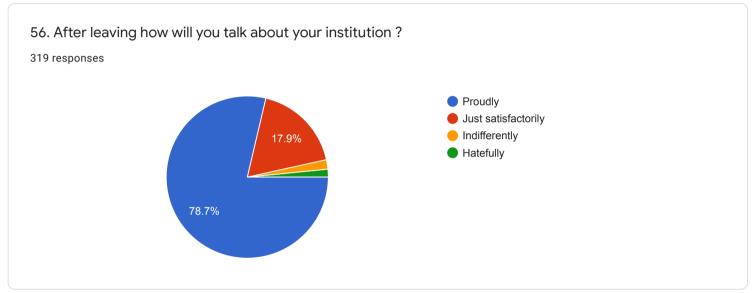

ions for the teacher you may do so in the space given below or on a separate sheet.

135 responses

No
Yes
Nothing
Good
No comments
No comments
yes
No suggestions...l am satisfied with my teacher
NO

## QUESTIONNAIRE 4 - STUDENT'S EVALUATION OF THE PROGRAM OF STUDY

































# 16. Was the practical/studio/workshop component of your course sequenced integrally with theory classes?

283 responses









## 18. Were you provided guidance in library use?

319 responses















































41. If you wish you may name the teacher you liked best for the qualities you ranked him/ her highest in question 40.

193 responses

Tanweer sir

No

Shakil sir

Dipankar Arosh

35

Yes

40

Dipankar arosh

Subhadeep Roy





44.2%



























QUESTIONNAIRE 5 - STUDENT'S OVERALL RATING OF THE PROGRAM OF STUDY



#### QUESTIONNAIRE 5 - STUDENT'S OVERALL RATING OF THE PROGRAM OF STUDY

| 1. What do you plan to do after completion of the programme? |   |
|--------------------------------------------------------------|---|
| 319 responses                                                |   |
| MA                                                           |   |
| M.A                                                          |   |
| Nothing                                                      |   |
| Masters                                                      |   |
| M. A                                                         |   |
| Job                                                          |   |
| Study