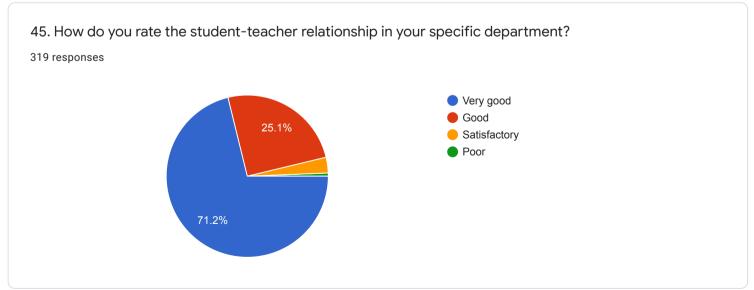

the course and suggestions for the teacher you may do so in the space given below or on a separate sheet.

135 responses

No
Yes
Nothing
Good
No comments
No comments
yes
No suggestions...l am satisfied with my teacher
NO

## QUESTIONNAIRE 4 - STUDENT'S EVALUATION OF THE PROGRAM OF STUDY

































# 16. Was the practical/studio/workshop component of your course sequenced integrally with theory classes?

283 responses









## 18. Were you provided guidance in library use?

319 responses















































41. If you wish you may name the teacher you liked best for the qualities you ranked him/ her highest in question 40.

193 responses

Tanweer sir

No

Shakil sir

Dipankar Arosh

35

Yes

40

Dipankar arosh

Subhadeep Roy





44.2%



























QUESTIONNAIRE 5 - STUDENT'S OVERALL RATING OF THE PROGRAM OF STUDY



#### QUESTIONNAIRE 5 - STUDENT'S OVERALL RATING OF THE PROGRAM OF STUDY

| 1. What do you plan to do after completion of the programme? |   |
|--------------------------------------------------------------|---|
| 319 responses                                                |   |
| MA                                                           |   |
| M.A                                                          |   |
| Nothing                                                      |   |
| Masters                                                      |   |
| M. A                                                         |   |
| Job                                                          |   |
| Study