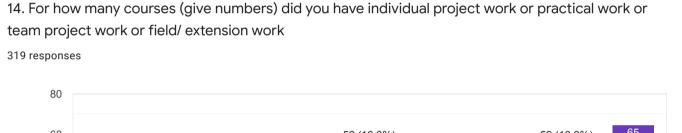

ts

















#### 8. RATE ON: OVERALL RATING ON ALL OF THE ABOVE ATTRIBUTES

















### QUESTIONNAIRE 2 - STUDENT FEEDBACK ON TEACHERS















# 8. RATE ON: Ability to design quizzes /Tests /assignments / examinations and projects to evaluate students understanding of the course

319 responses









#### QUESTIONNAIRE 3 - STUDENT'S OVERALL EVALUATION OF THE PROGRAM AND TEACHING



































18. If you have other comments to offer on the course and suggestions for the teacher you may do so in the space given below or on a separate sheet.

135 responses

No
Yes
Nothing
Good
No comments
No comments
yes
No suggestions...l am satisfied with my teacher
NO

## QUESTIONNAIRE 4 - STUDENT'S EVALUATION OF THE PROGRAM OF STUDY

































# 16. Was the practical/studio/workshop component of your course sequenced integrally with theory classes?

283 responses









## 18. Were you provided guidance in library use?

319 responses















































41. If you wish you may name the teacher you liked best for the qualities you ranked him/ her highest in question 40.

193 responses

Tanweer sir

No

Shakil sir

Dipankar Arosh

35

Yes

40

Dipankar arosh

Subhadeep Roy





44.2%



























QUESTIONNAIRE 5 - STUDENT'S OVERALL RATING OF THE PROGRAM OF STUDY



#### QUESTIONNAIRE 5 - STUDENT'S OVERALL RATING OF THE PROGRAM OF STUDY

| 1. What do you plan to do after completion of the programme? |   |
|--------------------------------------------------------------|---|
| 319 resp