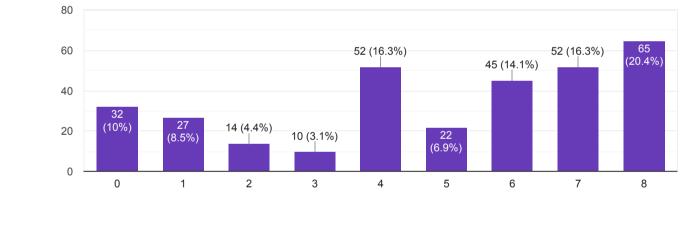

# 8. RATE ON: Ability to design quizzes /Tests /assignments / examinations and projects to evaluate students understanding of the course

319 responses