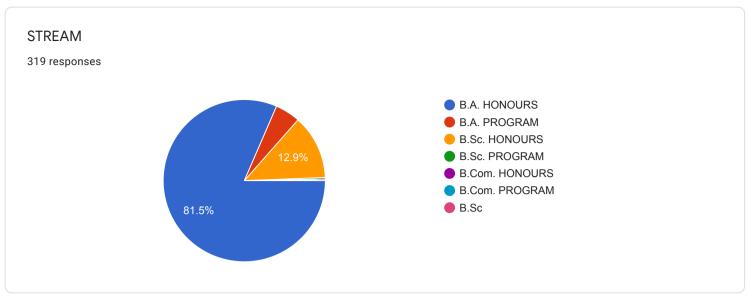

#### STUDENT FEEDBACK QUESTIONNAIRES - B

Questions

Responses 319

Accepting responses

Summary

Question

Individual