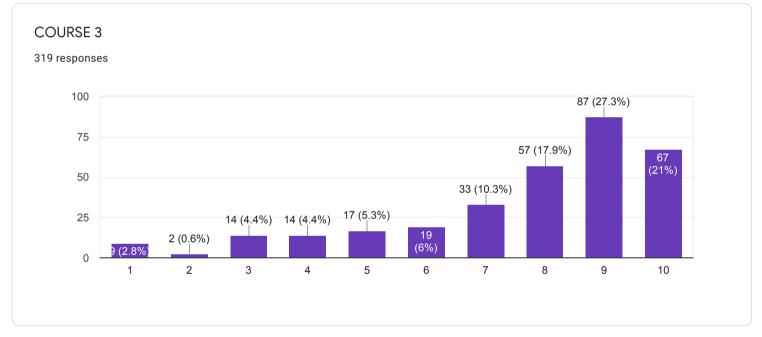

#### QUESTIONNAIRE 3 - STUDENT'S OVERALL EVALUATION OF THE PROGRAM AND TEACHING

18. If you have other comments to offer on the course and suggestions for the teacher you may do so in the space given below or on a separate sheet.