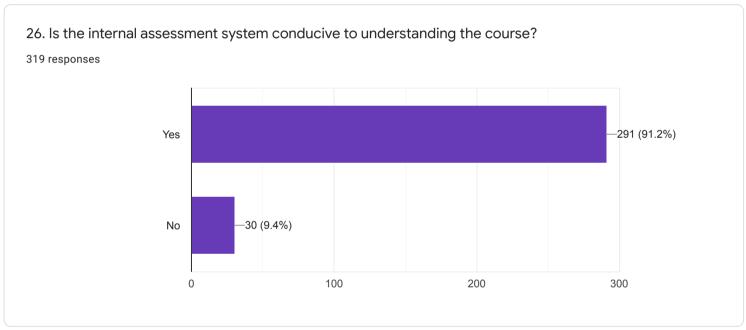

nments / examinations and projects to evaluate students understanding of the course

319 responses









#### QUESTIONNAIRE 3 - STUDENT'S OVERALL EVALUATION OF THE PROGRAM AND TEACHING



































18. If you have other comments to offer on the course and suggestions for the teacher you may do so in the space given below or on a separate sheet.

135 responses

No
Yes
Nothing
Good
No comments
No comments
yes
No suggestions...l am satisfied with my teacher
NO

## QUESTIONNAIRE 4 - STUDENT'S EVALUATION OF THE PROGRAM OF STUDY

































# 16. Was the practical/studio/workshop component of your course sequenced integrally with theory classes?

283 responses









## 18. Were you provided guidance in library use?

319 responses















































41. If you wish you may name the teacher you liked best for the qualities you ranked him/ her highest in question 40.

193 responses

Tanweer sir

No

Shakil sir

Dipankar Arosh

35

Yes

40

Dipankar arosh

Subhadeep Roy





44.2%



























QUESTIONNAIRE 5 - STUDENT'S OVERALL RATING OF THE PROGRAM OF STUDY



#### QUESTIONNAIRE 5 - STUDENT'S OVERALL RATING OF THE PROGRAM OF STUDY

| 1. What do you plan to do after completion of the programme? |   |
|--------------------------------------------------------------|---|
| 319 responses                                                |   |
| MA                                                           |   |
| M.A                                                          |   |
| Nothing