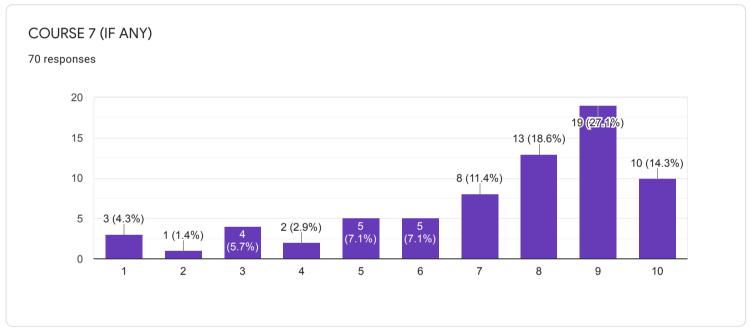

#### STUDENT FEEDBACK QUESTIONNAIRES - B







Questions

Responses 319







Accepting responses



Summary

Question

Individual

# Who has responded?

319 responses

#### **Email**

saumenbcc@gmail.com

cute.priti404@gmail.com

mimrupqwerty@gmail.com

shuvadeepmaji7777@gmail.com

xcalliber99@gmail.com

priyadarshinicha@gmail.com

abirchakraborty51613@gmail.com

joyeetasarkar60528@gmail.com

aubbaa dawa147@amail aam

# Waiting for 1 response

Send email reminder

chemdasc@gmail.com







#### QUESTIONNAIRE 1 - STUDENT FEEDBACK ON COURSE CONTENT

















# 1. RATE ON: Depth of the course content including project work if any

















## 2. RATE ON: Extent of coverage of course

















## 3. RATE ON: Applicability/ relevance to real-life situations

















4. RATE ON: Learning value (in terms of knowledge, concepts, manual skills, analytical abilities and broadening perspectives)

















## 5. RATE ON: Clarity and relevance of textual reading material

















## 6. RATE ON: Relevance of additional source material (Library)

















## 7. RATE ON: Extent of effort required by students

















#### 8. RATE ON: OVERALL RATING ON ALL OF THE ABOVE ATTRIBUTES

















### QUESTIONNAIRE 2 - STUDENT FEEDBACK ON TEACHERS















# 8. RATE ON: Ability to design quizzes /Tests /assignments / examinations and projects to evaluate students understanding of the c