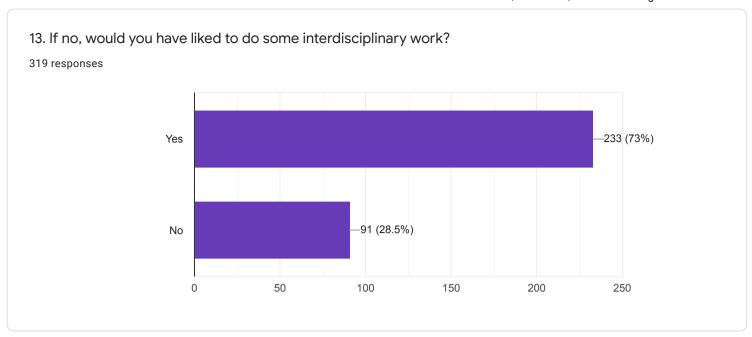

ents

















#### 8. RATE ON: OVERALL RATING ON ALL OF THE ABOVE ATTRIBUTES

















### QUESTIONNAIRE 2 - STUDENT FEEDBACK ON TEACHERS















# 8. RATE ON: Ability to design quizzes /Tests /assignments / examinations and projects to evaluate students understanding of the course

319 responses









#### QUESTIONNAIRE 3 - STUDENT'S OVERALL EVALUATION OF THE PROGRAM AND TEACHING



































18. If you have other comments to offer on the course and suggestions for the teacher you may do so in the space given below or on a separate sheet.

135 responses

No
Yes
Nothing
Good
No comments
No comments
yes
No suggestions...l am satisfied with my teacher
NO

## QUESTIONNAIRE 4 - STUDENT'S EVALUATION OF THE PROGRAM OF STUDY

































# 16. Was the practical/studio/workshop component of your course sequenced integrally with theory classes?

283 responses









## 18. Were you provided guidance in library use?

319 responses















































41. If you wish you may name the teacher you liked best for the qualities you ranked him/ her highest in question 40.

193 responses

Tanweer sir

No

Shakil sir

Dipankar Arosh

35

Yes

40

Dipankar arosh

Subhadeep Roy





44.2%



























QUESTIONNAIRE 5 - STUDENT'S OVERALL RATING OF THE PROGRAM OF STUDY



#### QUESTIONNAIRE 5 - STUDENT'S OVERALL RATING OF THE PROGRAM OF STUDY

| 1. What do you plan to do after completion of the programme? |   |
|--------------------------------------------------------------|---|
| 319 re