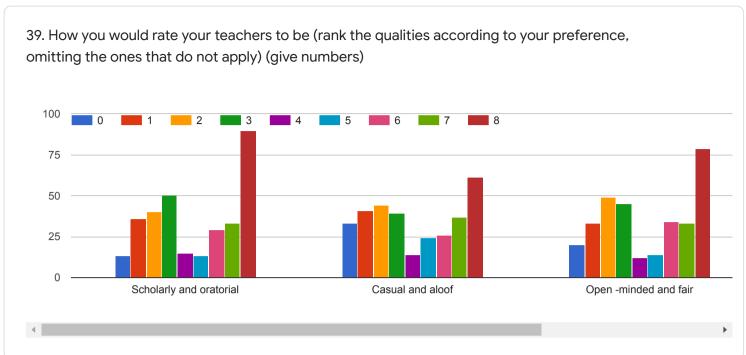

projects to evaluate students understanding of the course

319 responses









#### QUESTIONNAIRE 3 - STUDENT'S OVERALL EVALUATION OF THE PROGRAM AND TEACHING



































18. If you have other comments to offer on the course and suggestions for the teacher you may do so in the space given below or on a separate sheet.

135 responses

No
Yes
Nothing
Good
No comments
No comments
yes
No suggestions...l am satisfied with my teacher
NO

## QUESTIONNAIRE 4 - STUDENT'S EVALUATION OF THE PROGRAM OF STUDY

































# 16. Was the practical/studio/workshop component of your course sequenced integrally with theory classes?

283 responses









## 18. Were you provided guidance in library use?

319 responses















































41. If you wish you may name the teacher you liked best for the qualities you ranked him/ her highest in question 40.

193 responses

Tanweer sir

No

Shakil sir

Dipankar Arosh

35

Yes

40

Dipankar arosh

Subhadeep Roy





44.2%



























QUESTIONNAIRE 5 - STUDENT'S OVERALL RATING OF THE PROGRAM OF STUDY



#### QUESTIONNAIRE 5 - STUDENT'S OVERALL RATING OF THE PROGRAM OF STUDY

| 1. What do you plan to do after completion of the programme? |   |
|--------------------------------------------------------------|---|
| 319 responses                                                |   |
| MA                                                           |   |
| M.A                                                          |   |
| Nothing