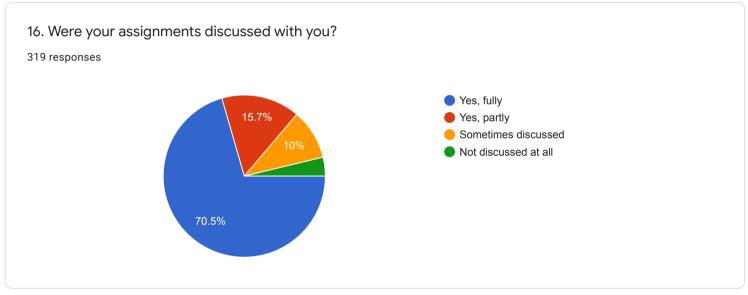

4. RATE ON: Learning value (in terms of knowledge, concepts, manual skills, analytical abilities and broadening perspectives)

















## 5. RATE ON: Clarity and relevance of textual reading material

















## 6. RATE ON: Relevance of additional source material (Library)

















## 7. RATE ON: Extent of effort required by students

















#### 8. RATE ON: OVERALL RATING ON ALL OF THE ABOVE ATTRIBUTES

















### QUESTIONNAIRE 2 - STUDENT FEEDBACK ON TEACHERS















# 8. RATE ON: Ability to design quizzes /Tests /assignments / examinations and projects to evaluate students understanding of the course

319 responses









#### QUESTIONNAIRE 3 - STUDENT'S OVERALL EVALUATION OF THE PROGRAM AND TEACHING



































18. If you have other comments to offer on the course and suggestions for the teacher you may do so in the space given below or on a separate sheet.

135 responses

No
Yes
Nothing
Good
No comments
No comments
yes
No suggestions...l am satisfied with my teacher
NO

## QUESTIONNAIRE 4 - STUDENT'S EVALUATION OF THE PROGRAM OF STUDY

































# 16. Was the practical/studio/workshop component of your course sequenced integrally with theory classes?

283 responses









## 18. Were you provided guidance in library use?

319 responses















































41. If you wish you may name the teacher you liked best for the qualities you ranked him/ her highest in question 40.

193 responses

Tanweer sir

No

Shakil sir

Dipankar Arosh

35

Yes

4