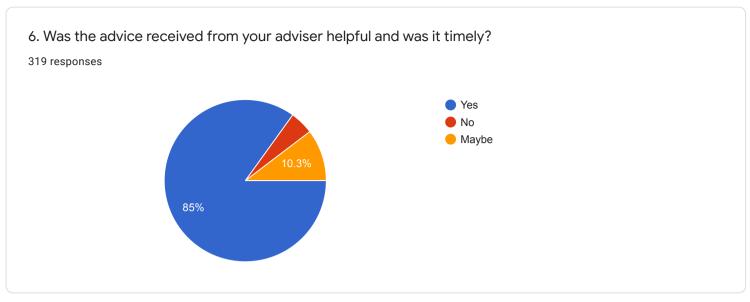

--------------------------|---|
| 319 responses                                                |   |
| MA                                                           |   |
| M.A                                                          |   |
| Nothing                                                      |   |
| Masters                                                      |   |
| M. A                                                         |   |
| Job                                                          |   |
| Study                                                        |   |
| Yes                                                          |   |
| Further study                                                | • |
|                                                              |   |





















12. In what matters did you interact with the administration of the institution? What was your experience during those interactions?

181 responses

Good

Nothing

Yes

Very good

Nice

No comments

NA

No comments

NO



| 14. What are your comments on the social atmosphere (a) at the institution? (b) at your department?      |   |
|----------------------------------------------------------------------------------------------------------|---|
| 200 responses                                                                                            |   |
| В                                                                                                        |   |
| Good                                                                                                     |   |
|