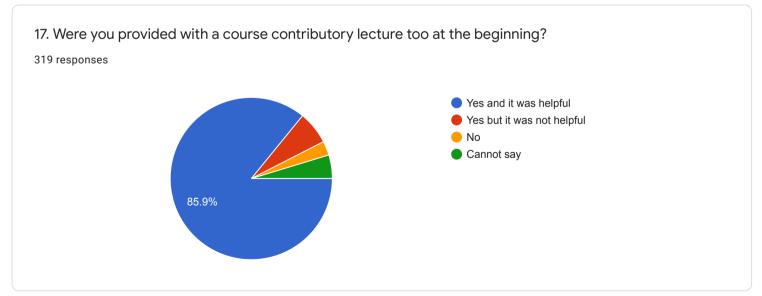

4. RATE ON: Learning value (in terms of knowledge, concepts, manual skills, analytical abilities and broadening perspectives)

















## 5. RATE ON: Clarity and relevance of textual reading material

















## 6. RATE ON: Relevance of additional source material (Library)

















## 7. RATE ON: Extent of effort required by students

















#### 8. RATE ON: OVERALL RATING ON ALL OF THE ABOVE ATTRIBUTES

















### QUESTIONNAIRE 2 - STUDENT FEEDBACK ON TEACHERS















# 8. RATE ON: Ability to design quizzes /Tests /assignments / examinations and projects to evaluate students understanding of the course

319 responses









#### QUESTIONNAIRE 3 - STUDENT'S OVERALL EVALUATION OF THE PROGRAM AND TEACHING



































18. If you have other comments to offer on the course and suggestions for the teacher you may do so in the space given below or on a separate sheet.

135 responses

No
Yes
Nothing
Good
No comments
No comments
yes
No suggestions...l am satisfied with my teacher
NO

## QUESTIONNAIRE 4 - STUDENT'S EVALUATION OF THE PROGRAM OF STUDY

































# 16. Was the practical/studio/workshop component of your course sequenced integrally with theory classes?

283 responses









## 18. Were you provided guidance in library use?

319 responses















































41. If you wish you may name the teacher you liked best for the qualities you ranked him/ her highest in question 40.

193 responses

Tanweer sir

No

Shakil sir

Dipankar Arosh

35

Yes

40