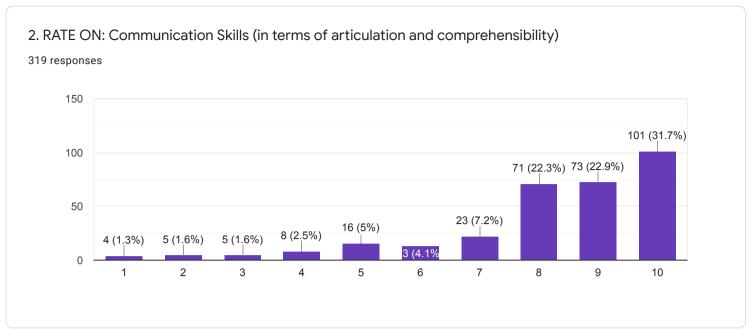

E 1 - STUDENT FEEDBACK ON COURSE CONTENT

















# 1. RATE ON: Depth of the course content including project work if any

















## 2. RATE ON: Extent of coverage of course

















## 3. RATE ON: Applicability/ relevance to real-life situations

















4. RATE ON: Learning value (in terms of knowledge, concepts, manual skills, analytical abilities and broadening perspectives)

















## 5. RATE ON: Clarity and relevance of textual reading material

















## 6. RATE ON: Relevance of additional source material (Library)

















## 7. RATE ON: Extent of effort required by students

















#### 8. RATE ON: OVERALL RATING ON ALL OF THE ABOVE ATTRIBUTES

















### QUESTIONNAIRE 2 - STUDENT FEEDBACK ON TEACHERS















# 8. RATE ON: Ability to design quizzes /Tests /assignments / examinations and projects to evaluate students understanding of the course

319 responses









#### QUESTIONNAIRE 3 - STUDENT'S OVERALL EVALUATION OF THE PROGRAM AND TEACHING



































18. If you have other comments to offer on the course and suggestions for the teacher you may do so in the space given below or on a separate sheet.

135 responses

No
Yes
Nothing
Good
No comments
No comments
yes
No suggestions...l am satisfied with my teacher
NO

## QUESTIONNAIRE 4 - STUDENT'S EVALUATION OF THE PROGRAM OF STUDY

































# 16. Was the practical/studio/workshop component of your course sequenced integrally with theory classes?

283 responses









## 18. Were you p