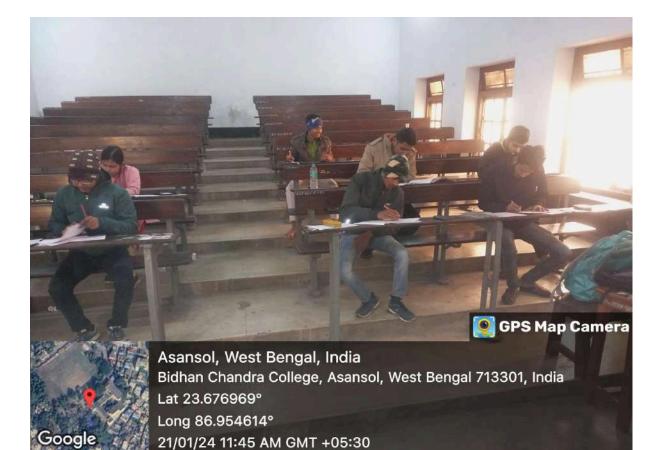

# PARTICIPATION IN NGPE

# NATIONAL GRADUATE PHYSICS EXAMINATION

# INDIAN ASSOCIATION OF PHYSICS TEACHERS

#### Centre Name- BIDHAN CHANDRA COLLEGE, ASANSOL

#### DEPARTMENT OF PHYSICS

Centre Code- G-7135

# NATIONAL GRADUATE PHYSICS EXAMINATION-2023-2024