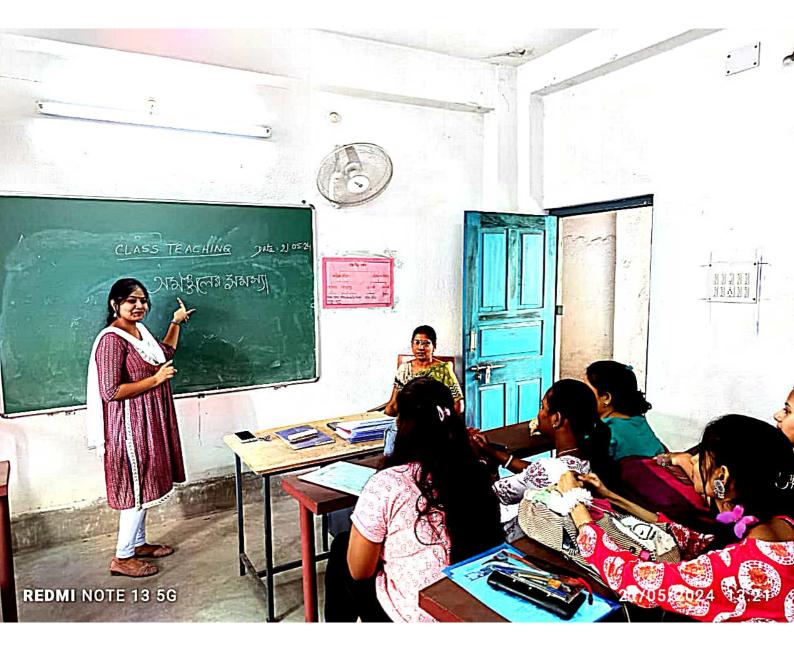

|
| Note: Registration was free |                                                                                   |

Celebration of National Science Day was organized by IQAC of Bidhan Chandra College, Asansol, India involving the students of this college in view of the cultivation of scientific temperament and science awareness. Another objective of such kind of event is to faster consciousness against unscientific notions, superstitions, fanaticism and other such orthodoxy.

On that day a **Poster Making Competition on the topic of "Save environment**" was also organized to learn and explain different scientific principles and discoveries with correct understandings.

# WALL MAGAZINE PREPARATION AND CLASS TEACHING IN PHIOSOPHY









# PARTICIPATION IN NGPE



# NATIONAL GRADUATE PHYSICS EXAMINATION



# INDIAN ASSOCIATION OF PHYSICS TEACHERS

#### Centre Name- BIDHAN CHANDRA COLLEGE, ASANSOL



#### DEPARTMENT OF PHYSICS

Centre Code- G-7135

# NATIONAL GRADUATE PHYSICS EXAMINATION-2023-2024

# NATIONAL GRADUATE PHYSICS EXAMINATION (NGPE-2024)

| 1 18