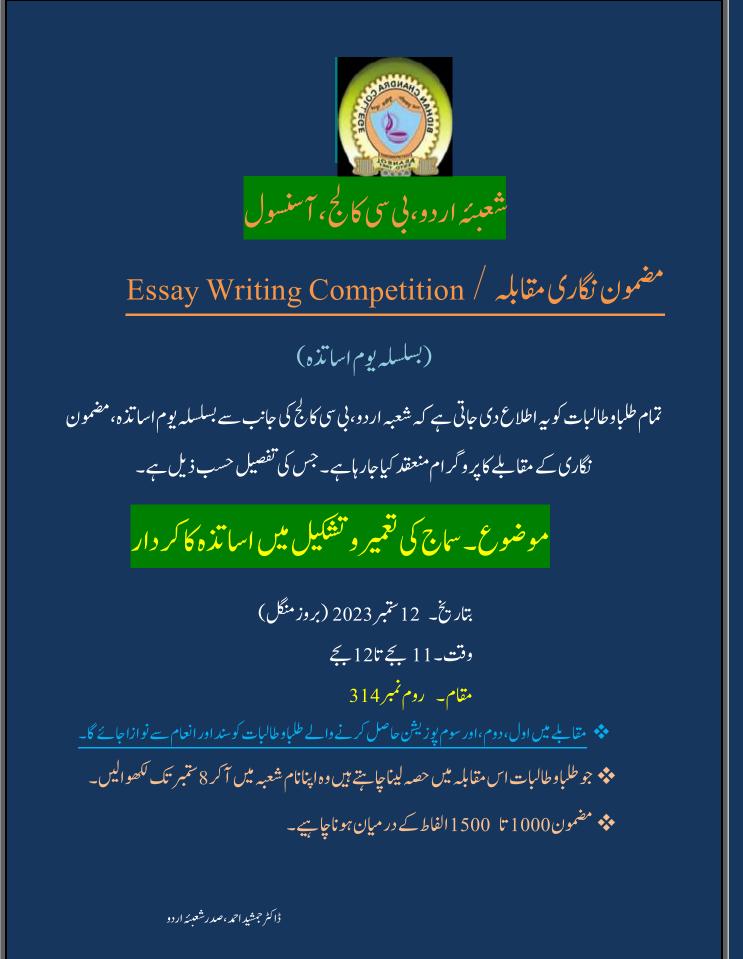

🖻 )er.roznamasahara.com/h 🛈 🚦

شعبه اردو، بي كان مين مضمون نگاري مقابله كاانعقاد آسنسول (پريس ريليز) مورخه 12 تتمبر کوشعبداردونی کالج، اسنسول کی جانب سے یوم اساتذہ کے سلسلے میں طلبا وطالبات کے لیے ایک مضمون نگاری كا مقابله بعنوان سمان كالقمير وتشكيل مين اساتذه كاكردار منعقد كيا كيا-جس ميں كثير تعداد میں طلبہ نے حصہ لیا۔ اس پروگرام کے تعلق سے صدر شعبہ اردوڈ اکٹر جمشید احمد نے بتایا کہ مقابلے میں شامل ہونے والے طلبہ میں سے جن طلبہ کواوّل، دوم، اور سوم پوزیشن حاصل