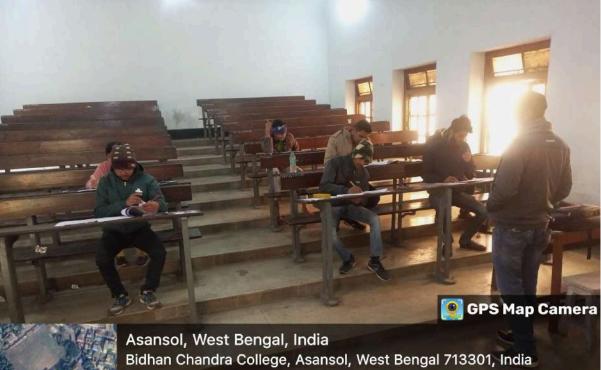

# PARTICIPATION IN NGPE

# NATIONAL GRADUATE PHYSICS EXAMINATION

# INDIAN ASSOCIATION OF PHYSICS TEACHERS

#### Centre Name- BIDHAN CHANDRA COLLEGE, ASANSOL

#### DEPARTMENT OF PHYSICS

Centre Code- G-7135

# NATIONAL GRADUATE PHYSICS EXAMINATION-2023-2024