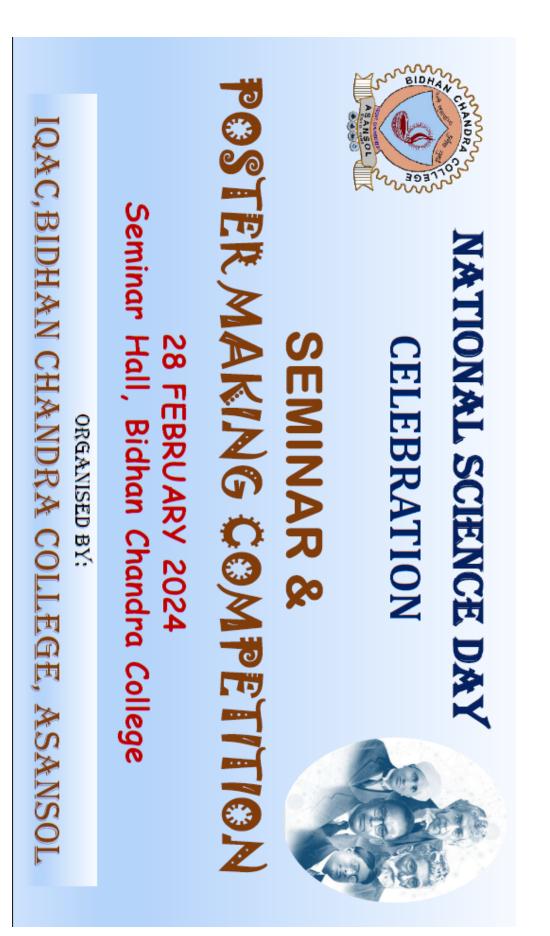

# POSTER COMPETITION IN SCIENCE DAY CELEBRATION

## **NOTICE**

It is hereby informed to all concerned that celebration of National Science Day will be organized by IQAC of Bidhan Chandra College, Asansol on 28th February, 2024 at 11.00 A.M. onwards in our college Seminar Hall. In this context a **Poster Making competition** will also be organized on the topic "**SAVE ENVIRONMENT**". Size of the poster will be 2ft x 1.5 ft. All the students and faculties are requested to participate and make it a grand success. Expect active co-operation from all students and faculties.

On that day a **Poster Making Competition on the topic of "Save environment**" was also organized to learn and explain different scientific principles and discoveries with correct understandings.