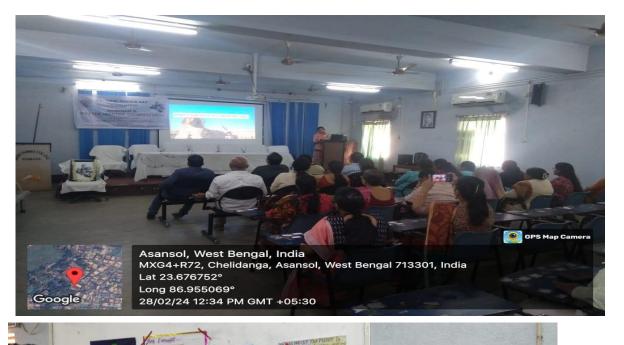

#### Celebration of National Science Day Organized by IQAC, Bidhan Chandra College, Asansol, India

| Overview                    |                                                                                   |
|-----------------------------|-----------------------------------------------------------------------------------|
| Programme Name:             | <b>Celebration of National</b>                                                    |
|                             | Science Day                                                                       |
| Date of Programme:          | 28 <sup>th</sup> February, 2024                                                   |
| Organized by:               | IQAC, Bidhan Chandra College,<br>Asansol, W.B., India 713304                      |
| Chairperson :               | <b>Dr. Falguni Mukhopadhyay,</b><br>Principal,<br>Bidhan Chandra College, Asansol |
| IQAC Coordinator            | Dr. Saumen Chakraborty<br>Dept. of Physics<br>Bidhan Chandra College, Asansol     |
| Convener:                   | Dr.Tapan Kumar Si, Dept. of Chemistry<br>Bidhan Chandra College, Asansol          |
| Number of Participants      | 59                                                                                |
| Note: Registration was free |                                                                                   |

Celebration of National Science Day was organized by IQAC of Bidhan Chandra College, Asansol, India involving the students of this college in view of the cultivation of scientific temperament and science awareness. Another objective of such kind of event is to faster consciousness against unscientific notions, superstitions, fanaticism and other such orthodoxy.