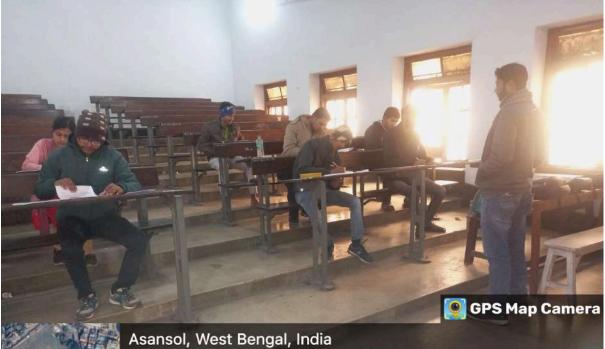

# PARTICIPATION IN NGPE

# NATIONAL GRADUATE PHYSICS EXAMINATION

# INDIAN ASSOCIATION OF PHYSICS TEACHERS

#### Centre Name- BIDHAN CHANDRA COLLEGE, ASANSOL

#### DEPARTMENT OF PHYSICS

Centre Code- G-7135

# NATIONAL GRADUATE PHYSICS EXAMINATION-2023-2024