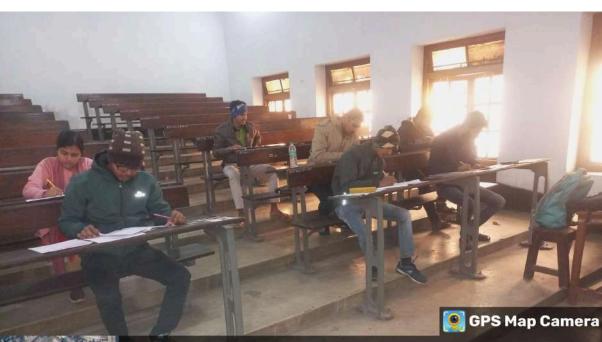

# PARTICIPATION IN NGPE

# NATIONAL GRADUATE PHYSICS EXAMINATION

# INDIAN ASSOCIATION OF PHYSICS TEACHERS

#### Centre Name- BIDHAN CHANDRA COLLEGE, ASANSOL

#### DEPARTMENT OF PHYSICS

Centre Code- G-7135

# NATIONAL GRADUATE PHYSICS EXAMINATION-2023-2024