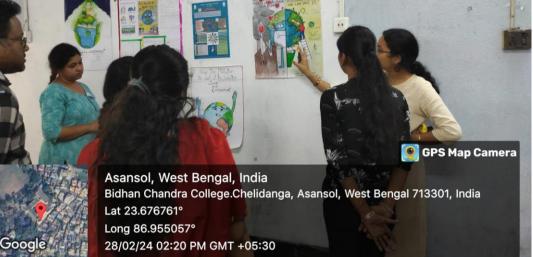

On that day a **Poster Making Competition on the topic of "Save environment**" was also organized to learn and explain different scientific principles and discoveries with correct understandings.