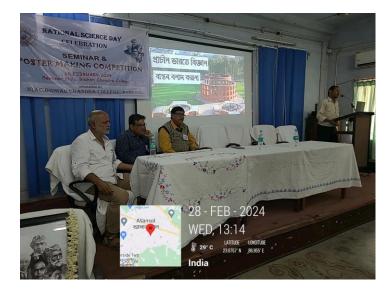

#### Celebration of National Science Day Organized by IQAC, Bidhan Chandra College, Asansol, India

| Overview                    |                                                                                   |
|-----------------------------|-----------------------------------------------------------------------------------|
| Programme Name:             | <b>Celebration of National</b>                                                    |
|                             | Science Day                                                                       |
| Date of Programme:          | 28 <sup>th</sup> February, 2024                                                   |
| Organized by:               | IQAC, Bidhan Chandra College,<br>Asansol, W.B., India 713304                      |
| Chairperson :               | <b>Dr. Falguni Mukhopadhyay,</b><br>Principal,<br>Bidhan Chandra College, Asansol |
| IQAC Coordinator            | Dr. Saumen Chakraborty<br>Dept. of Physics<br>Bidhan Chandra College, Asansol     |
| Convener:                   | Dr.Tapan Kumar Si, Dept. of Chemistry<br>Bidhan Chandra College, Asansol          |
| Number of Participants      | 59                                                                                |
| Note: Registration was free |                                                                                   |

Celebration of National Science Day was organized by IQAC of Bidhan Chandra College, Asansol, India involving the students of this college in view of the cultivation of scientific temperament and science awareness. Another objective of such kind of event is to faster consciousness against unscientific notions, superstitions, fanaticism and other such orthodoxy.

On that day a **Poster Making Competition on the topic of "Save environment**" was also organized to learn and explain different scientific principles and discoveries with correct understandings.