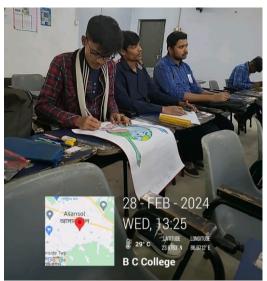

#### Celebration of National Science Day Organized by IQAC, Bidhan Chandra College, Asansol, India

| Overview                    |                                                                                   |
|-----------------------------|-----------------------------------------------------------------------------------|
| Programme Name:             | <b>Celebration of National</b>                                                    |
|                             | Science Day                                                                       |
| Date of Programme:          | 28 <sup>th</sup> February, 2024                                                   |
| Organized by:               | IQAC, Bidhan Chandra College,<br>Asansol, W.B., India 713304                      |
| Chairperson :               | <b>Dr. Falguni Mukhopadhyay,</b><br>Principal,<br>Bidhan Chandra College, Asansol |
| IQAC Coordinator            | Dr. Saumen Chakraborty<br>Dept. of Physics<br>Bidhan Chandra College, Asansol     |
| Convener:                   | Dr.Tapan Kumar Si, Dept. of Chemistry<br>Bidhan Chandra College, Asansol          |
| Number of Participants      | 59                                                                                |
| Note: Registration was free |                                                                                   |

Celebration of National Science Day was organized by IQAC of Bidhan Chandra College, Asansol, India involving the students of this college in view of the cultivation of scientific temperament and science awareness. Another objective of such kind of event is to faster consciousness against unscientific notions, superstitions, fanaticism and other such orthodoxy.

On that day a **Poster Making Competition on the topic of "Save environment**" was also organized to learn and explain different scientific principles and discoveries with correct understandings.