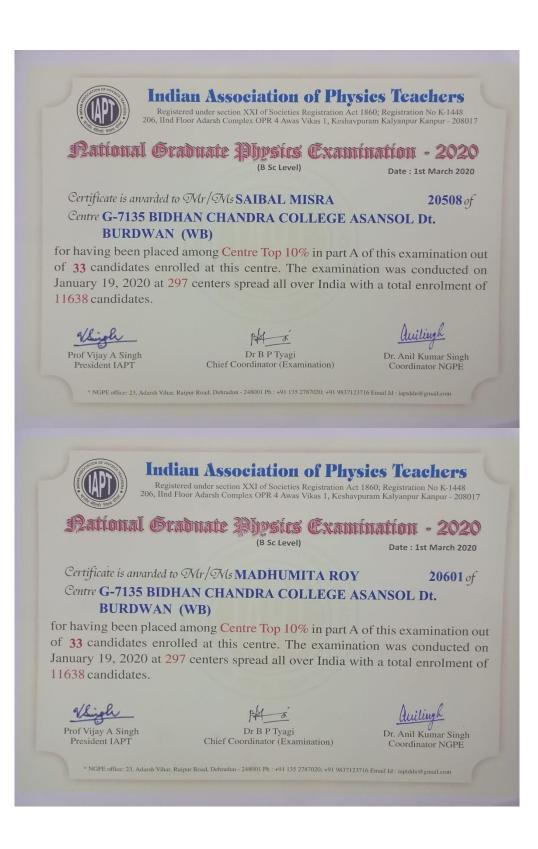

# NATIONAL GRADUATE PHYSICS EXAMINATION

## INDIAN ASSOCIATION OF PHYSICS TEACHERS

### Centre Name- BIDHAN CHANDRA COLLEGE, ASANSOL

### DEPARTMENT OF PHYSICS

Centre Code- G-7135