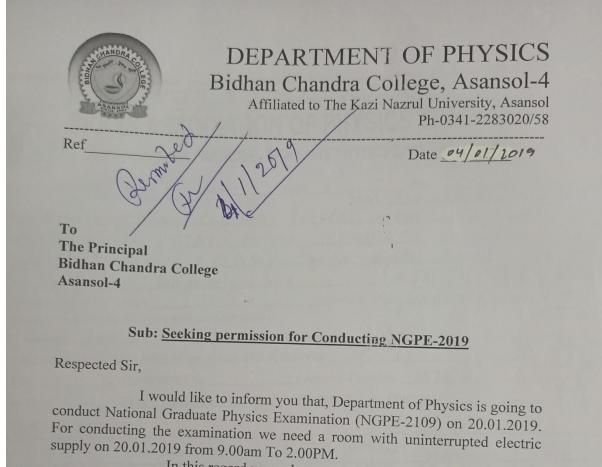

# NATIONAL GRADUATE PHYSICS EXAMINATION

## INDIAN ASSOCIATION OF PHYSICS TEACHERS

### Centre Name- BIDHAN CHANDRA COLLEGE, ASANSOL

### DEPARTMENT OF PHYSICS

Centre Code- G-7135