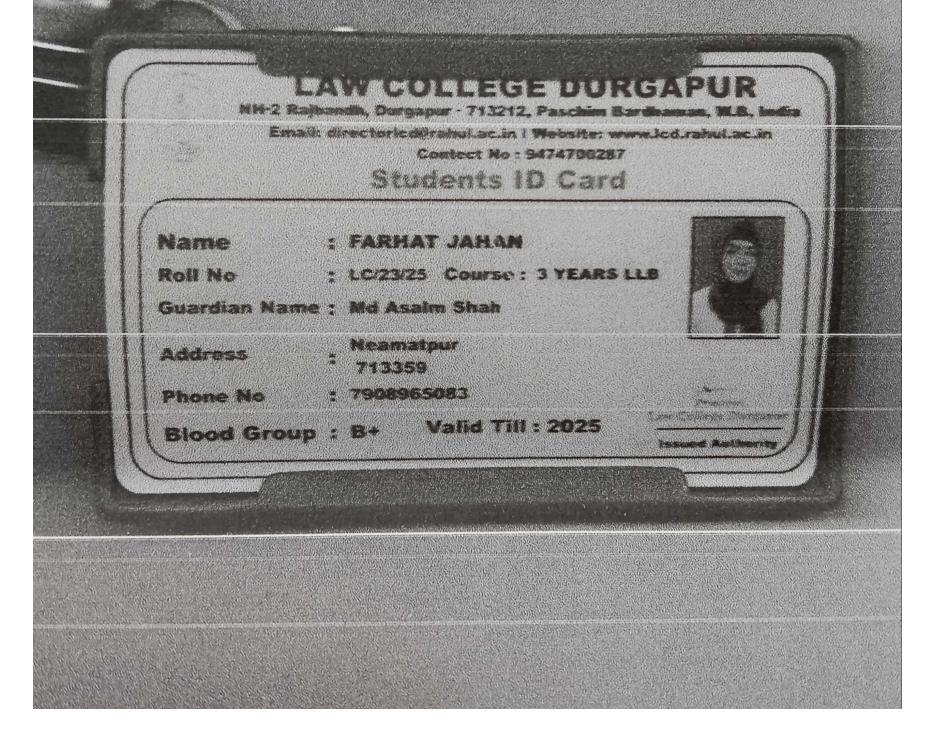

| Amount               |
| Particulars                                                                    |                      |
| count:                                                                         | 24,000.00            |
| Farhat Jahan (LC/23/) On Account Provisional Admission 24,000.00 Cr            |                      |
|                                                                                |                      |
| hrough:  Cash                                                                  |                      |
| Amount (in words):                                                             |                      |
| Rs Twenty Four Thousand Only                                                   | ₹ 24,000.00          |

Authorised Signatory





# KAZI NAZRUL UNIVERSITY

Asansol, West Bengal - 713340 (Established under West Bengal Act XIX of 2012) Final Results of Bachelor of Arts (Honours) in Sanskrit

(Choice Based Credit System)

Student's Name: KALPANA ROY

Registration No. KNU19103001501

of 2019-20

| Semester