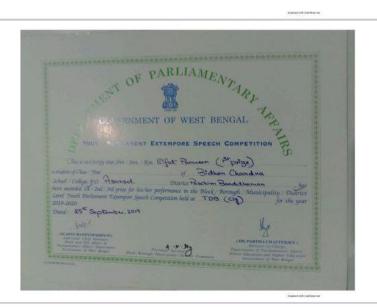

# DISTRICT LEVEL YOUTH PARLIAMENTARY COMPETITION

At Triveni Devi Bhalotia Campus in Raniganj, a group of students from our college competed in the District Level Youth Parliamentary Competition. Our pupils performed admirably in the arguments, leaving a lasting impact.

District Land York Parliament Competition (2017)

2nd Position in Charecterbuilding quiz Fanticipus: Paga Kumai (History deportment) Debrey Roy (Commence deportment).

3rd Ros. Limin Parliamentary Affair Qu'3
Porticipants: Survi Sinta (Deportment of Bayari)

Kanshik Camputy (Deportment of English)

From YPC Shurodeap May's wo declared or En Best Morshol.

| दिनांक                                       | विवरण 📙                                                                                   | चेक संख्या    | चेक ताग्रीक    | बचत बक खाता स. / S.B. Account No. 07820110053 |                               | चेक तारीख़                                       | 11057577                                        |
|----------------------------------------------|-------------------------------------------------------------------------------------------|---------------|----------------|-----------------------------------------------|-------------------------------|--------------------------------------------------|-------------------------------------------------|
| Date                                         | Particulars                                                                               | Cheque<br>No. | Cheque<br>Date | निकाली गयी<br>रकम<br>Withdrawals              | जमा की गयी<br>रकम<br>Deposits | शेष<br>Balances                                  | अधिकारी हे<br>हस्ताक्षर<br>Officers<br>Initials |
| 6/03/2017 SM                                 | OPENING BALANCE:<br>CHARGES JULI6-DEC16                                                   |               |                | 0.12                                          |                               | 1298.40Cr<br>1298.280                            | ,                                               |
| 3/04/2017 078<br>1/07/2017 078               | 20110053522:3m* [a:0]-<br>20110053502:4m\$ [a:0]-<br>CHARGES [ANL7- [1]]                  |               |                |                                               | 100.00<br>13.00<br>14.00      | 1398.280<br>1411.280<br>1425.280                 |                                                 |
| 10,2017 078<br>01/2018 078                   | 20110053522:30 - 02-<br>20110053522:30 - 02-<br>20110053522:141 - 21-                     |               |                | 0.71                                          | 14.00<br>12.01                | 1425.040<br>1439.040<br>1451.040                 |                                                 |
|                                              | 20110053522: Int. Pd:01-                                                                  |               | 1              |                                               | 13.00<br>13.00                | 1464.040<br>1477.040                             |                                                 |
| /10/2018<br>/10/2018<br>/01-01-0<br>/03/2019 | NEFT/ TDB COLLEGE<br>07820110053522:Int.P<br>07820110053522:Int.P<br>SMS CHARGES JUL18-DE |               |                | 4 %                                           | 750.00<br>17.00<br>20.00      | 2227.040.<br>2244.042<br>2264.007                |                                                 |
| 21 2019<br>2 2217<br>27 2019                 | TO CASH<br>CT8200053522:Inc.P<br>CT8200053522:Inc.R                                       |               |                |                                               | 77.50<br>10.00                | 2263.030-<br>1260.890-<br>1200.890-<br>1295.890- |                                                 |