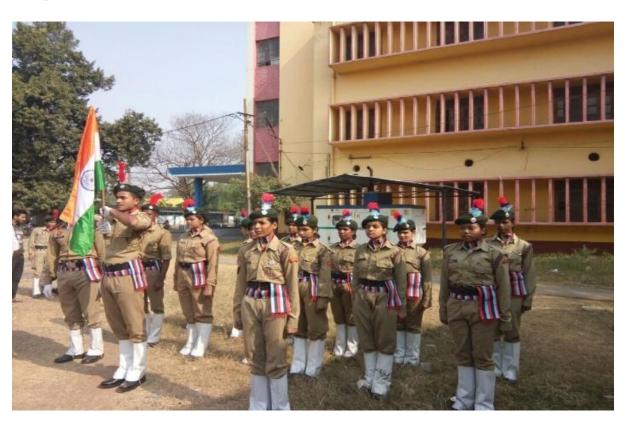

15.08.2016

### INDEPENDENCE DAY

The 69th Independence Day was observed in Bidhan Chandra College. Cadets from the National Cadet Corps marched by, saluting the national flag.