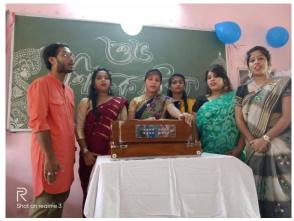

#### 05.09.2016

### TEACHERS DAY CELEBRATION

The students of Bidhan Chandra College in Asansol celebrated Teachers' Day. On this occasion, the students organised a cultural event that began with the lighting of diyas and the presentation of flowers to Dr. Sarvapalli Radhakrishnan. Our professors expressed their perspectives on the students and the college.