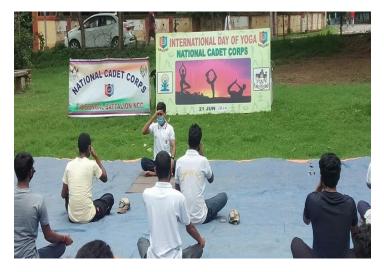

### INDEPENDENCE DAY

The 69th Independence Day was observed in Bidhan Chandra College. Cadets from the National Cadet Corps marched by, saluting the national flag.