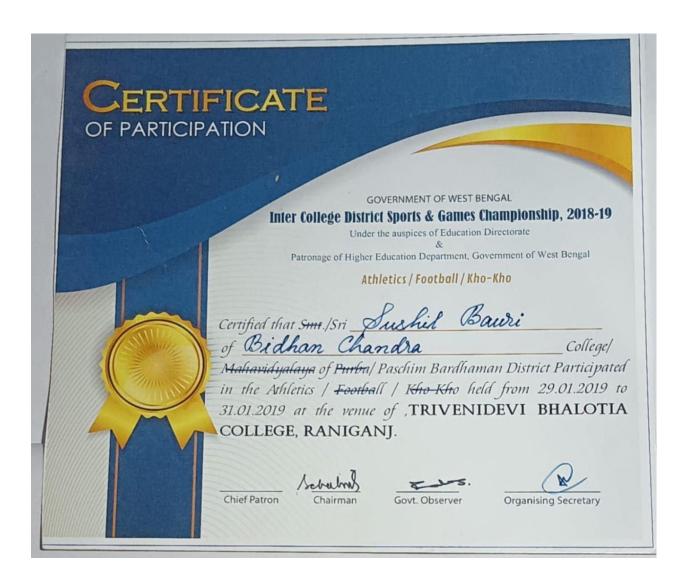

|                    |
|   |           |                              |                           |                        |          |             |                                                                       |                    |              |                        |          |             |         |        |            | -             | +            |                    |
|   | П         |                              |                           |                        |          |             |                                                                       |                    |              |                        |          |             |         |        |            |               |              | _                  |



[Govt. Sponsored], ESTD:-1961





[Govt. Sponsored], ESTD:-1961





[Govt. Sponsored], ESTD:-1961

Recognized by U.G.C (Govt. of India) and affiliated to Kazi Nazrul University Asansol – 4, Dist – Paschim Bardhaman , W. B. , Ph : 0341-2283020 / 3058 , www.bccollegeasansol.org

#### **NOTICE:**



# Bidhan Chandra College

Recognized by U.G.C (Govt. of India) and affiliated to Kazi Nazrul University
Asansol – 4, Dist – Paschim Bardhaman, W. B., Ph: 0341-2283020/3058,
www.bccollegeasansol.org

Date: 03/02/2019

#### **NOTICE**

It is hereby informed to all concerned that the Bidhan Chandra College will celebrate the **Saraswati Puja** on 10<sup>th</sup> February 2019 in the college students common room followed by cultural program in the college gymnasium. All students and staff members are encouraged to participate in