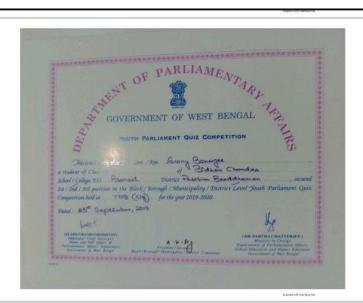

# DISTRICT LEVEL YOUTH PARLIAMENTARY COMPETITION

At Triveni Devi Bhalotia Campus in Raniganj, a group of students from our college competed in the District Level Youth Parliamentary Competition. Our pupils performed admirably in the arguments, leaving a lasting impact.

District Land York Parliament Competition (2017)

2nd Position in Charecterbuilding quiz Fanticipus: Paga Kumai (History deportment) Debrey Roy (Commence deportment).

3rd Ros. Limin Parliamentary Affair Qu'3
Porticipants: Survi Sinta (Deportment of Bayari)

Kanshik Camputy (Deportment of English)

From YPC Shurodeap May's wo declared or En Best Morshol.

| दिनांक                                       | विवरण 📙                                                                                   | चेक संख्या    | चेक ताग्रीक    | बचत बक खाता स. / S.B. Account No. 07820110053 |                               | चेक तारीख़                                       | 11057577                                        |
|----------------------------------------------|-------------------------------------------------------------------------------------------|---------------|----------------|-----------------------------------------------|-------------------------------|--------------------------------------------------|-------------------------------------------------|
| Date                                         | Particulars                                                                               | Cheque<br>No. | Cheque<br>Date | निकाली गयी<br>रकम<br>Withdrawals              | जमा की गयी<br>रकम<br>Deposits | शेष<br>Balances                                  | अधिकारी हे<br>हस्ताक्षर<br>Officers<br>Initials |
| 6/03/2017 SM                                 | OPENING BALANCE:<br>CHARGES JULI6-DEC16                                                   |               |                | 0.12                                          |                               | 1298.40Cr<br>1298.280                            | ,                                               |
| 3/04/2017 078<br>1/07/2017 078               | 20110053522:3m* [a:0]-<br>20110053502:4m\$ [a:0]-<br>CHARGES [ANL7- [1]]                  |               |                |                                               | 100.00<br>13.00<br>14.00      | 1398.280<br>1411.280<br>1425.280                 |                                                 |
| 10,2017 078<br>01/2018 078                   | 20110053522:30 - 02-<br>20110053522:30 - 02-<br>20110053522:141 - 21-                     |               |                | 0.71                                          | 14.00<br>12.01                | 1425.040<br>1439.040<br>1451.040                 |                                                 |
|                                              | 20110053522: Int. Pd:01-                                                                  |               | 1              |                                               | 13.00<br>13.00                | 1464.040<br>1477.040                             |                                                 |
| /10/2018<br>/10/2018<br>/01-01-0<br>/03/2019 | NEFT/ TDB COLLEGE<br>07820110053522:Int.P<br>07820110053522:Int.P<br>SMS CHARGES JUL18-DE |               |                | 4 %                                           | 750.00<br>17.00<br>20.00      | 2227.040.<br>2244.042<br>2264.007                |                                                 |
| 21 2019<br>2 2217<br>27 2019                 | TO CASH<br>CT8200053522:Inc.P<br>CT8200053522:Inc.R                                       |               |                |                                               | 77.50<br>10.00                | 2263.030-<br>1260.890-<br>1200.890-<br>1295.890- |                                                 |