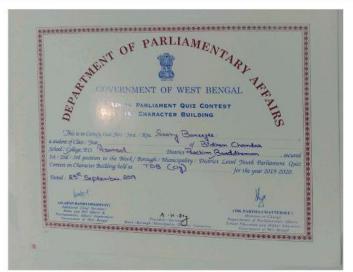

# DISTRICT LEVEL YOUTH PARLIAMENTARY COMPETITION

At Triveni Devi Bhalotia Campus in Raniganj, a group of students from our college competed in the District Level Youth Parliamentary Competition. Our pupils performed admirably in the arguments, leaving a lasting impact.

District Land York Parliament Competition (2017)

2nd Position in Charecterbuilding quiz Fanticipus: Paga Kumai (History deportment) Debrey Roy (Commence deportment).

3rd Ros. Limin Parliamentary Affair Qu'3
Porticipants: Survi Sinta (Deportment of Bayari)

Kanshik Camputy (Deportment of English)

From YPC Shurodeap May's wo declared or En Best Morshol.

| दिनांक                                       | विवरण 📙                                                                                   | चेक संख्या    | चेक ताग्रीक    | बचत बक खाता स. / S.B. Account No. 07820110053 |                               | चेक तारीख़                                       | 11057577                                        |
|----------------------------------------------|-------------------------------------------------------------------------------------------|---------------|----------------|-----------------------------------------------|-------------------------------|--------------------------------------------------|-------------------------------------------------|
| Date                                         | Particulars                                                                               | Cheque<br>No. | Cheque<br>Date | निकाली गयी<br>रकम<br>Withdrawals              | जमा की गयी<br>रकम<br>Deposits | शेष<br>Balances                                  | अधिकारी हे<br>हस्ताक्षर<br>Officers<br>Initials |
| 6/03/2017 SM                                 | OPENING BALANCE:<br>CHARGES JULI6-DEC16                                                   |               |                | 0.12                                          |                               | 1298.40Cr<br>1298.280                            | ,                                               |
| 3/04/2017 078<br>1/07/2017 078               | 20110053522:3m* [a:0]-<br>20110053502:4m\$ [a:0]-<br>CHARGES [ANL7- [1]]                  |               |                |                                               | 100.00<br>13.00<br>14.00      | 1398.280<br>1411.280<br>1425.280                 |                                                 |
| 10,2017 078<br>01/2018 078                   | 20110053522:30 - 02-<br>20110053522:30 - 02-<br>20110053522:141 - 21-                     |               |                | 0.71                                          | 14.00<br>12.01                | 1425.040<br>1439.040<br>1451.040                 |                                                 |
|                                              | 20110053522: Int. Pd:01-                                                                  |               | 1              |                                               | 13.00<br>13.00                | 1464.040<br>1477.040                             |                                                 |
| /10/2018<br>/10/2018<br>/01-01-0<br>/03/2019 | NEFT/ TDB COLLEGE<br>07820110053522:Int.P<br>07820110053522:Int.P<br>SMS CHARGES JUL18-DE |               |                | 4 %                                           | 750.00<br>17.00<br>20.00      | 2227.040.<br>2244.042<br>2264.007                |                                                 |
| 21 2019<br>2 2217<br>27 2019                 | TO CASH<br>CT8200053522:Inc.P<br>CT8200053522:Inc.R                                       |               |                |                                               | 77.50<br>10.00                | 2263.030-<br>1260.890-<br>1200.890-<br>1295.890- |                                                 |