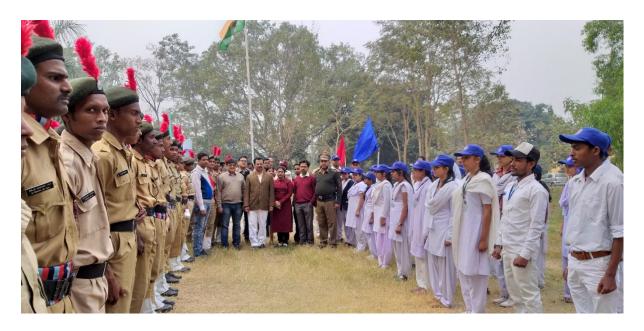

### **REPUBLIC DAY**

Our college observed the 68th Republic Day. Dr. Falguni Mukhopadhyay, our honourable principal sir, raised the Indian national flag. There were NCC cadets and NSS volunteers there, who saluted the national flag.