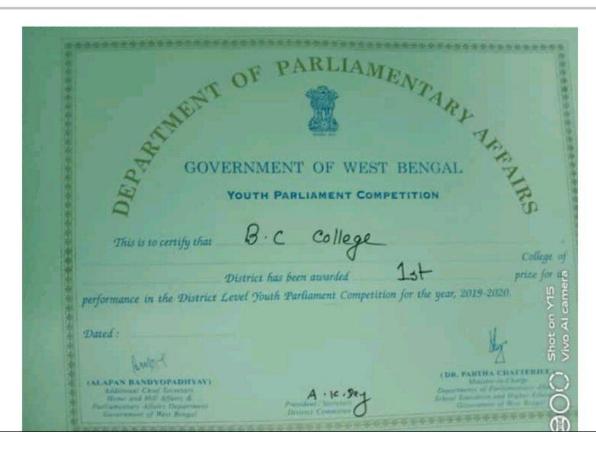

# DISTRICT LEVEL YOUTH PARLIAMENTARY COMPETITION

At Triveni Devi Bhalotia Campus in Raniganj, a group of students from our college competed in the District Level Youth Parliamentary Competition. Our pupils performed admirably in the arguments, leaving a lasting impact.