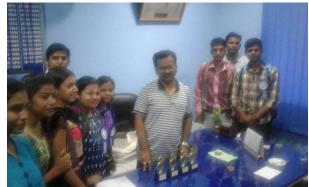

# DISTRICT LEVEL YOUTH PARLIAMENTARY COMPETITION

At Triveni Devi Bhalotia Campus in Raniganj, a group of students from our college competed in the District Level Youth Parliamentary Competition. Our pupils performed admirably in the arguments, leaving a lasting impact.

District Land York Parliament Competition (2017)

2nd Position in Charecterbuilding quiz Fanticipus: Paga Kumai (History deportment) Debrey Roy (Commence deportment).

3rd Ros. Limin Parliamentary Affair Qu'3
Porticipants: Survi Sinta (Deportment of Bayari)

Kanshik Camputy (Deportment of English)

From YPC Shurodeap May's wo declared or En Best Morshol.

| दिनांक                                       | विवरण 📙                                                                                   | चेक संख्या    | चेक ताग्रीक    | बचत बक खाता स. / S.B. Account No. 07820110053 |                               | चेक तारीख़                                       | 11057577                                        |
|----------------------------------------------|-------------------------------------------------------------------------------------------|---------------|----------------|-----------------------------------------------|-------------------------------|--------------------------------------------------|-------------------------------------------------|
| Date                                         | Particulars                                                                               | Cheque<br>No. | Cheque<br>Date | निकाली गयी<br>रकम<br>Withdrawals              | जमा की गयी<br>रकम<br>Deposits | शेष<br>Balances                                  | अधिकारी हे<br>हस्ताक्षर<br>Officers<br>Initials |
| 6/03/2017 SM                                 | OPENING BALANCE:<br>CHARGES JULI6-DEC16                                                   |               |                | 0.12                                          |                               | 1298.40Cr<br>1298.280                            | ,                                               |
| 3/04/2017 078<br>1/07/2017 078               | 20110053522:3m* [a:0]-<br>20110053502:4m\$ [a:0]-<br>CHARGES [ANL7- [1]]                  |               |                |                                               | 100.00<br>13.00<br>14.00      | 1398.280<br>1411.280<br>1425.280                 |                                                 |
| 10,2017 078<br>01/2018 078                   | 20110053522:30 - 02-<br>20110053522:30 - 02-<br>20110053522:141 - 21-                     |               |                | 0.71                                          | 14.00<br>12.01                | 1425.040<br>1439.040<br>1451.040                 |                                                 |
|                                              | 20110053522: Int. Pd:01-                                                                  |               | 1              |                                               | 13.00<br>13.00                | 1464.040<br>1477.040                             |                                                 |
| /10/2018<br>/10/2018<br>/01-01-0<br>/03/2019 | NEFT/ TDB COLLEGE<br>07820110053522:Int.P<br>07820110053522:Int.P<br>SMS CHARGES JUL18-DE |               |                | 4 %                                           | 750.00<br>17.00<br>20.00      | 2227.040.<br>2244.042<br>2264.007                |                                                 |
| 21 2019<br>2 2217<br>27 2019                 | TO CASH<br>CT8200053522:Inc.P<br>CT8200053522:Inc.R                                       |               |                |                                               | 77.50<br>10.00                | 2263.030-<br>1260.890-<br>1200.890-<br>1295.890- |                                                 |