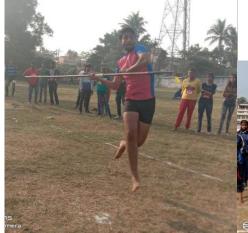

5.3.3 Average number of sports and cultural events / competitions in which students of the Institution participated during last 5 years (10) organized by the institution / other institution

[Govt. Sponsored], ESTD:-1961