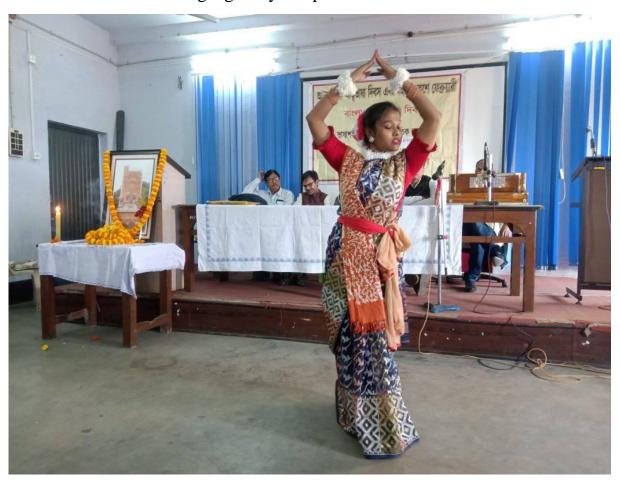

09.05.2017

### RABINDRA JAYANTI

Bidhan Chandra College, Asansol had celebrated Rabindra Jayanti, organising a beautiful cultural programme on that day.

[Govt. Sponsored], ESTD:-1961

Recognized by U.G.C (Govt. of India) and affiliated to Kazi Nazrul University Asansol – 4, Dist – Paschim Bardhaman , W. B. , Ph : 0341-2283020 / 3058 , www.bccollegeasansol.org