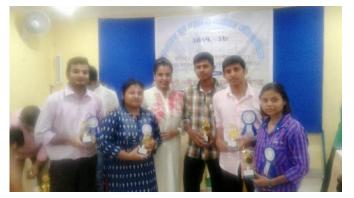

# DISTRICT LEVEL YOUTH PARLIAMENTARY COMPETITION

At Triveni Devi Bhalotia Campus in Raniganj, a group of students from our college competed in the District Level Youth Parliamentary Competition. Our pupils performed admirably in the arguments, leaving a lasting impact.

District Land York Parliament Competition (2017)

2nd Position in Charecterbuilding quiz Fanticipus: Paga Kumai (History deportment) Debrey Roy (Commence deportment).

3rd Ros. Limin Parliamentary Affair Qu'3
Porticipants: Survi Sinta (Deportment of Bayari)

Kanshik Camputy (Deportment of English)

From YPC Shurodeap May's wo declared or En Best Morshol.

| दिनांक                                       | विवरण 📙                                                                                   | चेक संख्या    | चेक ताग्रीक    | बचत बक खाता स. / S.B. Account No. 07820110053 |                               | चेक तारीख़                                       | 11057577                                        |
|----------------------------------------------|-------------------------------------------------------------------------------------------|---------------|----------------|-----------------------------------------------|-------------------------------|--------------------------------------------------|-------------------------------------------------|
| Date                                         | Particulars                                                                               | Cheque<br>No. | Cheque<br>Date | निकाली गयी<br>रकम<br>Withdrawals              | जमा की गयी<br>रकम<br>Deposits | शेष<br>Balances                                  | अधिकारी हे<br>हस्ताक्षर<br>Officers<br>Initials |
| 6/03/2017 SM                                 | OPENING BALANCE:<br>CHARGES JULI6-DEC16                                                   |               |                | 0.12                                          |                               | 1298.40Cr<br>1298.280                            | ,                                               |
| 3/04/2017 078<br>1/07/2017 078               | 20110053522:3m* [a:0]-<br>20110053502:4m\$ [a:0]-<br>CHARGES [ANL7- [1]]                  |               |                |                                               | 100.00<br>13.00<br>14.00      | 1398.280<br>1411.280<br>1425.280                 |                                                 |
| 10,2017 078<br>01/2018 078                   | 20110053522:30 - 02-<br>20110053522:30 - 02-<br>20110053522:141 - 21-                     |               |                | 0.71                                          | 14.00<br>12.01                | 1425.040<br>1439.040<br>1451.040                 |                                                 |
|                                              | 20110053522: Int. Pd:01-                                                                  |               | 1              |                                               | 13.00<br>13.00                | 1464.040<br>1477.040                             |                                                 |
| /10/2018<br>/10/2018<br>/01-01-0<br>/03/2019 | NEFT/ TDB COLLEGE<br>07820110053522:Int.P<br>07820110053522:Int.P<br>SMS CHARGES JUL18-DE |               |                | 4 %                                           | 750.00<br>17.00<br>20.00      | 2227.040.<br>2244.042<br>2264.007                |                                                 |
| 21 2019<br>2 2217<br>27 2019                 | TO CASH<br>CT8200053522:Inc.P<br>CT8200053522:Inc.R                                       |               |                |                                               | 77.50<br>10.00                | 2263.030-<br>1260.890-<br>1200.890-<br>1295.890- |                                                 |