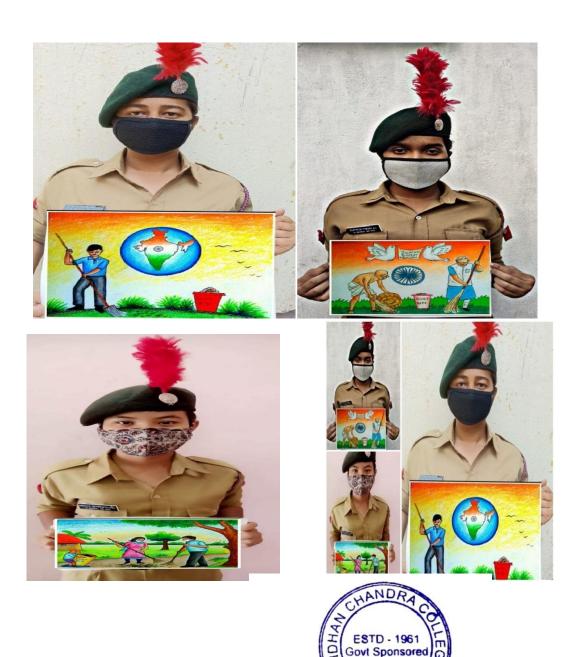

|





[Govt. Sponsored], ESTD:-1961

Recognized by U.G.C (Govt. of India) and affiliated to Kazi Nazrul University Asansol – 4, Dist – Paschim Bardhaman , W. B. , Ph: 0341-2283020 / 3058 , www.bccollegeasansol.org

#### **02.10.2020 | GANDHI JAYANTI**

The students of NCC observed Gandhi Jayanti by spreading the idea of cleanliness within community. A discussion on different ideologies of Gandhiji was also took place in online platform.





[Govt. Sponsored], ESTD:-1961

Recognized by U.G.C (Govt. of India) and affiliated to Kazi Nazrul University Asansol – 4, Dist – Paschim Bardhaman , W. B. , Ph: 0341-2283020 / 3058, www.bccollegeasansol.org

| 1 | SUBHAM PRASAD   |
|---|-----------------|
| 2 | MEGHA SHRESTHA  |
| 3 | PAYEL BOURI     |
| 4 | BISAL GUPTA     |
| 5 | MD. SALMAN KHAN |
| 6 | BHARTI PANDIT   |





[Govt. Sponsored], ESTD:-1961

Recognized by U.G.C (Govt. of India) and affiliated to Kazi Nazrul University Asansol – 4, Dist – Paschim Bardhaman , W. B. , Ph : 0341-2283020 / 3058 , www.bccollegeasansol.org

01.12.2020

WORLD AIDS DAY

NCC Cadets make people aware by making posters about different causes of AIDS.





| 1 | SUBHAM PRASAD |
|---|---------------|
| 2 | ROSHAN PRASAD |





[Govt. Sponsored], EST