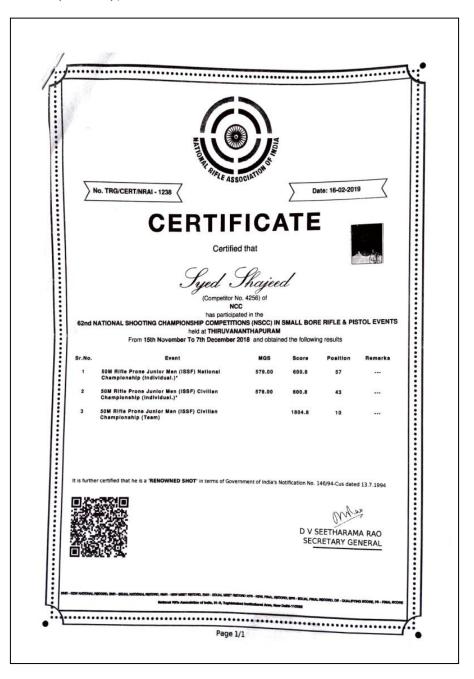

### 12.12.2016-26.12.2016

## 60<sup>th</sup> NATIONAL SHOOTING CHAMPIONSHIP COMPETITIONS RIFLE 2016

Mr. Syed Shajeed, a student of this college participated in the 60<sup>th</sup> National Shooting Championship Competition Rifle 2016 and finished fourth in two events.