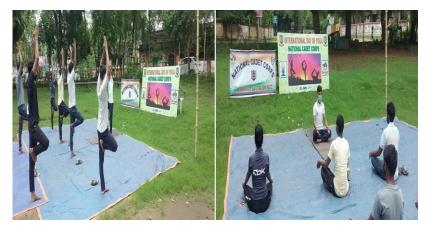

Karmakar
- 3. Putul Bouri





[Govt. Sponsored], ESTD:-1961

Recognized by U.G.C (Govt. of India) and affiliated to Kazi Nazrul University Asansol – 4, Dist – Paschim Bardhaman , W. B. , Ph : 0341-2283020 / 3058 , www.bccollegeasansol.org

05.06.2021

WORLD ENVIRONMENT DAY

World Environment Day was celebrated in college premises with following proper COVID protocol.



- 1. Rick Karmakar
- 2. Sunidhi Singh
- 3. Sahajpreet Singh Saluja





[Govt. Sponsored], ESTD:-1961

Recognized by U.G.C (Govt. of India) and affiliated to Kazi Nazrul University Asansol – 4, Dist – Paschim Bardhaman , W. B. , Ph: 0341-2283020 / 3058 , www.bccollegeasansol.org

21.06.2021

#### INTERNATIONAL DAY OF YOGA

Cadets did yoga at home and shared photos to make people aware in this Covid-19 pandemic situation











[Govt. Sponsored], ESTD:-1961

Recognized by U.G.C (Govt. of India) and affiliated to Kazi Nazrul University Asansol – 4, Dist – Paschim Bardhaman , W. B. , Ph : 0341-2283020 / 3058 , www.bccollegeasansol.org

| 1  | . Md Salman Khan  |
|----|-------------------|
| 2  | . Subham Prasad   |
| 3. | . Vishal Gupta    |
| 4  | . Payel Bouri     |
| 5  | . Santanu Das     |
| 6  | . Subrata Rajak   |
| 7. | . Supriya Tiwari  |
| 8  | . Amita Bhaght    |
| 9. | . Subham Prasad   |
| 1  | 0. Hrisab Yadav   |
| 1  | 1. Megha Shrestha |
| 1: | 2. Bikash Thakur  |
|    |                   |





[Govt. Sponsored], ESTD:-1961

Recognized by U.G.C (Govt. of India) and affiliated to Kazi Nazrul University Asansol – 4, Dist – Paschim Bardhaman , W. B. , Ph: 0341-2283020 / 3058 , www.bccollegea