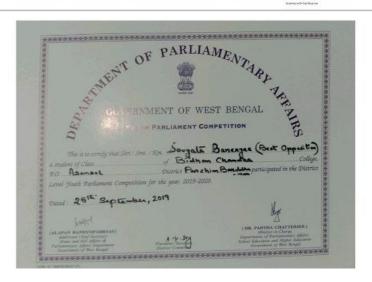

# DISTRICT LEVEL YOUTH PARLIAMENTARY COMPETITION

At Triveni Devi Bhalotia Campus in Raniganj, a group of students from our college competed in the District Level Youth Parliamentary Competition. Our pupils performed admirably in the arguments, leaving a lasting impact.

District Land York Parliament Competition (2017)

2nd Position in Charecterbuilding quiz Fanticipus: Paga Kumai (History deportment) Debrey Roy (Commence deportment).

3rd Ros. Limin Parliamentary Affair Qu'3
Porticipants: Survi Sinta (Deportment of Bayari)

Kanshik Camputy (Deportment of English)

From YPC Shurodeap May's wo declared or En Best Morshol.

| दिनांक                                       | विवरण 📙                                                                                   | चेक संख्या    | चेक ताग्रीक    | बचत बक खाता स. / S.B. Account No. 07820110053 |                               | चेक तारीख़                                       | 11057577                                        |
|----------------------------------------------|-------------------------------------------------------------------------------------------|---------------|----------------|-----------------------------------------------|-------------------------------|--------------------------------------------------|-------------------------------------------------|
| Date                                         | Particulars                                                                               | Cheque<br>No. | Cheque<br>Date | निकाली गयी<br>रकम<br>Withdrawals              | जमा की गयी<br>रकम<br>Deposits | शेष<br>Balances                                  | अधिकारी हे<br>हस्ताक्षर<br>Officers<br>Initials |
| 6/03/2017 SM                                 | OPENING BALANCE:<br>CHARGES JULI6-DEC16                                                   |               |                | 0.12                                          |                               | 1298.40Cr<br>1298.280                            | ,                                               |
| 3/04/2017 078<br>1/07/2017 078               | 20110053522:3m* [a:0]-<br>20110053502:4m\$ [a:0]-<br>CHARGES [ANL7- [1]]                  |               |                |                                               | 100.00<br>13.00<br>14.00      | 1398.280<br>1411.280<br>1425.280                 |                                                 |
| 10,2017 078<br>01/2018 078                   | 20110053522:30 - 02-<br>20110053522:30 - 02-<br>20110053522:141 - 21-                     |               |                | 0.71                                          | 14.00<br>12.01                | 1425.040<br>1439.040<br>1451.040                 |                                                 |
|                                              | 20110053522: Int. Pd:01-                                                                  |               | 1              |                                               | 13.00<br>13.00                | 1464.040<br>1477.040                             |                                                 |
| /10/2018<br>/10/2018<br>/01-01-0<br>/03/2019 | NEFT/ TDB COLLEGE<br>07820110053522:Int.P<br>07820110053522:Int.P<br>SMS CHARGES JUL18-DE |               |                | 4 %                                           | 750.00<br>17.00<br>20.00      | 2227.040.<br>2244.042<br>2264.007                |                                                 |
| 21 2019<br>2 2217<br>27 2019                 | TO CASH<br>CT8200053522:Inc.P<br>CT8200053522:Inc.R                                       |               |                |                                               | 77.50<br>10.00                | 2263.030-<br>1260.890-<br>1200.890-<br>1295.890- |                                                 |