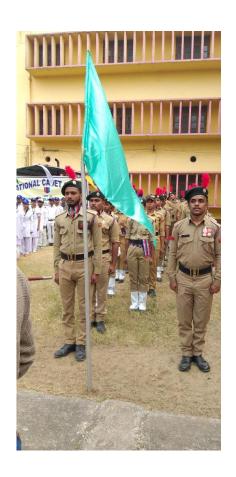

15.08.2016

### INDEPENDENCE DAY

The 69th Independence Day was observed in Bidhan Chandra College. Cadets from the National Cadet Corps marched by, saluting the national flag.