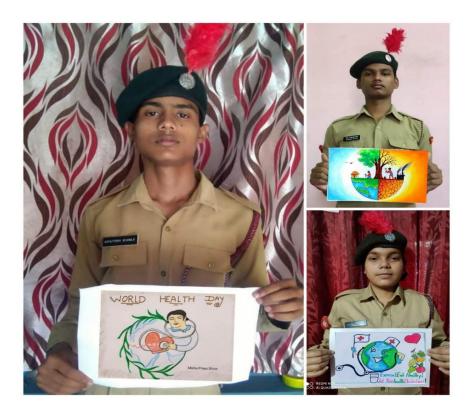

#### **NOTICE**

It is hereby informed to all concerned that the Bidhan Chandra College will celebrate **World Environment Day** on 5<sup>th</sup> June 2017 from 11 am onwards in the college campus. All students and staff members are encouraged to participate in the event.

### WORLD ENVIRONMENT DAY

On World Environment Day, Bidhan Chandra College in Asansol launched the 'GO GREEN' project. A big tree-planting initiative has been implemented, including a great number of timber plants, shade plants, and cactus varieties.