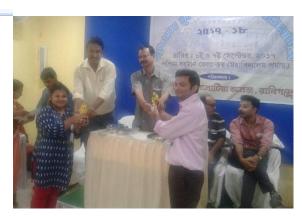

# DISTRICT LEVEL YOUTH PARLIAMENTARY COMPETITION

At Triveni Devi Bhalotia Campus in Raniganj, a group of students from our college competed in the District Level Youth Parliamentary Competition. Our pupils performed admirably in the arguments, leaving a lasting impact.

District Land York Parliament Competition (2017)

2nd Position in Charecterbuilding quiz Fanticipus: Paga Kumai (History deportment) Debrey Roy (Commence deportment).

3rd Ros. Limin Parliamentary Affair Qu'3
Porticipants: Survi Sinta (Deportment of Bayari)

Kanshik Camputy (Deportment of English)

From YPC Shurodeap May's wo declared or En Best Morshol.

| दिनांक                                       | विवरण 📙                                                                                   | चेक संख्या    | चेक ताग्रीक    | बचत बक खाता स. / S.B. Account No. 07820110053 |                               | चेक तारीख़                                       | 11057577                                        |
|----------------------------------------------|-------------------------------------------------------------------------------------------|---------------|----------------|-----------------------------------------------|-------------------------------|--------------------------------------------------|-------------------------------------------------|
| Date                                         | Particulars                                                                               | Cheque<br>No. | Cheque<br>Date | निकाली गयी<br>रकम<br>Withdrawals              | जमा की गयी<br>रकम<br>Deposits | शेष<br>Balances                                  | अधिकारी हे<br>हस्ताक्षर<br>Officers<br>Initials |
| 6/03/2017 SM                                 | OPENING BALANCE:<br>CHARGES JULI6-DEC16                                                   |               |                | 0.12                                          |                               | 1298.40Cr<br>1298.280                            | ,                                               |
| 3/04/2017 078<br>1/07/2017 078               | 20110053522:3m* [a:0]-<br>20110053502:4m\$ [a:0]-<br>CHARGES [ANL7- [1]]                  |               |                |                                               | 100.00<br>13.00<br>14.00      | 1398.280<br>1411.280<br>1425.280                 |                                                 |
| 10,2017 078<br>01/2018 078                   | 20110053522:30 - 02-<br>20110053522:30 - 02-<br>20110053522:141 - 21-                     |               |                | 0.71                                          | 14.00<br>12.01                | 1425.040<br>1439.040<br>1451.040                 |                                                 |
|                                              | 20110053522: Int. Pd:01-                                                                  |               | 1              |                                               | 13.00<br>13.00                | 1464.040<br>1477.040                             |                                                 |
| /10/2018<br>/10/2018<br>/01-01-0<br>/03/2019 | NEFT/ TDB COLLEGE<br>07820110053522:Int.P<br>07820110053522:Int.P<br>SMS CHARGES JUL18-DE |               |                | 4 %                                           | 750.00<br>17.00<br>20.00      | 2227.040.<br>2244.042<br>2264.007                |                                                 |
| 21 2019<br>2 2217<br>27 2019                 | TO CASH<br>CT8200053522:Inc.P<br>CT8200053522:Inc.R                                       |               |                |                                               | 77.50<br>10.00                | 2263.030-<br>1260.890-<br>1200.890-<br>1295.890- |                                                 |