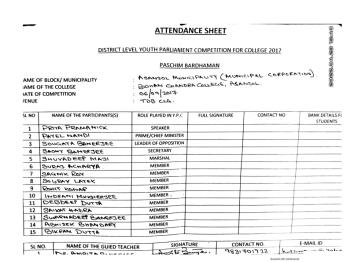

#### 06.09.2017-07.09.2017

# DISTRICT LEVEL YOUTH PARLIAMENTARY COMPETITION

At Triveni Devi Bhalotia Campus in Raniganj, a group of students from our college competed in the District Level Youth Parliamentary Competition. Our pupils performed admirably in the arguments, leaving a lasting impact.

District Land York Parliament Competition (2017)

2nd Position in Charecterbuilding quiz Fanticipus: Paga Kumai (History deportment) Debrey Roy (Commence deportment).

3rd Ros. Limin Parliamentary Affair Qu'3
Porticipants: Survi Sinta (Deportment of Bayari)

Kanshik Camputy (Deportment of English)

From YPC Shurodeap May's wo declared or En Best Morshol.

| दिनांक                                       | विवरण 📙                                                                                   | चेक संख्या    | चेक ताग्रीक    | बचत बक खाता स. / S.B. Account No. 07820110053 |                               | चेक तारीख़                                       | 11057577                                        |
|----------------------------------------------|-------------------------------------------------------------------------------------------|---------------|----------------|-----------------------------------------------|-------------------------------|--------------------------------------------------|-------------------------------------------------|
| Date                                         | Particulars                                                                               | Cheque<br>No. | Cheque<br>Date | निकाली गयी<br>रकम<br>Withdrawals              | जमा की गयी<br>रकम<br>Deposits | शेष<br>Balances                                  | अधिकारी हे<br>हस्ताक्षर<br>Officers<br>Initials |
| 6/03/2017 SM                                 | OPENING BALANCE:<br>CHARGES JULI6-DEC16                                                   |               |                | 0.12                                          |                               | 1298.40Cr<br>1298.280                            | ,                                               |
| 3/04/2017 078<br>1/07/2017 078               | 20110053522:3m* [a:0]-<br>20110053502:4m\$ [a:0]-<br>CHARGES [ANL7- [1]]                  |               |                |                                               | 100.00<br>13.00<br>14.00      | 1398.280<br>1411.280<br>1425.280                 |                                                 |
| 10,2017 078<br>01/2018 078                   | 20110053522:30 - 02-<br>20110053522:30 - 02-<br>20110053522:141 - 21-                     |               |                | 0.71                                          | 14.00<br>12.01                | 1425.040<br>1439.040<br>1451.040                 |                                                 |
|                                              | 20110053522: Int. Pd:01-                                                                  |               | 1              |                                               | 13.00<br>13.00                | 1464.040<br>1477.040                             |                                                 |
| /10/2018<br>/10/2018<br>/01-01-0<br>/03/2019 | NEFT/ TDB COLLEGE<br>07820110053522:Int.P<br>07820110053522:Int.P<br>SMS CHARGES JUL18-DE |               |                | 4 %                                           | 750.00<br>17.00<br>20.00      | 2227.040.<br>2244.042<br>2264.007                |                                                 |
| 21 2019<br>2 2217<br>27 2019                 | TO CASH<br>CT8200053522:Inc.P<br>CT8200053522:Inc.R                                       |               |                |                                               | 77.50<br>10.00                | 2263.030-<br>1260.890-<br>1200.890-<br>1295.890- |                                                 |

### **PARTICIPANTS:**

| SPEAKER                                    | PRIYA PRAMANICK     |
|--------------------------------------------|---------------------|
| SECRETARY                                  | SAONY BANERJEE      |
| MARSHALL                                   | SUBHODEEP MAJI      |
| CHIEF MINISTER                             | PAYEL NANDY         |
| EDUCATION MINISTER                         | SURAJ CHATTERJEE    |
| HEALTH MINISTER                            | SAGNIK ROY          |
| SOCIAL WELFARE AND DEVELOPMENT<br>MINISTER | SOURAV LAYEK        |
| MINISTER OF ROAD TRANSPORT                 | ROHIT KONER         |
| LABOUR WELFARE MINISTER                    | INDRANI MUKHERJEE   |
| LEADER OF OPPOSITION                       | SOUGATA BANERJEE    |
| MEMBERG OF OPPOSITION                      | DEBDEEP DUTTA       |
| MEMBERS OF OPPOSITION                      | SAIKAT HAZRA        |
|                                            | SWARNADEEP BANERJEE |
| REPORTER                                   | BIKRAM DUTTA        |
|                                            |                     |