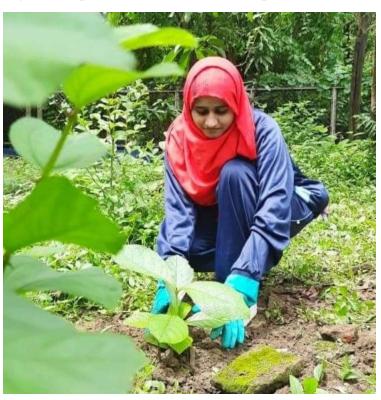

### WORLD ENVIRONMENT DAY

Bidhan Chandra College in Asansol organised a tree-planting activity to celebrate World Environment Day. This event piqued the curiosity of both teachers and students. Aloe vera, Tulsi (*Ocimum sanctum*), Seuli (*Nyctanthes arbor-tristis*), Neem (*Azadiracta indica*), Basak (*Adhatoda vasica*), and other medicinal seedlings were planted in considerable quantities.