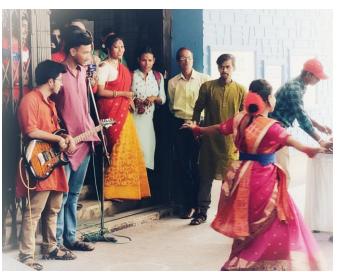

13.03.2017

### **BASANTA UTSAV**

For the first time, Bidhan Chandra College in Asansol has held a 'BASANTA UTSAV'. Students dressed in traditional attire were present, and they revelled in the vibrant colours. This festival included a variety of cultural events as well as delicious cuisine.