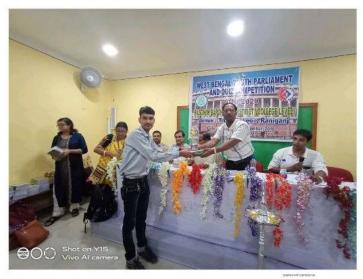

# DISTRICT LEVEL YOUTH PARLIAMENTARY COMPETITION

At Triveni Devi Bhalotia Campus in Raniganj, a group of students from our college competed in the District Level Youth Parliamentary Competition. Our pupils performed admirably in the arguments, leaving a lasting impact.

District Land York Parliament Competition (2017)

2nd Position in Charecterbuilding quiz Fanticipus: Paga Kumai (History deportment) Debrey Roy (Commence deportment).

3rd Ros. Limin Parliamentary Affair Qu'3
Porticipants: Survi Sinta (Deportment of Bayari)

Kanshik Camputy (Deportment of English)

From YPC Shurodeap May's wo declared or En Best Morshol.

| दिनांक                                       | विवरण 📙                                                                                   | चेक संख्या    | चेक ताग्रीक    | बचत बक खाता स. / S.B. Account No. 07820110053 |                               | चेक तारीख़                                       | 11057577                                        |
|----------------------------------------------|-------------------------------------------------------------------------------------------|---------------|----------------|-----------------------------------------------|-------------------------------|--------------------------------------------------|-------------------------------------------------|
| Date                                         | Particulars                                                                               | Cheque<br>No. | Cheque<br>Date | निकाली गयी<br>रकम<br>Withdrawals              | जमा की गयी<br>रकम<br>Deposits | शेष<br>Balances                                  | अधिकारी हे<br>हस्ताक्षर<br>Officers<br>Initials |
| 6/03/2017 SM                                 | OPENING BALANCE:<br>CHARGES JULI6-DEC16                                                   |               |                | 0.12                                          |                               | 1298.40Cr<br>1298.280                            | ,                                               |
| 3/04/2017 078<br>1/07/2017 078               | 20110053522:3m* [a:0]-<br>20110053502:4m\$ [a:0]-<br>CHARGES [ANL7- [1]]                  |               |                |                                               | 100.00<br>13.00<br>14.00      | 1398.280<br>1411.280<br>1425.280                 |                                                 |
| 10,2017 078<br>01/2018 078                   | 20110053522:30 - 02-<br>20110053522:30 - 02-<br>20110053522:141 - 21-                     |               |                | 0.71                                          | 14.00<br>12.01                | 1425.040<br>1439.040<br>1451.040                 |                                                 |
|                                              | 20110053522: Int. Pd:01-                                                                  |               | 1              |                                               | 13.00<br>13.00                | 1464.040<br>1477.040                             |                                                 |
| /10/2018<br>/10/2018<br>/01-01-0<br>/03/2019 | NEFT/ TDB COLLEGE<br>07820110053522:Int.P<br>07820110053522:Int.P<br>SMS CHARGES JUL18-DE |               |                | 4 %                                           | 750.00<br>17.00<br>20.00      | 2227.040.<br>2244.042<br>2264.007                |                                                 |
| 21 2019<br>2 2217<br>27 2019                 | TO CASH<br>CT8200053522:Inc.P<br>CT8200053522:Inc.R                                       |               |                |                                               | 77.50<br>10.00                | 2263.030-<br>1260.890-<br>1200.890-<br>1295.890- |                                                 |