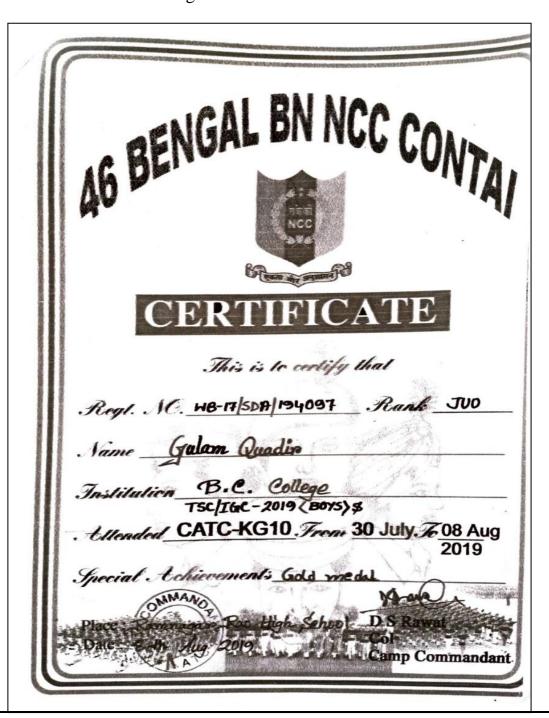

l – 4, Dist – Paschim Bardhaman , W. B. , Ph: 0341-2283020 / 3058 , www.bccollegeasansol.org

01.07.2019

# College Foundation Day and Award Giving Ceremony

The birth anniversary of the founder of our college, Dr. Bidhan Chandra Roy was celebrated. Teachers and students offered Garland and shared their thoughts. Rank holders were awarded.





PARTICIPANTS: ALL STUDENTS OF THE COLLEGE.



[Govt. Sponsored], ESTD:-1961

Recognized by U.G.C (Govt. of India) and affiliated to Kazi Nazrul University Asansol – 4, Dist – Paschim Bardhaman , W. B. , Ph : 0341-2283020 / 3058 , www.bccollegeasansol.org

30.07.2019-08.08.2019

46 BENGAL BN NCC CONTAI (TSC/IGC-2019 (BOYS) & CATC - KG10

Gulam Quadir, student of Bidhan Chandra College, Asansol attended 46 Bengal BN NCC Contai and he won gold medal.





[Govt. Sponsored], ESTD:-1961

Recognized by U.G.C (Govt. of India) and affiliated to Kazi Nazrul University Asansol – 4, Dist – Paschim Bardhaman , W. B. , Ph : 0341-2283020 / 3058 , www.bccollegeasansol.org

04.08.2019

# 52<sup>ND</sup> STATE WEST BENGAL SHOOTING CHAMPIONSHIP (RIFLE & PISTOL)

MD. Sahbaz Alam, student of this college participated in the 52<sup>nd</sup> State West Bengal Shooting Championship and he ranked 4<sup>th</sup>.





[Govt. Sponsored], ESTD:-1961

Recognized by U.G.C (Govt. of India) and affiliated to Kazi Nazrul University Asansol – 4, Dist – Paschim Bardhaman , W. B. , Ph: 0341-2283020 / 3058 , www.bccollegeasansol.org

#### **NOTICE:**



#### Bidhan Chandra College

[Govt. Sponsored], ESTD: 1961
Recognized by U.G.C (Govt. of India) and affiliated to Kaz