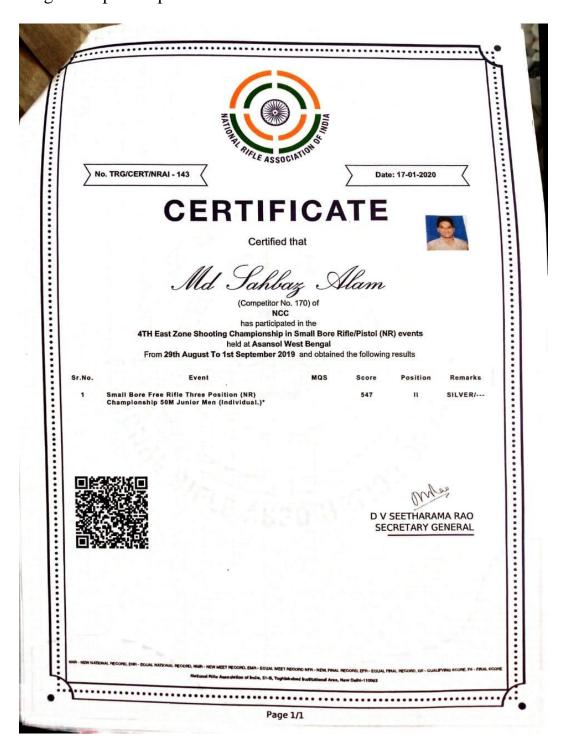

03.11.2016-15.11.2016

# 26TH ALL INDIA G.V.MAVALANKAR SHOOTING CHAMPIONSHIP- RIFLE AND PISTOL EVENT 2016

Mr. Md. Irshad Alam, a student of this college participated in the 26 th all India GV Mavalankar shooting championship Rifle 2016.