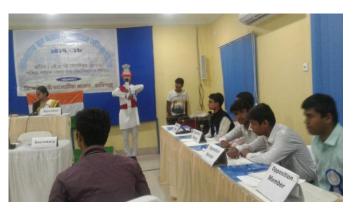

# DISTRICT LEVEL YOUTH PARLIAMENTARY COMPETITION

At Triveni Devi Bhalotia Campus in Raniganj, a group of students from our college competed in the District Level Youth Parliamentary Competition. Our pupils performed admirably in the arguments, leaving a lasting impact.

District Land York Parliament Competition (2017)

2nd Position in Charecterbuilding quiz Fanticipus: Paga Kumai (History deportment) Debrey Roy (Commence deportment).

3rd Ros. Limin Parliamentary Affair Qu'3
Porticipants: Survi Sinta (Deportment of Bayari)