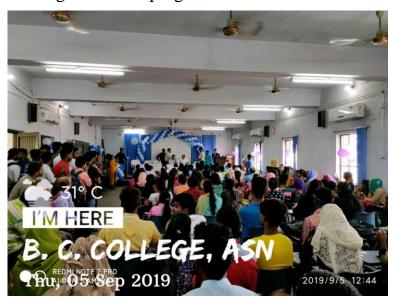

#### 05.09.2016

### TEACHERS DAY CELEBRATION

The students of Bidhan Chandra College in Asansol celebrated Teachers' Day. On this occasion, the students organised a cultural event that began with the lighting of diyas and the presentation of flowers to Dr. Sarvapalli Radhakrishnan. Our professors expressed their perspectives on the students and the college.