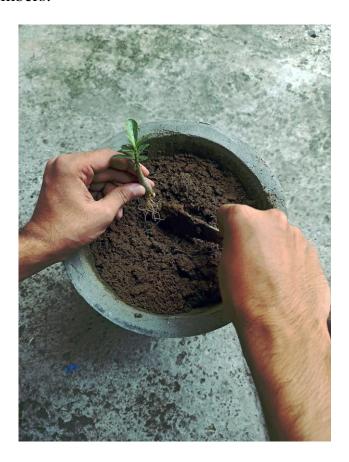

### WORLD ENVIRONMENT DAY

On World Environment Day, Bidhan Chandra College in Asansol launched the 'GO GREEN' project. A big tree-planting initiative has been implemented, including a great number of timber plants, shade plants, and cactus varieties.