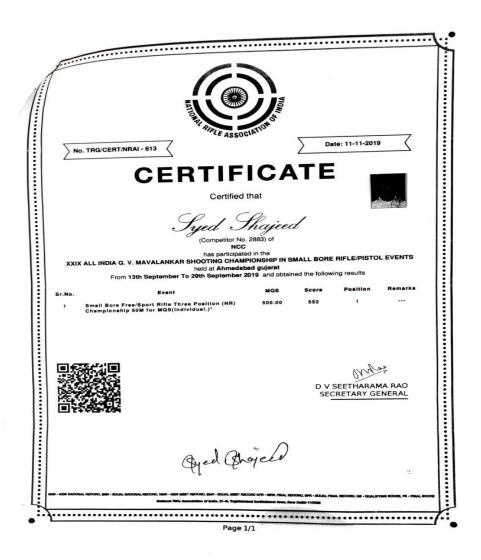

### 12.12.2016-26.12.2016

## 60<sup>th</sup> NATIONAL SHOOTING CHAMPIONSHIP COMPETITIONS RIFLE 2016

Mr. Syed Shajeed, a student of this college participated in the 60<sup>th</sup> National Shooting Championship Competition Rifle 2016 and finished fourth in two events.