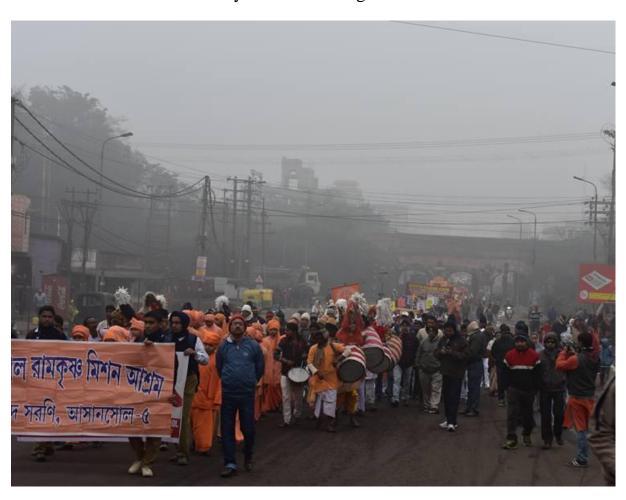

Asansol's Bidhan Chandra College observed the 70th year of India's independence. A morning rally was held from the campus gate to Rabindra Bhavan to pay tribute to the freedom heroes who fought for India's independence.