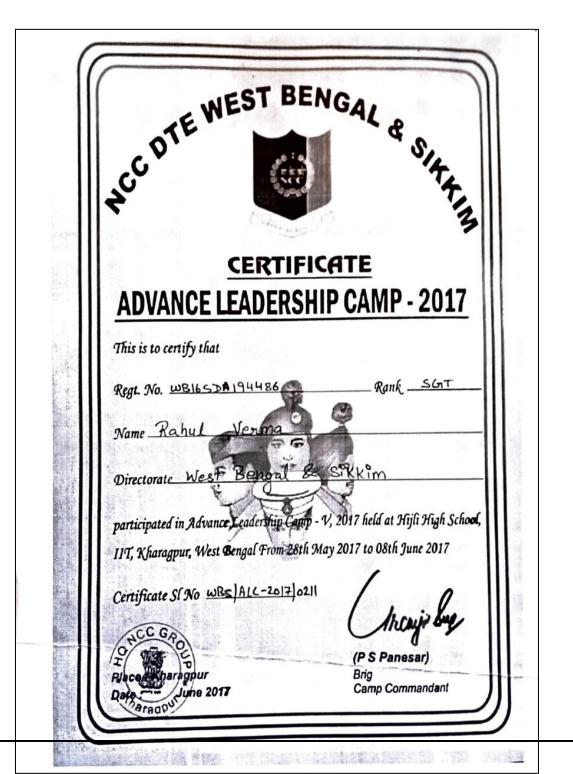

Recognized by U.G.C (Govt. of India) and affiliated to Kazi Nazrul University Asansol – 4, Dist – Paschim Bardhaman , W. B. , Ph: 0341-2283020 / 3058 , www.bccollegeasansol.org

28.05.2017-08.06.2017

ADVANCE LEADERSHIP CAMP-V,2017

Rahul Verma, a student of this college attended in the Advance Leadership Camp- 2017, organized by NCC DTE West Bengal and Sikkim.

[Govt. Sponsored], ESTD:-1961

Recognized by U.G.C (Govt. of India) and affiliated to Kazi Nazrul University Asansol – 4, Dist – Paschim Bardhaman , W. B. , Ph: 0341-2283020 / 3058 , www.bccollegeasansol.org