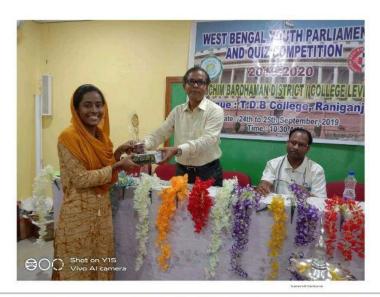

# DISTRICT LEVEL YOUTH PARLIAMENTARY COMPETITION

At Triveni Devi Bhalotia Campus in Raniganj, a group of students from our college competed in the District Level Youth Parliamentary Competition. Our pupils performed admirably in the arguments, leaving a lasting impact.

District Land York Parliament Competition (2017)

2nd Position in Charecterbuilding quiz Fanticipus: Paga Kumai (History deportment) Debrey Roy (Commence deportment).

3rd Ros. Limin Parliamentary Affair Qu'3
Porticipants: Survi Sinta (Deportment of Bayari)