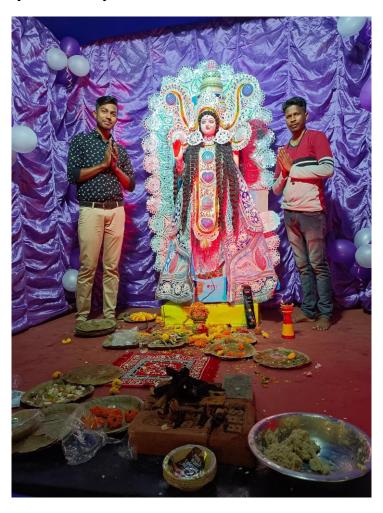

### 01.02.2017

#### **SARASWATI PUJA**

Saraswati Puja was held in Bidhan Chandra College in Asansol, as it happens every year. Maa Saraswati's idol was installed on a decked pedestal in the college gymnasium. The puja was mostly organised by students, although instructors also participated. Everyone was dressed up for the occasion and thoroughly enjoyed the puja.

### **PARTICIPANTS:**

All students of this college.

[Govt. Sponsored], ESTD:-1961

Recognized by U.G.C (Govt. of India) and affiliated to Kazi Nazrul University Asansol – 4, Dist – Paschim Bardhaman , W. B. , Ph : 0341-2283020 / 3058 , www.bccollegeasansol.org