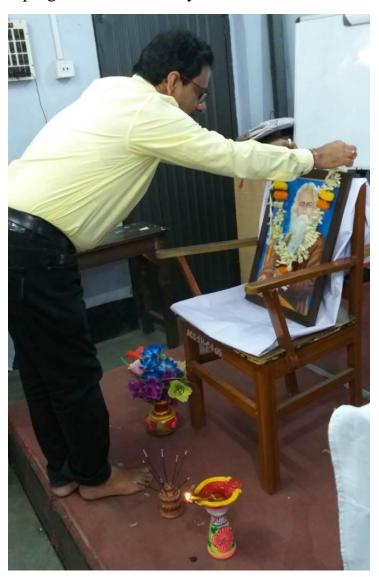

01.07.2016

Birth Anniversary of Dr. Bidhan Chandra Roy: College foundation day.

On July 1st, we commemorated the birth anniversary of our college's founder, Dr. Bidhan Chandra Roy. Garland was supplied by teachers and students, who expressed their perspectives.

01.07.2017

College Foundation Day and Birth Anniversary of Dr. Bidhan Chandra Roy

The birthday of our college's founder, Dr. Bidhan Chandra Roy, was celebrated. Garland was offered by teachers and students, who expressed their perspectives.