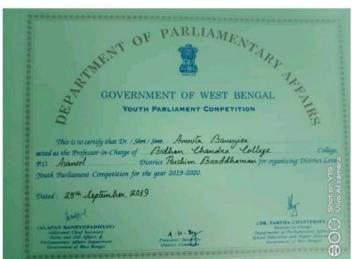

# DISTRICT LEVEL YOUTH PARLIAMENTARY COMPETITION

At Triveni Devi Bhalotia Campus in Raniganj, a group of students from our college competed in the District Level Youth Parliamentary Competition. Our pupils performed admirably in the arguments, leaving a lasting impact.