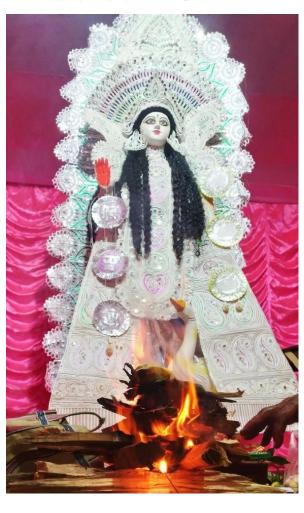

#### **SARASWATI PUJA**

Saraswati Puja was held in Bidhan Chandra College in Asansol, as it happens every year. Maa Saraswati's idol was installed on a decked pedestal in the college gymnasium. The puja was mostly organised by students, although instructors also participated. Everyone was dressed up for the occasion and thoroughly enjoyed the puja.