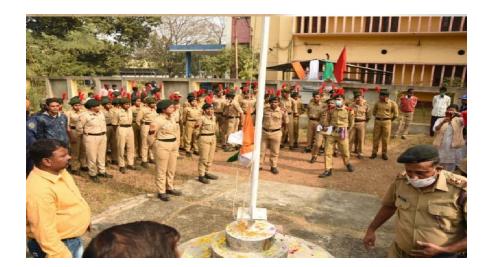

### **REPUBLIC DAY**

Our college observed the 68th Republic Day. Dr. Falguni Mukhopadhyay, our honourable principal sir, raised the Indian national flag. There were NCC cadets and NSS volunteers there, who saluted the national flag.

## **PARTICIPANT:**

All students of the college.

[Govt. Sponsored], ESTD:-1961

Recognized by U.G.C (Govt. of India) and affiliated to Kazi Nazrul University Asansol – 4, Dist – Paschim Bardhaman , W. B. , Ph: 0341-2283020 / 3058 , www.bccollegeasansol.org