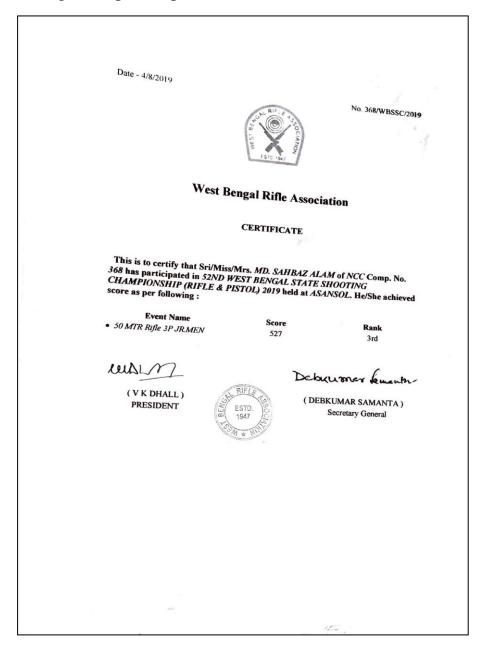

of India) and affiliated to Kazi Nazrul University Asansol – 4, Dist – Paschim Bardhaman , W. B. , Ph : 0341-2283020 / 3058 , www.bccollegeasansol.org

30.07.2019-08.08.2019

46 BENGAL BN NCC CONTAI (TSC/IGC-2019 (BOYS) & CATC - KG10

Gulam Quadir, student of Bidhan Chandra College, Asansol attended 46 Bengal BN NCC Contai and he won gold medal.





[Govt. Sponsored], ESTD:-1961

Recognized by U.G.C (Govt. of India) and affiliated to Kazi Nazrul University Asansol – 4, Dist – Paschim Bardhaman , W. B. , Ph : 0341-2283020 / 3058 , www.bccollegeasansol.org

04.08.2019

# 52<sup>ND</sup> STATE WEST BENGAL SHOOTING CHAMPIONSHIP (RIFLE & PISTOL)

MD. Sahbaz Alam, student of this college participated in the 52<sup>nd</sup> State West Bengal Shooting Championship and he ranked 4<sup>th</sup>.





[Govt. Sponsored], ESTD:-1961

Recognized by U.G.C (Govt. of India) and affiliated to Kazi Nazrul University Asansol – 4, Dist – Paschim Bardhaman , W. B. , Ph: 0341-2283020 / 3058 , www.bccollegeasansol.org

#### **NOTICE:**



#### Bidhan Chandra College

[Govt. Sponsored], ESTD: 1961
Recognized by U.G.C (Govt. of India) and affiliated to Kazi Nazrul University
Asansol – 4, Dist – Paschim Bardhaman, W. B., Ph: 0341-2283020 / 3058
www.bccollegeasansol.or

Date: 20/07/2019

#### NOTICE

It is hereby informed to all concerned that the Bidhan Chandra College will observe Commemorating The Death Anniversary Of Rabindra Nath Tagore on 8<sup>th</sup> August 2019 from 10 am onwards in the college seminar room. All students and staff members are encouraged to participate in the event.

Princi