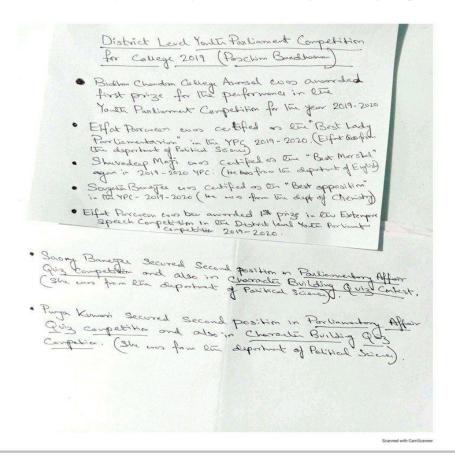

# DISTRICT LEVEL YOUTH PARLIAMENTARY COMPETITION

At Triveni Devi Bhalotia Campus in Raniganj, a group of students from our college competed in the District Level Youth Parliamentary Competition. Our pupils performed admirably in the arguments, leaving a lasting impact.

District Land York Parliament Competition (2017)

2nd Position in Charecterbuilding quiz Fanticipus: Paga Kumai (History deportment) Debrey Roy (Commence deportment).

3rd Ros. Limin Parliamentary Affair Qu'3
Porticipants: Survi Sinta (Deportment of Bayari)

Kanshik Camputy (Deportment of English)

From YPC Shurodeap May's wo declared or En Best Morshol.

| दिनांक                                       | विवरण 📙                                                                                   | चेक संख्या    | चेक ताग्रीक    | बचत बक खाता स. / S.B. Account No. 07820110053 |                               | चेक तारीख़                                       | 11057577                                        |
|----------------------------------------------|-------------------------------------------------------------------------------------------|---------------|----------------|-----------------------------------------------|-------------------------------|--------------------------------------------------|-------------------------------------------------|
| Date                                         | Particulars                                                                               | Cheque<br>No. | Cheque<br>Date | निकाली गयी<br>रकम<br>Withdrawals              | जमा की गयी<br>रकम<br>Deposits | शेष<br>Balances                                  | अधिकारी हे<br>हस्ताक्षर<br>Officers<br>Initials |
| 6/03/2017 SM                                 | OPENING BALANCE:<br>CHARGES JULI6-DEC16                                                   |               |                | 0.12                                          |                               | 1298.40Cr<br>1298.280                            | ,                                               |
| 3/04/2017 078<br>1/07/2017 078               | 20110053522:3m* [a:0]-<br>20110053502:4m\$ [a:0]-<br>CHARGES [ANL7- [1]]                  |               |                |                                               | 100.00<br>13.00<br>14.00      | 1398.280<br>1411.280<br>1425.280                 |                                                 |
| 10,2017 078<br>01/2018 078                   | 20110053522:30 - 02-<br>20110053522:30 - 02-<br>20110053522:141 - 21-                     |               |                | 0.71                                          | 14.00<br>12.01                | 1425.040<br>1439.040<br>1451.040                 |                                                 |
|                                              | 20110053522: Int. Pd:01-                                                                  |               | 1              |                                               | 13.00<br>13.00                | 1464.040<br>1477.040                             |                                                 |
| /10/2018<br>/10/2018<br>/01-01-0<br>/03/2019 | NEFT/ TDB COLLEGE<br>07820110053522:Int.P<br>07820110053522:Int.P<br>SMS CHARGES JUL18-DE |               |                | 4 %                                           | 750.00<br>17.00<br>20.00      | 2227.040.<br>2244.042<br>2264.007                |                                                 |
| 21 2019<br>2 2217<br>27 2019                 | TO CASH<br>CT8200053522:Inc.P<br>CT8200053522:Inc.R                                       |               |                |                                               | 77.50<br>10.00                | 2263.030-<br>1260.890-<br>1200.890-<br>1295.890- |                                                 |