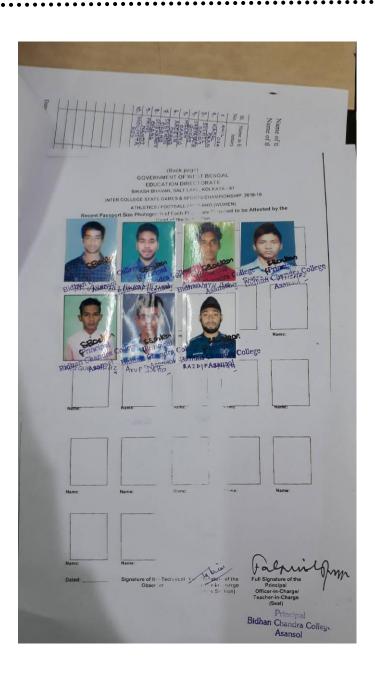

| -              |                        |                               |                             |
| 21  |                             |                                               |                        |                |                        |                               |                             |
| 21  |                             |                                               |                        |                |                        |                               |                             |



[Govt. Sponsored], ESTD:-1961

Recognized by U.G.C (Govt. of India) and affiliated to Kazi Nazrul University Asansol – 4, Dist – Paschim Bardhaman , W. B. , Ph: 0341-2283020 / 3058 , www.bccollegeasansol.org





[Govt. Sponsored], ESTD:-1961





[Govt. Sponsored], ESTD:-1961

|   |           |                              |                           | INT                    | TER COLL | BIK/        | GOVERNMENT<br>EDUCATION<br>ASH BHABAN, S<br>TATE SPORTS<br>ENTRY FORM | DIRE<br>ALT<br>AND | LAKI<br>GAMI | RATE<br>E KOI<br>ES CH | LKAT.    | A<br>IONSHI | P, 2018 | -19    |            |               |              |                    |
|---|-----------|------------------------------|---------------------------|------------------------|----------|-------------|-----------------------------------------------------------------------|--------------------|--------------|------------------------|----------|-------------|---------|--------|------------|---------------|--------------|--------------------|
|   | Na<br>Na  | ame of th