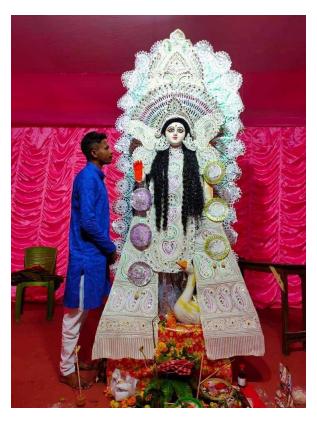

#### **SARASWATI PUJA**

Saraswati Puja was held in Bidhan Chandra College in Asansol, as it happens every year. Maa Saraswati's idol was installed on a decked pedestal in the college gymnasium. The puja was mostly organised by students, although instructors also participated. Everyone was dressed up for the occasion and thoroughly enjoyed the puja.