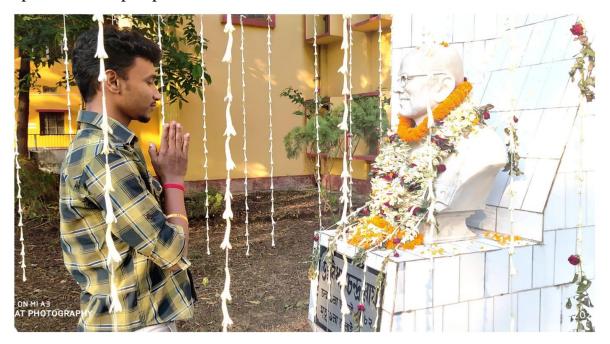

01.07.2016

Birth Anniversary of Dr. Bidhan Chandra Roy: College foundation day.

On July 1st, we commemorated the birth anniversary of our college's founder, Dr. Bidhan Chandra Roy. Garland was supplied by teachers and students, who expressed their perspectives.