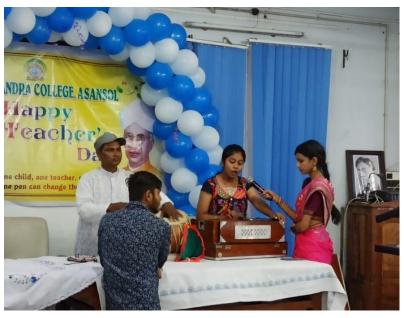

#### 05.09.2016

### TEACHERS DAY CELEBRATION

The students of Bidhan Chandra College in Asansol celebrated Teachers' Day. On this occasion, the students organised a cultural event that began with the lighting of diyas and the presentation of flowers to Dr. Sarvapalli Radhakrishnan. Our professors expressed their perspectives on the students and the college.

### **PARTICIPANT:**

All students of the college.

[Govt. Sponsored], ESTD:-1961

Recognized by U.G.C (Govt. of India) and affiliated to Kazi Nazrul University Asansol – 4, Dist – Paschim Bardhaman , W. B. , Ph: 0341-2283020 / 3058 , www.bccollegeasansol.org