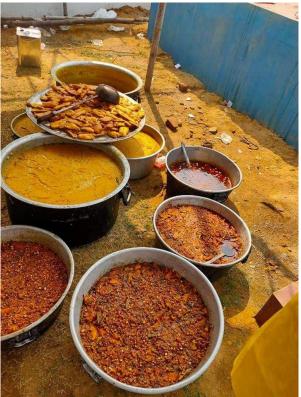

### **BASANTA UTSAV**

For the first time, Bidhan Chandra College in Asansol has held a 'BASANTA UTSAV'. Students dressed in traditional attire were present, and they revelled in the vibrant colours. This festival included a variety of cultural events as well as delicious cuisine.