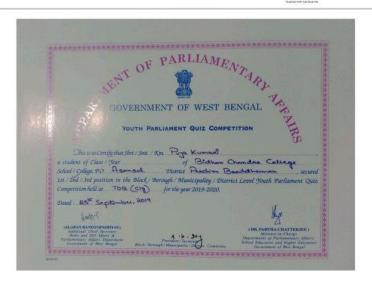

# DISTRICT LEVEL YOUTH PARLIAMENTARY COMPETITION

At Triveni Devi Bhalotia Campus in Raniganj, a group of students from our college competed in the District Level Youth Parliamentary Competition. Our pupils performed admirably in the arguments, leaving a lasting impact.

District Land York Parliament Competition (2017)

2nd Position in Charecterbuilding quiz Fanticipus: Paga Kumai (History deportment) Debrey Roy (Commence deportment).

3rd Ros. Limin Parliamentary Affair Qu'3
Porticipants: Survi Sinta (Deportment of Bayari)

Kanshik Camputy (Deportment of English)

From YPC Shurodeap May's wo declared or En Best Morshol.

| दिनांक                                       | विवरण 📙                                                                                   | चेक संख्या    | चेक ताग्रीक    | बचत बक खाता स. / S.B. Account No. 07820110053 |                               | चेक तारीख़                                       | 11057577                                        |
|----------------------------------------------|-------------------------------------------------------------------------------------------|---------------|----------------|-----------------------------------------------|-------------------------------|--------------------------------------------------|-------------------------------------------------|
| Date                                         | Particulars                                                                               | Cheque<br>No. | Cheque<br>Date | निकाली गयी<br>रकम<br>Withdrawals              | जमा की गयी<br>रकम<br>Deposits | शेष<br>Balances                                  | अधिकारी हे<br>हस्ताक्षर<br>Officers<br>Initials |
| 6/03/2017 SM                                 | OPENING BALANCE:<br>CHARGES JULI6-DEC16                                                   |               |                | 0.12                                          |                               | 1298.40Cr<br>1298.280                            | ,                                               |
| 3/04/2017 078<br>1/07/2017 078               | 20110053522:3m* [a:0]-<br>20110053502:4m\$ [a:0]-<br>CHARGES [ANL7- [1]]                  |               |                |                                               | 100.00<br>13.00<br>14.00      | 1398.280<br>1411.280<br>1425.280                 |                                                 |
| 10,2017 078<br>01/2018 078                   | 20110053522:30 - 02-<br>20110053522:30 - 02-<br>20110053522:141 - 21-                     |               |                | 0.71                                          | 14.00<br>12.01                | 1425.040<br>1439.040<br>1451.040                 |                                                 |
|                                              | 20110053522: Int. Pd:01-                                                                  |               | 1              |                                               | 13.00<br>13.00                | 1464.040<br>1477.040                             |                                                 |
| /10/2018<br>/10/2018<br>/01-01-0<br>/03/2019 | NEFT/ TDB COLLEGE<br>07820110053522:Int.P<br>07820110053522:Int.P<br>SMS CHARGES JUL18-DE |               |                | 4 %                                           | 750.00<br>17.00<br>20.00      | 2227.040.<br>2244.042<br>2264.007                |                                                 |
| 21 2019<br>2 2217<br>27 2019                 | TO CASH<br>CT8200053522:Inc.P<br>CT8200053522:Inc.R                                       |               |                |                                               | 77.50<br>10.00                | 2263.030-<br>1260.890-<br>1200.890-<br>1295.890- |                                                 |