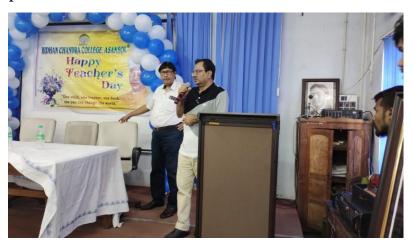

#### 05.09.2017

#### TEACHERS DAY CELEBRATION

The students of Bidhan Chandra College in Asansol celebrated Teachers' Day. Our honourable Principal gave a speech, and the children put up a little cultural presentation.