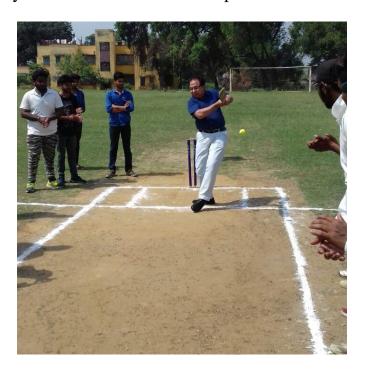

03.04.2017-04.04.2017

### INTER DEPARTMENT T-10 CRICKET CHAMPIONSHIP

Bidhan Chandra College, Asansol, organised a friendly T-10 cricket tournament between teachers and students, which generated a lot of excitement and enjoyment. Our main gentleman hit a half-century and was named man of the match.