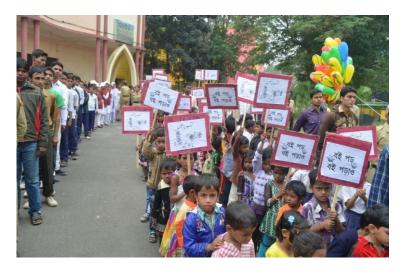

Asansol's Bidhan Chandra College observed the 70th year of India's independence. A morning rally was held from the campus gate to Rabindra Bhavan to pay tribute to the freedom heroes who fought for India's independence.