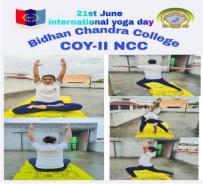

### WORLD ENVIRONMENT DAY

Bidhan Chandra College in Asansol organised a tree-planting activity to celebrate World Environment Day. This event piqued the curiosity of both teachers and students. Aloe vera, Tulsi (*Ocimum sanctum*), Seuli (*Nyctanthes arbor-tristis*), Neem (*Azadiracta indica*), Basak (*Adhatoda vasica*), and other medicinal seedlings were planted in considerable quantities.