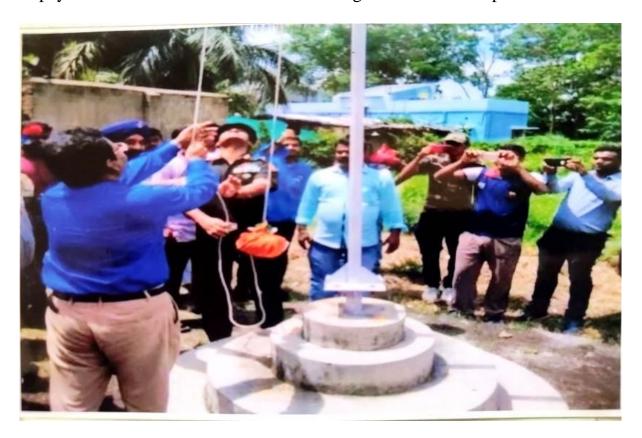

26.01.2017

### **REPUBLIC DAY**

Our college observed the 68th Republic Day. Dr. Falguni Mukhopadhyay, our honourable principal sir, raised the Indian national flag. There were NCC cadets and NSS volunteers there, who saluted the national flag.

## **PARTICIPANT:**

All students of the college.

[Govt. Sponsored], ESTD:-1961

Recognized by U.G.C (Govt. of India) and affiliated to Kazi Nazrul University Asansol – 4, Dist – Paschim Bardhaman , W. B. , Ph: 0341-2283020 / 3058 , www.bccollegeasansol.org