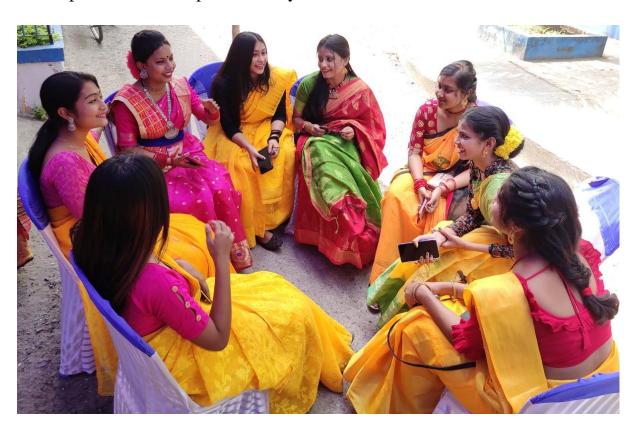

13.03.2017

### **BASANTA UTSAV**

For the first time, Bidhan Chandra College in Asansol has held a 'BASANTA UTSAV'. Students dressed in traditional attire were present, and they revelled in the vibrant colours. This festival included a variety of cultural events as well as delicious cuisine.

### **PARTICIPANTS:**

All students of this college.

[Govt. Sponsored], ESTD:-1961

Recognized by U.G.C (Govt. of India) and affiliated to Kazi Nazrul University Asansol – 4, Dist – Paschim Bardhaman , W. B. , Ph : 0341-2283020 / 3058 , www.bccollegeasansol.org