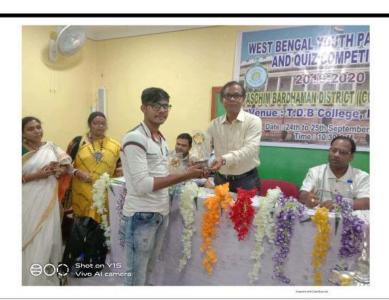

# DISTRICT LEVEL YOUTH PARLIAMENTARY COMPETITION

At Triveni Devi Bhalotia Campus in Raniganj, a group of students from our college competed in the District Level Youth Parliamentary Competition. Our pupils performed admirably in the arguments, leaving a lasting impact.

District Land York Parliament Competition (2017)

2nd Position in Charecterbuilding quiz Fanticipus: Paga Kumai (History deportment) Debrey Roy (Commence deportment).

3rd Ros. Limin Parliamentary Affair Qu'3
Porticipants: Survi Sinta (Deportment of Bayari)

Kanshik Camputy (Deportment of English)

From YPC Shurodeap May's wo declared or En Best Morshol.

| दिनांक                                       | विवरण 📙                                                                                   | चेक संख्या    | चेक ताग्रीक    | बचत बक खाता स. / S.B. Account No. 07820110053 |                               | चेक तारीख़                                       | 11057577                                        |
|----------------------------------------------|-------------------------------------------------------------------------------------------|---------------|----------------|-----------------------------------------------|-------------------------------|--------------------------------------------------|-------------------------------------------------|
| Date                                         | Particulars                                                                               | Cheque<br>No. | Cheque<br>Date | निकाली गयी<br>रकम<br>Withdrawals              | जमा की गयी<br>रकम<br>Deposits | शेष<br>Balances                                  | अधिकारी हे<br>हस्ताक्षर<br>Officers<br>Initials |
| 6/03/2017 SM                                 | OPENING BALANCE:<br>CHARGES JULI6-DEC16                                                   |               |                | 0.12                                          |                               | 1298.40Cr<br>1298.280                            | ,                                               |
| 3/04/2017 078<br>1/07/2017 078               | 20110053522:3m* [a:0]-<br>20110053502:4m\$ [a:0]-<br>CHARGES [ANL7- [1]]                  |               |                |                                               | 100.00<br>13.00<br>14.00      | 1398.280<br>1411.280<br>1425.280                 |                                                 |
| 10,2017 078<br>01/2018 078                   | 20110053522:30 - 02-<br>20110053522:30 - 02-<br>20110053522:141 - 21-                     |               |                | 0.71                                          | 14.00<br>12.01                | 1425.040<br>1439.040<br>1451.040                 |                                                 |
|                                              | 20110053522: Int. Pd:01-                                                                  |               | 1              |                                               | 13.00<br>13.00                | 1464.040<br>1477.040                             |                                                 |
| /10/2018<br>/10/2018<br>/01-01-0<br>/03/2019 | NEFT/ TDB COLLEGE<br>07820110053522:Int.P<br>07820110053522:Int.P<br>SMS CHARGES JUL18-DE |               |                | 4 %                                           | 750.00<br>17.00<br>20.00      | 2227.040.<br>2244.042<br>2264.007                |                                                 |
| 21 2019<br>2 2217<br>27 2019                 | TO CASH<br>CT8200053522:Inc.P<br>CT8200053522:Inc.R                                       |               |                |                                               | 77.50<br>10.00                | 2263.030-<br>1260.890-<br>1200.890-<br>1295.890- |                                                 |