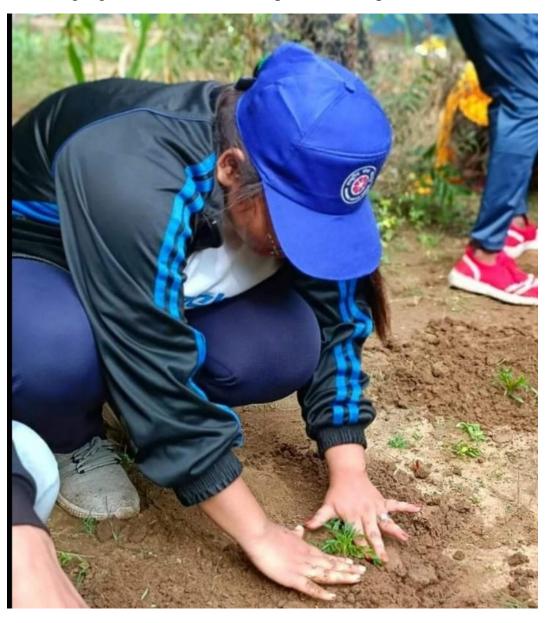

### 05.06.2017

### WORLD ENVIRONMENT DAY

On World Environment Day, Bidhan Chandra College in Asansol launched the 'GO GREEN' project. A big tree-planting initiative has been implemented, including a great number of timber plants, shade plants, and cactus varieties.