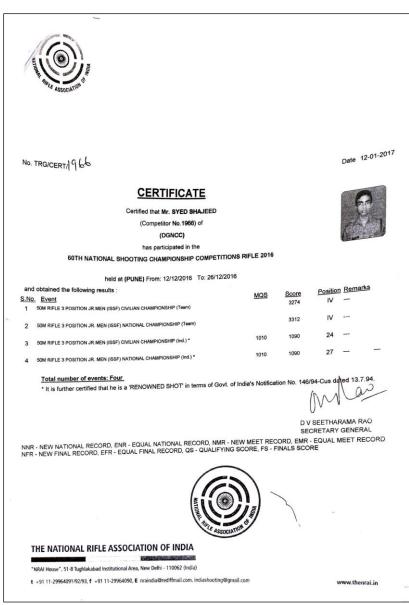

## 60<sup>th</sup> NATIONAL SHOOTING CHAMPIONSHIP COMPETITIONS RIFLE 2016

Mr. Syed Shajeed, a student of this college participated in the 60<sup>th</sup> National Shooting Championship Competition Rifle 2016 and finished fourth in two events.