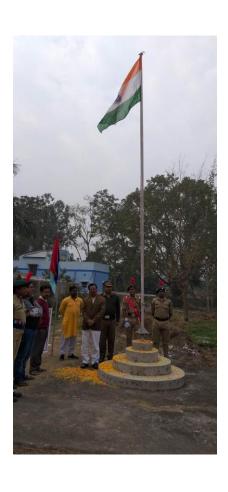

26.01.2017

### **REPUBLIC DAY**

Our college observed the 68th Republic Day. Dr. Falguni Mukhopadhyay, our honourable principal sir, raised the Indian national flag. There were NCC cadets and NSS volunteers there, who saluted the national flag.