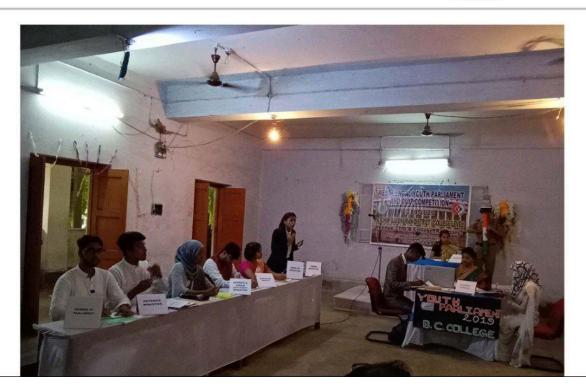

# DISTRICT LEVEL YOUTH PARLIAMENTARY COMPETITION

At Triveni Devi Bhalotia Campus in Raniganj, a group of students from our college competed in the District Level Youth Parliamentary Competition. Our pupils performed admirably in the arguments, leaving a lasting impact.

District Land York Parliament Competition (2017)

2nd Position in Charecterbuilding quiz Fanticipus: Paga Kumai (History deportment) Debrey Roy (Commence deportment).

3rd Ros. Limin Parliamentary Affair Qu'3
Porticipants: Survi Sinta (Deportment of Bayari)

Kanshik Camputy (Deportment of English)

From YPC Shurodeap May's wo declared or En Best Morshol.

| दिनांक                                       | विवरण 📙                                                                                   | चेक संख्या    | चेक ताग्रीक    | बचत बक खाता स. / S.B. Account No. 07820110053 |                               | चेक तारीख़                                       | 11057577                                        |
|----------------------------------------------|-------------------------------------------------------------------------------------------|---------------|----------------|-----------------------------------------------|-------------------------------|--------------------------------------------------|-------------------------------------------------|
| Date                                         | Particulars                                                                               | Cheque<br>No. | Cheque<br>Date | निकाली गयी<br>रकम<br>Withdrawals              | जमा की गयी<br>रकम<br>Deposits | शेष<br>Balances                                  | अधिकारी हे<br>हस्ताक्षर<br>Officers<br>Initials |
| 6/03/2017 SM                                 | OPENING BALANCE:<br>CHARGES JULI6-DEC16                                                   |               |                | 0.12                                          |                               | 1298.40Cr<br>1298.280                            | ,                                               |
| 3/04/2017 078<br>1/07/2017 078               | 20110053522:3m* [a:0]-<br>20110053502:4m\$ [a:0]-<br>CHARGES [ANL7- [1]]                  |               |                |                                               | 100.00<br>13.00<br>14.00      | 1398.280<br>1411.280<br>1425.280                 |                                                 |
| 10,2017 078<br>01/2018 078                   | 20110053522:30 - 02-<br>20110053522:30 - 02-<br>20110053522:141 - 21-                     |               |                | 0.71                                          | 14.00<br>12.01                | 1425.040<br>1439.040<br>1451.040                 |                                                 |
|                                              | 20110053522: Int. Pd:01-                                                                  |               | 1              |                                               | 13.00<br>13.00                | 1464.040<br>1477.040                             |                                                 |
| /10/2018<br>/10/2018<br>/01-01-0<br>/03/2019 | NEFT/ TDB COLLEGE<br>07820110053522:Int.P<br>07820110053522:Int.P<br>SMS CHARGES JUL18-DE |               |                | 4 %                                           | 750.00<br>17.00<br>20.00      | 2227.040.<br>2244.042<br>2264.007                |                                                 |
| 21 2019<br>2 2217<br>27 2019                 | TO CASH<br>CT8200053522:Inc.P<br>CT8200053522:Inc.R                                       |               |                |                                               | 77.50<br>10.00                | 2263.030-<br>1260.890-<br>1200.890-<br>1295.890- |                                                 |

### **PARTICIPANTS:**

| SPEAKER                                    | PRIYA PRAMANICK     |
|--------------------------------------------|---------------------|
| SECRETARY                                  | SAONY BANERJEE      |
| MARSHALL                                   | SUBHODEEP MAJI      |
| CHIEF MINISTER                             | PAYEL NANDY         |
| EDUCATION MINISTER                         | SURAJ CHATTERJEE    |
| HEALTH MINISTER                            | SAGNIK ROY          |
| SOCIAL WELFARE AND DEVELOPMENT<br>MINISTER | SOURAV LAYEK        |
| MINISTER OF ROAD TRANSPORT                 | ROHIT KONER         |
| LABOUR WELFARE MINISTER                    | INDRANI MUKHERJEE   |
| LEADER OF OPPOSITION                       | SOUGATA BANERJEE    |
| MEMBERG OF OPPOSITION                      | DEBDEEP DUTTA       |
| MEMBERS OF OPPOSITION                      | SAIKAT HAZRA        |
|                                            | SWARNADEEP BANERJEE |
| REPORTER                                   | BIKRAM DUTTA        |
|                                            |                     |