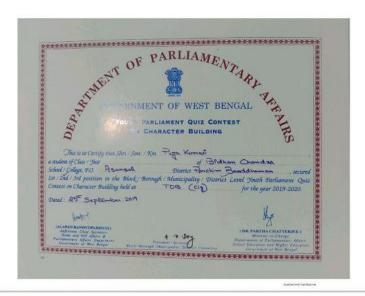

# DISTRICT LEVEL YOUTH PARLIAMENTARY COMPETITION

At Triveni Devi Bhalotia Campus in Raniganj, a group of students from our college competed in the District Level Youth Parliamentary Competition. Our pupils performed admirably in the arguments, leaving a lasting impact.

District Land York Parliament Competition (2017)

2nd Position in Charecterbuilding quiz Fanticipus: Paga Kumai (History deportment) Debrey Roy (Commence deportment).

3rd Ros. Limin Parliamentary Affair Qu'3
Porticipants: Survi Sinta (Deportment of Bayari)

Kanshik Camputy (Deportment of English)

From YPC Shurodeap May's wo declared or En Best Morshol.

| दिनांक                                       | विवरण 📙                                                                                   | चेक संख्या    | चेक ताग्रीक    | बचत बक खाता स. / S.B. Account No. 07820110053 |                               | चेक तारीख़                                       | 11057577                                        |
|----------------------------------------------|-------------------------------------------------------------------------------------------|---------------|----------------|-----------------------------------------------|-------------------------------|--------------------------------------------------|-------------------------------------------------|
| Date                                         | Particulars                                                                               | Cheque<br>No. | Cheque<br>Date | निकाली गयी<br>रकम<br>Withdrawals              | जमा की गयी<br>रकम<br>Deposits | शेष<br>Balances                                  | अधिकारी हे<br>हस्ताक्षर<br>Officers<br>Initials |
| 6/03/2017 SM                                 | OPENING BALANCE:<br>CHARGES JULI6-DEC16                                                   |               |                | 0.12                                          |                               | 1298.40Cr<br>1298.280                            | ,                                               |
| 3/04/2017 078<br>1/07/2017 078               | 20110053522:3m* [a:0]-<br>20110053502:4m\$ [a:0]-<br>CHARGES [ANL7- [1]]                  |               |                |                                               | 100.00<br>13.00<br>14.00      | 1398.280<br>1411.280<br>1425.280                 |                                                 |
| 10,2017 078<br>01/2018 078                   | 20110053522:30 - 02-<br>20110053522:30 - 02-<br>20110053522:141 - 21-                     |               |                | 0.71                                          | 14.00<br>12.01                | 1425.040<br>1439.040<br>1451.040                 |                                                 |
|                                              | 20110053522: Int. Pd:01-                                                                  |               | 1              |                                               | 13.00<br>13.00                | 1464.040<br>1477.040                             |                                                 |
| /10/2018<br>/10/2018<br>/01-01-0<br>/03/2019 | NEFT/ TDB COLLEGE<br>07820110053522:Int.P<br>07820110053522:Int.P<br>SMS CHARGES JUL18-DE |               |                | 4 %                                           | 750.00<br>17.00<br>20.00      | 2227.040.<br>2244.042<br>2264.007                |                                                 |
| 21 2019<br>2 2217<br>27 2019                 | TO CASH<br>CT8200053522:Inc.P<br>CT8200053522:Inc.R                                       |               |                |                                               | 77.50<br>10.00                | 2263.030-<br>1260.890-<br>1200.890-<br>1295.890- |                                                 |