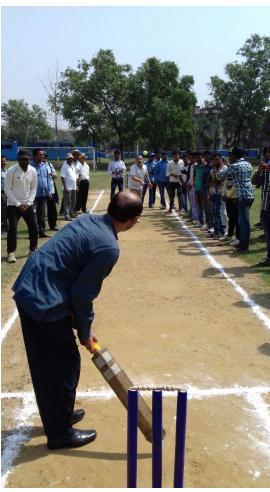

03.04.2017-04.04.2017

### INTER DEPARTMENT T-10 CRICKET CHAMPIONSHIP

Bidhan Chandra College, Asansol, organised a friendly T-10 cricket tournament between teachers and students, which generated a lot of excitement and enjoyment. Our main gentleman hit a half-century and was named man of the match.