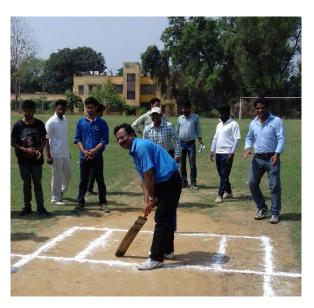

03.04.2017-04.04.2017

### INTER DEPARTMENT T-10 CRICKET CHAMPIONSHIP

Bidhan Chandra College, Asansol, organised a friendly T-10 cricket tournament between teachers and students, which generated a lot of excitement and enjoyment. Our main gentleman hit a half-century and was named man of the match.