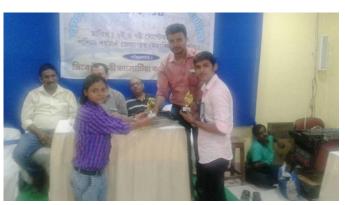

# DISTRICT LEVEL YOUTH PARLIAMENTARY COMPETITION

At Triveni Devi Bhalotia Campus in Raniganj, a group of students from our college competed in the District Level Youth Parliamentary Competition. Our pupils performed admirably in the arguments, leaving a lasting impact.

District Land York Parliament Competition (2017)

2nd Position in Charecterbuilding quiz Fanticipus: Paga Kumai (History deportment) Debrey Roy (Commence deportment).

3rd Ros. Limin Parliamentary Affair Qu'3
Porticipants: Survi Sinta (Deportment of Bayari)