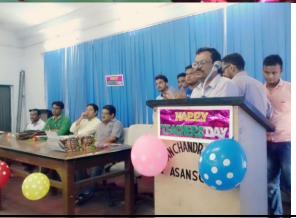

#### 05.09.2016

### TEACHERS DAY CELEBRATION

The students of Bidhan Chandra College in Asansol celebrated Teachers' Day. On this occasion, the students organised a cultural event that began with the lighting of diyas and the presentation of flowers to Dr. Sarvapalli Radhakrishnan. Our professors expressed their perspectives on the students and the college.