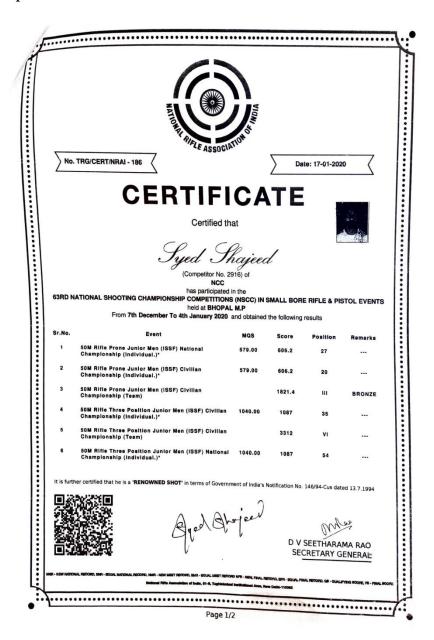

### 12.12.2016-26.12.2016

## 60<sup>th</sup> NATIONAL SHOOTING CHAMPIONSHIP COMPETITIONS RIFLE 2016

Mr. Syed Shajeed, a student of this college participated in the 60<sup>th</sup> National Shooting Championship Competition Rifle 2016 and finished fourth in two events.