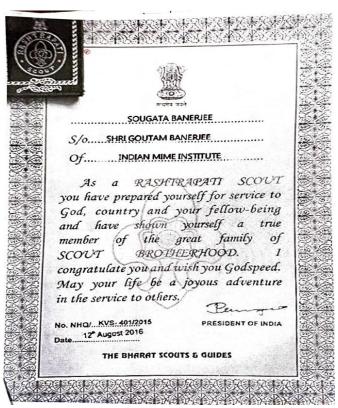

#### MIME COMPETITION

Sougata Banerjee, a student at our institution and a Rashtrapati Scout, competed in the Mime Competition and received a certificate.

|                            |                                                       | BSc Honour                                             | _             |                                       |               |            |    |      | K          | AZI N       | AZRU          |            |     |     |               |     | -  |     |     |      | _              | 2016 -1                   | 17                       |      |      |      |  |
|----------------------------|-------------------------------------------------------|--------------------------------------------------------|---------------|---------------------------------------|---------------|------------|----|------|------------|-------------|---------------|------------|-----|-----|---------------|-----|----|-----|-----|------|----------------|---------------------------|--------------------------|------|------|------|--|
|                            | 103                                                   |                                                        | S             |                                       |               |            |    |      |            |             | S             | EME        |     |     |               | 01  |    | -11 |     | _    |                | 2010 -                    |                          |      |      |      |  |
| SERIAL<br>NO.              | ROLLNO.<br>REGNO<br>NAME<br>DOB<br>GENDER<br>CATEGORY | SUBJECT CODE                                           |               | TH<br>(ESE)                           | Total<br>(TH) | FM<br>(TH) | РМ | Ω/ΝΩ | PR<br>Int) | PR<br>(ESE) | Total<br>(PR) | FM<br>(PR) |     |     | Total<br>(FM) |     | T  |     |     | GP F | redit<br>Point | Total<br>Course<br>Credit | Total<br>Credit<br>Point | SGPA | CGPA | GRAD |  |
|                            | 103410007                                             | BSCHCEMC601                                            | 9             | 20                                    | 29            | 50         | 58 | Q    | 25         | 16          | 41            | 50         | 82  | Q   | 100           | 70  | 70 | Р   | 6   | 8    | 48             |                           |                          |      |      |      |  |
|                            | MIR<br>MOHAMMAD                                       | BSCHCEMC602                                            | 10            | 20                                    | 30            | 50         | 60 | Q    | 27         | 20          | 47            | 50         | 94  | Q   | 100           | 77  | 77 | P   | 6   | 8    | 48             |                           | 1                        |      |      | Q    |  |
| 6                          | SAHIL                                                 | BSCHCEMDSE601                                          | 8             | 17                                    | 25            | 50         | 50 | Q    |            |             |               |            | Н   |     | 50            | 25  | 50 | P   | 6   | 6    | 36             | 24                        | 180                      | 7.5  | 6.42 | u    |  |
|                            | 1998-10-22<br>Male GENERAL                            |                                                        | BSCHCEMDSE603 | 10                                    | 27            | 37         | 50 | 74   | Q          |             |               |            |     | П   |               | 50  | 37 | 74  | P   | 6    | 8              | 48                        |                          | 100  |      |      |  |
|                            |                                                       | BSCHCEMC601                                            | 7             | 20                                    | 27            | 50         | 54 | Q    | 25         | 16          | 41            | 50         | 82  | Q   | 100           | 68  | 68 | P   | 6   | 7    | 42             |                           |                          |      | 6.35 | 5 Q  |  |
| _                          | 103410008<br>NAYAN                                    | BSCHCEMC602                                            | 8             | 12                                    | 20            | 50         | 40 | 0    | 27         | 19          | 46            | 50         | 92  | Q   | 100           | 66  | 66 | Р   | 6   | 7    | 42             |                           | 156                      | 6.5  |      |      |  |
| 7 HALDAR                   | HALDAR<br>1999-03-02                                  | BSCHCEMDSE601                                          | 7             | 16                                    | 23            | 50         | 46 | Q    |            |             |               |            | T   |     | 50            | 23  | 46 | P   | 6   | 5    | 30             | 24                        |                          |      |      |      |  |
|                            | Male GENERAL                                          | BSCHCEMDSE603                                          | 9             | 22                                    | 31            | 50         | 62 | Q    |            |             |               |            |     |     | 50            | 31  | 62 | P   | 6   | 7    | 42             |                           |                          |      |      |      |  |
|                            |                                                       | BSCHCEMC601                                            | 8             | 18                                    | 26            | 50         | 52 | 0    | 25         | 14          | 39            | 50         | 78  | Q   | 100           | 65  | 65 | P   | 6   | 7    | 42             | :                         |                          |      |      |      |  |
|                            | 103410009<br>NIPEN KUMAR                              | BSCHCEMC602                                            | 8             | 14                                    | 22            | 50         | 44 | 0    | 26         | 19          | 45            | 50         | 90  | Q   | 100           | 67  | 67 | P   | 6   | 7    | 42             | 24                        | 168                      | 7    | 6.18 | 0    |  |
|                            |                                                       | BSCHCEMDSE601                                          | 7             | 23                                    | 30            | 50         | 60 | 0    |            |             |               |            |     |     | 50            | 30  | 60 | P   | 6   | 7    | 42             | 2                         |                          |      |      |      |  |
|                            | 1998-01-27<br>Male SC                                 | BSCHCEMDSE603                                          | 8             | 25                                    | 33            | 50         | 66 | Q    |            |             |               |            |     |     | 50            | 33  | 66 | P   | 6   | 7    | -              | _                         |                          | _    | -    |      |  |
|                            |                                                       | BSCHCEMC601 8 33 41 50 82 Q 25 15 40 50 80 Q 100 81 81 | 1 F           | 6                                     | 9             | -          |    |      |            |             |               |            |     |     |               |     |    |     |     |      |                |                           |                          |      |      |      |  |
|                            | 103410010<br>SANKHADIP                                | BSCHCEMC602                                            | 9             | 28 37 50 74 4 28 19 47 50 54 4 150 55 | -             | -          | 24 | 4 18 | 6 7.7      | 75 7.3      | 8 Q           |            |     |     |               |     |    |     |     |      |                |                           |                          |      |      |      |  |
| 9                          | HATTERJEE                                             | BSCHCEMDSE602                                          | 9             | 17                                    | 26            | 50         | 52 | 0    |            |             |               |            |     |     | 50            |     | -  | -   | 6   | -    | -              | 36                        |                          |      |      |      |  |
| 1998-02-18<br>Male GENERAL | BSCHCEMDSE603                                         | 10                                                     | 23            | 33                                    | 50            | 66         | Q  |      |            |             |               |            |     | 50  | -             | -   |    | P 6 | -   | -    | 42             | +                         | +                        | -    | +    |      |  |
| Wale GENERAL               | BSCHCEMC601                                           | 5                                                      | 15            | 20                                    | 50            | 40         | 0  | 20   | 14         | 34          | -             | 0 6        | -   |     |               | -   | -  | P 6 |     | -    | 36             |                           | 1                        | 1    |      |      |  |
|                            | BANERJEE B                                            | BSCHCEMC602                                            | 8             | 13                                    | 21            | 50         | 42 | Q    | 28         | 19          | 47            | 5          | 0 9 | 4 0 | -             |     | -  | 00  | P 6 |      | -              | 30                        | 24 1                     | 44   | 6 6  | 14 ( |  |
| 0                          |                                                       | BSCHCEMDSE602                                          | 8             | 12                                    | 20            | 50         | 40 | Q    |            |             |               |            | 1   | 1   | -             | 0 2 | -  | +0  | -   | 5    | -              | 36                        |                          | 1    | 1    |      |  |
| 1                          |                                                       | BSCHCEMDSE603                                          | 8             | 21                                    | 29            | 50         | 58 | Q    |            |             |               |            |     |     | 5             | 0 2 | 9  | 58  | P   | 6    | 6              | 30                        |                          | -    | -    |      |  |