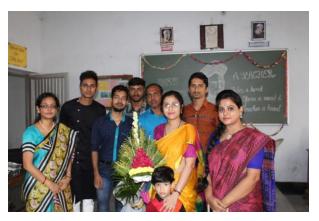

#### 05.09.2016

### TEACHERS DAY CELEBRATION

The students of Bidhan Chandra College in Asansol celebrated Teachers' Day. On this occasion, the students organised a cultural event that began with the lighting of diyas and the presentation of flowers to Dr. Sarvapalli Radhakrishnan. Our professors expressed their perspectives on the students and the college.