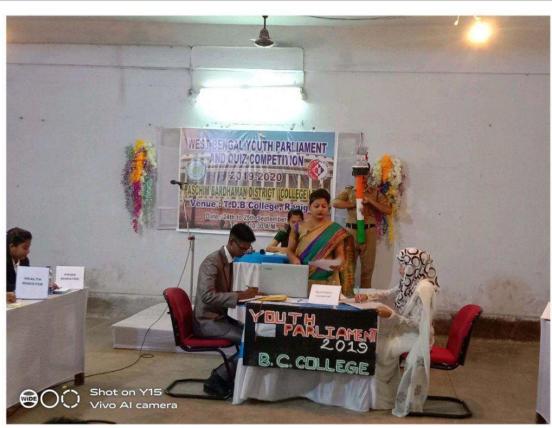

# DISTRICT LEVEL YOUTH PARLIAMENTARY COMPETITION

At Triveni Devi Bhalotia Campus in Raniganj, a group of students from our college competed in the District Level Youth Parliamentary Competition. Our pupils performed admirably in the arguments, leaving a lasting impact.

District Land York Parliament Competition (2017)

2nd Position in Charecterbuilding quiz Fanticipus: Paga Kumai (History deportment) Debrey Roy (Commence deportment).

3rd Ros. Limin Parliamentary Affair Qu'3
Porticipants: Survi Sinta (Deportment of Bayari)

Kanshik Camputy (Deportment of English)

From YPC Shurodeap May's wo declared or En Best Morshol.

| दिनांक                                       | विवरण 📙                                                                                   | चेक संख्या    | चेक ताग्रीक    | बचत बक खाता स. / S.B. Account No. 07820110053 |                               | चेक तारीख़                                       | 11057577                                        |
|----------------------------------------------|-------------------------------------------------------------------------------------------|---------------|----------------|-----------------------------------------------|-------------------------------|--------------------------------------------------|-------------------------------------------------|
| Date                                         | Particulars                                                                               | Cheque<br>No. | Cheque<br>Date | निकाली गयी<br>रकम<br>Withdrawals              | जमा की गयी<br>रकम<br>Deposits | शेष<br>Balances                                  | अधिकारी हे<br>हस्ताक्षर<br>Officers<br>Initials |
| 6/03/2017 SM                                 | OPENING BALANCE:<br>CHARGES JULI6-DEC16                                                   |               |                | 0.12                                          |                               | 1298.40Cr<br>1298.280                            | ,                                               |
| 3/04/2017 078<br>1/07/2017 078               | 20110053522:3m* [a:0]-<br>20110053502:4m\$ [a:0]-<br>CHARGES [ANL7- [1]]                  |               |                |                                               | 100.00<br>13.00<br>14.00      | 1398.280<br>1411.280<br>1425.280                 |                                                 |
| 10,2017 078<br>01/2018 078                   | 20110053522:30 - 02-<br>20110053522:30 - 02-<br>20110053522:141 - 21-                     |               |                | 0.71                                          | 14.00<br>12.01                | 1425.040<br>1439.040<br>1451.040                 |                                                 |
|                                              | 20110053522: Int. Pd:01-                                                                  |               | 1              |                                               | 13.00<br>13.00                | 1464.040<br>1477.040                             |                                                 |
| /10/2018<br>/10/2018<br>/01-01-0<br>/03/2019 | NEFT/ TDB COLLEGE<br>07820110053522:Int.P<br>07820110053522:Int.P<br>SMS CHARGES JUL18-DE |               |                | 4 %                                           | 750.00<br>17.00<br>20.00      | 2227.040.<br>2244.042<br>2264.007                |                                                 |
| 21 2019<br>2 2217<br>27 2019                 | TO CASH<br>CT8200053522:Inc.P<br>CT8200053522:Inc.R                                       |               |                |                                               | 77.50<br>10.00                | 2263.030-<br>1260.890-<br>1200.890-<br>1295.890- |                                                 |