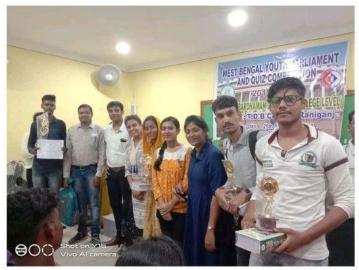

# DISTRICT LEVEL YOUTH PARLIAMENTARY COMPETITION

At Triveni Devi Bhalotia Campus in Raniganj, a group of students from our college competed in the District Level Youth Parliamentary Competition. Our pupils performed admirably in the arguments, leaving a lasting impact.

District Land York Parliament Competition (2017)

2nd Position in Charecterbuilding quiz Fanticipus: Paga Kumai (History deportment) Debrey Roy (Commence deportment).

3rd Ros. Limin Parliamentary Affair Qu'3
Porticipants: Survi Sinta (Deportment of Bayari)

Kanshik Camputy (Deportment of English)

From YPC Shurodeap May's wo declared or En Best Morshol.

| दिनांक                                       | विवरण 📙                                                                                   | चेक संख्या    | चेक ताग्रीक    | बचत बक खाता स. / S.B. Account No. 07820110053 |                               | चेक तारीख़                                       | 11057577                                        |
|----------------------------------------------|-------------------------------------------------------------------------------------------|---------------|----------------|-----------------------------------------------|-------------------------------|--------------------------------------------------|-------------------------------------------------|
| Date                                         | Particulars                                                                               | Cheque<br>No. | Cheque<br>Date | निकाली गयी<br>रकम<br>Withdrawals              | जमा की गयी<br>रकम<br>Deposits | शेष<br>Balances                                  | अधिकारी हे<br>हस्ताक्षर<br>Officers<br>Initials |
| 6/03/2017 SM                                 | OPENING BALANCE:<br>CHARGES JULI6-DEC16                                                   |               |                | 0.12                                          |                               | 1298.40Cr<br>1298.280                            | ,                                               |
| 3/04/2017 078<br>1/07/2017 078               | 20110053522:3m* [a:0]-<br>20110053502:4m\$ [a:0]-<br>CHARGES [ANL7- [1]]                  |               |                |                                               | 100.00<br>13.00<br>14.00      | 1398.280<br>1411.280<br>1425.280                 |                                                 |
| 10,2017 078<br>01/2018 078                   | 20110053522:30 - 02-<br>20110053522:30 - 02-<br>20110053522:141 - 21-                     |               |                | 0.71                                          | 14.00<br>12.01                | 1425.040<br>1439.040<br>1451.040                 |                                                 |
|                                              | 20110053522: Int. Pd:01-                                                                  |               | 1              |                                               | 13.00<br>13.00                | 1464.040<br>1477.040                             |                                                 |
| /10/2018<br>/10/2018<br>/01-01-0<br>/03/2019 | NEFT/ TDB COLLEGE<br>07820110053522:Int.P<br>07820110053522:Int.P<br>SMS CHARGES JUL18-DE |               |                | 4 %                                           | 750.00<br>17.00<br>20.00      | 2227.040.<br>2244.042<br>2264.007                |                                                 |
| 21 2019<br>2 2217<br>27 2019                 | TO CASH<br>CT8200053522:Inc.P<br>CT8200053522:Inc.R                                       |               |                |                                               | 77.50<br>10.00                | 2263.030-<br>1260.890-<br>1200.890-<br>1295.890- |                                                 |