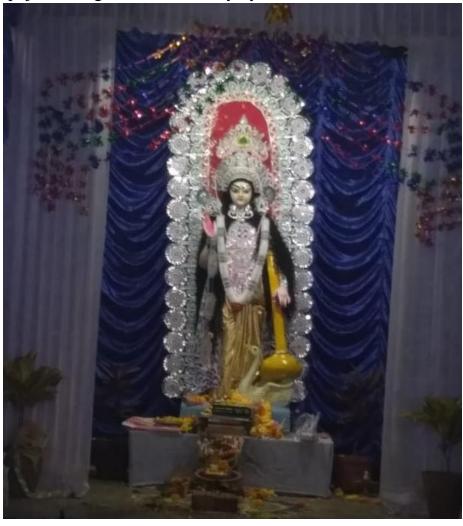

#### **SARASWATI PUJA**

Saraswati Puja was held in Bidhan Chandra College in Asansol, as it happens every year. Maa Saraswati's idol was installed on a decked pedestal in the college gymnasium. The puja was mostly organised by students, although instructors also participated. Everyone was dressed up for the occasion and thoroughly enjoyed the puja.