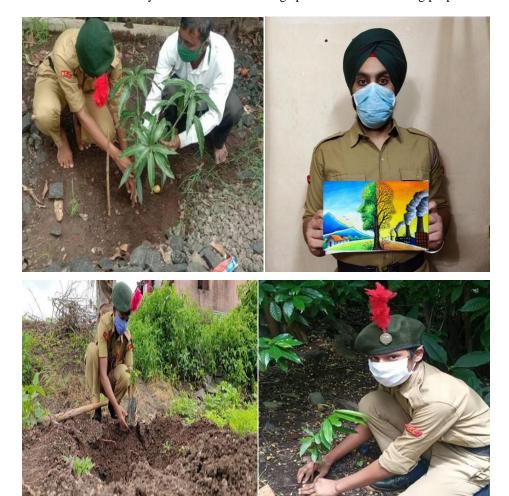

### 05.06.2017

### WORLD ENVIRONMENT DAY

On World Environment Day, Bidhan Chandra College in Asansol launched the 'GO GREEN' project. A big tree-planting initiative has been implemented, including a great number of timber plants, shade plants, and cactus varieties.