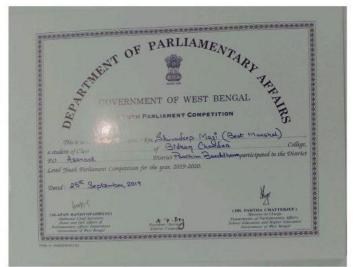

# DISTRICT LEVEL YOUTH PARLIAMENTARY COMPETITION

At Triveni Devi Bhalotia Campus in Raniganj, a group of students from our college competed in the District Level Youth Parliamentary Competition. Our pupils performed admirably in the arguments, leaving a lasting impact.

District Land York Parliament Competition (2017)

2nd Position in Charecterbuilding quiz Fanticipus: Paga Kumai (History deportment) Debrey Roy (Commence deportment).

3rd Ros. Limin Parliamentary Affair Qu'3
Porticipants: Survi Sinta (Deportment of Bayari)

Kanshik Camputy (Deportment of English)

From YPC Shurodeap May's wo declared or En Best Morshol.

| दिनांक                                       | विवरण 📙                                                                                   | चेक संख्या    | चेक ताग्रीक    | बचत बक खाता स. / S.B. Account No. 07820110053 |                               | चेक तारीख़                                       | 11057577                                        |
|----------------------------------------------|-------------------------------------------------------------------------------------------|---------------|----------------|-----------------------------------------------|-------------------------------|--------------------------------------------------|-------------------------------------------------|
| Date                                         | Particulars                                                                               | Cheque<br>No. | Cheque<br>Date | निकाली गयी<br>रकम<br>Withdrawals              | जमा की गयी<br>रकम<br>Deposits | शेष<br>Balances                                  | अधिकारी हे<br>हस्ताक्षर<br>Officers<br>Initials |
| 6/03/2017 SM                                 | OPENING BALANCE:<br>CHARGES JULI6-DEC16                                                   |               |                | 0.12                                          |                               | 1298.40Cr<br>1298.280                            | ,                                               |
| 3/04/2017 078<br>1/07/2017 078               | 20110053522:3m* [a:0]-<br>20110053502:4m\$ [a:0]-<br>CHARGES [ANL7- [1]]                  |               |                |                                               | 100.00<br>13.00<br>14.00      | 1398.280<br>1411.280<br>1425.280                 |                                                 |
| 10,2017 078<br>01/2018 078                   | 20110053522:30 - 02-<br>20110053522:30 - 02-<br>20110053522:141 - 21-                     |               |                | 0.71                                          | 14.00<br>12.01                | 1425.040<br>1439.040<br>1451.040                 |                                                 |
|                                              | 20110053522: Int. Pd:01-                                                                  |               | 1              |                                               | 13.00<br>13.00                | 1464.040<br>1477.040                             |                                                 |
| /10/2018<br>/10/2018<br>/01-01-0<br>/03/2019 | NEFT/ TDB COLLEGE<br>07820110053522:Int.P<br>07820110053522:Int.P<br>SMS CHARGES JUL18-DE |               |                | 4 %                                           | 750.00<br>17.00<br>20.00      | 2227.040.<br>2244.042<br>2264.007                |                                                 |
| 21 2019<br>2 2217<br>27 2019                 | TO CASH<br>CT8200053522:Inc.P<br>CT8200053522:Inc.R                                       |               |                |                                               | 77.50<br>10.00                | 2263.030-<br>1260.890-<br>1200.890-<br>1295.890- |                                                 |