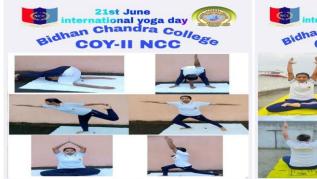

### WORLD ENVIRONMENT DAY

Bidhan Chandra College in Asansol organised a tree-planting activity to celebrate World Environment Day. This event piqued the curiosity of both teachers and students. Aloe vera, Tulsi (*Ocimum sanctum*), Seuli (*Nyctanthes arbor-tristis*), Neem (*Azadiracta indica*), Basak (*Adhatoda vasica*), and other medicinal seedlings were planted in considerable quantities.