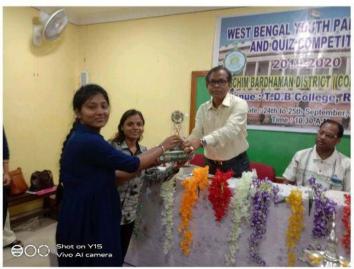

# DISTRICT LEVEL YOUTH PARLIAMENTARY COMPETITION

At Triveni Devi Bhalotia Campus in Raniganj, a group of students from our college competed in the District Level Youth Parliamentary Competition. Our pupils performed admirably in the arguments, leaving a lasting impact.

District Land York Parliament Competition (2017)

2nd Position in Charecterbuilding quiz Fanticipus: Paga Kumai (History deportment) Debrey Roy (Commence deportment).

3rd Ros. Limin Parliamentary Affair Qu'3
Porticipants: Survi Sinta (Deportment of Bayari)