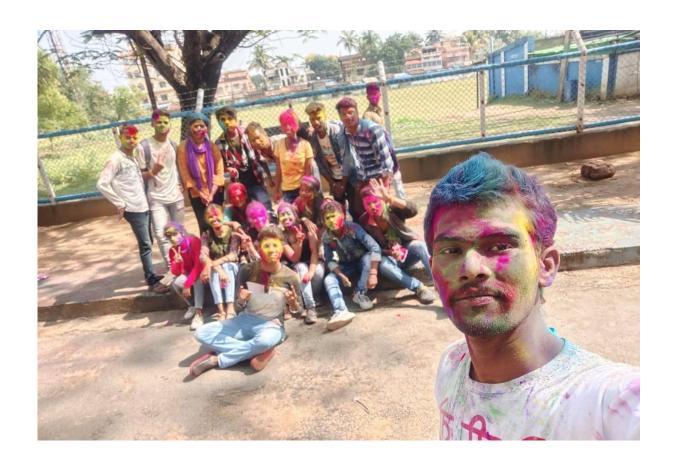

13.03.2017

### **BASANTA UTSAV**

For the first time, Bidhan Chandra College in Asansol has held a 'BASANTA UTSAV'. Students dressed in traditional attire were present, and they revelled in the vibrant colours. This festival included a variety of cultural events as well as delicious cuisine.

### **PARTICIPANTS:**

All students of this college.

[Govt. Sponsored], ESTD:-1961

Recognized by U.G.C (Govt. of India) and affiliated to Kazi Nazrul University Asansol – 4, Dist – Paschim Bardhaman , W. B. , Ph : 0341-2283020 / 3058 , www.bccollegeasansol.org