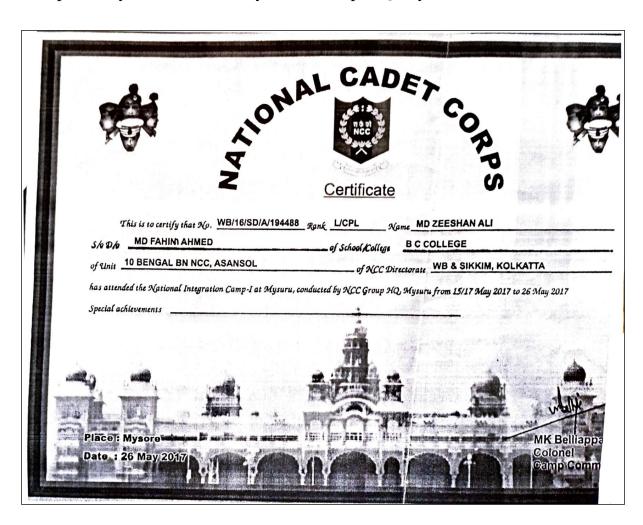

### 15.05.2017-26.05.2017 | NATIONAL INTEGRATION CAMP-I

Md. Zeeshan Ali, a student of this college attended the National Integration Camp-I at Mysuru conducted by NCC Group HQ, Mysuru.

[Govt. Sponsored], ESTD:-1961