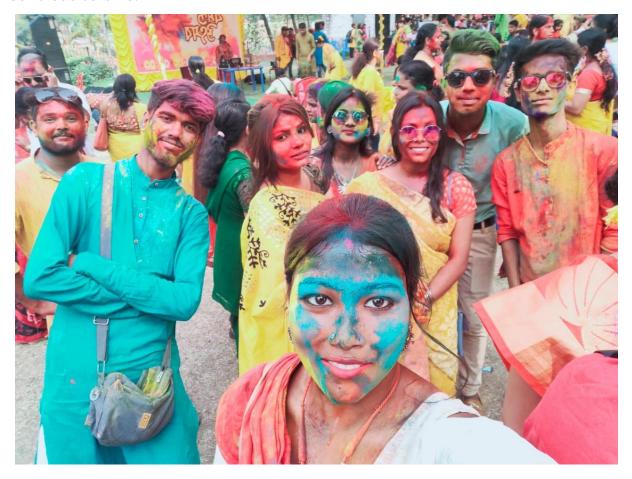

13.03.2017

### **BASANTA UTSAV**

For the first time, Bidhan Chandra College in Asansol has held a 'BASANTA UTSAV'. Students dressed in traditional attire were present, and they revelled in the vibrant colours. This festival included a variety of cultural events as well as delicious cuisine.

### **PARTICIPANTS:**

All students of this college.

[Govt. Sponsored], ESTD:-1961

Recognized by U.G.C (Govt. of India) and affiliated to Kazi Nazrul University Asansol – 4, Dist – Paschim Bardhaman , W. B. , Ph : 0341-2283020 / 3058 , www.bccollegeasansol.org