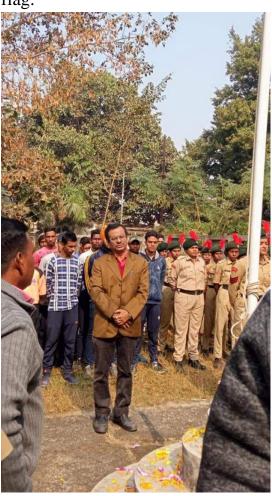

26.01.2017

### **REPUBLIC DAY**

Our college observed the 68th Republic Day. Dr. Falguni Mukhopadhyay, our honourable principal sir, raised the Indian national flag. There were NCC cadets and NSS volunteers there, who saluted the national flag.

## **PARTICIPANT:**

All students of the college.

[Govt. Sponsored], ESTD:-1961

Recognized by U.G.C (Govt. of India) and affiliated to Kazi Nazrul University Asansol – 4, Dist – Paschim Bardhaman , W. B. , Ph: 0341-2283020 / 3058 , www.bccollegeasansol.org