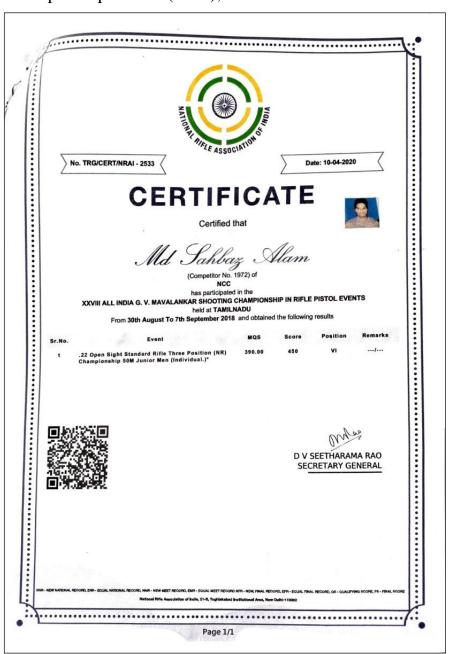

NCE DAY

The 71st Independence Day was observed in Bidhan Chandra College. Cadets from the National Cadet Corps marched by, saluting the national flag. A morning march was held from the college gate to Bhagat Singh More, Asansol, to pay tribute to the freedom heroes who fought for Indian independence.



PARTICIPANTS: ALL STUDENTS OF THE COLLEGE



[Govt. Sponsored], ESTD:-1961

Recognized by U.G.C (Govt. of India) and affiliated to Kazi Nazrul University Asansol – 4, Dist – Paschim Bardhaman , W. B. , Ph : 0341-2283020 / 3058 , www.bccollegeasansol.org

30.08.2018-07.09.2018

# XXVIII ALL INDIA G.V. MAVALANKAR SHOOTING CHAMPIONSHIP IN RIFLE PISTOL EVENTS

Md. Sahbaz Alam took part in the XXVIII All India G.V. Mavalankar Shooting Championship Competitions (Rifle), 2018 and was certified.





[Govt. Sponsored], ESTD:-1961

Recognized by U.G.C (Govt. of India) and affiliated to Kazi Nazrul University Asansol – 4, Dist – Paschim Bardhaman, W. B., Ph: 0341-2283020 / 3058, www.bccollegeasansol.org

## **NOTICE**



Bithan Chandra College
[Govt. Sponsored], ESTD: 1961
Recognized by U.G.C (Govt. of India) and affiliated to Kazi Nazrul University
Asansol – 4, Dist – Paschim Bardhaman, W. B., Ph. 0341-2280200/3058, www.bccollegeasansol.org

Date: 30/08/2018

#### NOTICE

It is hereby informed to all concerned that the Bidhan Chandra College will organise the Teachers Day Cum Freshers Welcome Programme on 5th September 2018 from 11 am onwards in the college seminar room. All students and staff members are encouraged to participate in the event.

Principal



[Govt. Sponsored], ESTD: