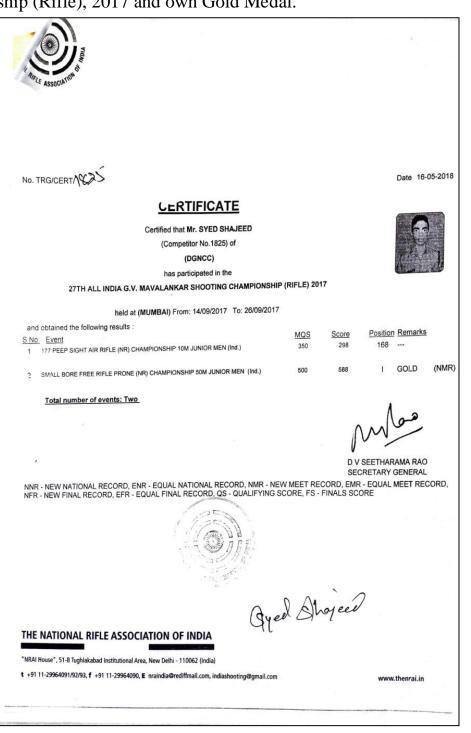

## 60<sup>th</sup> NATIONAL SHOOTING CHAMPIONSHIP COMPETITIONS RIFLE 2016

Mr. Syed Shajeed, a student of this college participated in the 60<sup>th</sup> National Shooting Championship Competition Rifle 2016 and finished fourth in two events.