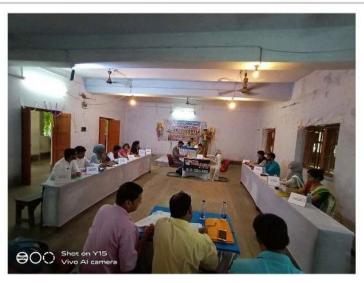

# DISTRICT LEVEL YOUTH PARLIAMENTARY COMPETITION

At Triveni Devi Bhalotia Campus in Raniganj, a group of students from our college competed in the District Level Youth Parliamentary Competition. Our pupils performed admirably in the arguments, leaving a lasting impact.

District Land York Parliament Competition (2017)

2nd Position in Charecterbuilding quiz Fanticipus: Paga Kumai (History deportment) Debrey Roy (Commence deportment).

3rd Ros. Limin Parliamentary Affair Qu'3
Porticipants: Survi Sinta (Deportment of Bayari)

Kanshik Camputy (Deportment of English)

From YPC Shurodeap May's wo declared or En Best Morshol.

| दिनांक                                       | विवरण 📙                                                                                   | चेक संख्या    | चेक ताग्रीक    | बचत बक खाता स. / S.B. Account No. 07820110053 |                               | चेक तारीख़                                       | 11057577                                        |
|----------------------------------------------|-------------------------------------------------------------------------------------------|---------------|----------------|-----------------------------------------------|-------------------------------|--------------------------------------------------|-------------------------------------------------|
| Date                                         | Particulars                                                                               | Cheque<br>No. | Cheque<br>Date | निकाली गयी<br>रकम<br>Withdrawals              | जमा की गयी<br>रकम<br>Deposits | शेष<br>Balances                                  | अधिकारी हे<br>हस्ताक्षर<br>Officers<br>Initials |
| 6/03/2017 SM                                 | OPENING BALANCE:<br>CHARGES JULI6-DEC16                                                   |               |                | 0.12                                          |                               | 1298.40Cr<br>1298.280                            | ,                                               |
| 3/04/2017 078<br>1/07/2017 078               | 20110053522:3m* [a:0]-<br>20110053502:4m\$ [a:0]-<br>CHARGES [ANL7- [1]]                  |               |                |                                               | 100.00<br>13.00<br>14.00      | 1398.280<br>1411.280<br>1425.280                 |                                                 |
| 10,2017 078<br>01/2018 078                   | 20110053522:30 - 02-<br>20110053522:30 - 02-<br>20110053522:141 - 21-                     |               |                | 0.71                                          | 14.00<br>12.01                | 1425.040<br>1439.040<br>1451.040                 |                                                 |
|                                              | 20110053522: Int. Pd:01-                                                                  |               | 1              |                                               | 13.00<br>13.00                | 1464.040<br>1477.040                             |                                                 |
| /10/2018<br>/10/2018<br>/01-01-0<br>/03/2019 | NEFT/ TDB COLLEGE<br>07820110053522:Int.P<br>07820110053522:Int.P<br>SMS CHARGES JUL18-DE |               |                | 4 %                                           | 750.00<br>17.00<br>20.00      | 2227.040.<br>2244.042<br>2264.007                |                                                 |
| 21 2019<br>2 2217<br>27 2019                 | TO CASH<br>CT8200053522:Inc.P<br>CT8200053522:Inc.R                                       |               |                |                                               | 77.50<br>10.00                | 2263.030-<br>1260.890-<br>1200.890-<br>1295.890- |                                                 |