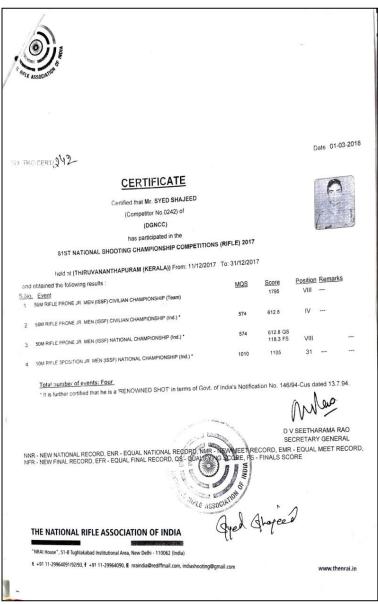

## 60<sup>th</sup> NATIONAL SHOOTING CHAMPIONSHIP COMPETITIONS RIFLE 2016

Mr. Syed Shajeed, a student of this college participated in the 60<sup>th</sup> National Shooting Championship Competition Rifle 2016 and finished fourth in two events.