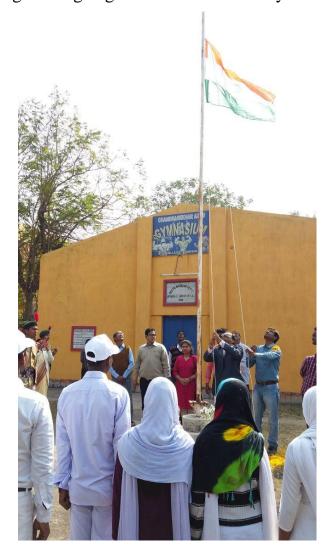

26.01.2017

### **REPUBLIC DAY**

Our college observed the 68th Republic Day. Dr. Falguni Mukhopadhyay, our honourable principal sir, raised the Indian national flag. There were NCC cadets and NSS volunteers there, who saluted the national flag.

## **PARTICIPANT:**

All students of the college.

[Govt. Sponsored], ESTD:-1961

Recognized by U.G.C (Govt. of India) and affiliated to Kazi Nazrul University Asansol – 4, Dist – Paschim Bardhaman , W. B. , Ph: 0341-2283020 / 3058 , www.bccollegeasansol.org