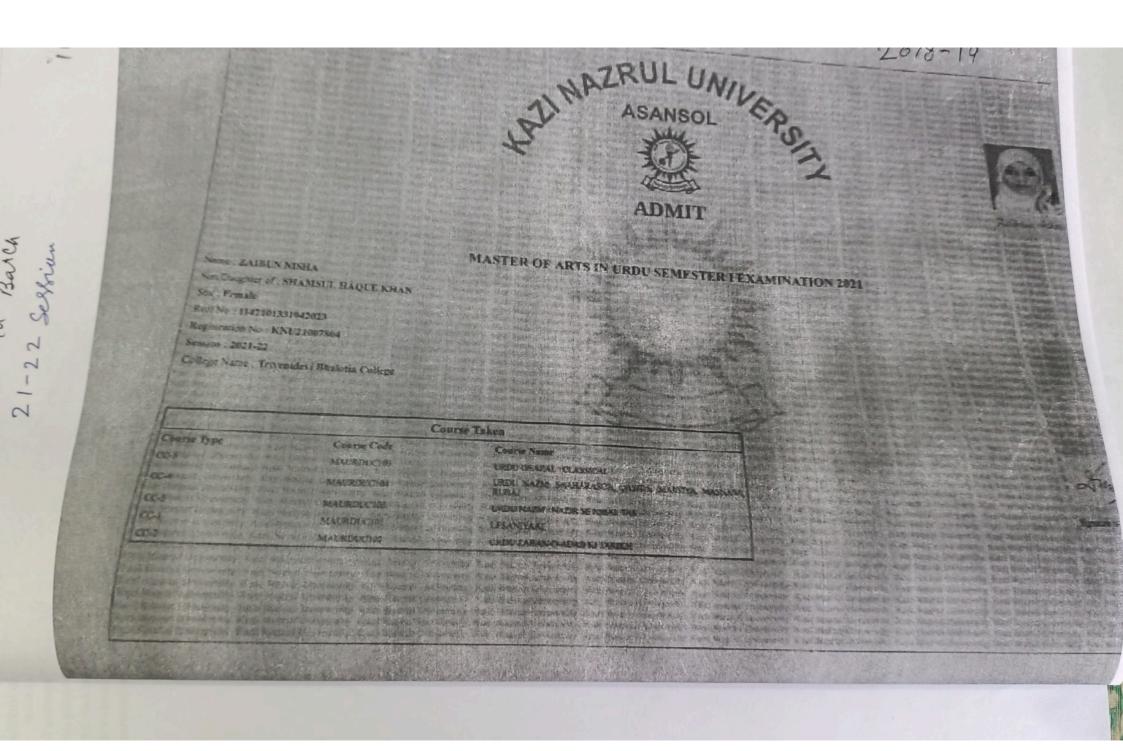

rol of the Second University Stage Stage

and Manne University San Marriel University San Marriel University Ran Marriel University San Marriel University S

Name: NIKHAT JABFEN

Son/Daughter of : SHAUKAT ALI

Sex : Female

Roll No : 1142101331042022 Registration No: KNU21007771

Session: 2021-22

College Name: Trivenidevi Bhalotia College

#### Fozy Nazyri University is at New of University from Nazzral University in an Macrost University from Nazzral University from N MASTER OF ARTS IN URDU SEMESTER I EXAMINATION 2021

Course Taken Course Type Course Code Course Name CC-3 MAURDUC103 URDU GHAZAL : CLASSICAL URDU NAZM: SHAHARASOB, QASIDA, MARSIYA, MASNAWI CC-4 MAURDUC104 RUBAI CC-5 URDU NAZM : NAZIR SE IQBAL TAK MAURDUC105 MAURDUC101 LESANIYAAT CC-2 MAURDUC102 URDU ZABAN-O-ADAB KI TARIKH





Academic Enrollment Form

## কাজী নজরুল বিশ্ববিদ্যালয়

Kazi Nazrul University ASANSOL, PASCHIM BARDHAMAN WEST BENGAL, INDIA.



#### Personal Details

Application Sequence No .

33757

Student Id 76713

Student's Name

KANCHAN MANDAL

Academic Year

2021-22

Registration Number

KNU21018975

Exam Type Regular

Semester SEMESTER I

Father Name: NIMAI CHANDRA MANDAL

Student Setsion Rolf Number: 1002101332032029

Gender Male

Mobile Number 9932540416

Email Id : kanchanmandal760@gmail.com

College Name : Kazi Nazrul University

Submission Date : 09/Feb/2022

Payment Mode . online

Total Fee (in Rupees) : ₹375

#### Academic Details

College Code : 100

Award Name : MASTER OF SCIENCE

Program Name: Master of Science in Physics

#### Regular Subject Details

| Sr. No. | Group<br>Type  | S