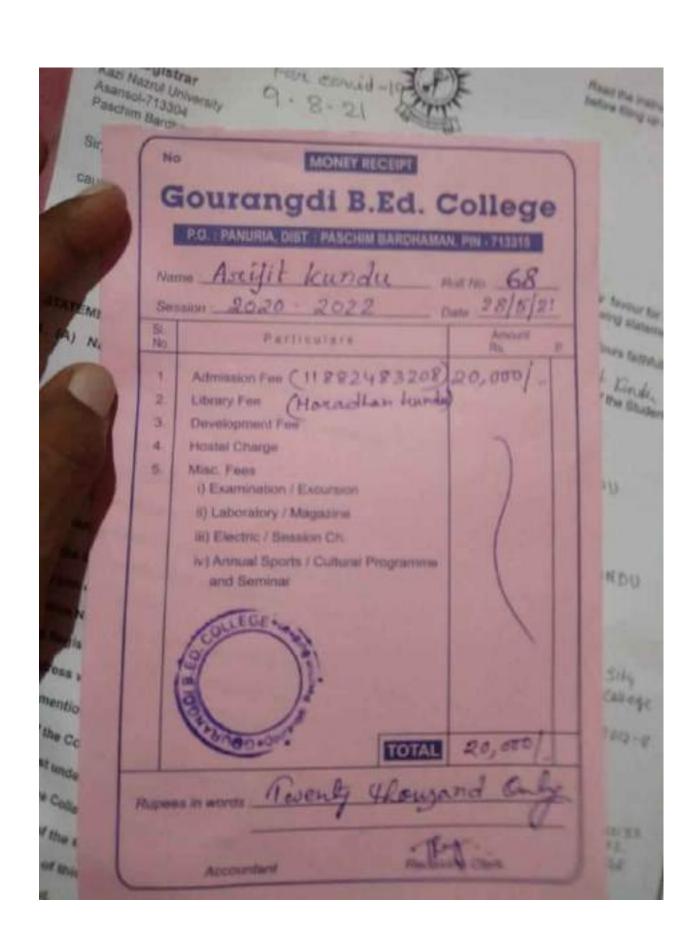

No. A/ Name.

Date 19-01-21

# 380 VIVEKANANDA COLLEGE (P. G. SECTION) (Affiliated to University of Calcutta) Thakurpukur, Kolkata - 700 063

| Name Kunal Kolay<br>Roll 24 Subject F7                           | Session 20-21         |
|------------------------------------------------------------------|-----------------------|
| University Form No. 2020110303710 Semes<br>Mobile No. 9775938909 | ter: Y/II/III/IV      |
| DESCRIPTION                                                      | Amount in<br>Rupees   |
| Tuition Fee (@Rs.600/- p.m.) (for 6 months)                      | 3600                  |
| Admission Fee                                                    | 500                   |
| Development & Maintenance Fee                                    | <del>2000</del> /5000 |
| Laboratory Fee                                                   | 6600/7 <del>800</del> |
| Electric Charge (@Rs.100/- p.m.) (for 6 months)                  | 600                   |
| Fee for Games, Sports & Other Activities                         | 500                   |
| Student's Identity Card Fee                                      | 100                   |
| Library Fee                                                      | 700                   |
| Library Caution Deposit (Refundable at the end of session        | on) 1000              |
| Examination Fee                                                  |                       |
| Centre Fee                                                       |                       |
| Cost of Examination Form                                         |                       |
| Review / P.P.S. / ETC                                            |                       |
| Duplicate Identity Card Charge                                   |                       |

From

| + |
|---|
|   |

Rupees....

Date.....

TOTAL

100

18,700