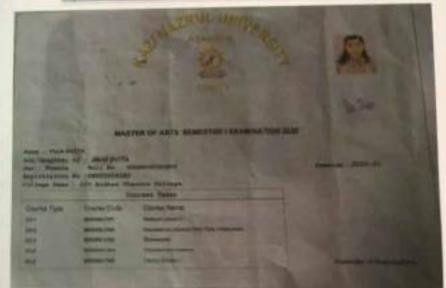

# 380 VIVEKANANDA COLLEGE (P. G. SECTION) (Affiliated to University of Calcutta) Thakurpukur, Kolkata - 700 063

| Name Kunal Kolay<br>Roll 24 Subject F7                           | Session 20-21         |
|------------------------------------------------------------------|-----------------------|
| University Form No. 2020110303710 Semes<br>Mobile No. 9775938909 | ter: Y/II/III/IV      |
| DESCRIPTION                                                      | Amount in<br>Rupees   |
| Tuition Fee (@Rs.600/- p.m.) (for 6 months)                      | 3600                  |
| Admission Fee                                                    | 500                   |
| Development & Maintenance Fee                                    | <del>2000</del> /5000 |
| Laboratory Fee                                                   | 6600/7 <del>800</del> |
| Electric Charge (@Rs.100/- p.m.) (for 6 months)                  | 600                   |
| Fee for Games, Sports & Other Activities                         | 500                   |
| Student's Identity Card Fee                                      | 100                   |
| Library Fee                                                      | 700                   |
| Library Caution Deposit (Refundable at the end of session        | on) 1000              |
| Examination Fee                                                  |                       |
| Centre Fee                                                       |                       |
| Cost of Examination Form                                         |                       |
| Review / P.P.S. / ETC                                            |                       |
| Duplicate Identity Card Charge                                   |                       |