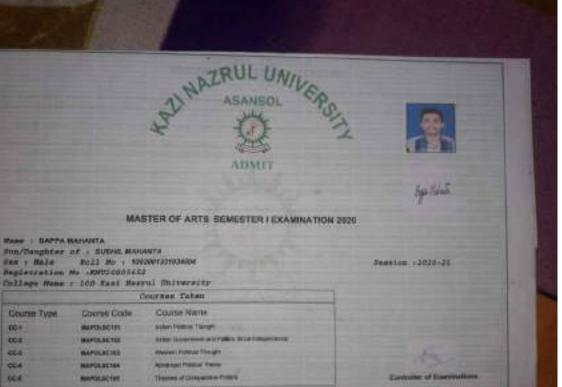

. | Residen Pursua 76 oughi                           |  |
| 064           | MAPOLECTO4   | Anvaries hutkal triesh                            |  |
| 608           | MAPOLECION   | Thomas of Comparating Prices.                     |  |

Seguion :2020-21







#### THE UNIVERSITY OF BURDWAN F.O. - RAUBATI BURDWAN 713104 , BURDWAN-713104 Date: 25-au-2021

e-Receipt for State Bank Collect Payment

SSCutteet Reference Humber

DUF3467984

Cetagory

SEMESTER FEES

STUDENT ROLL NUMBER

50

STUDBAT NAME

NEHA LAYEK

COURSE NAME

Political Science

SEMESTER

Sam-li

CONTACT NUMBER

7029236717

SEMESTER FEES

950

Transaction charge

0.00

Total Amount (in Figures).

950.00

Total Arrowed (In Warsh)

Rupees Nine Hundred Fifty Only

Romarka

Natification 1

KINDLY ENTER ACTUAL FEES

Notification 2



Contrader of Emergation

100+

464 004

664







### MASTER OF ARTS SEMESTER I EXAMINATION 2020

Mano / PRIYA KUMARI DOKANIA

Son/Daughter of : BISHNU DOKANIA

Sex : Female Roll No : 1002001321034635

Registration No :XNU20008111

College Name , 100 Razi Nazzul University

| Sogs |  |  |
|------|--|--|
|      |  |  |

| Courses Taken |             |               |                                                   |  |  |
|---------------|-------------|---------------|---------------------------------------------------|--|--|
|               | Course Type | Course Code   | Course Name                                       |  |  |
|               | CC-1        | MAPOLECTOT    | Initian Political Triought                        |  |  |
|               | CC-5        | MAPRIL SC (02 | Indi