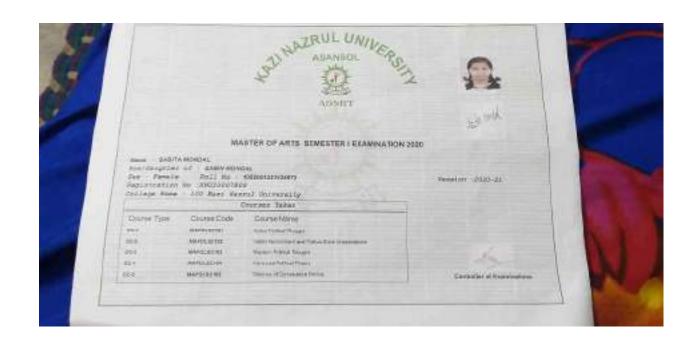

17 Registration No : KM028004968

college Mane : 100 Kari Rarrul University

| Courses Taken |              |                                                   |  |
|---------------|--------------|---------------------------------------------------|--|
| Course Type   | Course Code  | Course Name                                       |  |
| 00-1          | M4P0180101   | malan Palitos Traugra                             |  |
| 004           | MAPOLECINE   | Indian Government and Politica Sinos Independence |  |
| 664           | MAPOLECIOS . | Residen Pursua 76 oughi                           |  |
| 064           | MAPOLECTO4   | Anvaries hutkal triesh                            |  |
| 608           | MAPOLECION   | Thomas of Comparating Prices.                     |  |

Seguion :2020-21







#### THE UNIVERSITY OF BURDWAN F.O. - RAUBATI BURDWAN 713104 , BURDWAN-713104 Date: 25-au-2021

e-Receipt for State Bank Collect Payment

SSCutteet Reference Humber

DUF3467984

Cetagory

SEMESTER FEES

STUDENT ROLL NUMBER

50

STUDBAT NAME

NEHA LAYEK

COURSE NAME

Political Science

SEMESTER

Sam-li

CONTACT NUMBER

7029236717

SEMESTER FEES

950

Transaction charge

0.00

Total Amount (in Figures).

950.00

Total Arrowed (In Warsh)

Rupees Nine Hundred Fifty Only

Romarka

Natification 1

KINDLY ENTER ACTUAL FEES

Notification 2



Contrader of Emergation

100+

464 004

664







### MASTER OF ARTS SEMESTER I EXAMINATION 2020

Mano / PRIYA KUMARI DOKANIA

Son/Daughter of : BISHNU DOKANIA

Sex : Female Roll No : 1002001321034635

Registration No :XNU20008111

College Name , 100 R