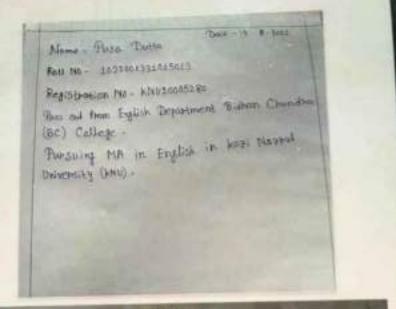

4460
FAX: 91-422-26275302
E-MAIL: Rescounts 3@inp-in-Com
State Name: Mahanadhra, Code: 27
E-Mail: lipaccounts 2@inp-in-Com

No : HOBRIZOTICES Received From : Date: 3-Sep-2020 MRJAISHANT KUMAR SHARMA NF - KOLKATA

Indian Rupees Surty Thousand Only.

by Ch. No. UPI Title Reed on 92,06,2029 Rs.80,000.00 UPI Title Reed on 92.08,2920 Fees for PG Costse Fees 36TH BATCH P.G.A088590M FEES RS.39847(++CGST RS.4576(++SGST RS.4676)-

\* 80,000.00

7 68,060,00

Accountant Cheque subject to Realisation



# Kazi Nazrul University Asansol, West Bengal - 713340

# REGISTRATION CERTIFICATE

This is to certify that SURAJ ACHARYA

Son/Daughter of UTTAM ACHARYA

of DURGAPUR GOVT. COLLEGE

is registered as a student of this University,

His/Her registration number is KNU20009440 of 2020-2021.



Registra















627/5828 - IBSAT - 2008 -



ICFAI Bosiness School - Debradum

Rajawaka Road Cantral Hope Town, Selegu. Octrodum - 340197, NEJ A. Phone 0135-3003000, 3003083 Website: www.bishido.css



April 9, 2021

Euroliment No.: 21BSPDD01C204

Application No.: 200208 MS SULEKHA NAG

G CMITRA ROAD, HUTTON ROAD, ASANSOL

ASANSOL - 713301, WEST BENGAL

Tel - 7031690623

Dear MS SULEKHA NAG

Enrollment Letter: MBA Program (2021-2023): IBS Debradum

Congrations and welcome to MBA program of BS Demarkin, a constituent of The ICRAI University, Defending Please quote the Excellment number iterations of shore in all year future correspondence.

Induction Settlens: Inflattion Sections communes from June I, 2021. You are advised to report at IES Delegation on June 1, 2021 at 9 and Induction Sections ar