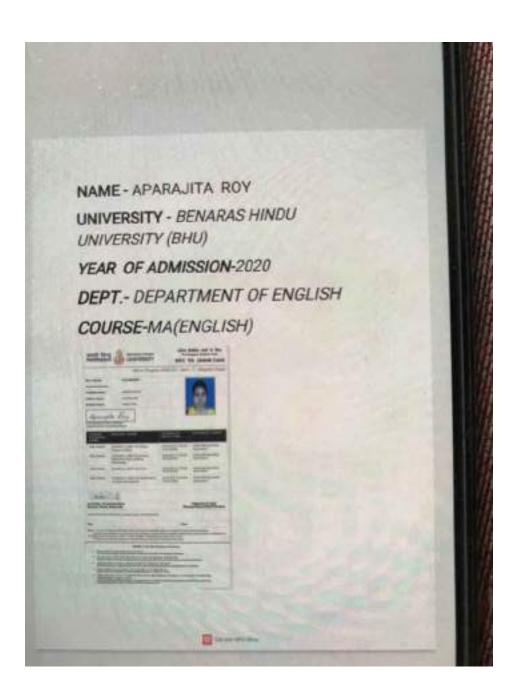

294460
FAX: 91-422-26275302
E-MAIL: Rescounts 3@inp-in-Com
State Name: Mahanadhra, Code: 27
E-Mail: lipaccounts 2@inp-in-Com

No : HOBRIZOTICES Received From : Date: 3-Sep-2020 MRJAISHANT KUMAR SHARMA NF - KOLKATA

Indian Rupees Surty Thousand Only.

by Ch. No. UPI Title Reed on 92,06,2029 Rs.80,000.00 UPI Title Reed on 92.08,2920 Fees for PG Costse Fees 36TH BATCH P.G.A088590M FEES RS.39847(++CGST RS.4576(++SGST RS.4676)-

\* 80,000.00

7 68,060,00

Accountant Cheque subject to Realisation



# Kazi Nazrul University Asansol, West Bengal - 713340

# REGISTRATION CERTIFICATE

This is to certify that SURAJ ACHARYA

Son/Daughter of UTTAM ACHARYA

of DURGAPUR GOVT. COLLEGE

is registered as a student of this University,

His/Her registration number is KNU20009440 of 2020-2021.



Registra















627/5828 - IBSAT - 2008 -



ICFAI Bosiness School - Debradum

Rajawaka Road Cantral Hope Town, Selegu. Octrodum - 340197, NEJ A. Phone 0135-3003000, 3003083 Website: www.bishido.css



April 9, 2021

Euroliment No.: 21BSPDD01C204

Application No.: 200208 MS SULEKHA NAG

G CMITRA ROAD, HUTTON ROAD, ASANSOL

ASANSOL - 713301, WEST BENGAL

Tel - 7031690623

Dear MS SULEKHA NAG

Enrollment Letter: MBA Program (2021-2023): IBS Debradum

Congrations and welcome to MBA program of BS Demarkin, a constituent of The ICRAI University, Defending Please quote the Excellment number iterations of shore in all year future correspondence.

Induction Settlens: Inflattion Sections communes from June I, 2021. You are advised to report at IES Delegation on June 1, 2021 at 9 and Induction Sections