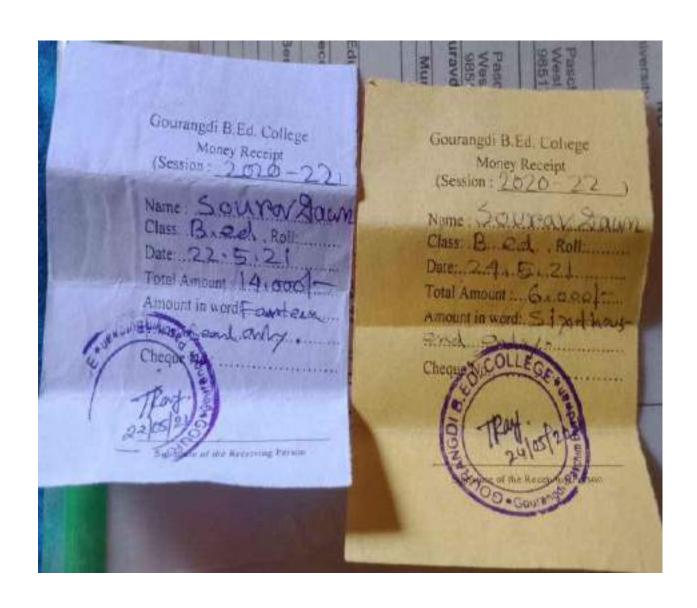

|                                                                           |                          |
| I do hereby declare that the particulars furnished in of the particulars furnished above is found to be inco | this form are true to the best of my knowledge. My studentship<br>prrect. | will be forfeited if any |
| Place:                                                                                                       |                                                                           |                          |
| Date:                                                                                                        | Parent's/Guardian's Signature:                                            | Student's Signature:     |

Version 14.01.01









#### Maulana Abul Kalam Azad University of Technology, W.B.

West Bengal University of Technology BF 142, Sector 1, Sult Lake City, Keliante-700064

Helpline: 07314855319 Email Id:

### 2020-21

Dashboard / Preview

Welcome Tasneef kainat



#### MAULANA ABUL KALAN AZAD UNIVERSITY OF TECHNOLOGY, WEST BENGAL

IF OF BETCH INDIAN AS WEST BENGAL UNIVERSITY OF TED WOLDO'S

Main Campus: Haringheta, Nadia, Pri-741249 Kawa Campus: 97-142 SECTORI, SAZILAKE CITY, KIZLKKTA 700 ORI, (INDIA) Wester: Westerland

#### Enrollment For 2020-21 for Regular Students

Enrollment Second Semester Enrollment

For 2020-2021

For The : Master of Business

Degree of Administration

Name : TASNEEF KAINAT

REG. NO. : 201250700910003 OF 2020-21

Roll. NO. : 12500920001

: BENGAL COLLEGE OF

Institute ENGINEERIN