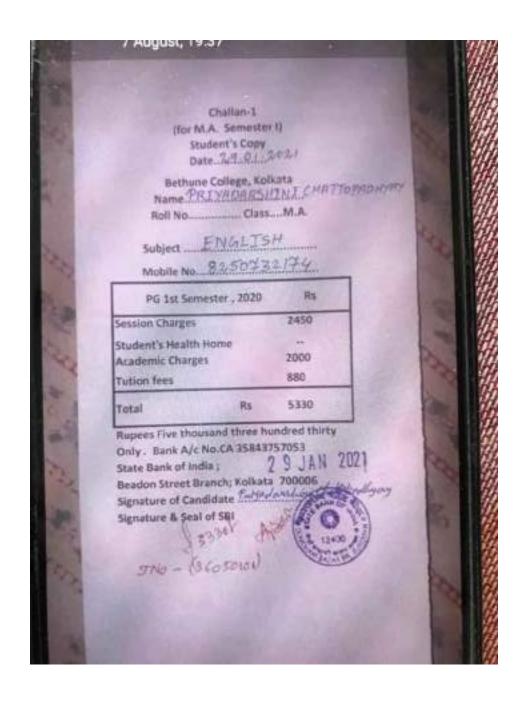

08294460
FAX: 91-422-26275302
E-MAIL: Rescounts 3@inp-in-Com
State Name: Mahanadhra, Code: 27
E-Mail: lipaccounts 2@inp-in-Com

No : HOBRIZOTICES Received From : Date: 3-Sep-2020 MRJAISHANT KUMAR SHARMA NF - KOLKATA

Indian Rupees Surty Thousand Only.

by Ch. No. UPI Title Reed on 92,06,2029 Rs.80,000.00 UPI Title Reed on 92.08,2920 Fees for PG Costse Fees 36TH BATCH P.G.A088590M FEES RS.39847(++CGST RS.4576(++SGST RS.4676)-

\* 80,000.00

7 68,060,00

Accountant Cheque subject to Realisation



# Kazi Nazrul University Asansol, West Bengal - 713340

# REGISTRATION CERTIFICATE

This is to certify that SURAJ ACHARYA

Son/Daughter of UTTAM ACHARYA

of DURGAPUR GOVT. COLLEGE

is registered as a student of this University,

His/Her registration number is KNU20009440 of 2020-2021.



Registra















627/5828 - IBSAT - 2008 -



ICFAI Bosiness School - Debradum

Rajawaka Road Cantral Hope Town, Selegu. Octrodum - 340197, NEJ A. Phone 0135-3003000, 3003083 Website: www.bishido.css



April 9, 2021

Euroliment No.: 21BSPDD01C204

Application No.: 200208 MS SULEKHA NAG

G CMITRA ROAD, HUTTON ROAD, ASANSOL

ASANSOL - 713301, WEST BENGAL

Tel - 7031690623

Dear MS SULEKHA NAG

Enrollment Letter: MBA Program (2021-2023): IBS Debradum

Congrations and welcome to MBA program of BS Demarkin, a constituent of The ICRAI University, Defending Please quote the Excellment number iterations of shore in all year future correspondence.

Induction Settlens: Inflattion Sections communes from June I, 2021. You are advised to report at IES Delegation on June 1, 2021 at 9 and Induction Section