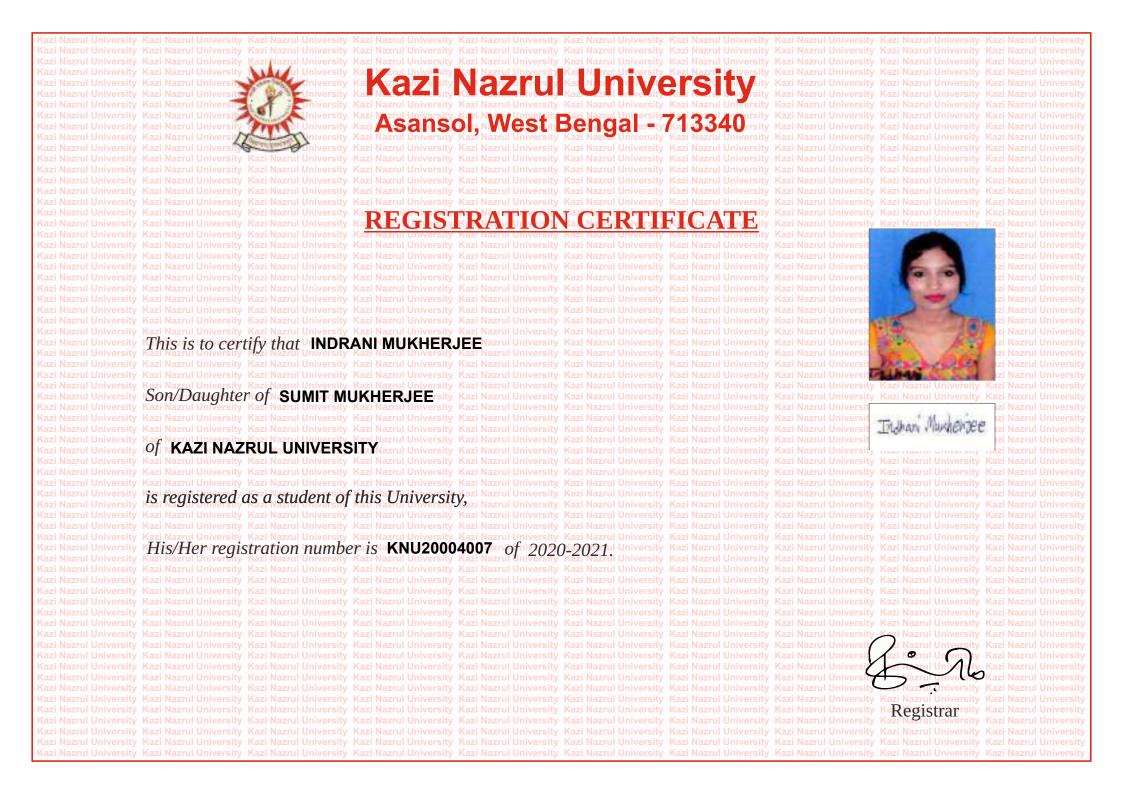

: 29  DOB: 01-01-2020 Father's Name: Address: Subject: M.Sc in Geography |

## Success | CADCJU



#### PAYMENT ACKNOWLEDGEMENT

RECEIVED FROM

Full Name Mobile No. Email Id

: ANJALI BOURI

7470152536 : akhibau-i@gmail.com

Payment Date Time: 17-Mai-2021 10:53:46 AM

Application Id / CADCO410

Traveocation Id : CAD210317105346123

PARTICULARS AMOUNT Course Fee P.G. Dintona in Applied Geomformatics 64,900.00 (Including 9% CGST and 9% 5GST) TOTAL AMOUNT 64.9007-

AMOUNT(to words): Rupees Staty-Four Thousand Nine Hundred Only.

Computer Aided Design Centre Address : Prayukts Bhavari (2nd Floor),

JADAYPUR UNIVERSITY.

Kolkata-700 132 Wase Bergal, India Telephare : +91 33 2414 6844 / +91 33 2457 2960

E-mail: padcent-@cadgentre\_juorg Website : www.cadcentre.ju.org

GSTIN: 19AAAJ70500ElZU











#### **MASTER OF SCIENCE SEMESTER I EXAMINATION 2020**

Name: SUDIPA MONDAL

Son/Daughter of : DILIP KUMAR MONDAL

Sex : Female Roll No : 1002001332018076

Registration No :KNU20002148

College Name: 100 Kazi Nazrul University

| manuf Merversity Ran Promit Gen<br>Manuf Merversity Ran Range Mee | Course      | es Taken                       |     |
|-------------------------------------------------------------------|-------------|--------------------------------|-----|
| Course Type                                                       | Course Code | Course Name                    |     |
| CC-1                                                              | MSCGEOGC101 | Geographical Thought           |     |
| CC-2                                                              | MS