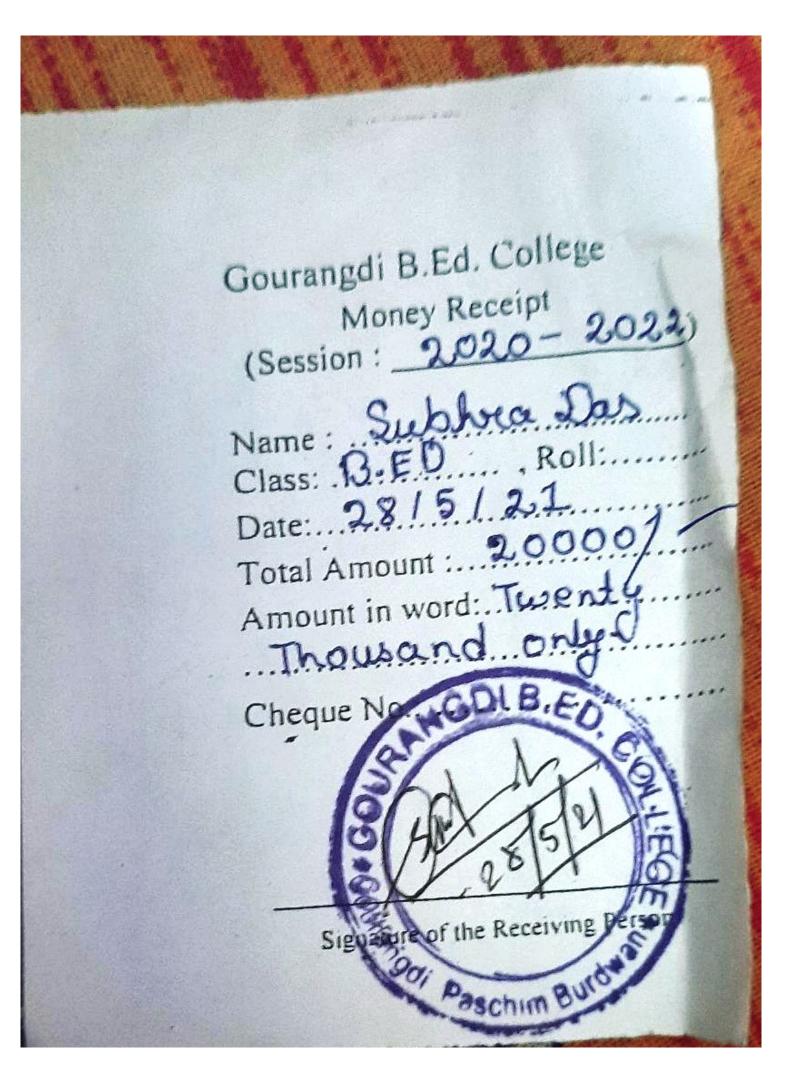

dwan ADMIT CARD

SESSION: 2020-2021

SI. No.: B.Ed/SEM/V2020/175-075

Candidate Name. SUBHRA DAS Son/Daughter of: SWARUP DAS

Registration No. & Year:

Roll No: 175-SEM-2054-075

Name of Examination: B.Ed Semester - I EXAMINATION 2020

Date of Commencement: 05/10/2021



Gender: FEMALE

#### Paper(s) / Course(s):

COURSE-I Childhood & Growing Up

COURSE-II Contemporary India & Education

COURSE-IIP Contemporary India & Education

COURSE-IP Childhood & Growing Up

COURSE-IV Language across the Curriculum

COURSE-IVP Language across the Curriculum

COURSE-V Understanding Disciplines and Subjects

COURSE-VP Understanding Disciplines and Subjects

EPC-1 Reading & Reflecting on Texts

EPC-1P Reading & Reflecting on Texts

Signature of the Examinee:

Aninga Zoti Pal

Controller of Examinations





#### The University of Burdwan साविद्याया विमुक्तये Learning Leads To Emancipation

taniayc24@gmail.com

#### **Decision Status**

#### **Personal Details**

**Reserved Category** 

TANIA KUNDU **Registration Number** PG21039462 **Candidate Name** 

Aadhar ID Father's/Husband's/Guardian's JAGANNATH KUNDU NA

Name

OBC B Option if allocated **Email ID** both for General and

8388879807 **Mobile Number** Course/Program Name M.A. in Bengali

Honours/Major **PG Degree Offered** M.A. Bengali Subject Name

**PG Course** Bengali

#### Allotted College Details

Round 2 Phase NA

404 **College Name** Chandernagore Government **College Code** 

College

**Course Name** Bengali **College Seat Category** Unreserved\_OU

Preference Number **College Address** NA

**Award Name** Bengali

**Action Tak