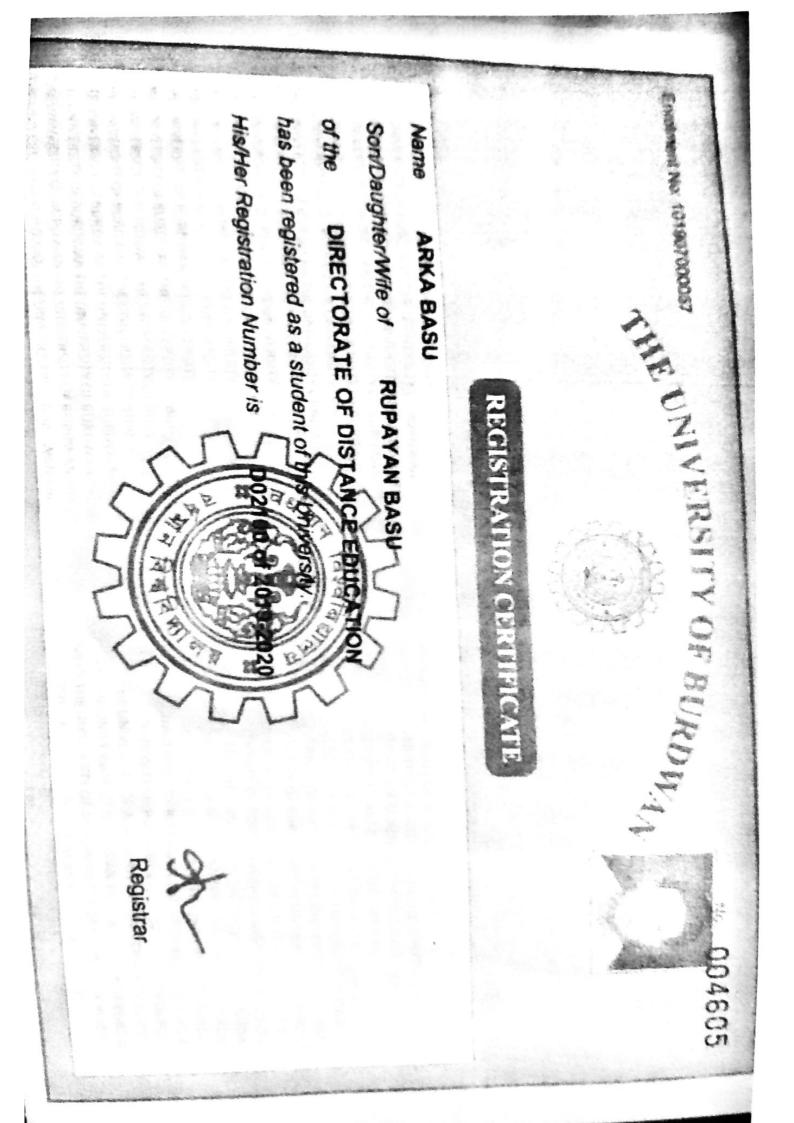

### REGISTRATION CERTIFICATE

### No. 2532 THE UNIVERSITY OF BURDWAN

The Unive

Pseiyank ..... ..... Son/Daughter/Wife of..... ADEMI RUST .....College/Mahavidyalaya of the ..... has been registered as a student of this University. His/Her Registration Number is A 2532 of 20.19-20.00

Rs. 50/-

Registrar