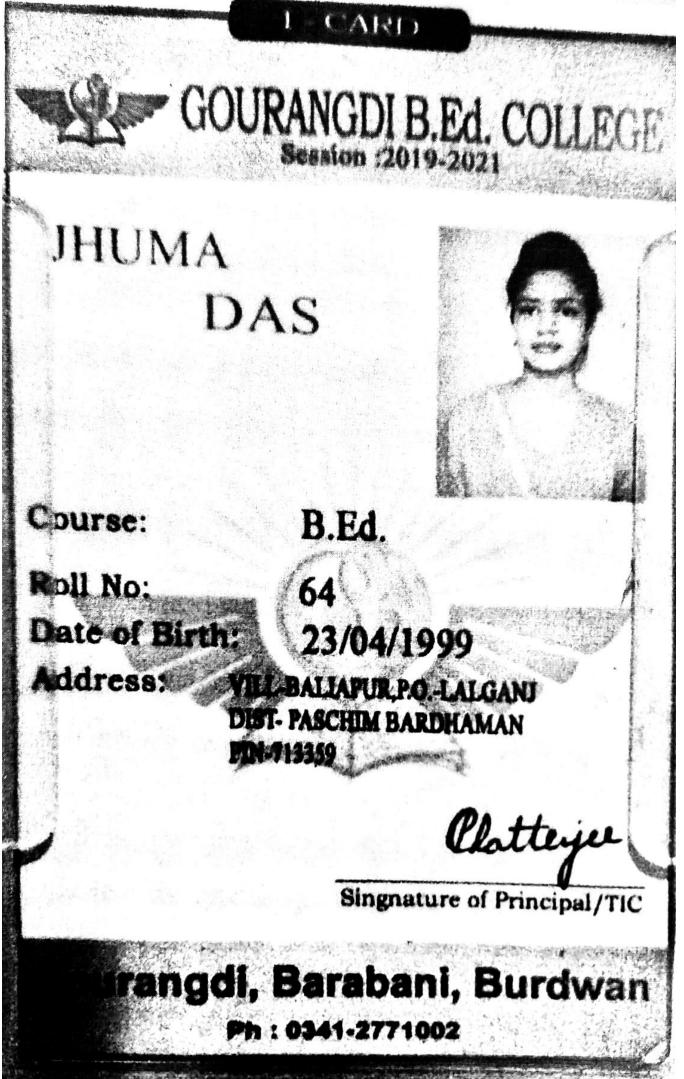

-----------------------------------------------------------------------------------------------------------------------------------------------------------------------------------------------------------------------------------------------------------------------------------------------------------------------------------------------------------------------------------------------------------------------------------------------------------------------------------------------------------------------------------------|--------------------------|-----------------------------------------------------------------------------------------------------------------------------------------------------------------------------------------------------------------------------------------------------|--|



# UNIVERSITY OF CALCUTTA

MCM4/21/0787

# 0

21/067082/780

### M.Com. 4th SEMESTER EXAMINATION, 2021

The following is the statement of Marks obtained by SEEMA MONDAL Roll No. : C95/MCM/191604 Registration No.: 116-1221-1519-16

at the aforesaid examination, 2021

( Held in JULY 2021 ).

| (Heid in JULY 2021 ).          |                          |                             |                       | Theor                               | Theoretical         |                                  | Internal Assessment                                          |              | Course            |            | Letter    |
|--------------------------------|--------------------------|-----------------------------|-----------------------|-------------------------------------|---------------------