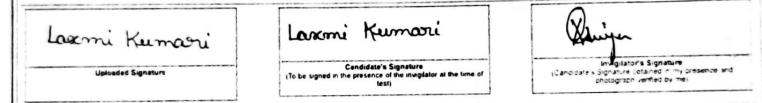

hotograph smand should match the optic acted photograph in case of discrete and the upticated productions will be considered for identification purpose.

Candidate's signature should tally with the signature uploaded. In case of discrepancy, candidate will not be allowed for the test.