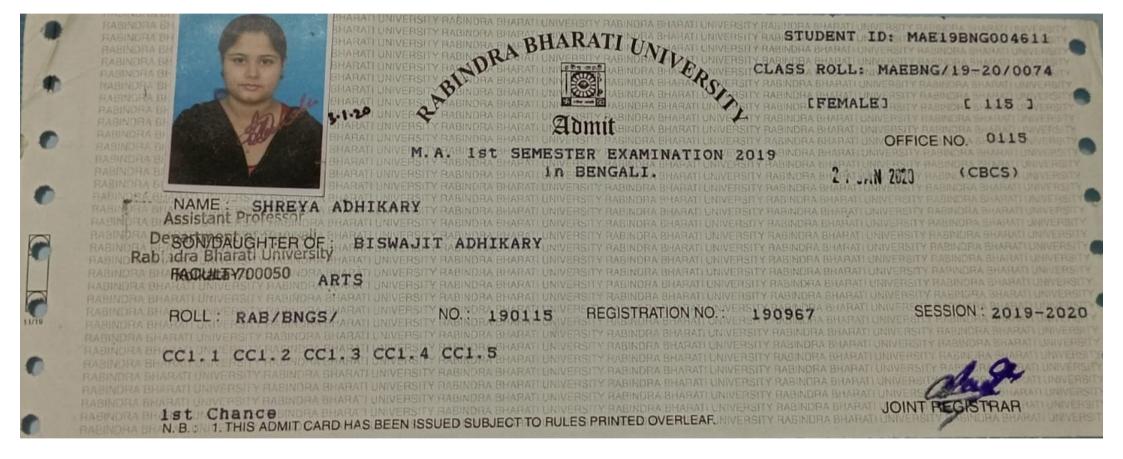

### IDENTITY CARD

Student's Name Lacomi Kumari Father's Name Lt. Raj Kumar Raut Address Through Settl Nogar Near H. P. Callege Margen Samani Asamiel Class M.A. 187 yearsh. No. 7550907260 Emergency No. 7098674996/9002591977.

### Banaras Hindu University

### ADMIT-CARD

Ref. No.: Admission/M.A. in Hindi/2019-20 Index: 77 UET/PET Roll No.: 44022300013 Admission Fee Payment ID : BCUFP5261161084q6

To, Shri/ Km/ Smt. LAXMI KUMARI Daughter of Shri LATE RAJ KUMAR RAUT Address : Ismile Sosti Nagar Kazi Najrul Sarani near Hemopathic college asansol District: Paschim Burdwan State: West Bengal Pin: 713301

### Enrolment Details

| Father's Name:             | LAXMI KUMARI<br>LATE HAJ KUMAR RAUT<br>SUMITRA DEBI<br>12/ October /1997 |  |  |
|----------------------------|--------------------------------------------------------------------------|--|--|
| Mother's Name:             |                                                                          |  |  |
| Date of Birth:             |                                                                          |  |  |
| Sex:                       |                                                                          |  |  |
| Category:                  | FEMALE                                                                   |  |  |
|                            | General                                                                  |  |  |
| Course Name:               | MA in Hindi                                                              |  |  |
| Department:                | Hind                                                                     |  |  |
| Faculty/College:           | _                                                                        |  |  |
| Admission For:             | Vasanta Call                                                             |  |  |
| Religion:                  | Vasanta College for Women<br>HINDU                                       |  |  |
| Nationality:               | Indian                                                                   |  |  |
| Physically Challenged:     | NO                                                                       |  |  |
| Institution last attended: |                                                                          |  |  |
|                            | Biohan chandra college, asansol                                          |  |  |

ACADEMIC RECORD

Candidate Name

| Name of the Examination                    | Board / University                                   | Year of<br>Passing /<br>Appearing | Subjects (list of subjects)                                                       | Marks Obtd. | Max. Marks | Marks % |
|--------------------------------------------|------------------------------------------------------|-----------------------------------|-----------------------------------------------------------------------------------|-------------|------------|---------|
| High School or equivalent                  | WEST BENGAL BOARD OF HIGHER<br>SECONDARY EDUCATION   | 2014                              | Hindi, English, Math,<br>Physical Science, Life<br>Science, History,<br>Geography | 327         | 700        | 46.71   |
| Intermediate or equivalent<br>(10+2 level) | WEST BENGAL COUNCIL OF HIGHER<br>SECONDARY EDUCATION | 2016                              | Hindl, English,<br>Geography, History,<br>Political science                       | 236         | 500        | 47.2    |
| Graduation (Bachelor Degree)               | KAZI NAZRUL UNIVERSITY                               | 2019                              | Hindi(Hons), Political<br>science, Sanskrit                                       | 845         | 1300       | 65      |

| ADDRESS FOR CORRESPONDENCE                                                              |                                             | PERMANENT ADDRESS      |                                                                         |  |
|-----------------------------------------------------------------------------------------|---------------------------------------------|------------------------|-------------------------------------------------------------------------|--|
| Address Line : Ismile Sosti Nagar Kazi Najrul Sarani near Hemopathic<br>college asansol |                                             | Address Line :         | Ismile Sosti Nagar Kazi Najrul Sarani near Hemopathi<br>college asansol |  |
| District:<br>Pin Code:<br>State:                                                        | Paschim Burdwan<br>713301                   | District:<br>Pin Code: | Paschim Burdwan<br>713301                                               |  |
| Country                                                                                 | West Bengal<br>India                        | State:<br>Country:     | West Bengal<br>India                                                    |  |
| Email:<br>Mobile No:                                                                    | laxmikumari 121097@grnail.com<br>7550907260 | Email:<br>Mobile No:   | laxmikumari121097@gmail.com<br>7550907260                               |  |

Full Signature of Applicant:

Lasemi Kumari

Undu