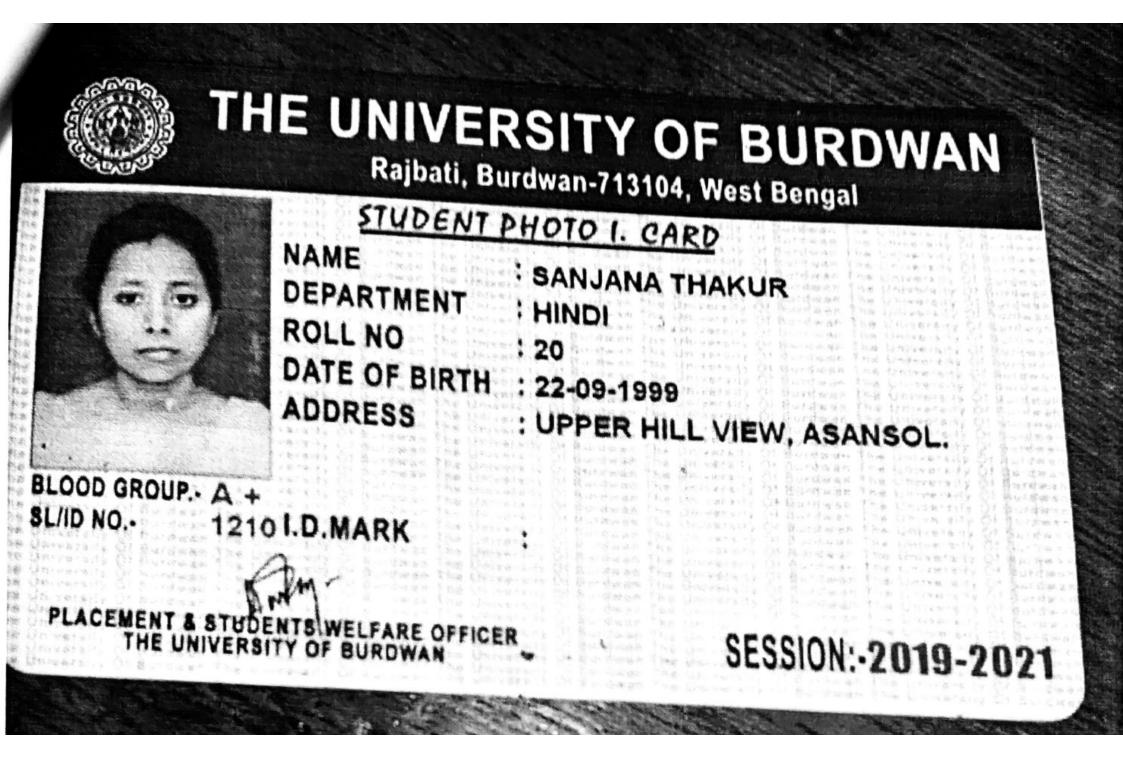

### E-Receipt For Allahabad Bank Collect Payment Date: 2019-07-29T14.34

| Reference Number     | 18276290719  |
|----------------------|--------------|
| Receipt Number       | QF07291434   |
| Calegory Name        | PG Arts Admi |
| Notification         | Registered S |
| sp_Trans_Id          | 30555150519  |
| Subject_Seriel       | 40           |
| Applicant_Name       | SANJANA TI   |
| Gender               | Female       |
| Subject              | HINDI        |
| Centre               | BU CAMPUS    |
| Seat Category        | Unreserved   |
| Seat                 | 40           |
| Total_Payable_Amount | 2010         |
| Payment Mode         | Net Banking  |
| Total Amount of Fees | Rs. 2010.0   |
| Payment Status       | SUCCESS      |
|                      |              |

182762907190212496 QF0729143454776978 PG Arts Admission Form Registered Student Online Fee Form 305551505190844351 40 SANJANA THAKUR Female HINDI BU CAMPUS Unreserved 40 2010 Net Banking Rs. 2010.0 Success