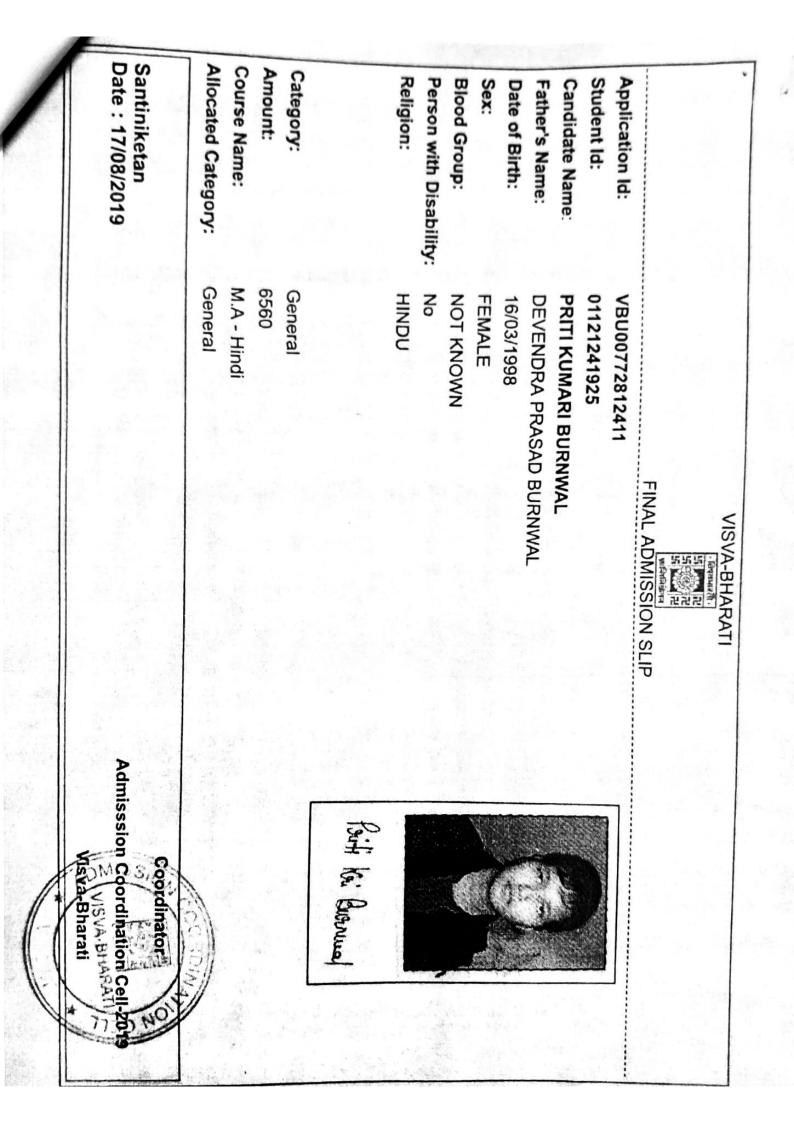

|

### आई.डी. नं ID. No. 238



194/450

Loss of this card should be reported immediately Fee for a duplicate card is ₹ 50/- only इस कांड को विश्वविद्यालय परित्याम से पूर्व वापस लौटाना होगा। This card is to be returned at the time of leaving the University





आई.डी. नं ID. No. 241 This card is to be returned at the time of leaving the University Fee for a duplicate card is ₹ 50/- only Loss of this curdistiond was vepower and internediately इस कार्ड टेग्ल्यायन् ( क्रिक्क्फ्रे मिन इस कार्ड को विश्वविद्यालय परित्याग से पूर्व वापस लौटाना होगा। d n m उपाध्यक्ष R Nice-P 01. भी एक त करें। E A e. aksha i here è Size <del>s</del>ł 194 499 SS SS R क्रम स० SI. No. 241 Name M.A in Hindi 킘 भवन Bhavana Course Brance अध्यक्ष के हत्याक्षर Signatures of the Adiyakaha छात्र के हस्थाक्षर Signature of the Student Priti Kumari Burnwal Brit Kei Guerna STUDENTS' CARD VISVA-BHARATI 2014 fo Date of Issue विश्व-भारती निर्गम-तिथि Tavaulta / Visva Biguar - 9 2024



### The University of Burdwan

E-Receipt

### E-Receipt For Allahabad Bank Collect Payment Date: 2019-07-