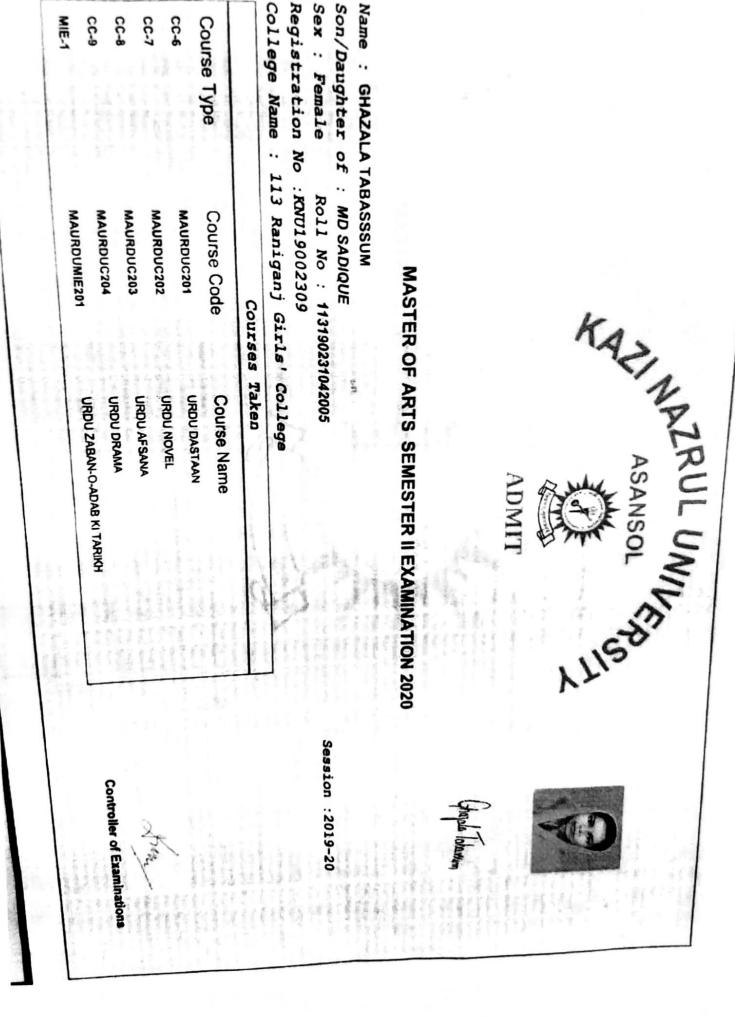

### REGISTRATION CERTIFICATE

### No. 2532 THE UNIVERSITY OF BURDWAN

The Unive

Pseiyank ..... ..... Son/Daughter/Wife of..... ADEMI RUST .....College/Mahavidyalaya of the ..... has been registered as a student of this University. His/Her Registration Number is A 2532 of 20.19-20.00

Rs. 50/-

Registrar