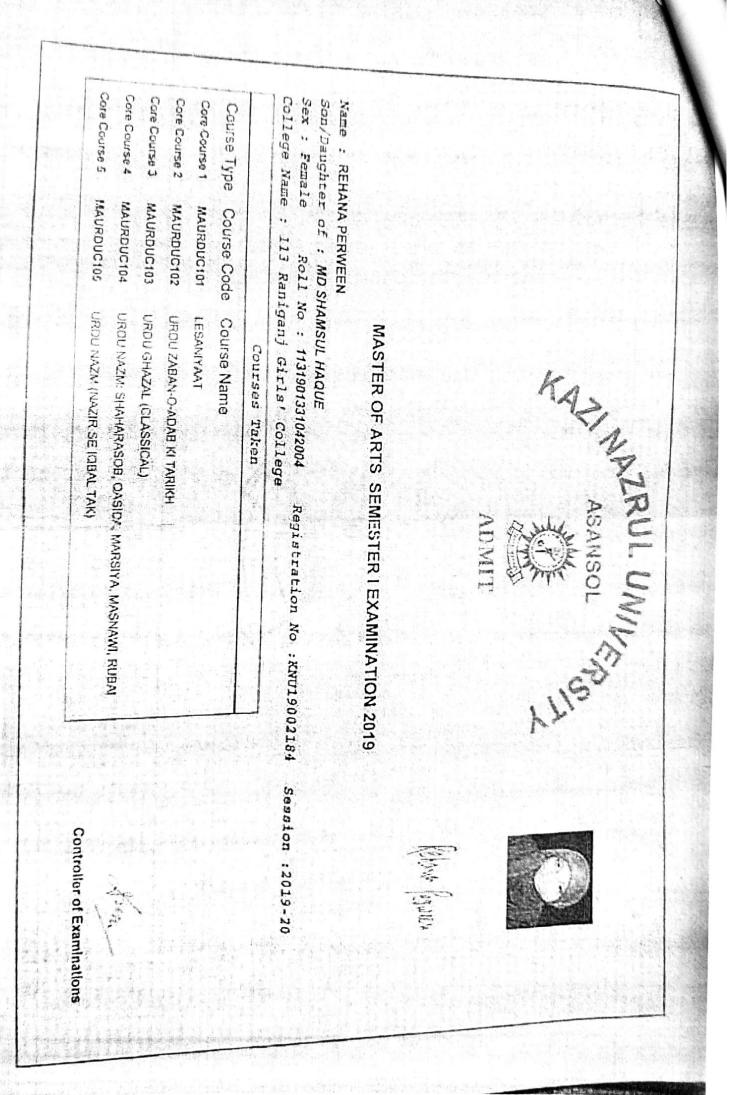

# **REGISTRATION CERTIFICATE**

This is to certify that **BARNALI ROY** 

Son/Daughter of LATE DULAL CHANDRA ROY

### of TDB COLLEGE

is registered as a student of this university,

His/Her registration number is KNU19006493

of 2019-2020

S.K. Ghosh

Registrar (Addl. Charge)