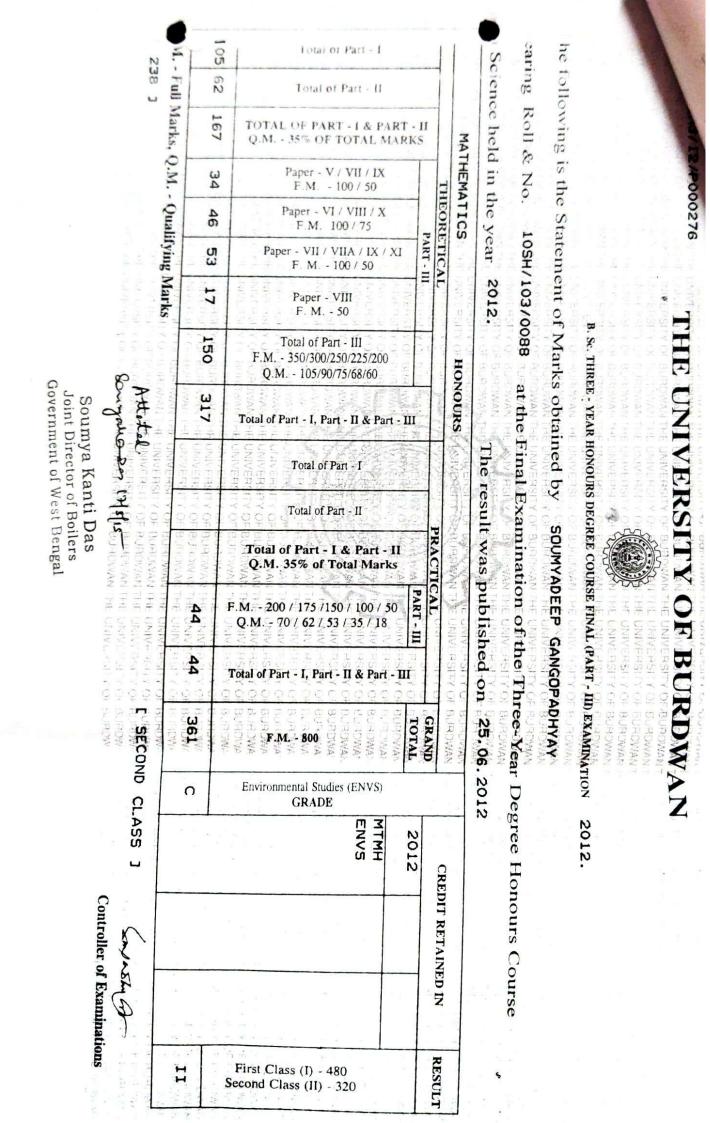

### Sub. :- VERIFICATION OF STUDY

Ref. :- VR- 792/c/58/18

College / School B.C. College, Hirofin

Sir / Madam,

Kindly supply study verification report of Sukesh Kr. Mondal

Y-ear 2011 Roll. 09CH/103/009Y No. 11/00188 His / Her date of birth as per admission register of your College /

School may kindly be furnished in the report.

[E

F

Ca

This is to certify that Sukesh Kumar Mondal

obtained the Degree of BACHELOR OF COMMERCE in this University with Honours on passing the Final Examination of the Three - Year Honours Degree Course held in the year 2011 and was placed in the First Class in ACCOUNTANCY.

Vice - Chancellor

Rajbati, Burdwan

The 29th November, 2012

|                 | THE UNIT IS<br>THE UNIT IS<br>THE UNIT IS<br>THE UNIT IS<br>THE UNIT IS<br>THE UNIT IS<br>THE UNIT IS                                      | HE UNIT STOCK SCOL           | HE UNIT SRESULT            | INN UNIVERSIT      | Second Class (II) - 320<br>First Class (I) - 480<br>First Class (I) - 480                | E UNIVERSI<br>E UNIVERSI<br>E UNIVERSI<br>E UNIVERSI<br>E UNIVERSI | A THE UNIT                                            |
|-----------------|--------------------------------------------------------------------------------------------------------------------------------------------|------------------------------|----------------------------|--------------------|------------------------------------------------------------------------------------------|--------------------------------------------------------------------|-------------------------------------------------------|
|                 | IT YOF SURDWAN<br>TYOF SURDWAN<br>TYOF SURDWAN<br>SITYOF SURDWAN<br>SITYOF SURDWAN<br>SUTYOF SURDWAN<br>TYOF SURDWAN<br>TYOF SURDWAN       | 30, 06, 2011 THE             | THE UNI CREDIT RETAINED IN | LET OF BURDWAN THE |                                                                                          | SITY OF BURDWAN TH                                                 | HT OF ALSOMANTE                                       |
| N 141 UNITED IN | - UNE OF LEDON<br>- UNE EXAMINATION<br>DWAN THE UNVER<br>DWAN THE UNVER<br>FOWAN THE UNIVER<br>STANTHE UNIVER<br>DWAN THE UNIVER           | AN THE UNIVER                | and long                   | 112011             | THE UNIVERTIC                                                                            | THE UNIVER                                                         | WAN THE UNIVER-<br>WAN THE UNIVER-<br>WAN THE UNIVER- |
| A.              | ART - III) EXAMIN<br>ART - III) EXAMIN<br>DWAN THE<br>DWAN THE<br>DWAN THE<br>AR MOND'ALTHE<br>DWAN THE<br>DWAN THE                        | ublishe                      | CWAP                       | IS VAN             | Environmental Studies<br>- M.9, 50, P.M.<br>- A.9, 95, 95, 95, 95, 95, 95, 95, 95, 95, 9 | 39VAP                                                              | NAW<br>ANA                                            |
|                 | B. COM THREE - YEAR HONOURS DEGREE COURSE FINAL (PART<br>int of marks obtained by SUKESH KUMAR 1<br>103/0094 at the Final Examination of t | The result was published on  | H GRAND                    | N THE .            | F Z Z Z Z Z Z Z Z Z Z Z Z Z Z Z Z Z Z Z                                                  | 6 <b>1</b> 3                                                       | ST CLASS 1                                            |
| No.             | RS DEGREI<br>ed by                                                                                                                         | The                          | GROUP                      | (H)                | Total of Part - III<br>779,0,0, M. (108 + 14) / 120<br>777                               | 298                                                                | L FIRST                                               |
|                 | EAR HONOURS DI<br>Obtained H<br>at the Fina                                                                                                | and a star                   | / BUSINESS FINANCE         |                    | F M 100<br>Paper - VIII                                                                  | 78                                                                 |                                                       |
|                 | THREE - Y                                                                                                                                  | 2011.                        | USINESS                    | PART - III         | F M 100<br>Paper - VII                                                                   | 11                                                                 | VALA - LE -                                           |
|                 | B. COM THREE - YEAR HONOURS DEGR<br>statement of marks obtained by<br>09CH/103/0094 at the Final F                                         | 1.1                          |                            | 10                 | Paper - VJ<br>F.M. (60 + 40) /100                                                        | 16+68                                                              | ACYH )                                                |
|                 | he stat<br>o. <b>o</b>                                                                                                                     | 1 in the                     | ACCOUNTING                 | -                  | ЕМ - 100<br>Бярет - 7                                                                    | 79                                                                 | NCV                                                   |
|                 | The following is the bearing Roll & No.                                                                                                    | in Commerce held in the year | (ELECTIVE                  | · II -             | Total of Part - I & Part<br>F.M 400, Q.M I                                               | 281                                                                | ACCOUNTANCY                                           |
|                 | ollow<br>ng Re                                                                                                                             | mme                          | URS (E                     | 10                 | Тоға) оғ Рал - 11<br>F.M 200                                                             | 134                                                                |                                                       |
|                 | The foll<br>bearing                                                                                                                        | n Co                         | HONOURS                    | 04                 | Тогај оf Рал - I<br>F.M 200. Q.M                                                         | 147                                                                | GROUP                                                 |