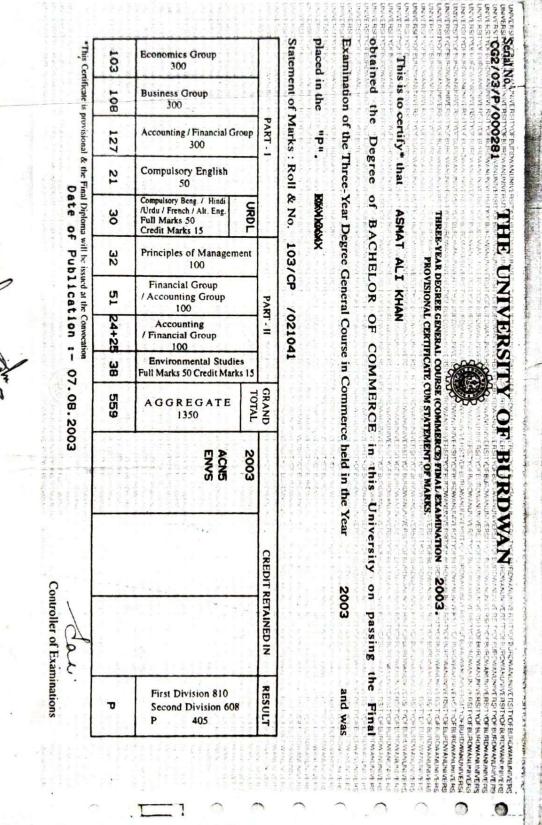

School may kindly be furnished in the report.

[E

F

Ca

This is to certify that Sukesh Kumar Mondal

obtained the Degree of BACHELOR OF COMMERCE in this University with Honours on passing the Final Examination of the Three - Year Honours Degree Course held in the year 2011 and was placed in the First Class in ACCOUNTANCY.

Vice - Chancellor

Rajbati, Burdwan

The 29th November, 2012

|                 | THE UNIT IS<br>THE UNIT IS<br>THE UNIT IS<br>THE UNIT IS<br>THE UNIT IS<br>THE UNIT IS<br>THE UNIT IS                                      | HE UNIT STOCK SCOL           | HE UNIT SRESULT            | INN UNIVERSIT      | Second Class (II) - 320<br>First Class (I) - 480<br>First Class (I) - 480                | E UNIVERSI<br>E UNIVERSI<br>E UNIVERSI<br>E UNIVERSI<br>E UNIVERSI | A THE UNIT                                            |
|-----------------|--------------------------------------------------------------------------------------------------------------------------------------------|------------------------------|----------------------------|--------------------|------------------------------------------------------------------------------------------|--------------------------------------------------------------------|-------------------------------------------------------|
|                 | IT YOF SURDWAN<br>TYOF SURDWAN<br>TYOF SURDWAN<br>SITYOF SURDWAN<br>SITYOF SURDWAN<br>SUTYOF SURDWAN<br>TYOF SURDWAN<br>TYOF SURDWAN       | 30, 06, 2011 THE             | THE UNI CREDIT RETAINED IN | LET OF BURDWAN THE |                                                                                          | SITY OF BURDWAN TH                                                 | HT OF ALSOMANTE                                       |
| N 141 UNITED IN | - UNE OF LEDON<br>- UNE EXAMINATION<br>DWAN THE UNVER<br>DWAN THE UNVER<br>FOWAN THE UNIVER<br>STANTHE UNIVER<br>DWAN THE UNIVER           | AN THE UNIVER                | and long                   | 112011             | THE UNIVERTIC                                                                            | THE UNIVER                                                         | WAN THE UNIVER-<br>WAN THE UNIVER-<br>WAN THE UNIVER- |
| A.              | ART - III) EXAMIN<br>ART - III) EXAMIN<br>DWAN THE<br>DWAN THE<br>DWAN THE<br>AR MOND'ALTHE<br>DWAN THE<br>DWAN THE                        | ublishe                      | CWAP                       | IS VAN             | Environmental Studies<br>- M.9, 50, P.M.<br>- A.9, 95, 95, 95, 95, 95, 95, 95, 95, 95, 9 | 39VAP                                                              | NAW<br>ANA                                            |
|                 | B. COM THREE - YEAR HONOURS DEGREE COURSE FINAL (PART<br>int of marks obtained by SUKESH KUMAR 1<br>103/0094 at the Final Examination of t | The result was published on  | H GRAND                    | N THE .            | F Z Z Z Z Z Z Z Z Z Z Z Z Z Z Z Z Z Z Z                                                  | 6 <b>1</b> 3                                                       | ST CLASS 1                                            |
| No.             | RS DEGREI<br>ed by                                                                                                                         | The                          | GROUP                      | (H)                | Total of Part - III<br>779,0,0, M. (108 + 14) / 120<br>777                               | 298                                                                | L FIRST                                               |
|                 | EAR HONOURS DI<br>Obtained H<br>at the Fina                                                                                                | and a star                   | / BUSINESS FINANCE         |                    | F M 100<br>Paper - VIII                                                                  | 78                                                                 |                                                       |
|                 | THREE - Y                                                                                                                                  | 2011.                        | USINESS                    | PART - III         | F M 100<br>Paper - VII                                                                   | 11                                                                 | VALA - LE -                                           |
|                 | B. COM THREE - YEAR HONOURS DEGR<br>statement of marks obtained by<br>09CH/103/0094 at the Final F                                         | 1.1                          |                            | 10                 | Paper - VJ<br>F.M. (60 + 40) /100                                                        | 16+68                                                              | ACYH )                                                |
|                 | he stat<br>o. <b>o</b>                                                                                                                     | 1 in the                     | ACCOUNTING                 | -                  | ЕМ - 100<br>Бярет - 7                                                                    | 79                                                                 | NCV                                                   |
|                 | The following is the bearing Roll & No.                                                                                                    | in Commerce held in the year | (ELECTIVE                  | · II -             | Total of Part - I & Part<br>F.M 400, Q.M I                                               | 281                                                                | ACCOUNTANCY                                           |
|                 | ollow<br>ng Re                                                                                                                             | mme                          | URS (E                     | 10                 | Тоға) оғ Рал - 11<br>F.M 200                                                             | 134                                                                |                                                       |
|                 | The foll<br>bearing                                                                                                                        | n Co                         | HONOURS                    | 04                 | Тогај оf Рал - I<br>F.M 200. Q.M                                                         | 147                                                                | GROUP                                                 |