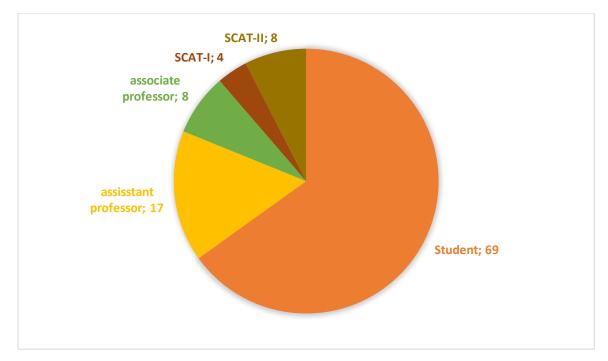

Professor Arup Kumar Chattopadhyay, Professor of Economics, The University of Burdwan, was invited as the resource person of this workshop. All persons (Students, Teachers) were greatly benefitted from this workshop. A total of 106 participants(list attached) registered for the workshop of which 65% are students 35 % are teachers of different capacities( Table1and chart 1 ).

| Designations        | Number of participants | Percentage<br>(approximate value) |  |  |
|---------------------|------------------------|-----------------------------------|--|--|
| Students            | 69                     | 65%                               |  |  |
| Associate Professor | 8                      | 7.5%                              |  |  |
| Assistant Professor | 17                     | 16%                               |  |  |
| SCAT-I              | 4                      | 3.8%                              |  |  |
| SCAT-II             | 8                      | 7.5%                              |  |  |
| Total               | 106                    | 100%                              |  |  |

 Table 1: Percentage breakup of registered participants in terms of designation

Source: Google form created for this purpose

Г

Chart1: Pie chart showing registered participants in terms of designation