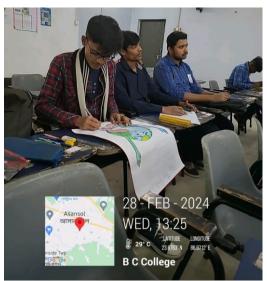

## **NOTICE**

It is hereby informed to all concerned that celebration of National Science Day will be organized by IQAC of Bidhan Chandra College, Asansol on 28th February, 2024 at 11.00 A.M. onwards in our college Seminar Hall. In this context a **Poster Making competition** will also be organized on the topic "**SAVE ENVIRONMENT**". Size of the poster will be 2ft x 1.5 ft. All the students and faculties are requested to participate and make it a grand success. Expect active co-operation from all students and faculties.