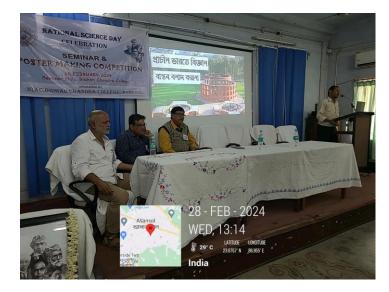

## **NOTICE**

It is hereby informed to all concerned that celebration of National Science Day will be organized by IQAC of Bidhan Chandra College, Asansol on 28th February, 2024 at 11.00 A.M. onwards in our college Seminar Hall. In this context a **Poster Making competition** will also be organized on the topic "**SAVE ENVIRONMENT**". Size of the poster will be 2ft x 1.5 ft. All the students and faculties are requested to participate and make it a grand success. Expect active co-operation from all students and faculties.