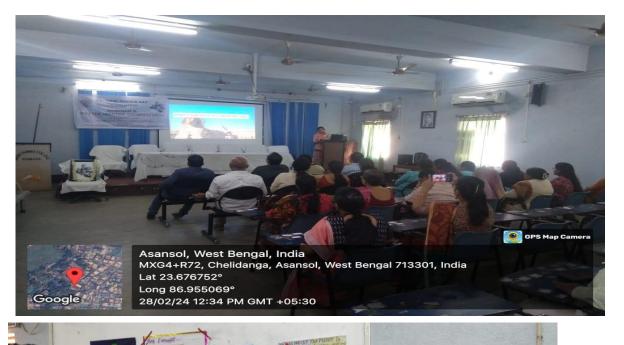

## **NOTICE**

It is hereby informed to all concerned that celebration of National Science Day will be organized by IQAC of Bidhan Chandra College, Asansol on 28th February, 2024 at 11.00 A.M. onwards in our college Seminar Hall. In this context a **Poster Making competition** will also be organized on the topic "**SAVE ENVIRONMENT**". Size of the poster will be 2ft x 1.5 ft. All the students and faculties are requested to participate and make it a grand success. Expect active co-operation from all students and faculties.