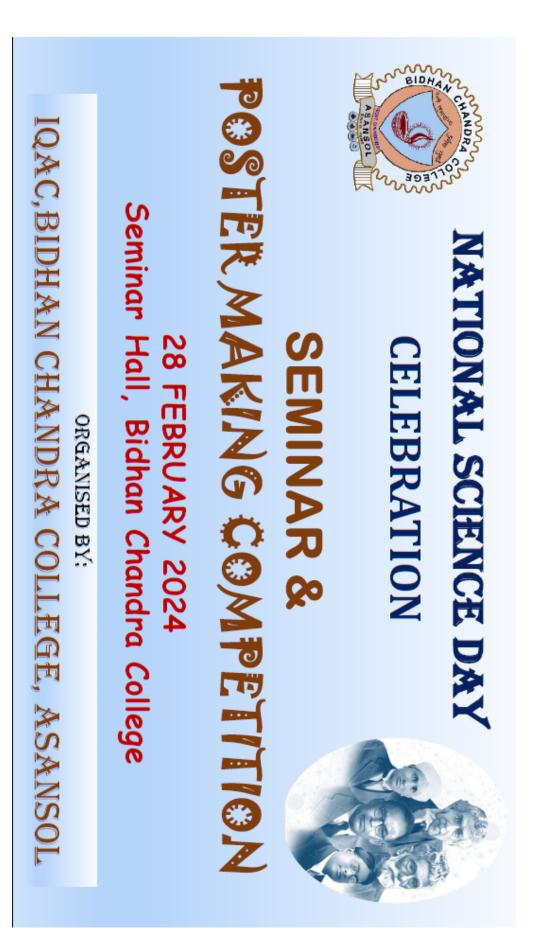

## **NOTICE**

It is hereby informed to all concerned that celebration of National Science Day will be organized by IQAC of Bidhan Chandra College, Asansol on 28th February, 2024 at 11.00 A.M. onwards in our college Seminar Hall. In this context a **Poster Making competition** will also be organized on the topic "**SAVE ENVIRONMENT**". Size of the poster will be 2ft x 1.5 ft. All the students and faculties are requested to participate and make it a grand success. Expect active co-operation from all students and faculties.