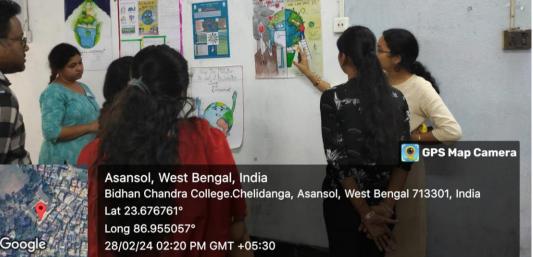

## **NOTICE**

It is hereby informed to all concerned that celebration of National Science Day will be organized by IQAC of Bidhan Chandra College, Asansol on 28th February, 2024 at 11.00 A.M. onwards in our college Seminar Hall. In this context a **Poster Making competition** will also be organized on the topic "**SAVE ENVIRONMENT**". Size of the poster will be 2ft x 1.5 ft. All the students and faculties are requested to participate and make it a grand success. Expect active co-operation from all students and faculties.