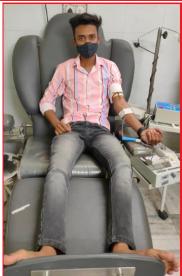

### ❖ National Blood Donation Day

| Venue                 | Date                    | No. of volunteers participated |
|-----------------------|-------------------------|--------------------------------|
| B. C. College Premise | 01 <sup>st</sup> Oct'18 | 67                             |

#### Objective of this Programme:

National blood donation day celebrated by conducting a blood donation camp along with seminar on the same. Volunteers willingly donated blood. 50 unit bloods collected in the programme.