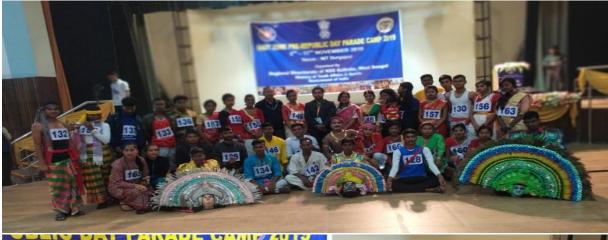

## Activity report 2019-20

| 1.  | World Earth Day Celebration52                                   |
|-----|-----------------------------------------------------------------|
| 2.  | National Integration Camp at B.B. College, Asansol53            |
| 3.  | NSS yearly beginning activity54                                 |
| 4.  | Swacch Bharat Summer Internship Programme55                     |
| 5.  | Independence Day Celebration56                                  |
| 6.  | Nukkad Natak for awareness to make plastic free India57         |
| 7.  | Celebration of 50 Years of NSS at Rabindra Bharati University58 |
| 8.  | Pre Republic Day Parade Camp at NIT Durgapur59                  |
| 9.  | World AIDS day celebration68                                    |
| 10. | Swami Vivekananda Birth Anniversary Celebration                 |
| 11. | Pulse Polio Camp69                                              |
| 12. | Awareness camp on Self Defence73                                |
| 13. | Seminar on Cashless & Digital India74                           |
| 14. | Netaji Subhash Birth Anniversary Celebration                    |
| 15. | Republic Day Celebration                                        |
| 16. | One week Special Camp of NSS                                    |
| 17. | Awareness Session on POCSO Act75                                |
| 18. | Covid-19 Awareness Programme77                                  |
| 19. | Annexure80                                                      |