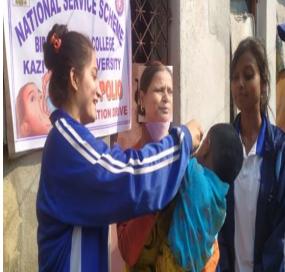

## ❖ Pulse Polio Camp

| Venue              | Date        | No. of volunteers participated |
|--------------------|-------------|--------------------------------|
| Adopted village at | 28th Jan'18 | 63                             |
| Narasinghbandh     |             |                                |

### Objective of this Programme:

The objective of this programme was to spread awareness of benefit of pulse polio and providing polio to infant child of the adopted village.