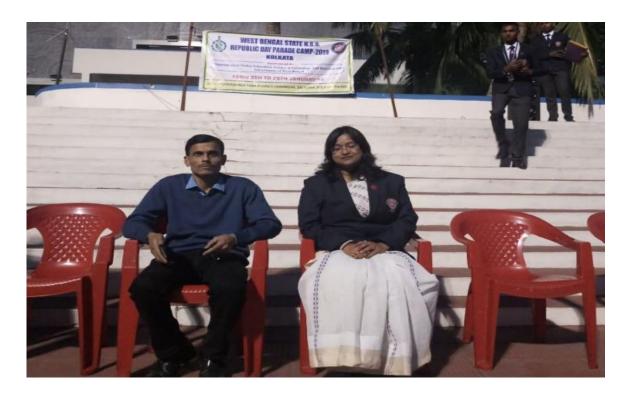

## ❖ West Bengal State Republic Day Parade Camp at Kolkata

| Venue                           | Date                                       | No. of volunteers participated |
|---------------------------------|--------------------------------------------|--------------------------------|
| Yuva Bharati Krirangan, Kolkata | 09 <sup>th</sup> — 26 <sup>th</sup> Jan'19 | 2                              |

#### Objective of this Programme:

Every year NSS Pre-RD camp has been organized by state government to prepare for the Republic Day parade. Volunteers from all over the state have been selected and team has been prepared for the same. The team performs at red road in front of Chief Minister and Governor of the state. Three NSS programme officers are selected in state to guide and lead the camp successfully.