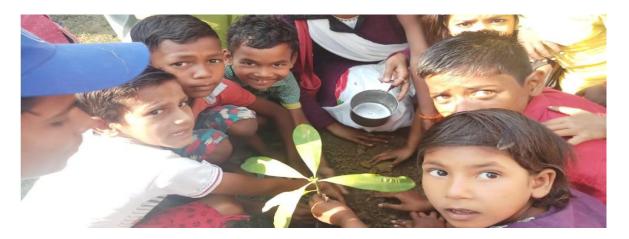

## One week special camp of NSS

| Venue                        | Date                                           | No. of volunteers participated |
|------------------------------|------------------------------------------------|--------------------------------|
| Gargardanga Majhipara, P.O - | 28 <sup>th</sup> Feb – 03 <sup>rd</sup> Mar'19 | 77                             |
| Kalipahari                   |                                                |                                |

#### Objective of this Programme:

Every year as per NSS annual activity one week special camp has been organized. In the mentioned year the special camp was done with daily activities like –tree plantation, literacy programme, cleanliness drive etc. Wheelchair has been distributed in Cheshire home for physically handicapped people. Seminar on cancer awareness has been done also.