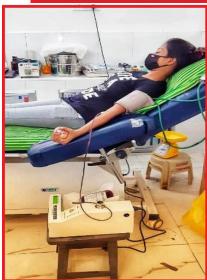

### ❖ Blood Donation Camp

| Venue                 | Date        | No. of volunteers participated |
|-----------------------|-------------|--------------------------------|
| B. C. College Premise | 08th Aug'17 | 80                             |

#### Objective of this Programme:

The major activity at the beginning of the NSS academic year was blood donation camp at college. MLA Mr. Tapas Banerjee has been invited along with other renowned personalities. They have given speech on noble cause of blood donation. NSS volunteers willingly donated blood. It was a milestone programme in the history of the college.