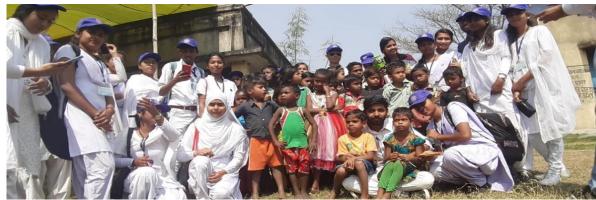

## One week special camp of NSS

| Venue                        | Date                                           | No. of volunteers participated |
|------------------------------|------------------------------------------------|--------------------------------|
| Gargardanga Majhipara, P.O - | 28 <sup>th</sup> Feb – 03 <sup>rd</sup> Mar'19 | 77                             |
| Kalipahari                   |                                                |                                |

#### Objective of this Programme:

Every year as per NSS annual activity one week special camp has been organized. In the mentioned year the special camp was done with daily activities like –tree plantation, literacy programme, cleanliness drive etc. Wheelchair has been distributed in Cheshire home for physically handicapped people. Seminar on cancer awareness has been done also.