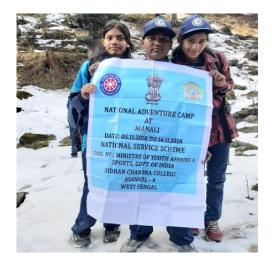

## ❖ National Adventure Camp at Manali

| Venue  | Date                                      | No. of volunteers participated |
|--------|-------------------------------------------|--------------------------------|
| Manali | 05 <sup>th</sup> -14 <sup>th</sup> Nov'18 | 2                              |

#### Objective of this Programme:

National Adventure camp happened at Manali. Two NSS volunteers from Bidhan Chandra College participated in the camp.