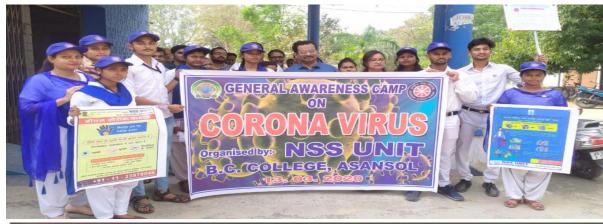

h</sup> Feb'20 | 20                             |

#### Objective of this Programme:

A session has been conducted for NSS volunteers to make them aware about child abuse and POCSO act. How to deal with such cases and what are the judicial provision on that has been explained.







# Covid-19 Awareness Programme

| Venue                | Date                    | No. of volunteers participated |
|----------------------|-------------------------|--------------------------------|
| B.C. College Premise | 17 <sup>th</sup> Mar'20 | 35                             |

#### Objective of this Programme:

An awareness programme was organized for Covid-19 in college and surrounding area. The necessity for social distance, wearing mask, using hand sanitizer has been conveyed to people of the area.















Pre Republic Day Parade Camp at Bhubaneswar

| Venue       | Date                                           | No. of volunteers participated |
|-------------|------------------------------------------------|--------------------------------|
| Bhubaneswar | 22 <sup>nd</sup> Nov - 01 <sup>st</sup> Dec'20 | 1                              |

"NOT ME BUT YOU"







# AIDS AWARENESS Seminar

| Venue                  | Date        | No. of volunteers participated |
|------------------------|-------------|--------------------------------|
| B.C. College Premise & | 01st Dec'20 |                                |
| Surrounding Locality   |             | 72                             |



# ❖ CLEANLINESS DRIVE PROGRAMME UNDER SAP

| Venue                           | Date