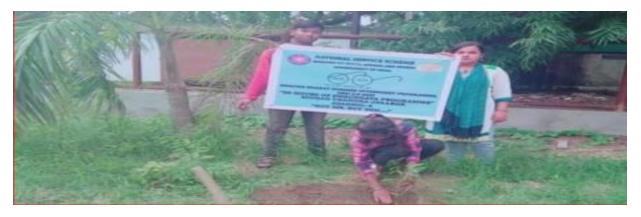

### Death Anniversary of Kabiguru Rabindranath Tagore & Tree Plantation

| Venue                 | Date                    | No. of volunteers participated |
|-----------------------|-------------------------|--------------------------------|
| B. C. College Premise | 06 <sup>th</sup> Aug'18 | 61                             |

#### Objective of this Programme:

In the memory of Kabiguru Rabindranath Tagore, a tree plantation initiative has been done by NSS team in college premise.