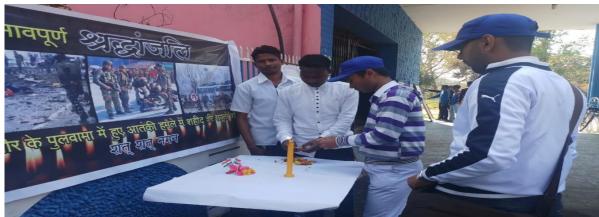

# Paying homage to the martyred soldier in Pulwama attack

| Venue                 | Date                    | No. of volunteers participated |
|-----------------------|-------------------------|--------------------------------|
| B.C College Premise & | 16 <sup>th</sup> Feb'19 | 58                             |
| Surrounding area      |                         |                                |

#### Objective of this Programme:

NSS team paying homage to the martyred soldiers of the nation in Pulwama attack. A rally has been organized from college to surrounding area to aware the people about the supreme sacrifice of our country's soldiers.

## Role of Programme Officer:

Managing the rally and conducting the programme.