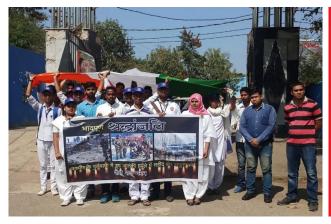

# Paying homage to the martyred soldier in Pulwama attack

| Venue                 | Date                    | No. of volunteers participated |
|-----------------------|-------------------------|--------------------------------|
| B.C College Premise & | 16 <sup>th</sup> Feb'19 | 58                             |
| Surrounding area      |                         |                                |

#### Objective of this Programme:

NSS team paying homage to the martyred soldiers of the nation in Pulwama attack. A rally has been organized from college to surrounding area to aware the people about the supreme sacrifice of our country's soldiers.