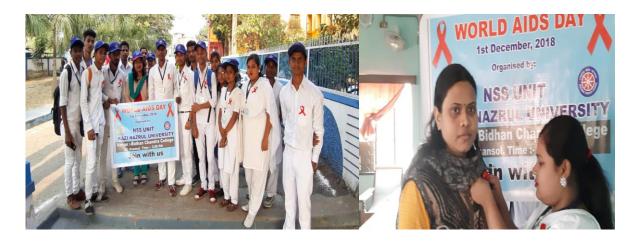

# **❖** World AIDS day celebration

| Venue                | Date                   | No. of volunteers participated |
|----------------------|------------------------|--------------------------------|
| B.C. College Premise | 1 <sup>st</sup> Dec'18 | 54                             |

#### Objective of this Programme:

Every year NSS is celebrating world AIDS day by organizing a rally, seminar and spreading AIDS awareness in community.