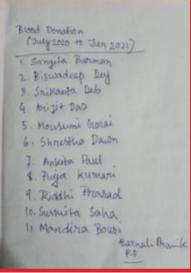

### ❖ Blood Donation Camp

| Venue                 | Date        | No. of volunteers participated |
|-----------------------|-------------|--------------------------------|
| B. C. College Premise | 08th Aug'17 | 80                             |

#### Objective of this Programme:

The major activity at the beginning of the NSS academic year was blood donation camp at college. MLA Mr. Tapas Banerjee has been invited along with other renowned personalities. They have given speech on noble cause of blood donation. NSS volunteers willingly donated blood. It was a milestone programme in the history of the college.