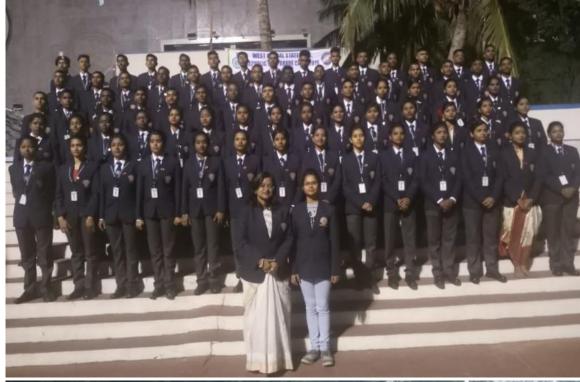

## ❖ West Bengal State Republic Day Parade Camp at Kolkata

| Venue                           | Date                                       | No. of volunteers participated |
|---------------------------------|--------------------------------------------|--------------------------------|
| Yuva Bharati Krirangan, Kolkata | 09 <sup>th</sup> — 26 <sup>th</sup> Jan'19 | 2                              |

#### Objective of this Programme:

Every year NSS Pre-RD camp has been organized by state government to prepare for the Republic Day parade. Volunteers from all over the state have been selected and team has been prepared for the same. The team performs at red road in front of Chief Minister and Governor of the state. Three NSS programme officers are selected in state to guide and lead the camp successfully.