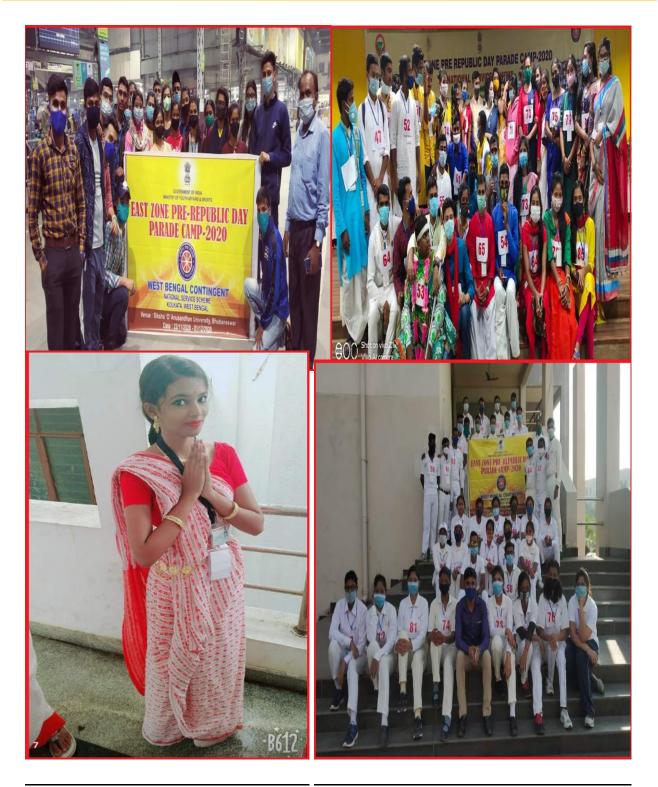

## ❖ National Pre Republic Day Parade Selection Camp at Meghalaya

| Venue     | Date                                      | No. of volunteers participated |
|-----------|-------------------------------------------|--------------------------------|
| Meghalaya | 04 <sup>th</sup> -13 <sup>th</sup> Nov'18 | 1                              |

#### Objective of this Programme:

National Pre Republic Day Parade selection camp happened at Meghalaya. Mr. Arijeet Goswami

NSS volunteer, Bidhan Chandra College participated in the camp.