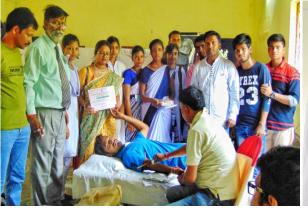

### ❖ Blood Donation Camp

| Venue                 | Date        | No. of volunteers participated |
|-----------------------|-------------|--------------------------------|
| B. C. College Premise | 08th Aug'17 | 80                             |

#### Objective of this Programme:

The major activity at the beginning of the NSS academic year was blood donation camp at college. MLA Mr. Tapas Banerjee has been invited along with other renowned personalities. They have given speech on noble cause of blood donation. NSS volunteers willingly donated blood. It was a milestone programme in the history of the college.