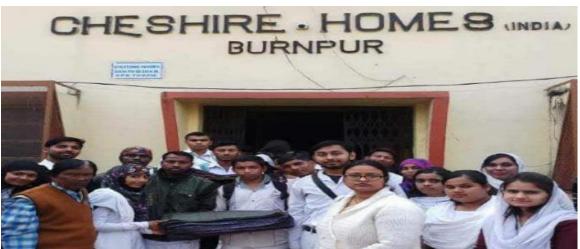

## World Handicap day celebration

| Venue                 | Date                    | No. of volunteers participated |
|-----------------------|-------------------------|--------------------------------|
| Chesire Home, Burnpur | 03 <sup>rd</sup> Dec'17 | 34                             |

#### Objective of this Programme:

Every year NSS is celebrating world Handicap day by organizing a rally and collecting money for helping handicapped and specially challenged people.

| ALCOHOL: NAME OF TAXABLE PARTY.                                                            |
|--------------------------------------------------------------------------------------------|
| BURNPUR<br>F V.C.D.S.O.D.F.C.)<br>F BENGAL, ACT XXVI OF 1961<br>5, PHONE NO.: 0341-2231339 |
| DATED 20. 12. 17                                                                           |
| N. S. S. Wnit JETT                                                                         |
| Fruit in kind                                                                              |
| HIRE HOMES INDIA, BURNPUR                                                                  |
|                                                                                            |