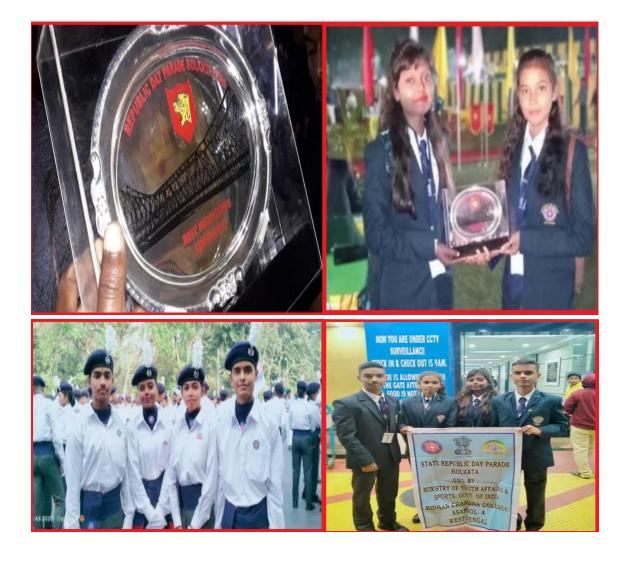

## ❖ West Bengal State Republic Day Parade Camp at Kolkata

| Venue                           | Date                                       | No. of volunteers participated |
|---------------------------------|--------------------------------------------|--------------------------------|
| Yuva Bharati Krirangan, Kolkata | 09 <sup>th</sup> — 26 <sup>th</sup> Jan'19 | 2                              |

#### Objective of this Programme:

Every year NSS Pre-RD camp has been organized by state government to prepare for the Republic Day parade. Volunteers from all over the state have been selected and team has been prepared for the same. The team performs at red road in front of Chief Minister and Governor of the state. Three NSS programme officers are selected in state to guide and lead the camp successfully.