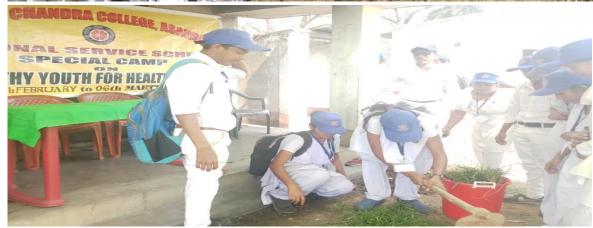

## One week special camp of NSS

| Venue                        | Date                                           | No. of volunteers participated |
|------------------------------|------------------------------------------------|--------------------------------|
| Gargardanga Majhipara, P.O - | 28 <sup>th</sup> Feb – 03 <sup>rd</sup> Mar'19 | 77                             |
| Kalipahari                   |                                                |                                |

#### Objective of this Programme:

Every year as per NSS annual activity one week special camp has been organized. In the mentioned year the special camp was done with daily activities like –tree plantation, literacy programme, cleanliness drive etc. Wheelchair has been distributed in Cheshire home for physically handicapped people. Seminar on cancer awareness has been done also.