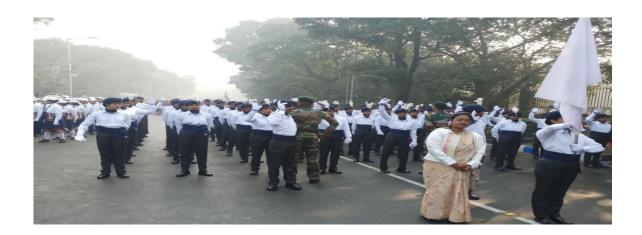

## ❖ West Bengal State Republic Day Parade Camp at Kolkata

| Venue                           | Date                                       | No. of volunteers participated |
|---------------------------------|--------------------------------------------|--------------------------------|
| Yuva Bharati Krirangan, Kolkata | 09 <sup>th</sup> — 26 <sup>th</sup> Jan'19 | 2                              |

#### Objective of this Programme:

Every year NSS Pre-RD camp has been organized by state government to prepare for the Republic Day parade. Volunteers from all over the state have been selected and team has been prepared for the same. The team performs at red road in front of Chief Minister and Governor of the state. Three NSS programme officers are selected in state to guide and lead the camp successfully.