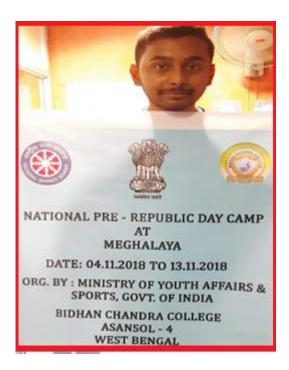

## ❖ National Pre Republic Day Parade Selection Camp at Meghalaya

| Venue     | Date                                      | No. of volunteers participated |
|-----------|-------------------------------------------|--------------------------------|
| Meghalaya | 04 <sup>th</sup> -13 <sup>th</sup> Nov'18 | 1                              |

#### Objective of this Programme:

National Pre Republic Day Parade selection camp happened at Meghalaya. Mr. Arijeet Goswami

NSS volunteer, Bidhan Chandra College participated in the camp.