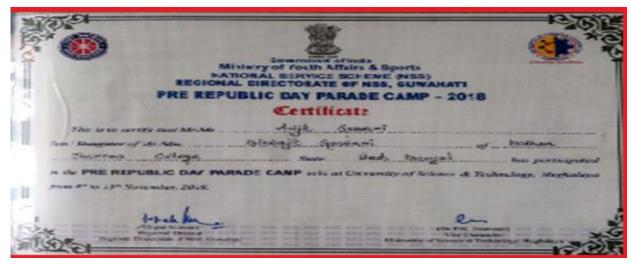

## ❖ National Pre Republic Day Parade Selection Camp at Meghalaya

| Venue     | Date                                      | No. of volunteers participated |
|-----------|-------------------------------------------|--------------------------------|
| Meghalaya | 04 <sup>th</sup> -13 <sup>th</sup> Nov'18 | 1                              |

#### Objective of this Programme:

National Pre Republic Day Parade selection camp happened at Meghalaya. Mr. Arijeet Goswami

NSS volunteer, Bidhan Chandra College participated in the camp.