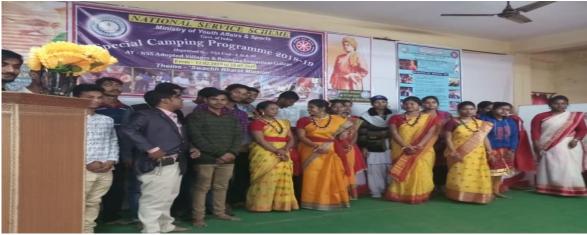

## One week special camp of NSS

| Venue                        | Date                                           | No. of volunteers participated |
|------------------------------|------------------------------------------------|--------------------------------|
| Gargardanga Majhipara, P.O - | 28 <sup>th</sup> Feb – 03 <sup>rd</sup> Mar'19 | 77                             |
| Kalipahari                   |                                                |                                |

#### Objective of this Programme:

Every year as per NSS annual activity one week special camp has been organized. In the mentioned year the special camp was done with daily activities like –tree plantation, literacy programme, cleanliness drive etc. Wheelchair has been distributed in Cheshire home for physically handicapped people. Seminar on cancer awareness has been done also.