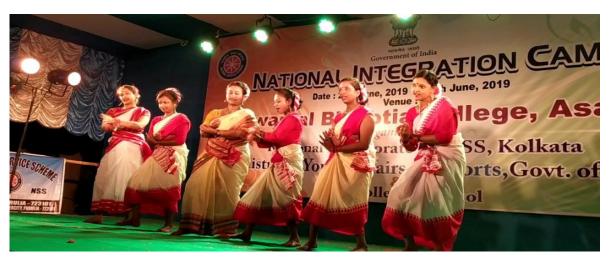

## Activity report 2019-20

| 1.  | World Earth Day Celebration52                                   |
|-----|-----------------------------------------------------------------|
| 2.  | National Integration Camp at B.B. College, Asansol53            |
| 3.  | NSS yearly beginning activity54                                 |
| 4.  | Swacch Bharat Summer Internship Programme55                     |
| 5.  | Independence Day Celebration56                                  |
| 6.  | Nukkad Natak for awareness to make plastic free India57         |
| 7.  | Celebration of 50 Years of NSS at Rabindra Bharati University58 |
| 8.  | Pre Republic Day Parade Camp at NIT Durgapur59                  |
| 9.  | World AIDS day celebration68                                    |
| 10. | Swami Vivekananda Birth Anniversary Celebration                 |
| 11. | Pulse Polio Camp69                                              |
| 12. | Awareness camp on Self Defence73                                |
| 13. | Seminar on Cashless & Digital India74                           |
| 14. | Netaji Subhash Birth Anniversary Celebration                    |
| 15. | Republic Day Celebration                                        |
| 16. | One week Special Camp of NSS                                    |
| 17. | Awareness Session on POCSO Act75                                |
| 18. | Covid-19 Awareness Programme77                                  |
| 19. | Annexure80                                                      |