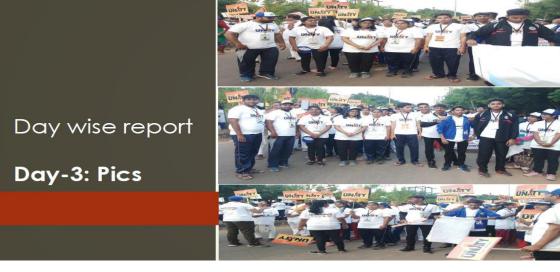

### <u>Day-5</u>

- > Educational tour has been conducted for the day for NSS volunteers
- > Places like Konark Sun temple, Dhauli and Puri Jagannath temple has been visited

- > Release of special cover by India post, Bhubaneswar division happened
- > Meeting related to the camp has been conducted at VCs office

- > Campus visit done by all the NSS programme officers and Volunteers
- > Sports events conducted among NSS volunteers