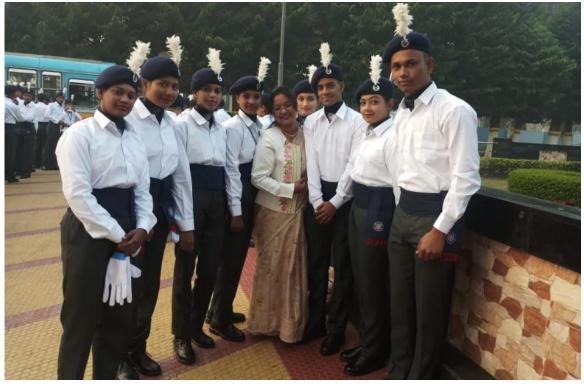

## ❖ West Bengal State Republic Day Parade Camp at Kolkata

| Venue                           | Date                                       | No. of volunteers participated |
|---------------------------------|--------------------------------------------|--------------------------------|
| Yuva Bharati Krirangan, Kolkata | 09 <sup>th</sup> — 26 <sup>th</sup> Jan'19 | 2                              |

#### Objective of this Programme:

Every year NSS Pre-RD camp has been organized by state government to prepare for the Republic Day parade. Volunteers from all over the state have been selected and team has been prepared for the same. The team performs at red road in front of Chief Minister and Governor of the state. Three NSS programme officers are selected in state to guide and lead the camp successfully.