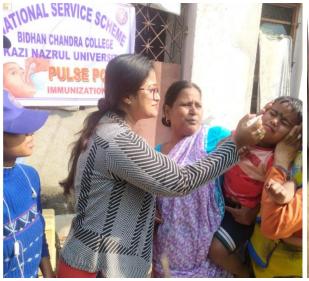

## ❖ Pulse Polio Camp

| Venue              | Date        | No. of volunteers participated |
|--------------------|-------------|--------------------------------|
| Adopted village at | 28th Jan'18 | 63                             |
| Narasinghbandh     |             |                                |

### Objective of this Programme:

The objective of this programme was to spread awareness of benefit of pulse polio and providing polio to infant child of the adopted village.