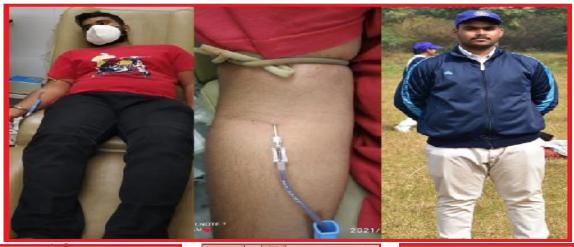

### ❖ Blood Donation Camp

| Venue                 | Date        | No. of volunteers participated |
|-----------------------|-------------|--------------------------------|
| B. C. College Premise | 08th Aug'17 | 80                             |

#### Objective of this Programme:

The major activity at the beginning of the NSS academic year was blood donation camp at college. MLA Mr. Tapas Banerjee has been invited along with other renowned personalities. They have given speech on noble cause of blood donation. NSS volunteers willingly donated blood. It was a milestone programme in the history of the college.