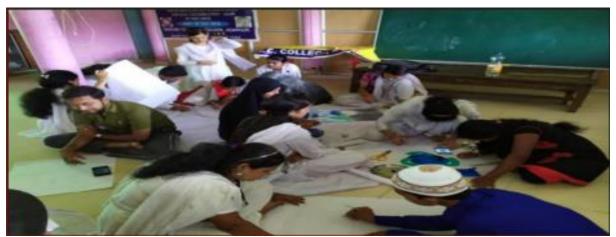

#### Objective of this Programme:

The objective of the programme is spreading awareness about literacy and education among society on international literacy day. Drawing competition has been organized and children are encouraged to continue their education.