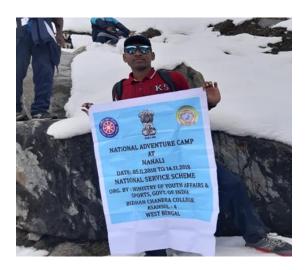

## ❖ National Adventure Camp at Manali

| Venue  | Date                                      | No. of volunteers participated |
|--------|-------------------------------------------|--------------------------------|
| Manali | 05 <sup>th</sup> -14 <sup>th</sup> Nov'18 | 2                              |

#### Objective of this Programme:

National Adventure camp happened at Manali. Two NSS volunteers from Bidhan Chandra College participated in the camp.