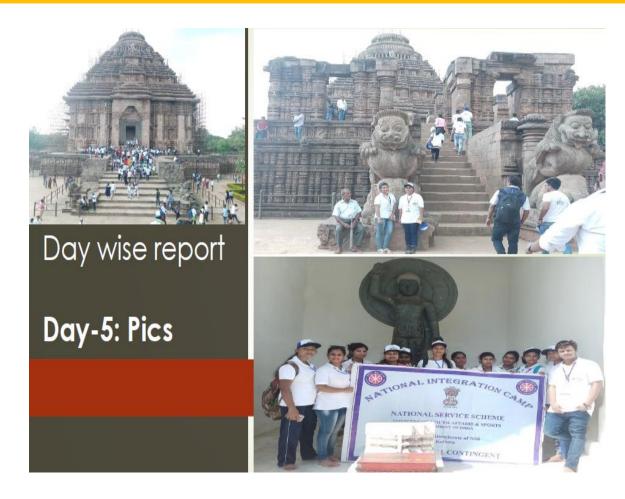

### <u>Day-5</u>

- > Educational tour has been conducted for the day for NSS volunteers
- > Places like Konark Sun temple, Dhauli and Puri Jagannath temple has been visited

- > Release of special cover by India post, Bhubaneswar division happened
- > Meeting related to the camp has been conducted at VCs office