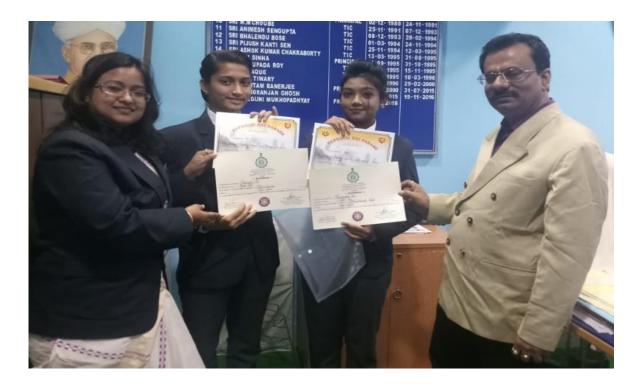

### ❖ National Integration Camp at Bhubaneswar

| Venue                       | Date                              | No. of volunteers participated |
|-----------------------------|-----------------------------------|--------------------------------|
| SoA University, Bhubaneswar | 29th Oct'-04 <sup>th</sup> Nov'18 | 10                             |

#### Objective of this Programme:

- National integration camp was conducted by Government of India, Ministry of Youth Affairs & Sports and National Service Scheme Regional Directorate, Bhubaneswar.
- ➤ Ten states have participated. They are Assam, Chhattisgarh, Jharkhand, Gujarat, Andhra Pradesh, Telangana, Odisha, Madhya Pradesh, Maharashtra & West Bengal.
- ➤ Ten NSS volunteers from different universities of West Bengal have attended this camp. Their names are as Pritha Ghosh, Payel Mondol, Annesha Sarkar, Bebi Bag, Priyanka Sarkar, Sriradha Shome, Monisha Ahit, Mithu Pal, Anushree Malla and Priya Addya.
- > Team West Bengal won the photography & exhibition competition in the camp.
- NSS volunteer Ms Mithu Pal won the Tug of War competition.
- NSS volunteer Ms Priya Addya won 2nd prize in running competition.
- NSS volunteer Ms Bebi Bag won 3rd prize in skipping competition.