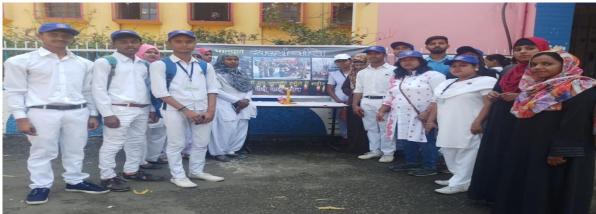

# Paying homage to the martyred soldier in Pulwama attack

| Venue                 | Date                    | No. of volunteers participated |
|-----------------------|-------------------------|--------------------------------|
| B.C College Premise & | 16 <sup>th</sup> Feb'19 | 58                             |
| Surrounding area      |                         |                                |

#### Objective of this Programme:

NSS team paying homage to the martyred soldiers of the nation in Pulwama attack. A rally has been organized from college to surrounding area to aware the people about the supreme sacrifice of our country's soldiers.

## Role of Programme Officer:

Managing the rally and conducting the programme.