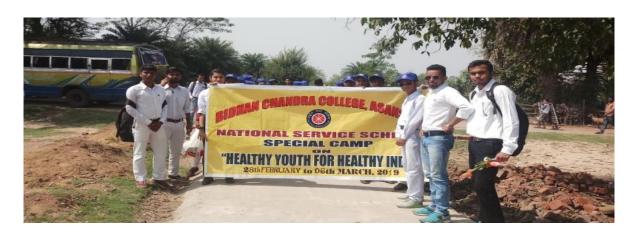

## One week special camp of NSS

| Venue                        | Date                                           | No. of volunteers participated |
|------------------------------|------------------------------------------------|--------------------------------|
| Gargardanga Majhipara, P.O - | 28 <sup>th</sup> Feb – 03 <sup>rd</sup> Mar'19 | 77                             |
| Kalipahari                   |                                                |                                |

#### Objective of this Programme:

Every year as per NSS annual activity one week special camp has been organized. In the mentioned year the special camp was done with daily activities like –tree plantation, literacy programme, cleanliness drive etc. Wheelchair has been distributed in Cheshire home for physically handicapped people. Seminar on cancer awareness has been done also.