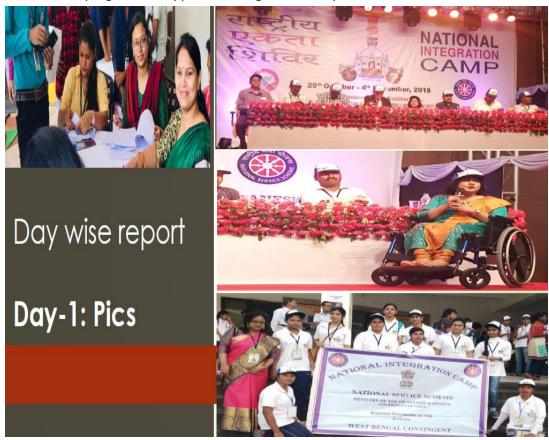

### ❖ National Integration Camp at Bhubaneswar

| Venue                       | Date                              | No. of volunteers participated |
|-----------------------------|-----------------------------------|--------------------------------|
| SoA University, Bhubaneswar | 29th Oct'-04 <sup>th</sup> Nov'18 | 10                             |

#### Objective of this Programme:

- National integration camp was conducted by Government of India, Ministry of Youth Affairs & Sports and National Service Scheme Regional Directorate, Bhubaneswar.
- ➤ Ten states have participated. They are Assam, Chhattisgarh, Jharkhand, Gujarat, Andhra Pradesh, Telangana, Odisha, Madhya Pradesh, Maharashtra & West Bengal.
- ➤ Ten NSS volunteers from different universities of West Bengal have attended this camp. Their names are as Pritha Ghosh, Payel Mondol, Annesha Sarkar, Bebi Bag, Priyanka Sarkar, Sriradha Shome, Monisha Ahit, Mithu Pal, Anushree Malla and Priya Addya.
- > Team West Bengal won the photography & exhibition competition in the camp.
- NSS volunteer Ms Mithu Pal won the Tug of War competition.
- NSS volunteer Ms Priya Addya won 2nd prize in running competition.
- NSS volunteer Ms Bebi Bag won 3rd prize in skipping competition.

#### <u>Day-1</u>

- The day begins with the registration process of the candidates
- > The programme has been inaugurated by lighting the ceremonial lamp
- The programme was inaugurated by Sj. Tejaswara Parida, Hon'ble President Odisha Khadi & Village Industries Board Govt. of India.
- > Dr. Sruti Mohapatra Founder of 'Swabhiman' NGO is also enlightened the programme with

- her inspirational speech
- Professor Khageswar Pradhan, Chancellor of Siksha 'O' Anusandhan University addressed the volunteers in the inaugral programme
- ➤ Cultural programme happened throughout the day like Odishi Dance and folk dance