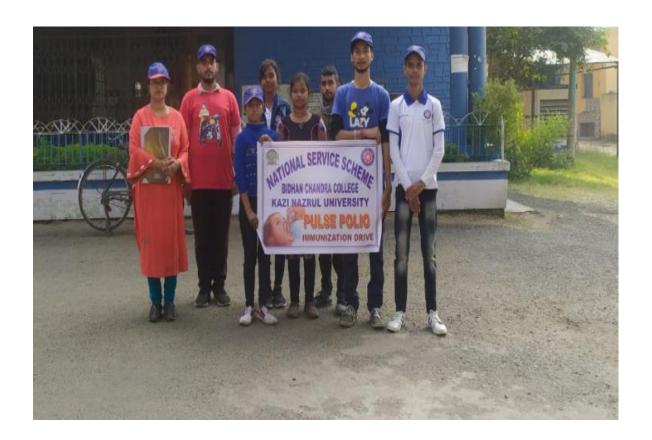

## ❖ Pulse Polio Camp

| Venue              | Date        | No. of volunteers participated |
|--------------------|-------------|--------------------------------|
| Adopted village at | 28th Jan'18 | 63                             |
| Narasinghbandh     |             |                                |

### Objective of this Programme:

The objective of this programme was to spread awareness of benefit of pulse polio and providing polio to infant child of the adopted village.