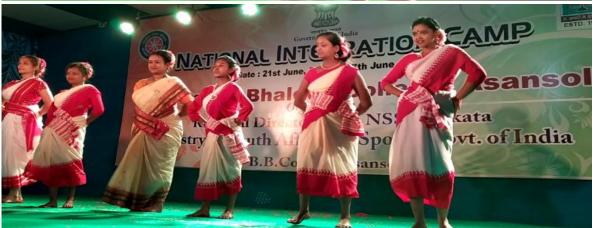

## Activity report 2019-20

| 1.  | World Earth Day Celebration52                                   |
|-----|-----------------------------------------------------------------|
| 2.  | National Integration Camp at B.B. College, Asansol53            |
| 3.  | NSS yearly beginning activity54                                 |
| 4.  | Swacch Bharat Summer Internship Programme55                     |
| 5.  | Independence Day Celebration56                                  |
| 6.  | Nukkad Natak for awareness to make plastic free India57         |
| 7.  | Celebration of 50 Years of NSS at Rabindra Bharati University58 |
| 8.  | Pre Republic Day Parade Camp at NIT Durgapur59                  |
| 9.  | World AIDS day celebration68                                    |
| 10. | Swami Vivekananda Birth Anniversary Celebration                 |
| 11. | Pulse Polio Camp69                                              |
| 12. | Awareness camp on Self Defence73                                |
| 13. | Seminar on Cashless & Digital India74                           |
| 14. | Netaji Subhash Birth Anniversary Celebration                    |
| 15. | Republic Day Celebration                                        |
| 16. | One week Special Camp of NSS                                    |
| 17. | Awareness Session on POCSO Act75                                |
| 18. | Covid-19 Awareness Programme77                                  |
| 19. | Annexure80                                                      |