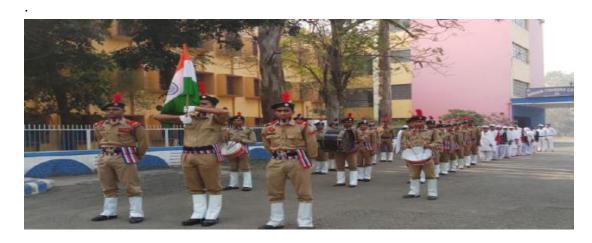

## Republic day celebration at College

| Venue                 | Date        | No. of volunteers participated |
|-----------------------|-------------|--------------------------------|
| B. C. College Premise | 26th Jan'18 | 75                             |

#### Objective of this Programme:

Republic day was celebrated every year and NSS volunteers organize the same. Rally has been organized and students are made aware of the constitution of India and glory of republic of India.