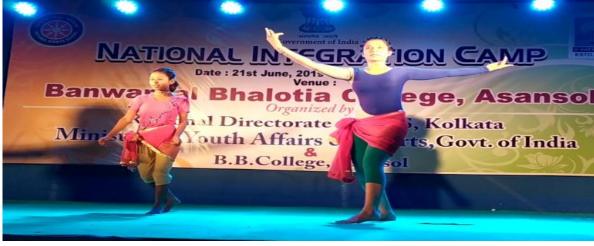

## Activity report 2019-20

| 1.  | World Earth Day Celebration52                                   |
|-----|-----------------------------------------------------------------|
| 2.  | National Integration Camp at B.B. College, Asansol53            |
| 3.  | NSS yearly beginning activity54                                 |
| 4.  | Swacch Bharat Summer Internship Programme55                     |
| 5.  | Independence Day Celebration56                                  |
| 6.  | Nukkad Natak for awareness to make plastic free India57         |
| 7.  | Celebration of 50 Years of NSS at Rabindra Bharati University58 |
| 8.  | Pre Republic Day Parade Camp at NIT Durgapur59                  |
| 9.  | World AIDS day celebration68                                    |
| 10. | Swami Vivekananda Birth Anniversary Celebration                 |
| 11. | Pulse Polio Camp69                                              |
| 12. | Awareness camp on Self Defence73                                |
| 13. | Seminar on Cashless & Digital India74                           |
| 14. | Netaji Subhash Birth Anniversary Celebration                    |
| 15. | Republic Day Celebration                                        |
| 16. | One week Special Camp of NSS                                    |
| 17. | Awareness Session on POCSO Act75                                |
| 18. | Covid-19 Awareness Programme77                                  |
| 19. | Annexure80                                                      |