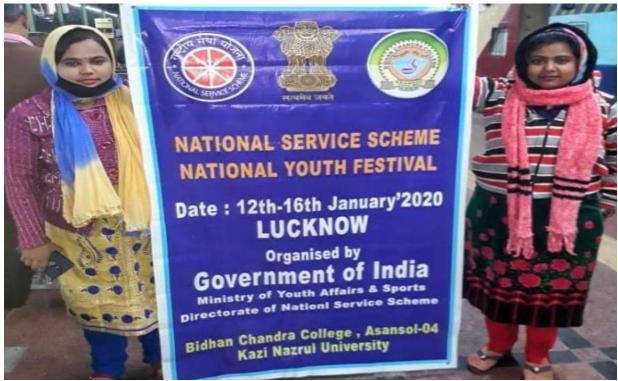

nue                | Date                    | No. of volunteers participated |
|----------------------|-------------------------|--------------------------------|
| B.C. College Premise | 12 <sup>th</sup> Jan'20 | 30                             |

#### Objective of this Programme:

Celebrating the birth anniversary of Swami Vivekananda and remembering his learning on humanity, integration and unity.





# National Youth Festival at Lucknow

| Venue   | Date                       | No. of volunteers participated |
|---------|----------------------------|--------------------------------|
| Lucknow | $12^{th} lan - 16^{th} 20$ | 2                              |

## Objective of this Programme:

Two NSS volunteers attended and participated in the 'National Youth Festival' at Lucknow.











# WEST BENGAL STATE REPUBLIC DAY PARADE CAMP AT KOLKATA

#### **Objective of this Programme:**

Every year NSS RD camp has been organized by state government to prepare for the Republic Day parade. Volunteers from all over the state have been selected and team has been prepared for the same. The team performs at red road in front of Chief Minister and Governor of the state.

| Venue                   | Date                                       | No. of volunteers participated |
|-------------------------|--------------------------------------------|--------------------------------|
| Yuva Bharati Krirangan, | 10 <sup>th</sup> - 26 <sup>th</sup> Jan'20 | 4                              |
| Kolkata                 |                                            |