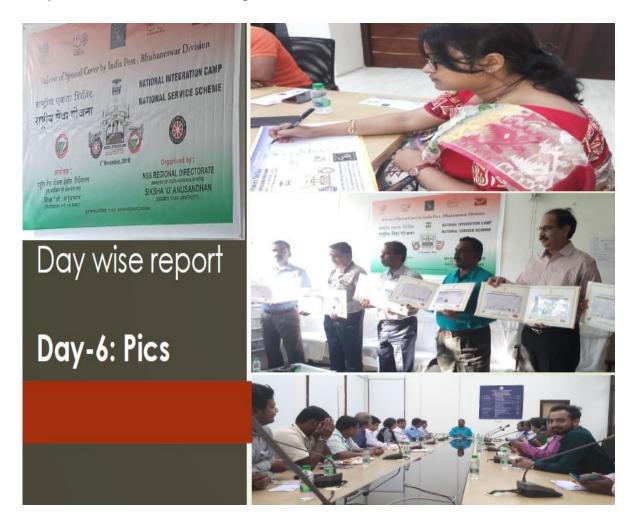

### <u>Day-5</u>

- > Educational tour has been conducted for the day for NSS volunteers
- > Places like Konark Sun temple, Dhauli and Puri Jagannath temple has been visited

- > Release of special cover by India post, Bhubaneswar division happened
- > Meeting related to the camp has been conducted at VCs office