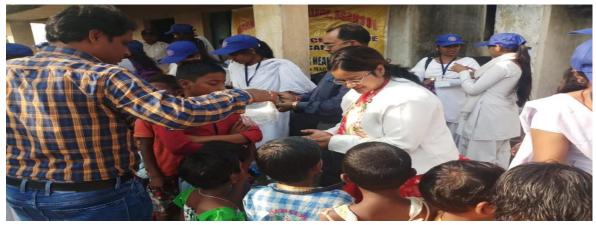

## One week special camp of NSS

| Venue                        | Date                                           | No. of volunteers participated |
|------------------------------|------------------------------------------------|--------------------------------|
| Gargardanga Majhipara, P.O - | 28 <sup>th</sup> Feb – 03 <sup>rd</sup> Mar'19 | 77                             |
| Kalipahari                   |                                                |                                |

#### Objective of this Programme:

Every year as per NSS annual activity one week special camp has been organized. In the mentioned year the special camp was done with daily activities like –tree plantation, literacy programme, cleanliness drive etc. Wheelchair has been distributed in Cheshire home for physically handicapped people. Seminar on cancer awareness has been done also.