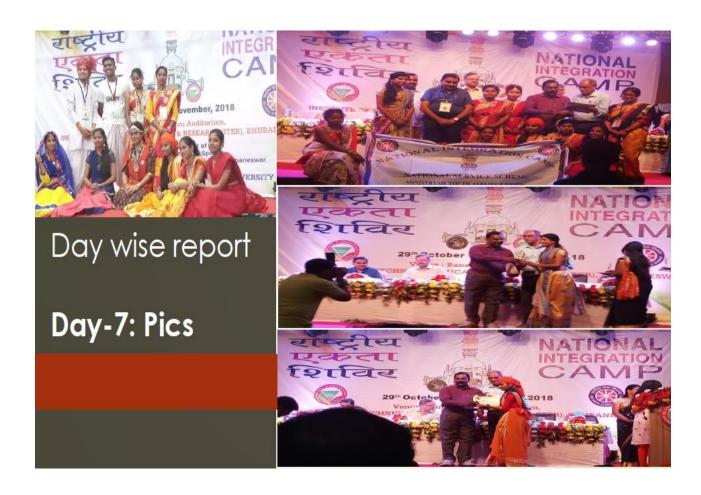

#### <u>Day-7</u>

- > This is the last day of the programme
- > Photography & Exhibition session conducted

- > Folk dance and Music programme conducted
- > Final prize & certificate distribution to winning NSS volunteers in different events organized for last 7 days