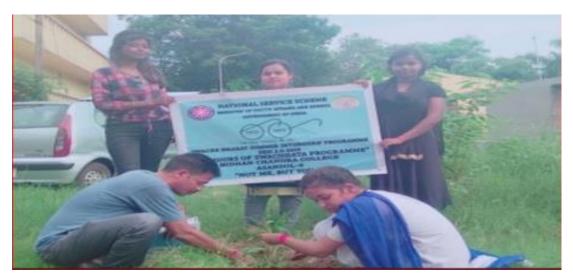

## Activity report 2019-20

| 1.  | World Earth Day Celebration52                                   |
|-----|-----------------------------------------------------------------|
| 2.  | National Integration Camp at B.B. College, Asansol53            |
| 3.  | NSS yearly beginning activity54                                 |
| 4.  | Swacch Bharat Summer Internship Programme55                     |
| 5.  | Independence Day Celebration56                                  |
| 6.  | Nukkad Natak for awareness to make plastic free India57         |
| 7.  | Celebration of 50 Years of NSS at Rabindra Bharati University58 |
| 8.  | Pre Republic Day Parade Camp at NIT Durgapur59                  |
| 9.  | World AIDS day celebration68                                    |
| 10. | Swami Vivekananda Birth Anniversary Celebration                 |
| 11. | Pulse Polio Camp69                                              |
| 12. | Awareness camp on Self Defence73                                |
| 13. | Seminar on Cashless & Digital India74                           |
| 14. | Netaji Subhash Birth Anniversary Celebration                    |
| 15. | Republic Day Celebration                                        |
| 16. | One week Special Camp of NSS                                    |
| 17. | Awareness Session on POCSO Act75                                |
| 18. | Covid-19 Awareness Programme77                                  |
| 19. | Annexure80                                                      |