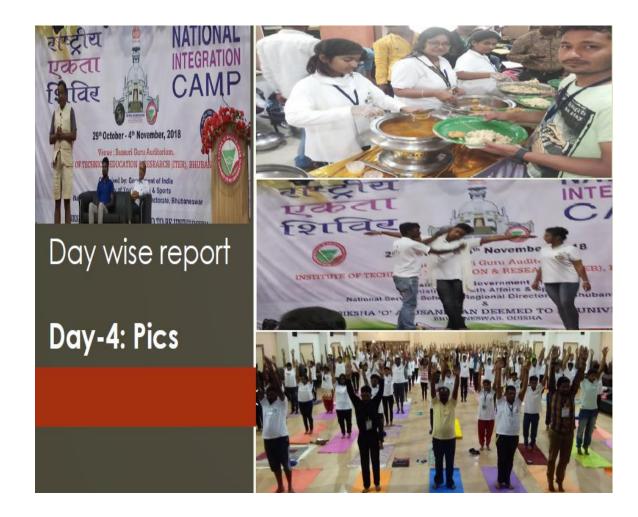

- > The day begins with the Yoga session by NSS programme officers & volunteers
- Cultural programme happened throughout the day where every states represented their cultural heritage through folk dance, songs and cultural rally