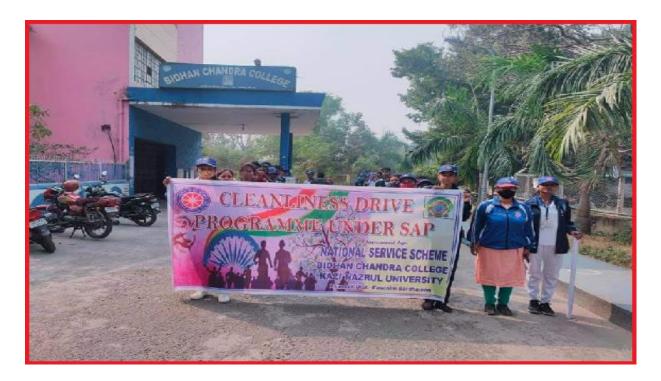

## College cleaning activity

| Venue                 | Date        | No. of volunteers participated |
|-----------------------|-------------|--------------------------------|
| B. C. College Premise | 18th Oct'18 | 38                             |

#### Objective of this Programme:

The objective of this programme was to spread awareness about the cleanliness among the volunteers. This also infuse the sense of togetherness among the volunteers to work together to achieve common goal.