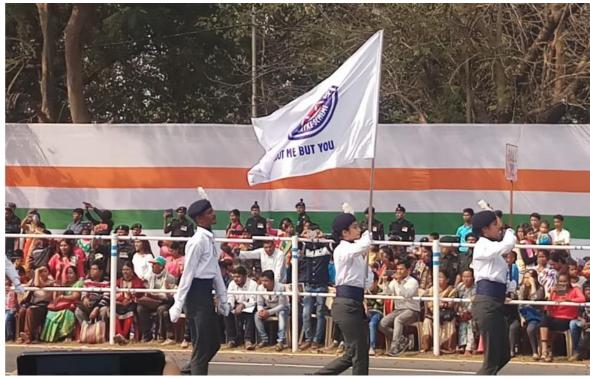

## ❖ West Bengal State Republic Day Parade Camp at Kolkata

| Venue                           | Date                                       | No. of volunteers participated |
|---------------------------------|--------------------------------------------|--------------------------------|
| Yuva Bharati Krirangan, Kolkata | 09 <sup>th</sup> — 26 <sup>th</sup> Jan'19 | 2                              |

#### Objective of this Programme:

Every year NSS Pre-RD camp has been organized by state government to prepare for the Republic Day parade. Volunteers from all over the state have been selected and team has been prepared for the same. The team performs at red road in front of Chief Minister and Governor of the state. Three NSS programme officers are selected in state to guide and lead the camp successfully.