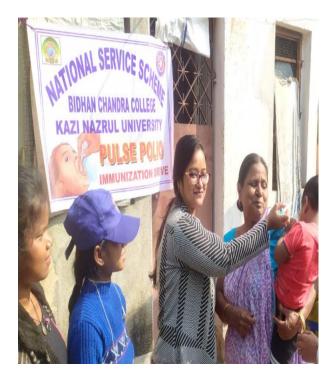

## ❖ Pulse Polio Camp

| Venue              | Date        | No. of volunteers participated |
|--------------------|-------------|--------------------------------|
| Adopted village at | 28th Jan'18 | 63                             |
| Narasinghbandh     |             |                                |

### Objective of this Programme:

The objective of this programme was to spread awareness of benefit of pulse polio and providing polio to infant child of the adopted village.