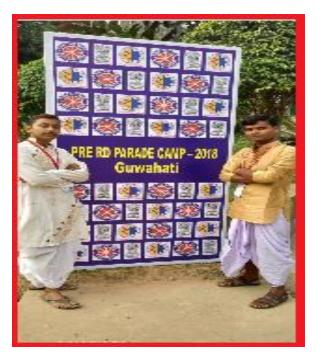

## ❖ National Pre Republic Day Parade Selection Camp at Meghalaya

| Venue     | Date                                      | No. of volunteers participated |
|-----------|-------------------------------------------|--------------------------------|
| Meghalaya | 04 <sup>th</sup> -13 <sup>th</sup> Nov'18 | 1                              |

#### Objective of this Programme:

National Pre Republic Day Parade selection camp happened at Meghalaya. Mr. Arijeet Goswami

NSS volunteer, Bidhan Chandra College participated in the camp.