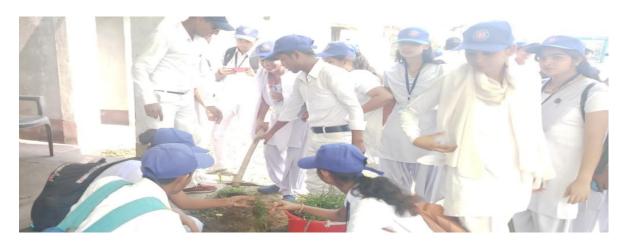

## One week special camp of NSS

| Venue                        | Date                                           | No. of volunteers participated |
|------------------------------|------------------------------------------------|--------------------------------|
| Gargardanga Majhipara, P.O - | 28 <sup>th</sup> Feb – 03 <sup>rd</sup> Mar'19 | 77                             |
| Kalipahari                   |                                                |                                |

#### Objective of this Programme:

Every year as per NSS annual activity one week special camp has been organized. In the mentioned year the special camp was done with daily activities like –tree plantation, literacy programme, cleanliness drive etc. Wheelchair has been distributed in Cheshire home for physically handicapped people. Seminar on cancer awareness has been done also.