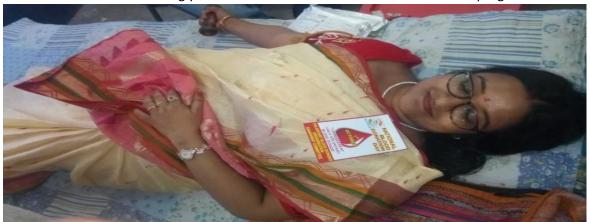

### ❖ National Blood Donation Day

| Venue                 | Date                    | No. of volunteers participated |
|-----------------------|-------------------------|--------------------------------|
| B. C. College Premise | 01 <sup>st</sup> Oct'18 | 67                             |

#### Objective of this Programme:

National blood donation day celebrated by conducting a blood donation camp along with seminar on the same. Volunteers willingly donated blood. 50 unit bloods collected in the programme.