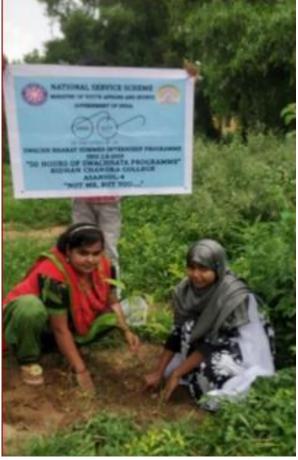

## Activity report 2019-20

| 1.  | World Earth Day Celebration52                                   |
|-----|-----------------------------------------------------------------|
| 2.  | National Integration Camp at B.B. College, Asansol53            |
| 3.  | NSS yearly beginning activity54                                 |
| 4.  | Swacch Bharat Summer Internship Programme55                     |
| 5.  | Independence Day Celebration56                                  |
| 6.  | Nukkad Natak for awareness to make plastic free India57         |
| 7.  | Celebration of 50 Years of NSS at Rabindra Bharati University58 |
| 8.  | Pre Republic Day Parade Camp at NIT Durgapur59                  |
| 9.  | World AIDS day celebration68                                    |
| 10. | Swami Vivekananda Birth Anniversary Celebration                 |
| 11. | Pulse Polio Camp69                                              |
| 12. | Awareness camp on Self Defence73                                |
| 13. | Seminar on Cashless & Digital India74                           |
| 14. | Netaji Subhash Birth Anniversary Celebration                    |
| 15. | Republic Day Celebration                                        |
| 16. | One week Special Camp of NSS                                    |
| 17. | Awareness Session on POCSO Act75                                |
| 18. | Covid-19 Awareness Programme77                                  |
| 19. | Annexure80                                                      |