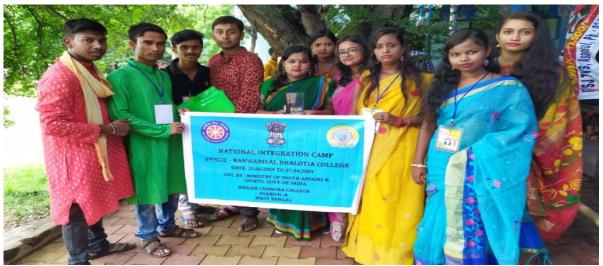

### ❖ National Integration Camp at Bhubaneswar

| Venue                       | Date                              | No. of volunteers participated |
|-----------------------------|-----------------------------------|--------------------------------|
| SoA University, Bhubaneswar | 29th Oct'-04 <sup>th</sup> Nov'18 | 10                             |

#### Objective of this Programme:

- National integration camp was conducted by Government of India, Ministry of Youth Affairs & Sports and National Service Scheme Regional Directorate, Bhubaneswar.
- ➤ Ten states have participated. They are Assam, Chhattisgarh, Jharkhand, Gujarat, Andhra Pradesh, Telangana, Odisha, Madhya Pradesh, Maharashtra & West Bengal.
- ➤ Ten NSS volunteers from different universities of West Bengal have attended this camp. Their names are as Pritha Ghosh, Payel Mondol, Annesha Sarkar, Bebi Bag, Priyanka Sarkar, Sriradha Shome, Monisha Ahit, Mithu Pal, Anushree Malla and Priya Addya.
- > Team West Bengal won the photography & exhibition competition in the camp.
- NSS volunteer Ms Mithu Pal won the Tug of War competition.
- NSS volunteer Ms Priya Addya won 2nd prize in running competition.
- NSS volunteer Ms Bebi Bag won 3rd prize in skipping competition.