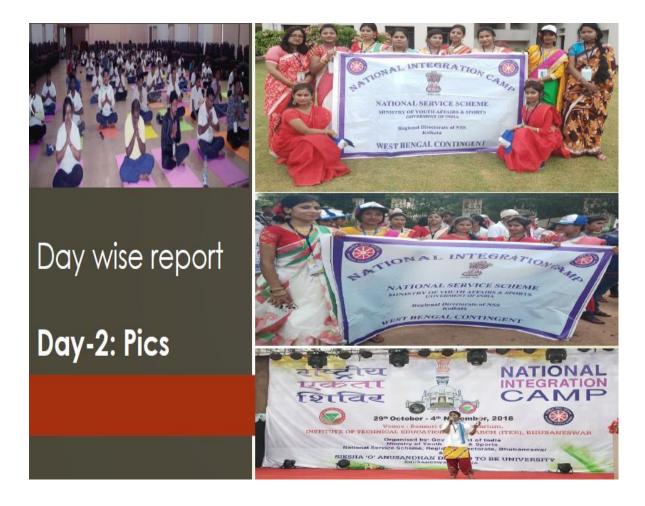

- > The day begins with the Yoga session by NSS programme officers & volunteers
- Cultural programme happened throughout the day where every states represented their cultural heritage through folk dance, songs and cultural rally

- > The day was celebrated as 'National Unity Day' in remembrance of birth anniversary of Sardar Vallabhbhai Patel
- Unity Day Rally has been organized in Bhubaneswar where all the NSS programme officers and volunteers have participated with true spirit
- Cultural programme has been organized to celebrate the day

- > The day begins with the Yoga session by NSS programme officers & volunteers
- > Cultural programme happened throughout the day where every states represented their cultural heritage through folk dance, songs and cultural rally
- West Bengal team had the responsibility of serving food during breakfast, lunch and dinner which they have conducted successfully