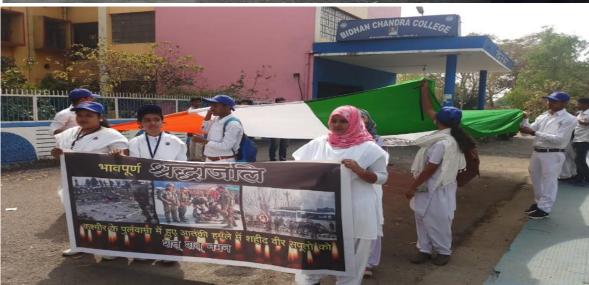

# Paying homage to the martyred soldier in Pulwama attack

| Venue                 | Date                    | No. of volunteers participated |
|-----------------------|-------------------------|--------------------------------|
| B.C College Premise & | 16 <sup>th</sup> Feb'19 | 58                             |
| Surrounding area      |                         |                                |

#### Objective of this Programme:

NSS team paying homage to the martyred soldiers of the nation in Pulwama attack. A rally has been organized from college to surrounding area to aware the people about the supreme sacrifice of our country's soldiers.

## Role of Programme Officer:

Managing the rally and conducting the programme.