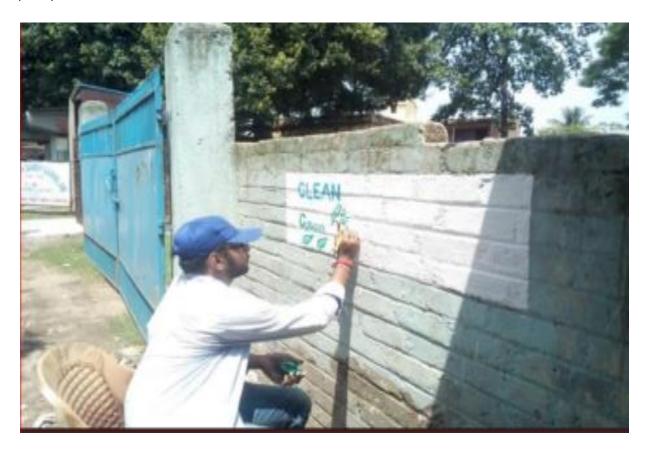

#### Objective of this Programme:

The objective of this programme was to spread awareness about the cleanliness among the volunteers. This also infuse the sense of togetherness among the volunteers to work together to achieve common goal.