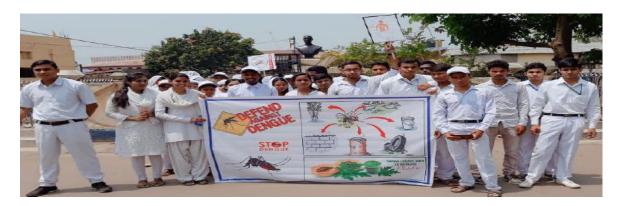

### ❖ Dengue and Chikungunya awareness seminar

| Venue                   | Date                    | No. of volunteers participated |
|-------------------------|-------------------------|--------------------------------|
| B. C. College Premise & | 03 <sup>rd</sup> May'18 | 60                             |
| surrounding locality    |                         |                                |

#### Objective of this Programme:

The objective of this programme was to spread awareness about the cause of Dengue and Chikungunya. On 3<sup>rd</sup> May'18 a seminar has been conducted to aware students about Dengue and Chikungunya. For this Dr. Shyamal Sanyal, Ex Superintendent of District Hospital Asansol has been invited as the chief guest to give a lecture about these.