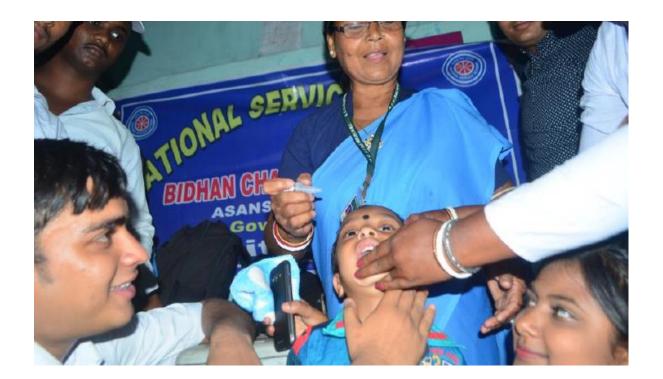

## ❖ Pulse Polio Camp

| Venue              | Date        | No. of volunteers participated |
|--------------------|-------------|--------------------------------|
| Adopted village at | 28th Jan'18 | 63                             |
| Narasinghbandh     |             |                                |

### Objective of this Programme:

The objective of this programme was to spread awareness of benefit of pulse polio and providing polio to infant child of the adopted village.