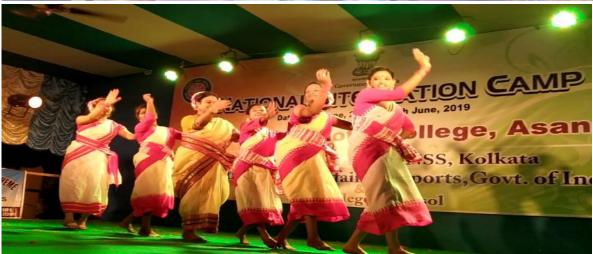

## Activity report 2019-20

| 1.  | World Earth Day Celebration52                                   |
|-----|-----------------------------------------------------------------|
| 2.  | National Integration Camp at B.B. College, Asansol53            |
| 3.  | NSS yearly beginning activity54                                 |
| 4.  | Swacch Bharat Summer Internship Programme55                     |
| 5.  | Independence Day Celebration56                                  |
| 6.  | Nukkad Natak for awareness to make plastic free India57         |
| 7.  | Celebration of 50 Years of NSS at Rabindra Bharati University58 |
| 8.  | Pre Republic Day Parade Camp at NIT Durgapur59                  |
| 9.  | World AIDS day celebration68                                    |
| 10. | Swami Vivekananda Birth Anniversary Celebration                 |
| 11. | Pulse Polio Camp69                                              |
| 12. | Awareness camp on Self Defence73                                |
| 13. | Seminar on Cashless & Digital India74                           |
| 14. | Netaji Subhash Birth Anniversary Celebration                    |
| 15. | Republic Day Celebration                                        |
| 16. | One week Special Camp of NSS                                    |
| 17. | Awareness Session on POCSO Act75                                |
| 18. | Covid-19 Awareness Programme77                                  |
| 19. | Annexure80                                                      |