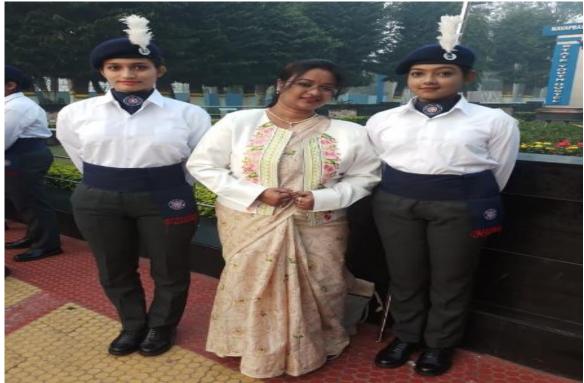

## ❖ West Bengal State Republic Day Parade Camp at Kolkata

| Venue                           | Date                                       | No. of volunteers participated |
|---------------------------------|--------------------------------------------|--------------------------------|
| Yuva Bharati Krirangan, Kolkata | 09 <sup>th</sup> — 26 <sup>th</sup> Jan'19 | 2                              |

#### Objective of this Programme:

Every year NSS Pre-RD camp has been organized by state government to prepare for the Republic Day parade. Volunteers from all over the state have been selected and team has been prepared for the same. The team performs at red road in front of Chief Minister and Governor of the state. Three NSS programme officers are selected in state to guide and lead the camp successfully.