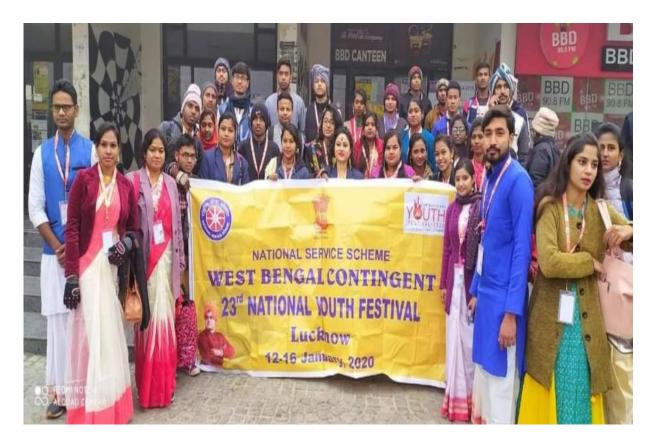

| Venue                | Date                    | No. of volunteers participated |
|----------------------|-------------------------|--------------------------------|
| B.C. College Premise | 12 <sup>th</sup> Jan'20 | 30                             |

#### Objective of this Programme:

Celebrating the birth anniversary of Swami Vivekananda and remembering his learning on humanity, integration and unity.





# National Youth Festival at Lucknow

| Venue   | Date                       | No. of volunteers participated |
|---------|----------------------------|--------------------------------|
| Lucknow | $12^{th} lan - 16^{th} 20$ | 2                              |

## Objective of this Programme:

Two NSS volunteers attended and participated in the 'National Youth Festival' at Lucknow.











# WEST BENGAL STATE REPUBLIC DAY PARADE CAMP AT KOLKATA

#### **Objective of this Programme:**

Every year NSS RD camp has been organized by state government to prepare for the Republic Day parade. Volunteers from all over the state have been selected and team has been prepared for the same. The team performs at red road in front of Chief Minister and Governor of the state.

| Venue                   | Date                                       | No. of volunteers participated |
|-------------------------|--------------------------------------------|--------------------------------|
| Yuva Bharati Krirangan, | 10 <sup>th</sup> - 26 <sup>th</sup> Jan'20 | 4                              |
| Kolkata                 |                                            |