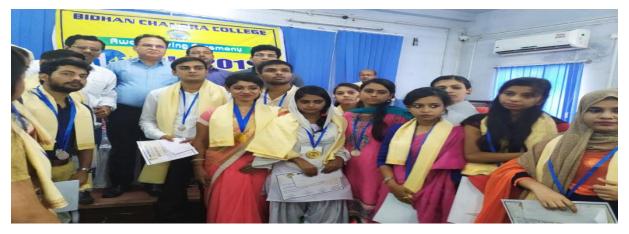

### ❖ Birth Anniversary celebration of Dr. Bidhan Chandra Roy

| Venue                 | Date                     | No. of volunteers participated |
|-----------------------|--------------------------|--------------------------------|
| B. C. College Premise | 01 <sup>st</sup> July'18 | 55                             |

#### Objective of this Programme:

The birth anniversary of Dr. Bidhan Chandra Roy, first chief minister of West Bengal and one of the important pioneers in India has been celebrated in presence of Vice-Chancellor of Kazi Nazrul University. The best volunteers of NSS for last year are awarded with certificate and token of appreciation.