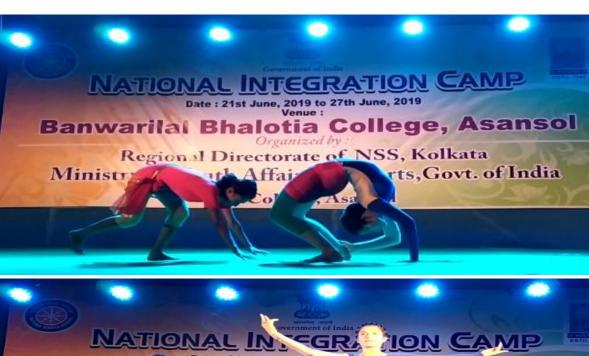

## Activity report 2019-20

| 1.  | World Earth Day Celebration52                                   |
|-----|-----------------------------------------------------------------|
| 2.  | National Integration Camp at B.B. College, Asansol53            |
| 3.  | NSS yearly beginning activity54                                 |
| 4.  | Swacch Bharat Summer Internship Programme55                     |
| 5.  | Independence Day Celebration56                                  |
| 6.  | Nukkad Natak for awareness to make plastic free India57         |
| 7.  | Celebration of 50 Years of NSS at Rabindra Bharati University58 |
| 8.  | Pre Republic Day Parade Camp at NIT Durgapur59                  |
| 9.  | World AIDS day celebration68                                    |
| 10. | Swami Vivekananda Birth Anniversary Celebration                 |
| 11. | Pulse Polio Camp69                                              |
| 12. | Awareness camp on Self Defence73                                |
| 13. | Seminar on Cashless & Digital India74                           |
| 14. | Netaji Subhash Birth Anniversary Celebration                    |
| 15. | Republic Day Celebration                                        |
| 16. | One week Special Camp of NSS                                    |
| 17. | Awareness Session on POCSO Act75                                |
| 18. | Covid-19 Awareness Programme77                                  |
| 19. | Annexure80                                                      |