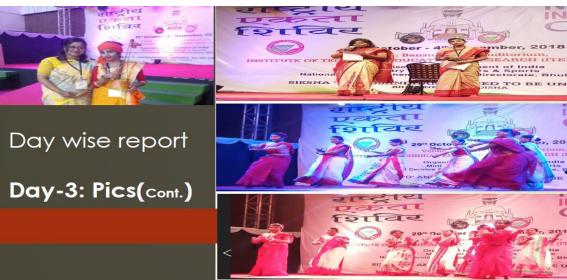

#### <u>Day-7</u>

- > This is the last day of the programme
- > Photography & Exhibition session conducted

- > Folk dance and Music programme conducted
- > Final prize & certificate distribution to winning NSS volunteers in different events organized for last 7 days