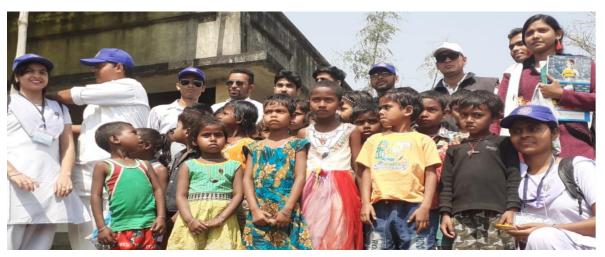

## One week special camp of NSS

| Venue                        | Date                                           | No. of volunteers participated |
|------------------------------|------------------------------------------------|--------------------------------|
| Gargardanga Majhipara, P.O - | 28 <sup>th</sup> Feb – 03 <sup>rd</sup> Mar'19 | 77                             |
| Kalipahari                   |                                                |                                |

#### Objective of this Programme:

Every year as per NSS annual activity one week special camp has been organized. In the mentioned year the special camp was done with daily activities like –tree plantation, literacy programme, cleanliness drive etc. Wheelchair has been distributed in Cheshire home for physically handicapped people. Seminar on cancer awareness has been done also.