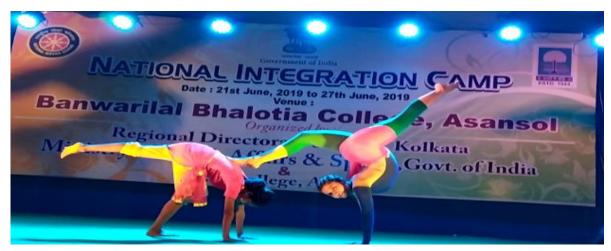

## Activity report 2019-20

| 1.  | World Earth Day Celebration52                                   |
|-----|-----------------------------------------------------------------|
| 2.  | National Integration Camp at B.B. College, Asansol53            |
| 3.  | NSS yearly beginning activity54                                 |
| 4.  | Swacch Bharat Summer Internship Programme55                     |
| 5.  | Independence Day Celebration56                                  |
| 6.  | Nukkad Natak for awareness to make plastic free India57         |
| 7.  | Celebration of 50 Years of NSS at Rabindra Bharati University58 |
| 8.  | Pre Republic Day Parade Camp at NIT Durgapur59                  |
| 9.  | World AIDS day celebration68                                    |
| 10. | Swami Vivekananda Birth Anniversary Celebration                 |
| 11. | Pulse Polio Camp69                                              |
| 12. | Awareness camp on Self Defence73                                |
| 13. | Seminar on Cashless & Digital India74                           |
| 14. | Netaji Subhash Birth Anniversary Celebration                    |
| 15. | Republic Day Celebration                                        |
| 16. | One week Special Camp of NSS                                    |
| 17. | Awareness Session on POCSO Act75                                |
| 18. | Covid-19 Awareness Programme77                                  |
| 19. | Annexure80                                                      |