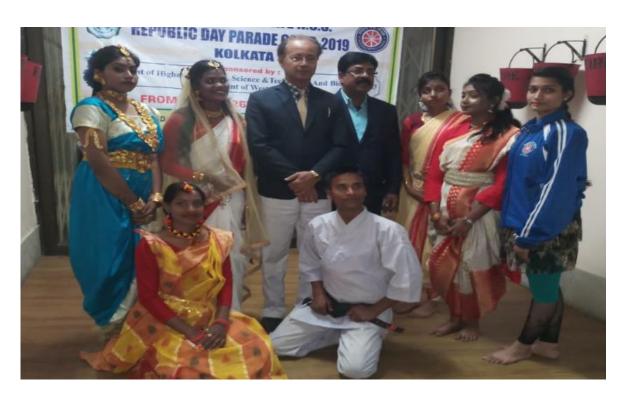

## ❖ West Bengal State Republic Day Parade Camp at Kolkata

| Venue                           | Date                                       | No. of volunteers participated |
|---------------------------------|--------------------------------------------|--------------------------------|
| Yuva Bharati Krirangan, Kolkata | 09 <sup>th</sup> — 26 <sup>th</sup> Jan'19 | 2                              |

#### Objective of this Programme:

Every year NSS Pre-RD camp has been organized by state government to prepare for the Republic Day parade. Volunteers from all over the state have been selected and team has been prepared for the same. The team performs at red road in front of Chief Minister and Governor of the state. Three NSS programme officers are selected in state to guide and lead the camp successfully.