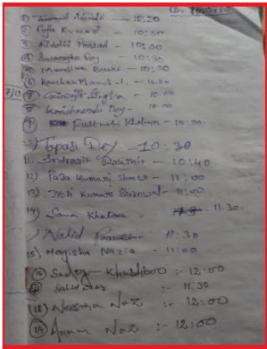

## One week special camp of NSS

| Venue                        | Date                                           | No. of volunteers participated |
|------------------------------|------------------------------------------------|--------------------------------|
| Gargardanga Majhipara, P.O - | 28 <sup>th</sup> Feb – 03 <sup>rd</sup> Mar'19 | 77                             |
| Kalipahari                   |                                                |                                |

#### Objective of this Programme:

Every year as per NSS annual activity one week special camp has been organized. In the mentioned year the special camp was done with daily activities like –tree plantation, literacy programme, cleanliness drive etc. Wheelchair has been distributed in Cheshire home for physically handicapped people. Seminar on cancer awareness has been done also.