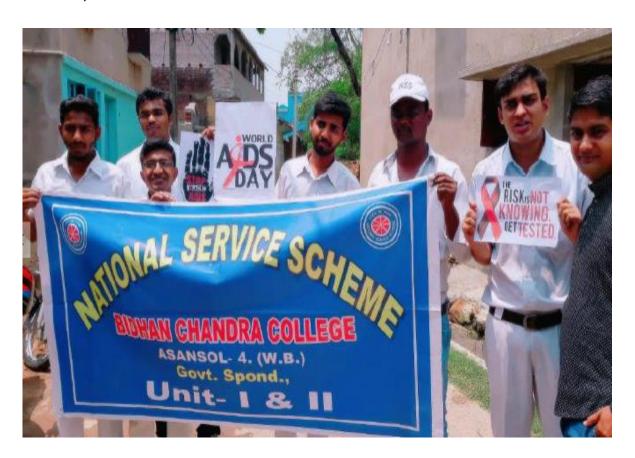

## ❖ Rally on World AIDS day

| Venue                   | Date                    | No. of volunteers participated |
|-------------------------|-------------------------|--------------------------------|
| B. C. College Premise & | 01 <sup>st</sup> Dec'17 | 53                             |
| surrounding facility    |                         |                                |

#### Objective of this Programme:

Every year NSS is celebrating world AIDS day by organizing a rally and spreading AIDS awareness in community.